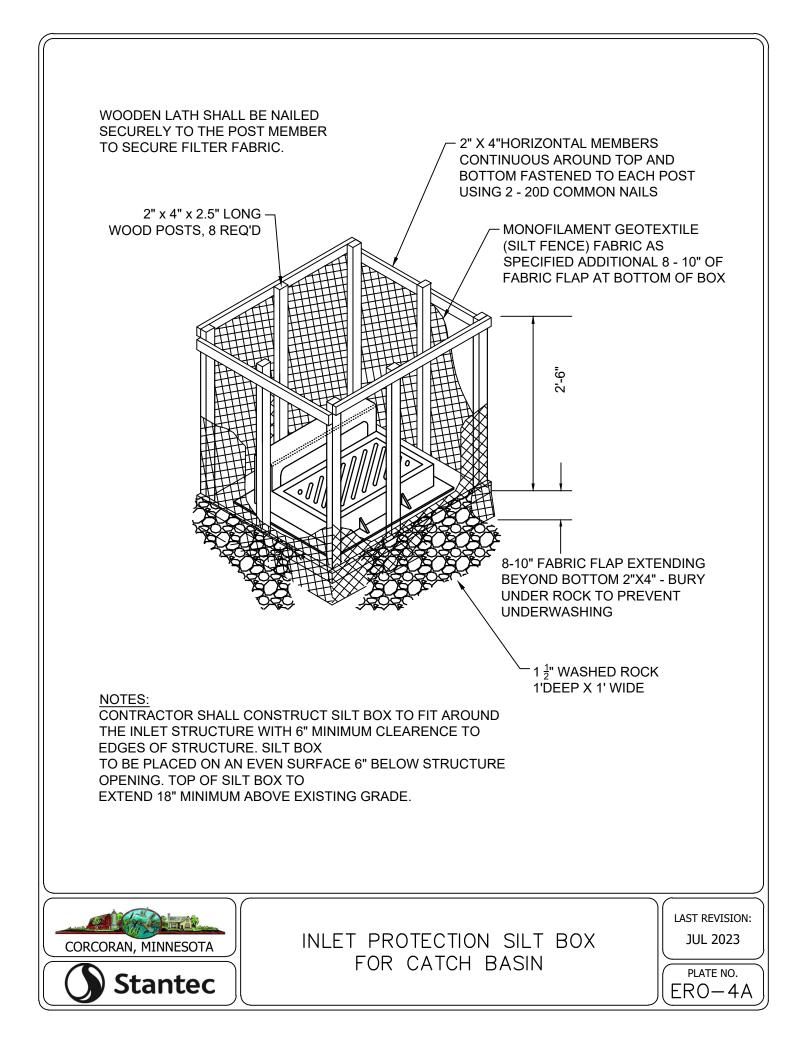

| 18.386                                     | 17.47              | 4                | 10         |  |  |
| 24               | 21.94                                      | 20.84              | 4                | 12         |  |  |

#### FORCEMAIN TESTING NOTES:

- 1. FORCEMAIN HYDROSTATIC TEST PROCEDURE AS FOLLOWS:
- PUMP SYSTEM TO MINIMUM 75 PSI 11
- THE FORCEMAIN SYSTEM WILL BE ACCEPTED AS 1.2 PASSING IF THE PRESSURE HAS NO DROP IN PRESSURE IN 2 HOURS.
- 1. GAUGE TO BE USED WILL BE ASHCROFT, MODEL 1082, 4 1/2 " DIAMETER IN ONE PSI INCREMENTS OR APPROVED EQUAL.



PIPE MATERIAL AND TESTING REQUIREMENTS















































































NOTES: