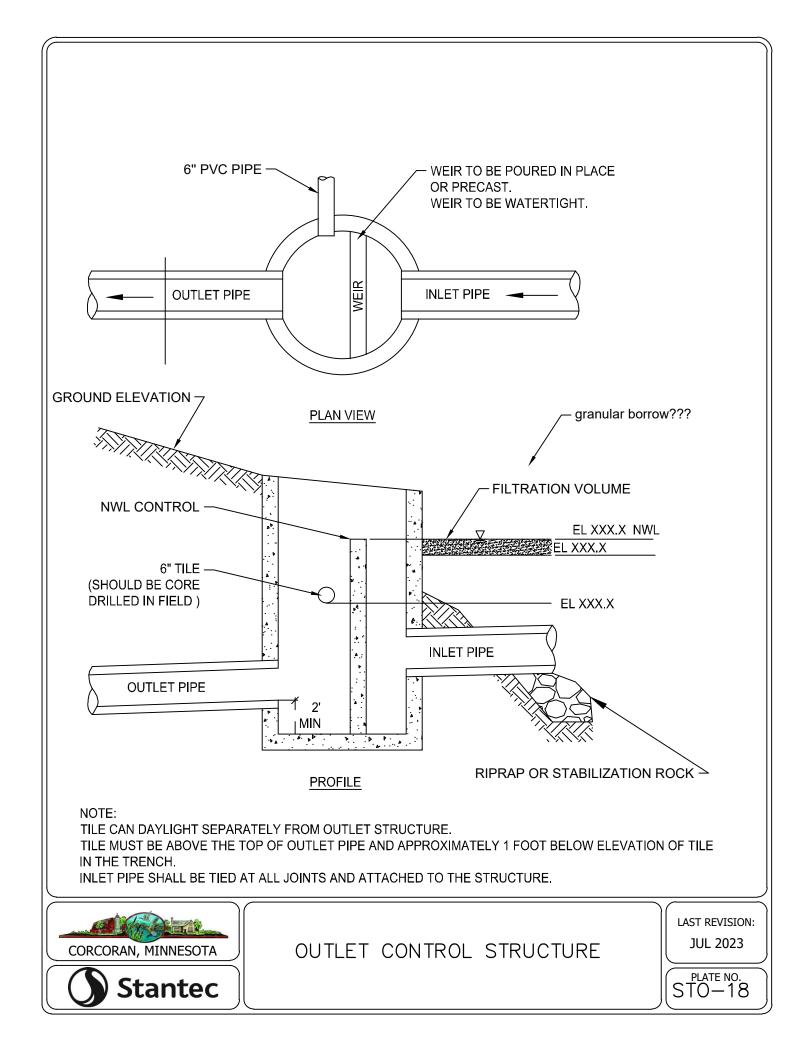

| 16.609                                     | 15.78              | 4                | 9          |  |  |
| 20               | 18.386                                     | 17.47              | 4                | 10         |  |  |
| 24               | 21.94                                      | 20.84              | 4                | 12         |  |  |

#### FORCEMAIN TESTING NOTES:

- 1. FORCEMAIN HYDROSTATIC TEST PROCEDURE AS FOLLOWS:
- PUMP SYSTEM TO MINIMUM 75 PSI 11
- THE FORCEMAIN SYSTEM WILL BE ACCEPTED AS 1.2 PASSING IF THE PRESSURE HAS NO DROP IN PRESSURE IN 2 HOURS.
- 1. GAUGE TO BE USED WILL BE ASHCROFT, MODEL 1082, 4 1/2 " DIAMETER IN ONE PSI INCREMENTS OR APPROVED EQUAL.



PIPE MATERIAL AND TESTING REQUIREMENTS















































































NOTES: