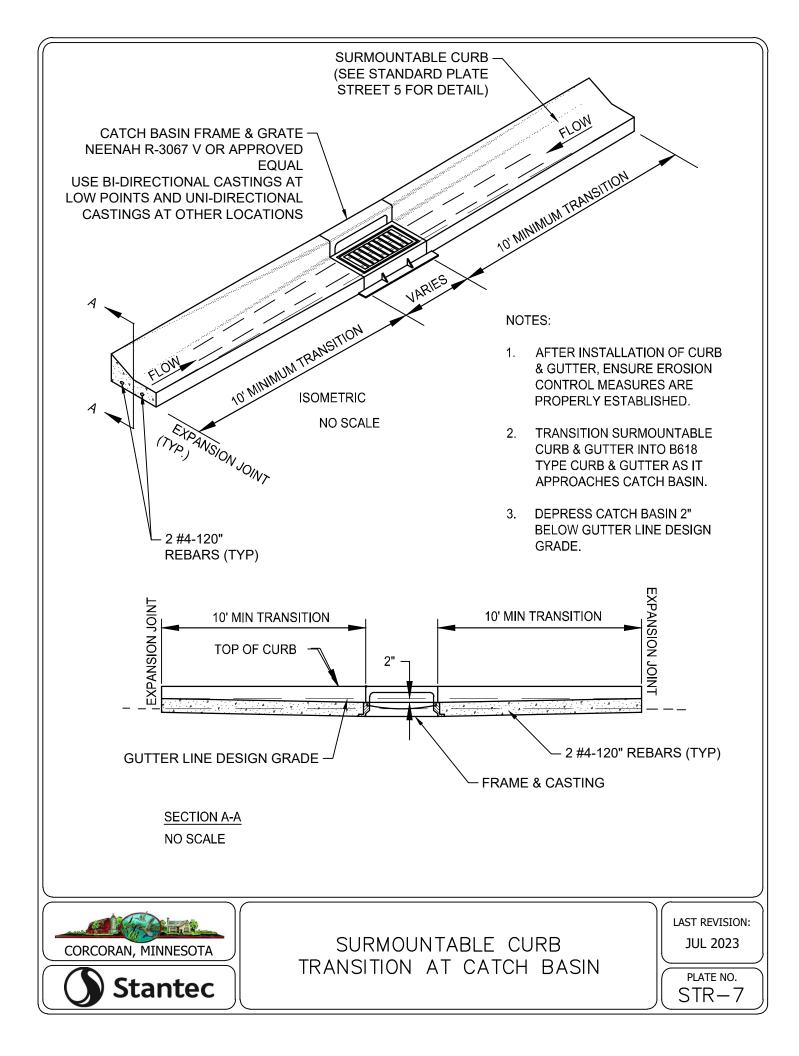

| 4                | 9          |  |  |
| 20               | 18.386                                     | 17.47              | 4                | 10         |  |  |
| 24               | 21.94                                      | 20.84              | 4                | 12         |  |  |

#### FORCEMAIN TESTING NOTES:

- 1. FORCEMAIN HYDROSTATIC TEST PROCEDURE AS FOLLOWS:
- PUMP SYSTEM TO MINIMUM 75 PSI 11
- THE FORCEMAIN SYSTEM WILL BE ACCEPTED AS 1.2 PASSING IF THE PRESSURE HAS NO DROP IN PRESSURE IN 2 HOURS.
- 1. GAUGE TO BE USED WILL BE ASHCROFT, MODEL 1082, 4 1/2 " DIAMETER IN ONE PSI INCREMENTS OR APPROVED EQUAL.



PIPE MATERIAL AND TESTING REQUIREMENTS















































































NOTES: