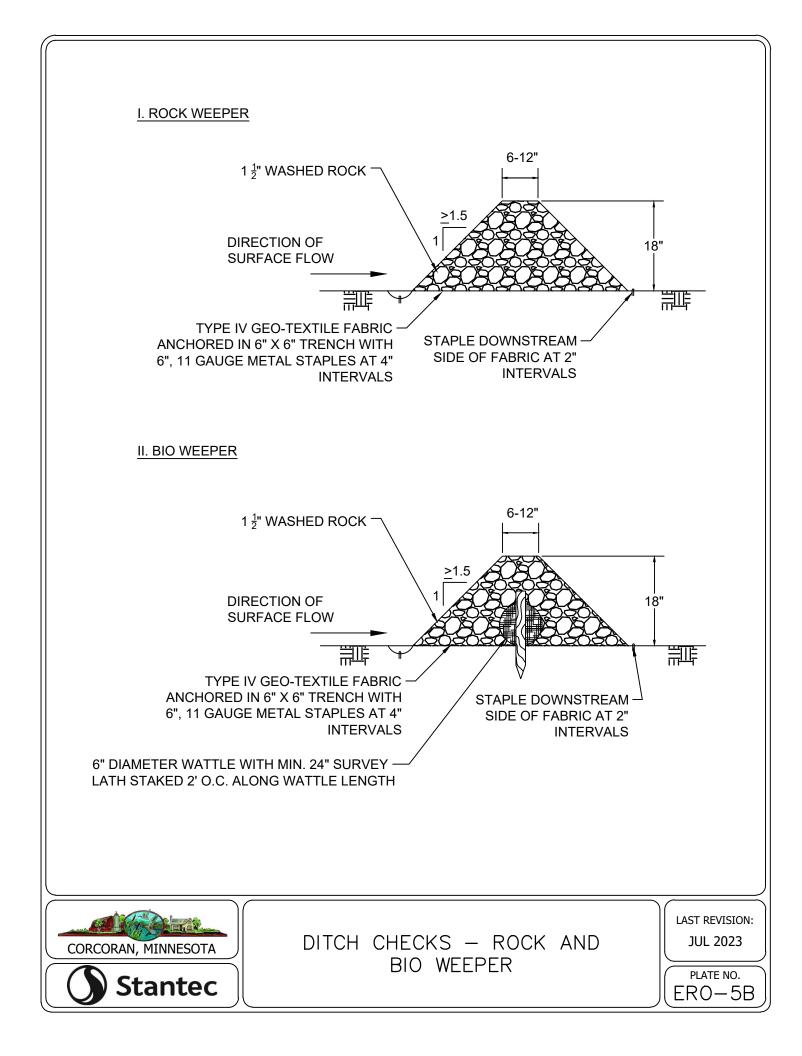

18.386                                     | 17.47              | 4                | 10         |  |  |
| 24               | 21.94                                      | 20.84              | 4                | 12         |  |  |

#### FORCEMAIN TESTING NOTES:

- 1. FORCEMAIN HYDROSTATIC TEST PROCEDURE AS FOLLOWS:
- PUMP SYSTEM TO MINIMUM 75 PSI 11
- THE FORCEMAIN SYSTEM WILL BE ACCEPTED AS 1.2 PASSING IF THE PRESSURE HAS NO DROP IN PRESSURE IN 2 HOURS.
- 1. GAUGE TO BE USED WILL BE ASHCROFT, MODEL 1082, 4 1/2 " DIAMETER IN ONE PSI INCREMENTS OR APPROVED EQUAL.



PIPE MATERIAL AND TESTING REQUIREMENTS















































































NOTES: