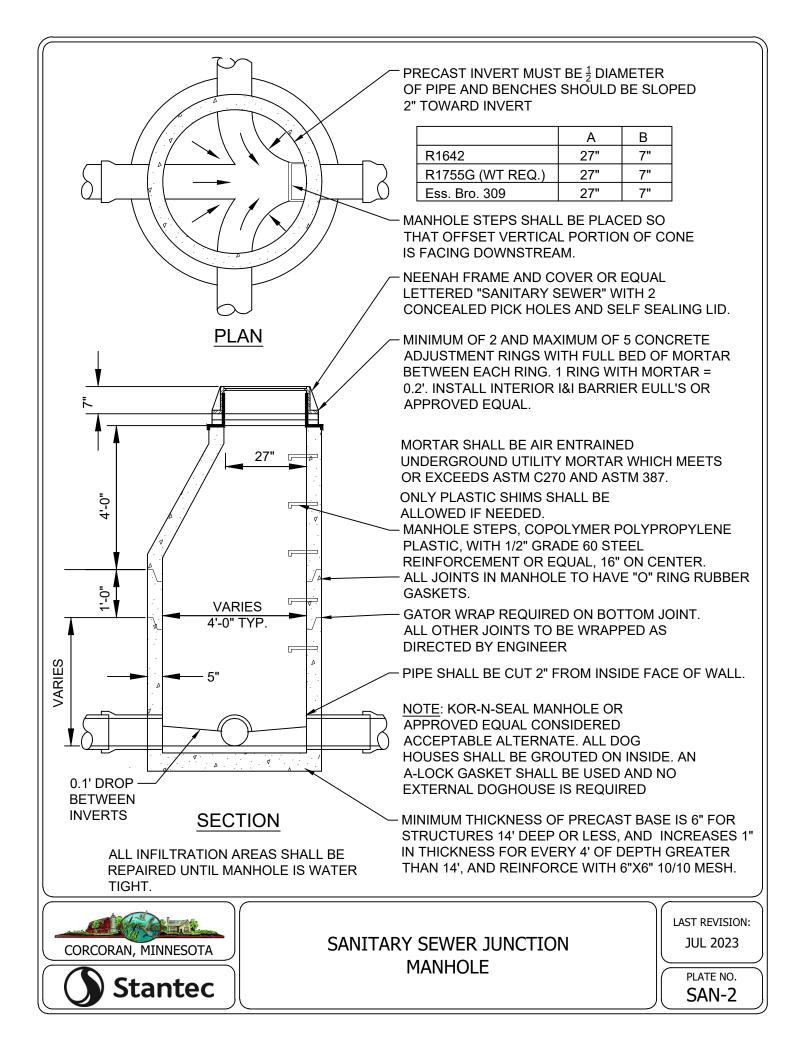

| 4                | 8          |  |  |
| 18               | 16.609                                     | 15.78              | 4                | 9          |  |  |
| 20               | 18.386                                     | 17.47              | 4                | 10         |  |  |
| 24               | 21.94                                      | 20.84              | 4                | 12         |  |  |

#### FORCEMAIN TESTING NOTES:

- 1. FORCEMAIN HYDROSTATIC TEST PROCEDURE AS FOLLOWS:
- PUMP SYSTEM TO MINIMUM 75 PSI 11
- THE FORCEMAIN SYSTEM WILL BE ACCEPTED AS 1.2 PASSING IF THE PRESSURE HAS NO DROP IN PRESSURE IN 2 HOURS.
- 1. GAUGE TO BE USED WILL BE ASHCROFT, MODEL 1082, 4 1/2 " DIAMETER IN ONE PSI INCREMENTS OR APPROVED EQUAL.



PIPE MATERIAL AND TESTING REQUIREMENTS















































































NOTES: