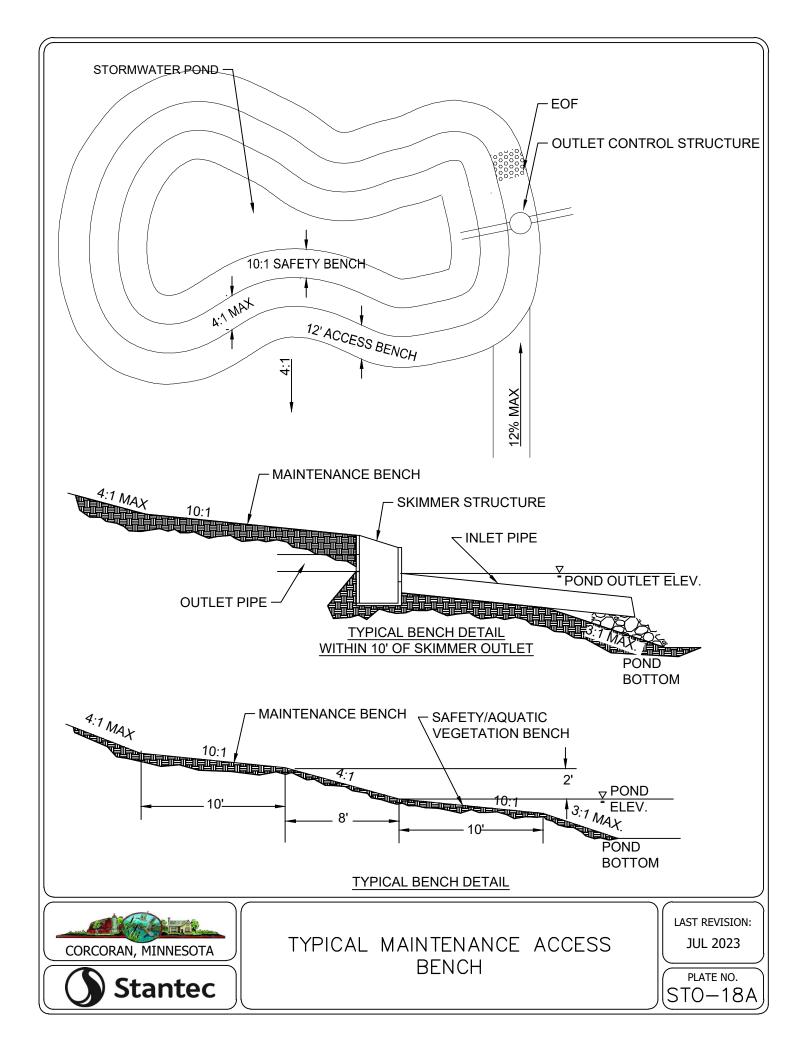

# CITY OF CORCORAN

## STANDARD DETAIL PLATES

NOTES: 1. STAND

1. STANDARD DETAILS PLATES ARE UPDATE ANNUALLY. LATEST VERSION WILL BE ENFORCED. 2. REFERENCE ON CITY PLATES ARE TO MNDOT 2020 EDITION SPECIFICATIONS.

COVER

LAST REVISION: JUL 2023