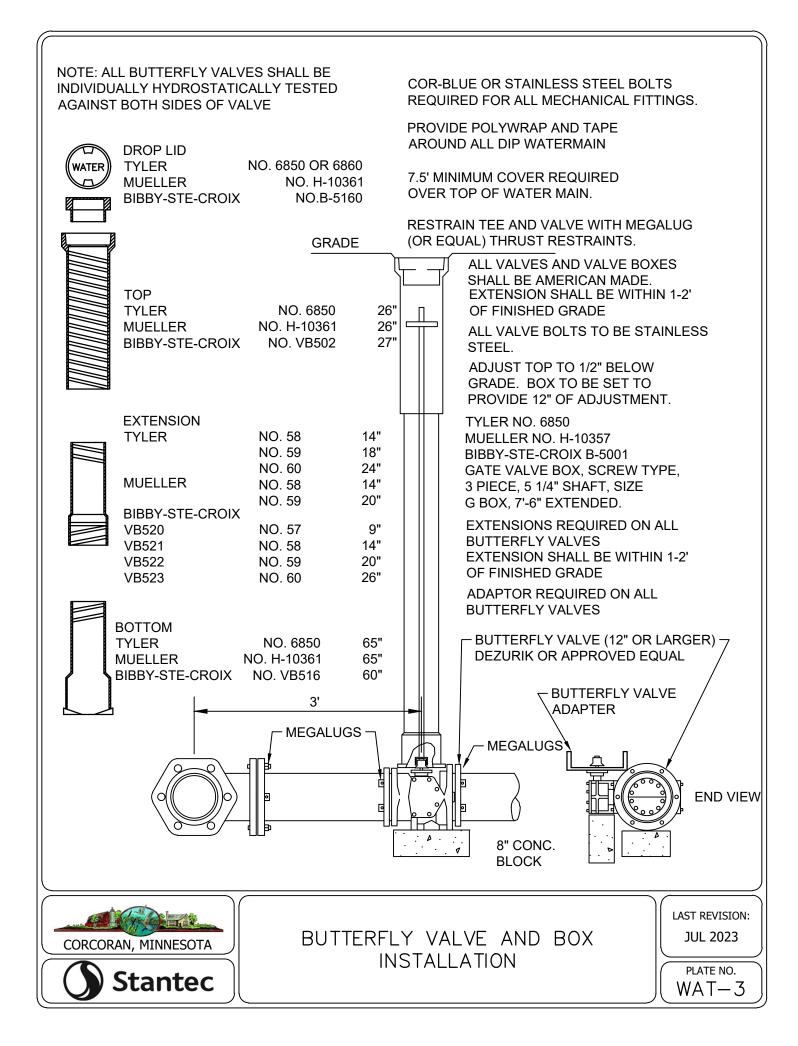

| 15.78              | 4                | 9          |  |  |
| 20               | 18.386                                     | 17.47              | 4                | 10         |  |  |
| 24               | 21.94                                      | 20.84              | 4                | 12         |  |  |

#### FORCEMAIN TESTING NOTES:

- 1. FORCEMAIN HYDROSTATIC TEST PROCEDURE AS FOLLOWS:
- PUMP SYSTEM TO MINIMUM 75 PSI 11
- THE FORCEMAIN SYSTEM WILL BE ACCEPTED AS 1.2 PASSING IF THE PRESSURE HAS NO DROP IN PRESSURE IN 2 HOURS.
- 1. GAUGE TO BE USED WILL BE ASHCROFT, MODEL 1082, 4 1/2 " DIAMETER IN ONE PSI INCREMENTS OR APPROVED EQUAL.



PIPE MATERIAL AND TESTING REQUIREMENTS















































































NOTES: