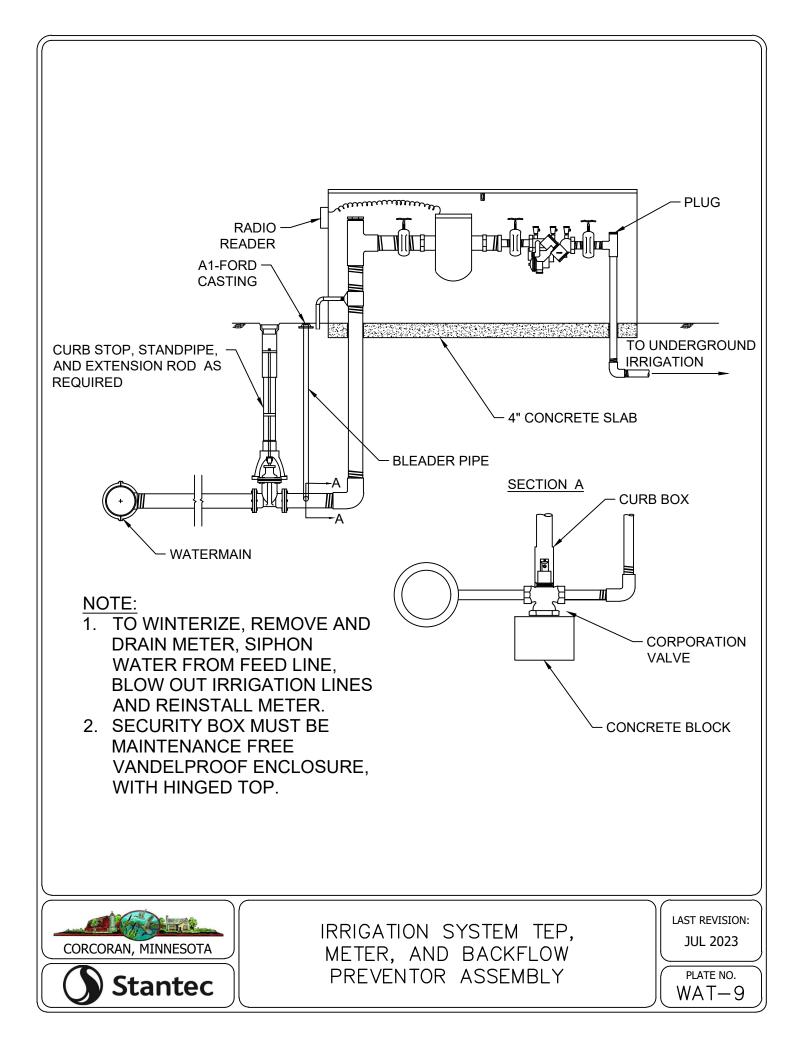

| 15.78              | 4                | 9          |  |  |
| 20               | 18.386                                     | 17.47              | 4                | 10         |  |  |
| 24               | 21.94                                      | 20.84              | 4                | 12         |  |  |

#### FORCEMAIN TESTING NOTES:

- 1. FORCEMAIN HYDROSTATIC TEST PROCEDURE AS FOLLOWS:
- PUMP SYSTEM TO MINIMUM 75 PSI 11
- THE FORCEMAIN SYSTEM WILL BE ACCEPTED AS 1.2 PASSING IF THE PRESSURE HAS NO DROP IN PRESSURE IN 2 HOURS.
- 1. GAUGE TO BE USED WILL BE ASHCROFT, MODEL 1082, 4 1/2 " DIAMETER IN ONE PSI INCREMENTS OR APPROVED EQUAL.



PIPE MATERIAL AND TESTING REQUIREMENTS















































































NOTES: