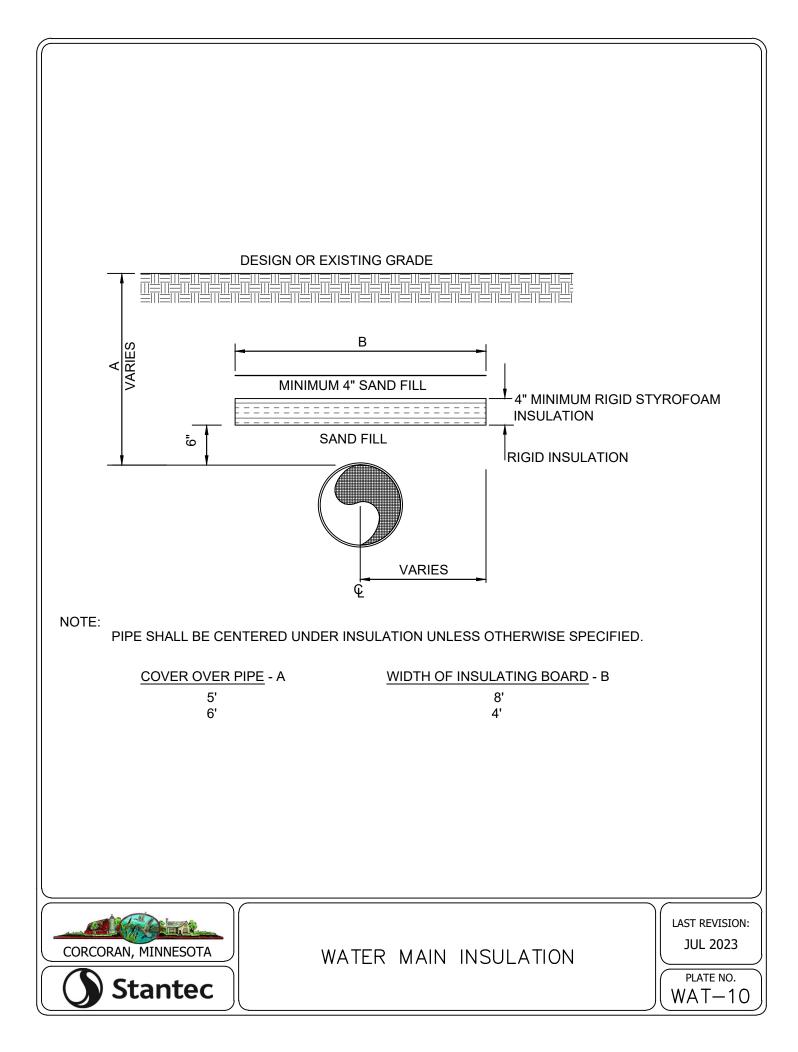

| 15.78              | 4                | 9          |  |  |
| 20               | 18.386                                     | 17.47              | 4                | 10         |  |  |
| 24               | 21.94                                      | 20.84              | 4                | 12         |  |  |

#### FORCEMAIN TESTING NOTES:

- 1. FORCEMAIN HYDROSTATIC TEST PROCEDURE AS FOLLOWS:
- PUMP SYSTEM TO MINIMUM 75 PSI 11
- THE FORCEMAIN SYSTEM WILL BE ACCEPTED AS 1.2 PASSING IF THE PRESSURE HAS NO DROP IN PRESSURE IN 2 HOURS.
- 1. GAUGE TO BE USED WILL BE ASHCROFT, MODEL 1082, 4 1/2 " DIAMETER IN ONE PSI INCREMENTS OR APPROVED EQUAL.



PIPE MATERIAL AND TESTING REQUIREMENTS















































































NOTES: