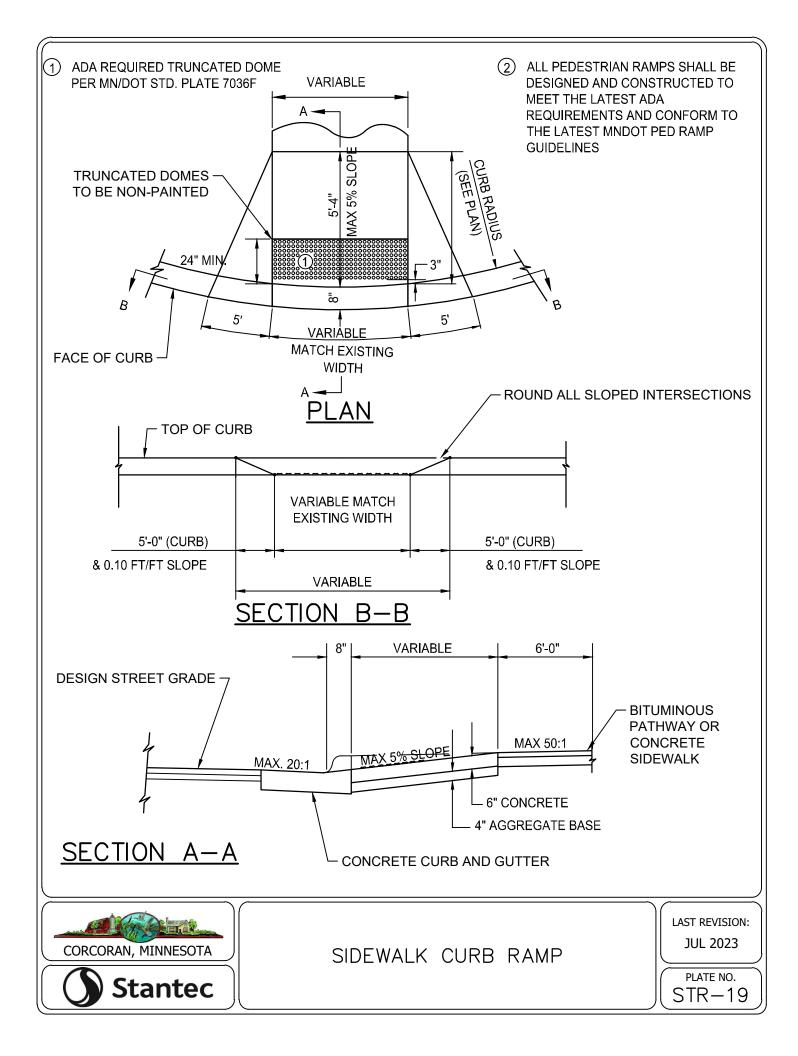

| 9          |  |  |
| 20               | 18.386                                     | 17.47              | 4                | 10         |  |  |
| 24               | 21.94                                      | 20.84              | 4                | 12         |  |  |

#### FORCEMAIN TESTING NOTES:

- 1. FORCEMAIN HYDROSTATIC TEST PROCEDURE AS FOLLOWS:
- PUMP SYSTEM TO MINIMUM 75 PSI 11
- THE FORCEMAIN SYSTEM WILL BE ACCEPTED AS 1.2 PASSING IF THE PRESSURE HAS NO DROP IN PRESSURE IN 2 HOURS.
- 1. GAUGE TO BE USED WILL BE ASHCROFT, MODEL 1082, 4 1/2 " DIAMETER IN ONE PSI INCREMENTS OR APPROVED EQUAL.



PIPE MATERIAL AND TESTING REQUIREMENTS















































































NOTES: