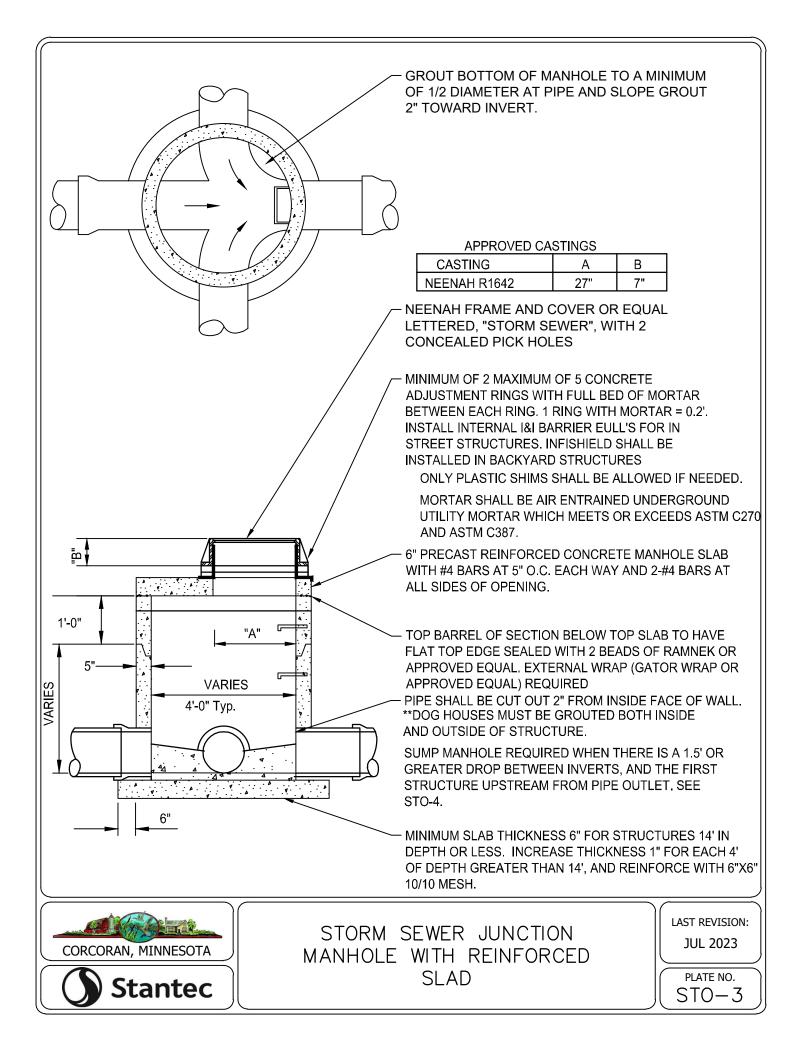

| 8          |  |  |
| 18               | 16.609                                     | 15.78              | 4                | 9          |  |  |
| 20               | 18.386                                     | 17.47              | 4                | 10         |  |  |
| 24               | 21.94                                      | 20.84              | 4                | 12         |  |  |

#### FORCEMAIN TESTING NOTES:

- 1. FORCEMAIN HYDROSTATIC TEST PROCEDURE AS FOLLOWS:
- PUMP SYSTEM TO MINIMUM 75 PSI 11
- THE FORCEMAIN SYSTEM WILL BE ACCEPTED AS 1.2 PASSING IF THE PRESSURE HAS NO DROP IN PRESSURE IN 2 HOURS.
- 1. GAUGE TO BE USED WILL BE ASHCROFT, MODEL 1082, 4 1/2 " DIAMETER IN ONE PSI INCREMENTS OR APPROVED EQUAL.



PIPE MATERIAL AND TESTING REQUIREMENTS















































































NOTES: