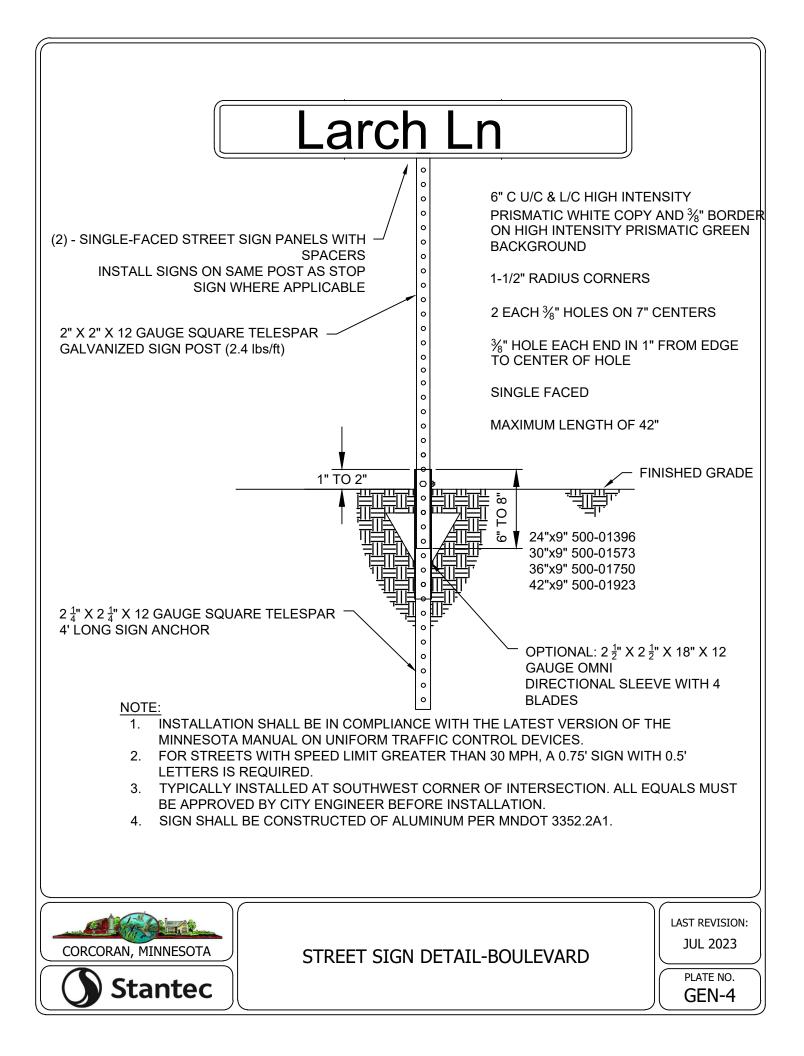

# CITY OF CORCORAN

## STANDARD DETAIL PLATES

NOTES: 1. STAND

1. STANDARD DETAILS PLATES ARE UPDATE ANNUALLY. LATEST VERSION WILL BE ENFORCED. 2. REFERENCE ON CITY PLATES ARE TO MNDOT 2020 EDITION SPECIFICATIONS.

COVER

LAST REVISION: JUL 2023