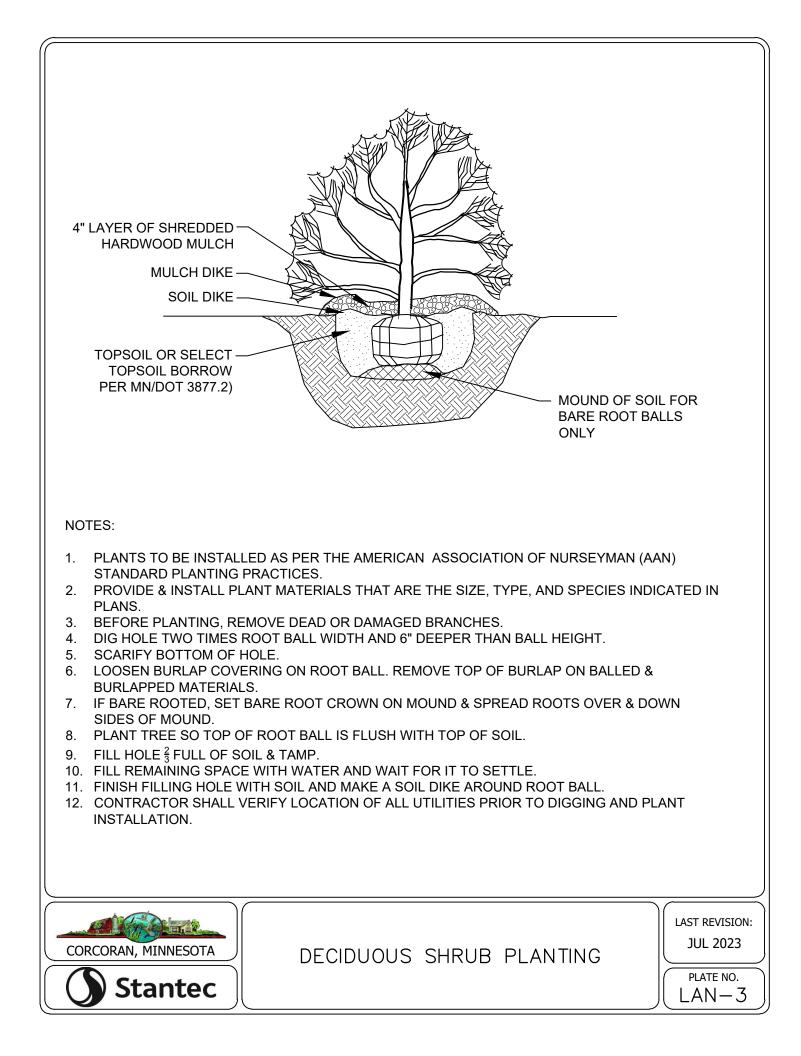

| 20               | 18.386                                     | 17.47              | 4                | 10         |  |  |
| 24               | 21.94                                      | 20.84              | 4                | 12         |  |  |

#### FORCEMAIN TESTING NOTES:

- 1. FORCEMAIN HYDROSTATIC TEST PROCEDURE AS FOLLOWS:
- PUMP SYSTEM TO MINIMUM 75 PSI 11
- THE FORCEMAIN SYSTEM WILL BE ACCEPTED AS 1.2 PASSING IF THE PRESSURE HAS NO DROP IN PRESSURE IN 2 HOURS.
- 1. GAUGE TO BE USED WILL BE ASHCROFT, MODEL 1082, 4 1/2 " DIAMETER IN ONE PSI INCREMENTS OR APPROVED EQUAL.



PIPE MATERIAL AND TESTING REQUIREMENTS















































































NOTES: