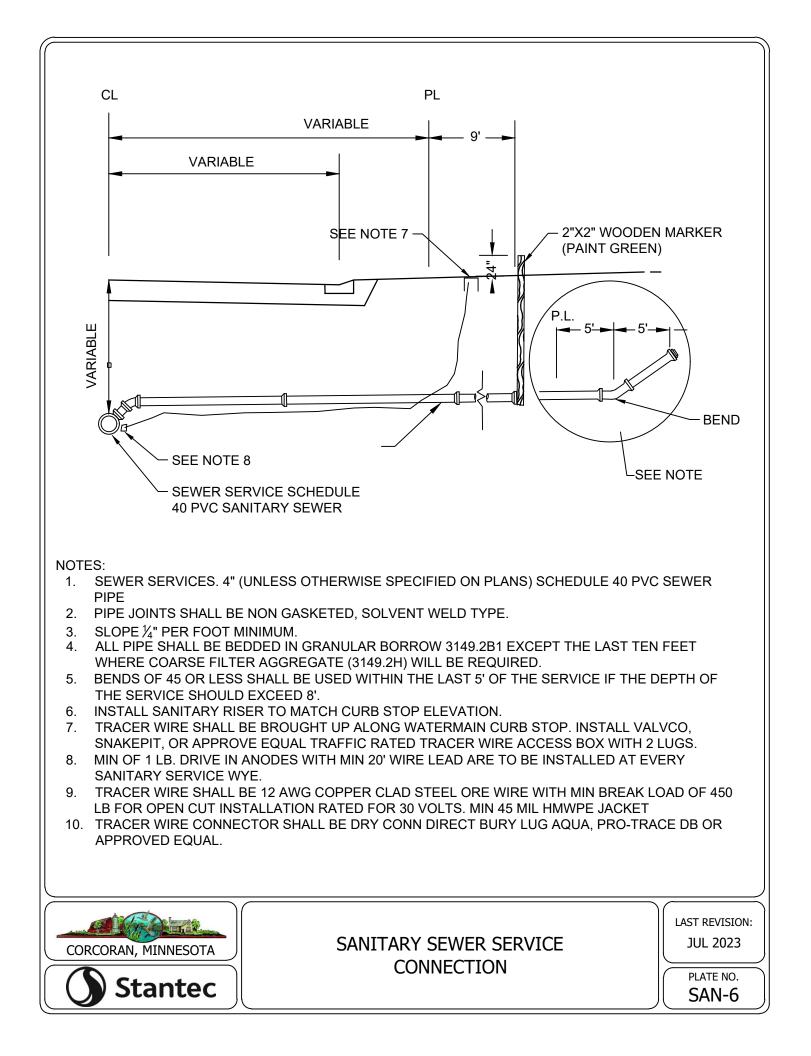

| 8          |  |  |
| 18               | 16.609                                     | 15.78              | 4                | 9          |  |  |
| 20               | 18.386                                     | 17.47              | 4                | 10         |  |  |
| 24               | 21.94                                      | 20.84              | 4                | 12         |  |  |

#### FORCEMAIN TESTING NOTES:

- 1. FORCEMAIN HYDROSTATIC TEST PROCEDURE AS FOLLOWS:
- PUMP SYSTEM TO MINIMUM 75 PSI 11
- THE FORCEMAIN SYSTEM WILL BE ACCEPTED AS 1.2 PASSING IF THE PRESSURE HAS NO DROP IN PRESSURE IN 2 HOURS.
- 1. GAUGE TO BE USED WILL BE ASHCROFT, MODEL 1082, 4 1/2 " DIAMETER IN ONE PSI INCREMENTS OR APPROVED EQUAL.



PIPE MATERIAL AND TESTING REQUIREMENTS















































































NOTES: