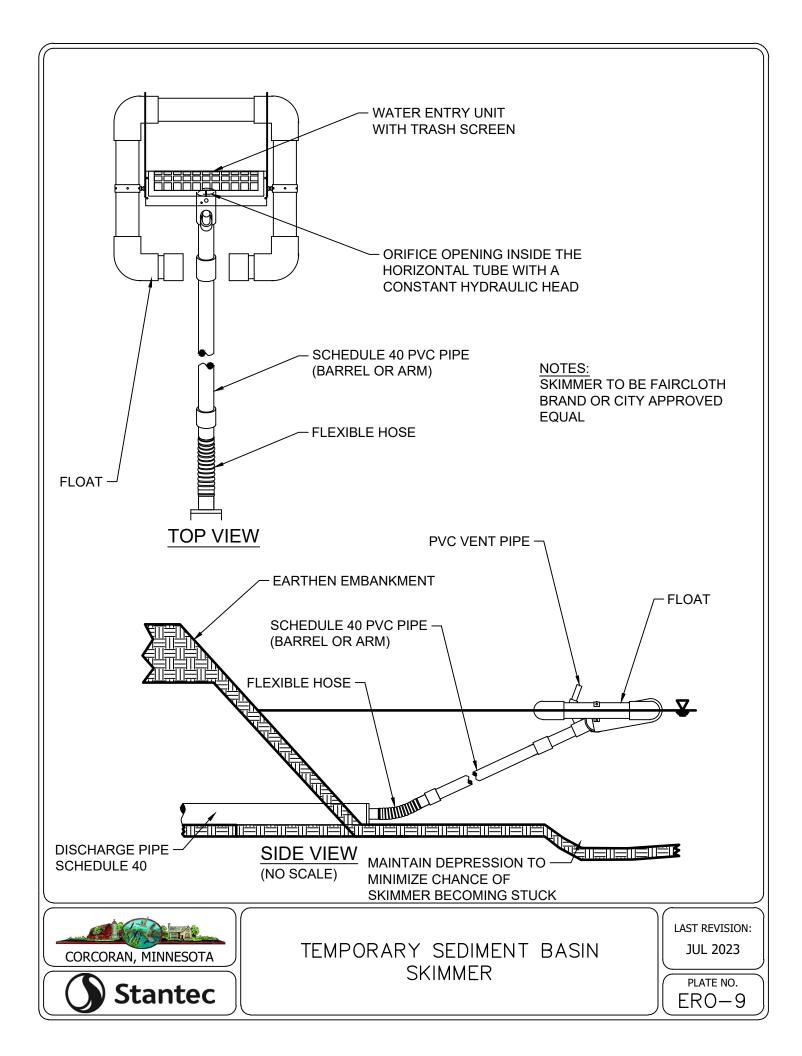

| 17.47              | 4                | 10         |  |  |
| 24               | 21.94                                      | 20.84              | 4                | 12         |  |  |

#### FORCEMAIN TESTING NOTES:

- 1. FORCEMAIN HYDROSTATIC TEST PROCEDURE AS FOLLOWS:
- PUMP SYSTEM TO MINIMUM 75 PSI 11
- THE FORCEMAIN SYSTEM WILL BE ACCEPTED AS 1.2 PASSING IF THE PRESSURE HAS NO DROP IN PRESSURE IN 2 HOURS.
- 1. GAUGE TO BE USED WILL BE ASHCROFT, MODEL 1082, 4 1/2 " DIAMETER IN ONE PSI INCREMENTS OR APPROVED EQUAL.



PIPE MATERIAL AND TESTING REQUIREMENTS















































































NOTES: