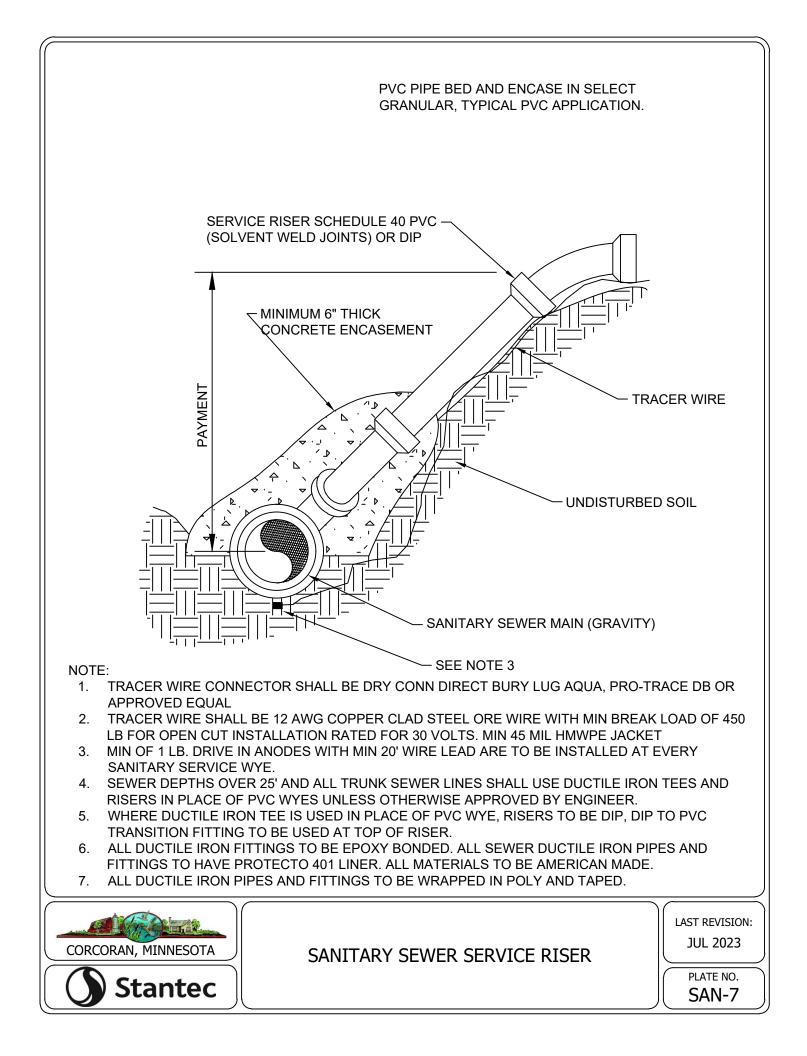

| 8          |  |  |
| 18               | 16.609                                     | 15.78              | 4                | 9          |  |  |
| 20               | 18.386                                     | 17.47              | 4                | 10         |  |  |
| 24               | 21.94                                      | 20.84              | 4                | 12         |  |  |

#### FORCEMAIN TESTING NOTES:

- 1. FORCEMAIN HYDROSTATIC TEST PROCEDURE AS FOLLOWS:
- PUMP SYSTEM TO MINIMUM 75 PSI 11
- THE FORCEMAIN SYSTEM WILL BE ACCEPTED AS 1.2 PASSING IF THE PRESSURE HAS NO DROP IN PRESSURE IN 2 HOURS.
- 1. GAUGE TO BE USED WILL BE ASHCROFT, MODEL 1082, 4 1/2 " DIAMETER IN ONE PSI INCREMENTS OR APPROVED EQUAL.



PIPE MATERIAL AND TESTING REQUIREMENTS















































































NOTES: