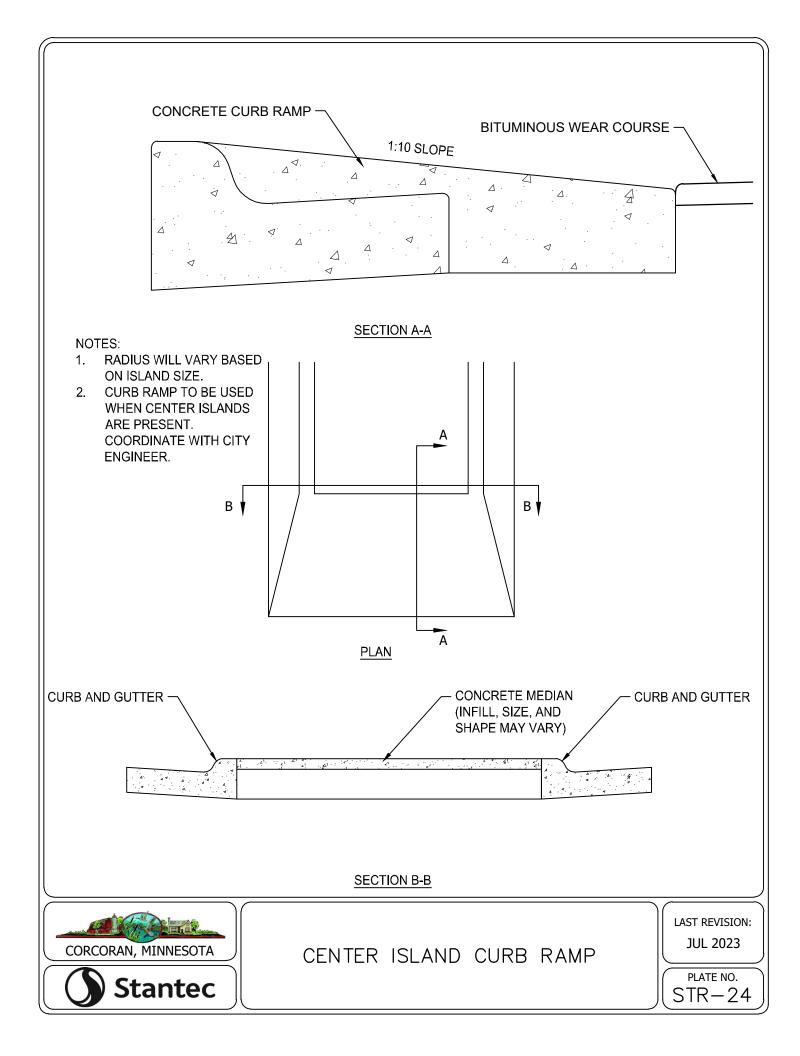

|  |  |
| 20               | 18.386                                     | 17.47              | 4                | 10         |  |  |
| 24               | 21.94                                      | 20.84              | 4                | 12         |  |  |

#### FORCEMAIN TESTING NOTES:

- 1. FORCEMAIN HYDROSTATIC TEST PROCEDURE AS FOLLOWS:
- PUMP SYSTEM TO MINIMUM 75 PSI 11
- THE FORCEMAIN SYSTEM WILL BE ACCEPTED AS 1.2 PASSING IF THE PRESSURE HAS NO DROP IN PRESSURE IN 2 HOURS.
- 1. GAUGE TO BE USED WILL BE ASHCROFT, MODEL 1082, 4 1/2 " DIAMETER IN ONE PSI INCREMENTS OR APPROVED EQUAL.



PIPE MATERIAL AND TESTING REQUIREMENTS















































































NOTES: