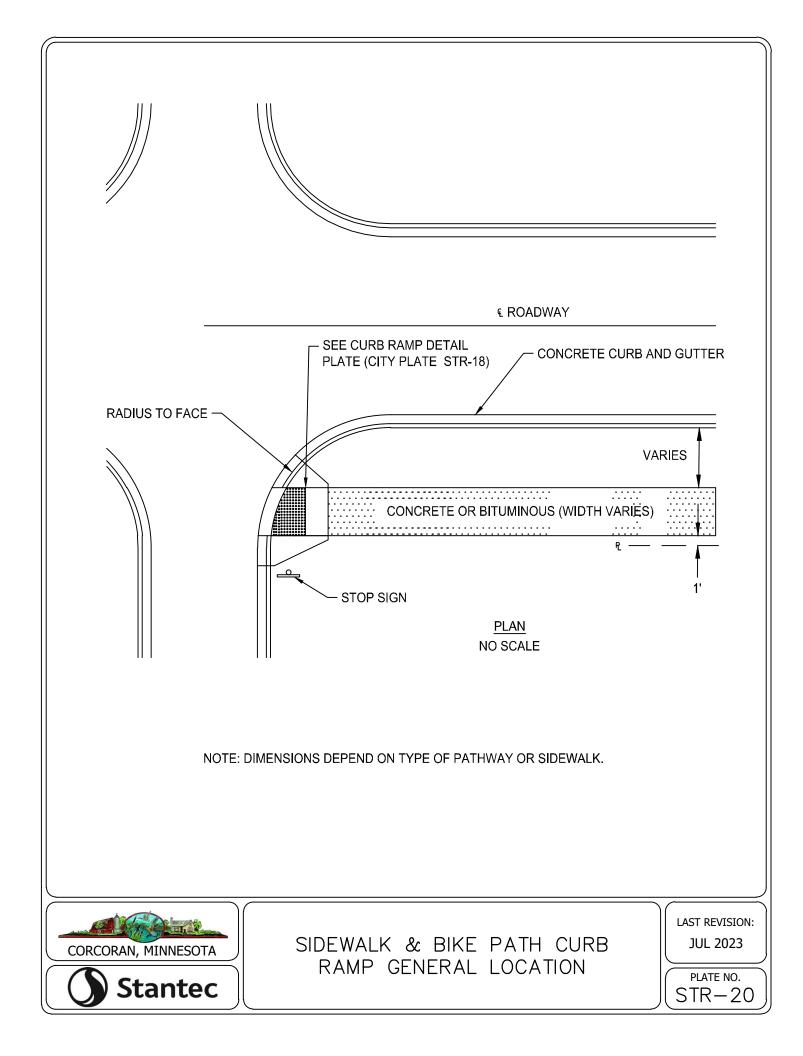

| 9          |  |  |
| 20               | 18.386                                     | 17.47              | 4                | 10         |  |  |
| 24               | 21.94                                      | 20.84              | 4                | 12         |  |  |

#### FORCEMAIN TESTING NOTES:

- 1. FORCEMAIN HYDROSTATIC TEST PROCEDURE AS FOLLOWS:
- PUMP SYSTEM TO MINIMUM 75 PSI 11
- THE FORCEMAIN SYSTEM WILL BE ACCEPTED AS 1.2 PASSING IF THE PRESSURE HAS NO DROP IN PRESSURE IN 2 HOURS.
- 1. GAUGE TO BE USED WILL BE ASHCROFT, MODEL 1082, 4 1/2 " DIAMETER IN ONE PSI INCREMENTS OR APPROVED EQUAL.



PIPE MATERIAL AND TESTING REQUIREMENTS















































































NOTES: