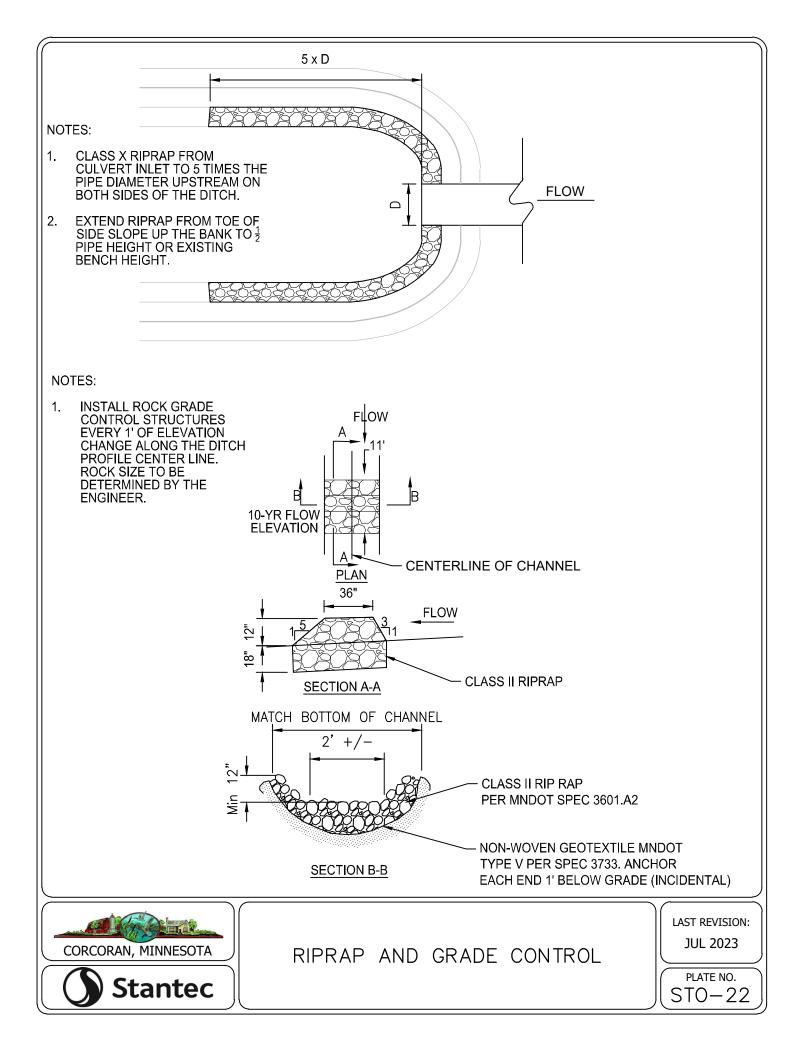

16.609                                     | 15.78              | 4                | 9          |  |  |
| 20               | 18.386                                     | 17.47              | 4                | 10         |  |  |
| 24               | 21.94                                      | 20.84              | 4                | 12         |  |  |

#### FORCEMAIN TESTING NOTES:

- 1. FORCEMAIN HYDROSTATIC TEST PROCEDURE AS FOLLOWS:
- PUMP SYSTEM TO MINIMUM 75 PSI 11
- THE FORCEMAIN SYSTEM WILL BE ACCEPTED AS 1.2 PASSING IF THE PRESSURE HAS NO DROP IN PRESSURE IN 2 HOURS.
- 1. GAUGE TO BE USED WILL BE ASHCROFT, MODEL 1082, 4 1/2 " DIAMETER IN ONE PSI INCREMENTS OR APPROVED EQUAL.



PIPE MATERIAL AND TESTING REQUIREMENTS















































































NOTES: