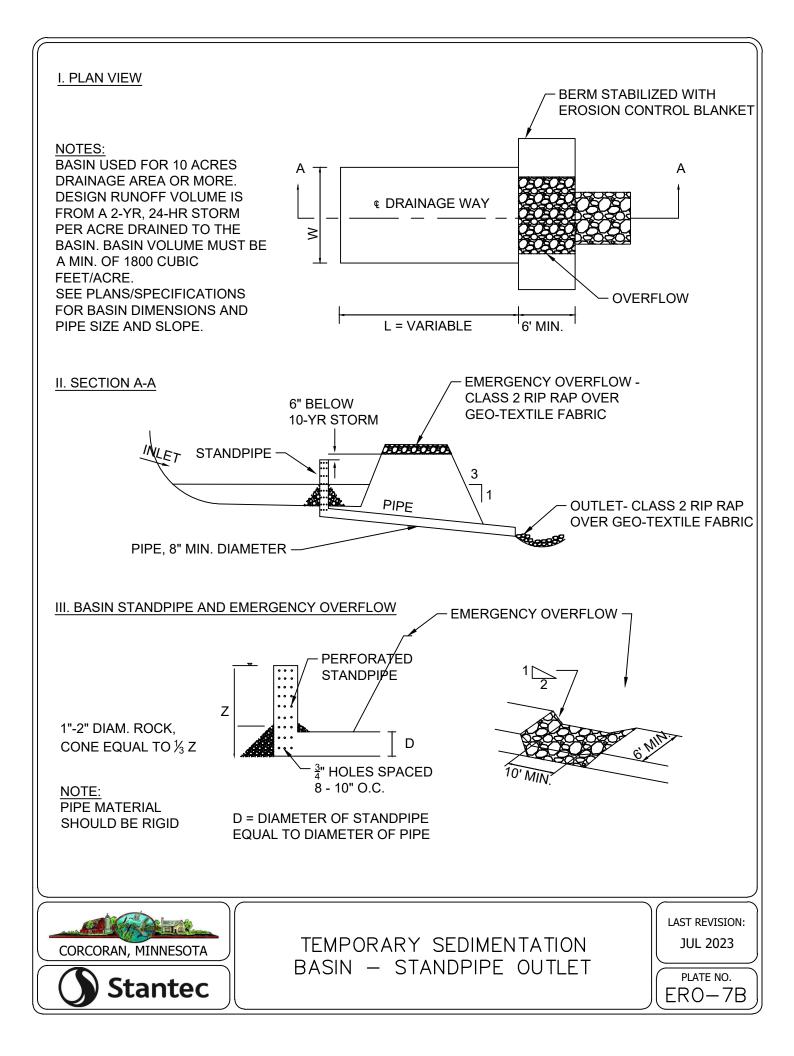

| 17.47              | 4                | 10         |  |  |
| 24               | 21.94                                      | 20.84              | 4                | 12         |  |  |

#### FORCEMAIN TESTING NOTES:

- 1. FORCEMAIN HYDROSTATIC TEST PROCEDURE AS FOLLOWS:
- PUMP SYSTEM TO MINIMUM 75 PSI 11
- THE FORCEMAIN SYSTEM WILL BE ACCEPTED AS 1.2 PASSING IF THE PRESSURE HAS NO DROP IN PRESSURE IN 2 HOURS.
- 1. GAUGE TO BE USED WILL BE ASHCROFT, MODEL 1082, 4 1/2 " DIAMETER IN ONE PSI INCREMENTS OR APPROVED EQUAL.



PIPE MATERIAL AND TESTING REQUIREMENTS















































































NOTES: