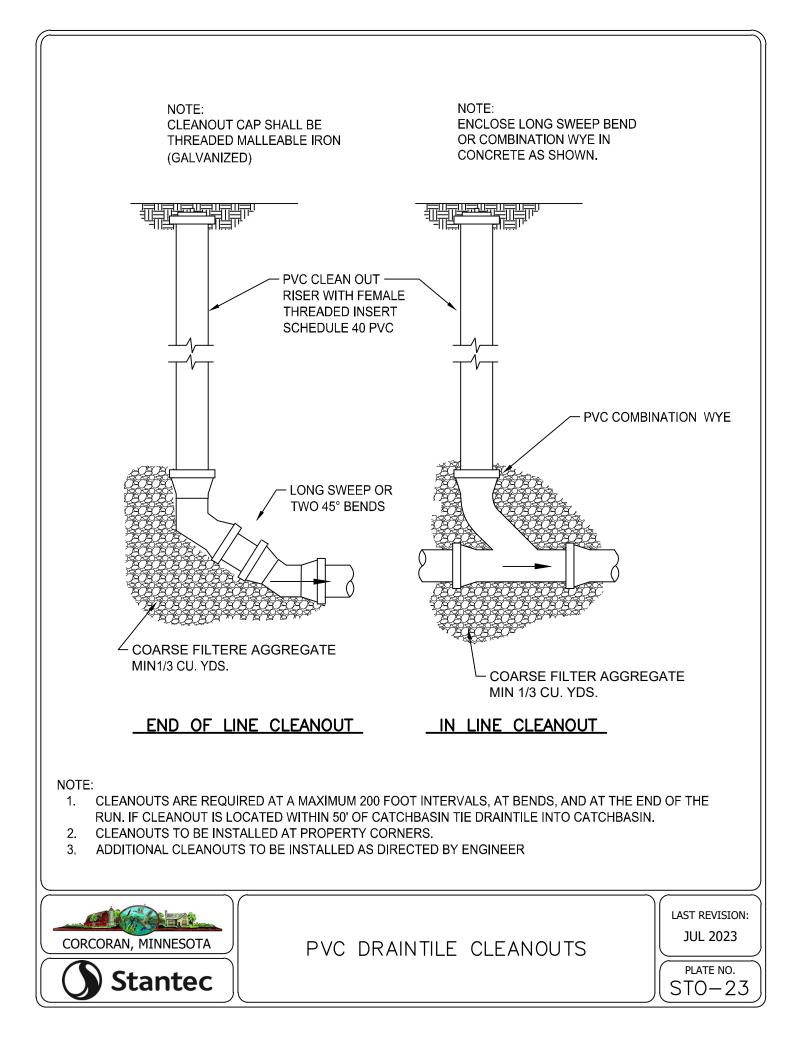

6.609                                     | 15.78              | 4                | 9          |  |  |
| 20               | 18.386                                     | 17.47              | 4                | 10         |  |  |
| 24               | 21.94                                      | 20.84              | 4                | 12         |  |  |

#### FORCEMAIN TESTING NOTES:

- 1. FORCEMAIN HYDROSTATIC TEST PROCEDURE AS FOLLOWS:
- PUMP SYSTEM TO MINIMUM 75 PSI 11
- THE FORCEMAIN SYSTEM WILL BE ACCEPTED AS 1.2 PASSING IF THE PRESSURE HAS NO DROP IN PRESSURE IN 2 HOURS.
- 1. GAUGE TO BE USED WILL BE ASHCROFT, MODEL 1082, 4 1/2 " DIAMETER IN ONE PSI INCREMENTS OR APPROVED EQUAL.



PIPE MATERIAL AND TESTING REQUIREMENTS















































































NOTES: