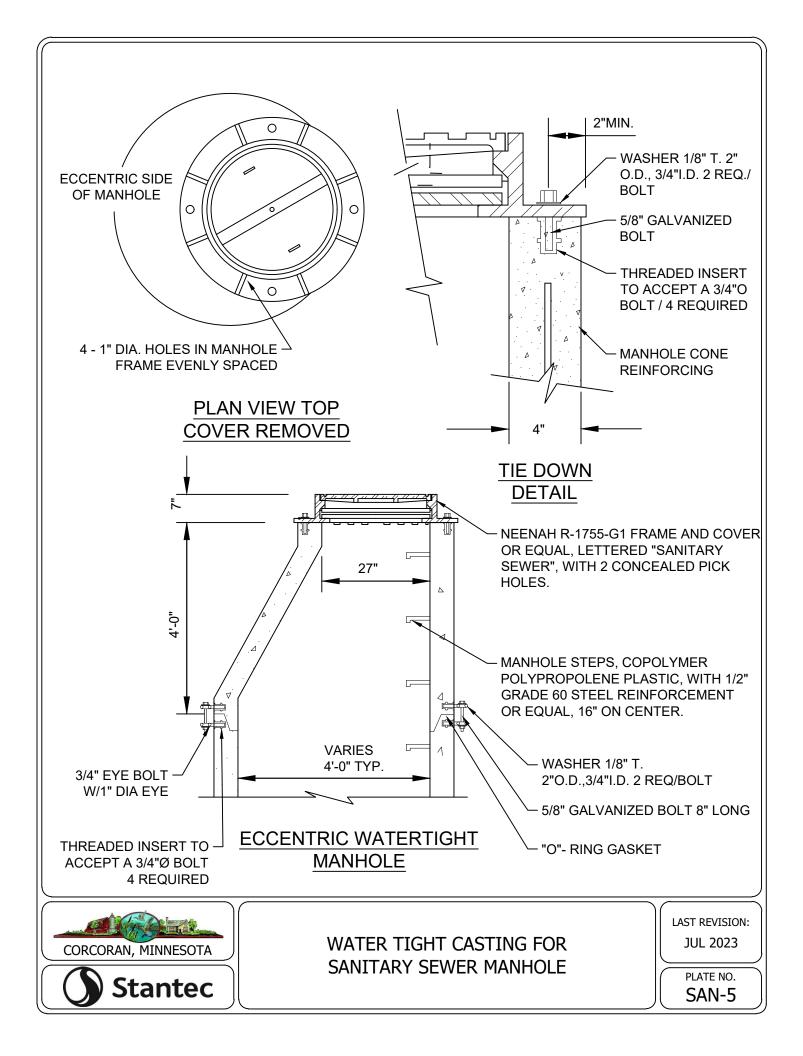

| 8          |  |  |
| 18               | 16.609                                     | 15.78              | 4                | 9          |  |  |
| 20               | 18.386                                     | 17.47              | 4                | 10         |  |  |
| 24               | 21.94                                      | 20.84              | 4                | 12         |  |  |

#### FORCEMAIN TESTING NOTES:

- 1. FORCEMAIN HYDROSTATIC TEST PROCEDURE AS FOLLOWS:
- PUMP SYSTEM TO MINIMUM 75 PSI 11
- THE FORCEMAIN SYSTEM WILL BE ACCEPTED AS 1.2 PASSING IF THE PRESSURE HAS NO DROP IN PRESSURE IN 2 HOURS.
- 1. GAUGE TO BE USED WILL BE ASHCROFT, MODEL 1082, 4 1/2 " DIAMETER IN ONE PSI INCREMENTS OR APPROVED EQUAL.



PIPE MATERIAL AND TESTING REQUIREMENTS















































































NOTES: