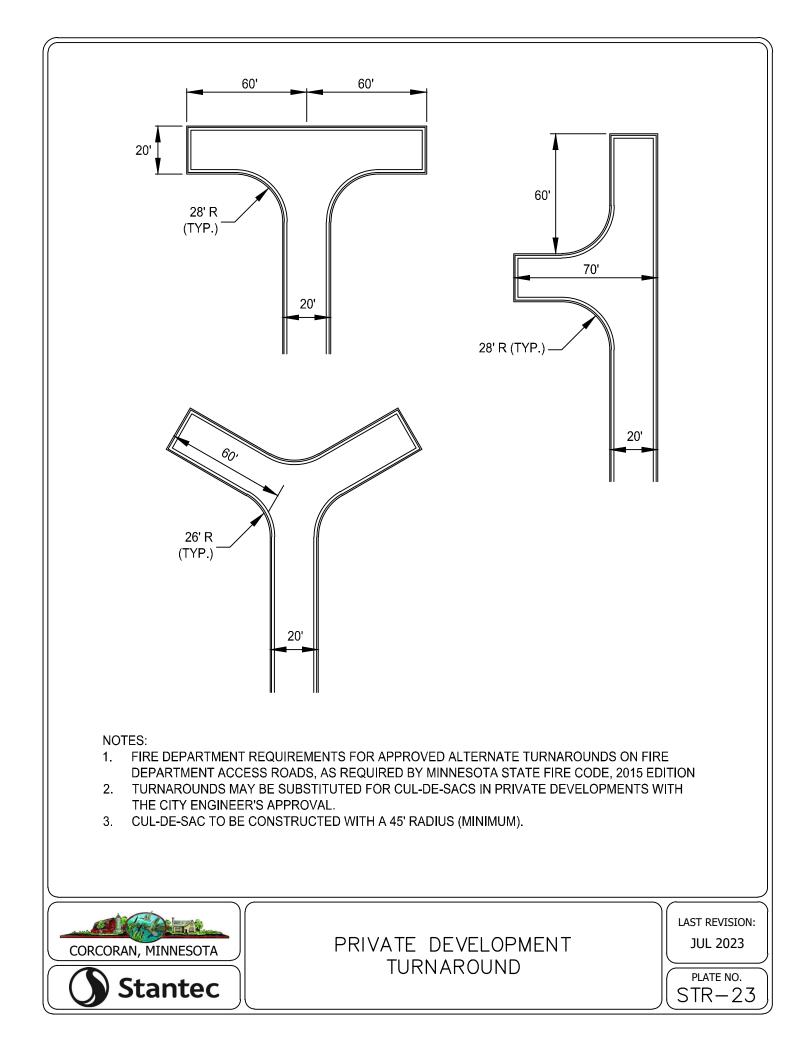

|  |  |
| 20               | 18.386                                     | 17.47              | 4                | 10         |  |  |
| 24               | 21.94                                      | 20.84              | 4                | 12         |  |  |

#### FORCEMAIN TESTING NOTES:

- 1. FORCEMAIN HYDROSTATIC TEST PROCEDURE AS FOLLOWS:
- PUMP SYSTEM TO MINIMUM 75 PSI 11
- THE FORCEMAIN SYSTEM WILL BE ACCEPTED AS 1.2 PASSING IF THE PRESSURE HAS NO DROP IN PRESSURE IN 2 HOURS.
- 1. GAUGE TO BE USED WILL BE ASHCROFT, MODEL 1082, 4 1/2 " DIAMETER IN ONE PSI INCREMENTS OR APPROVED EQUAL.



PIPE MATERIAL AND TESTING REQUIREMENTS















































































NOTES: