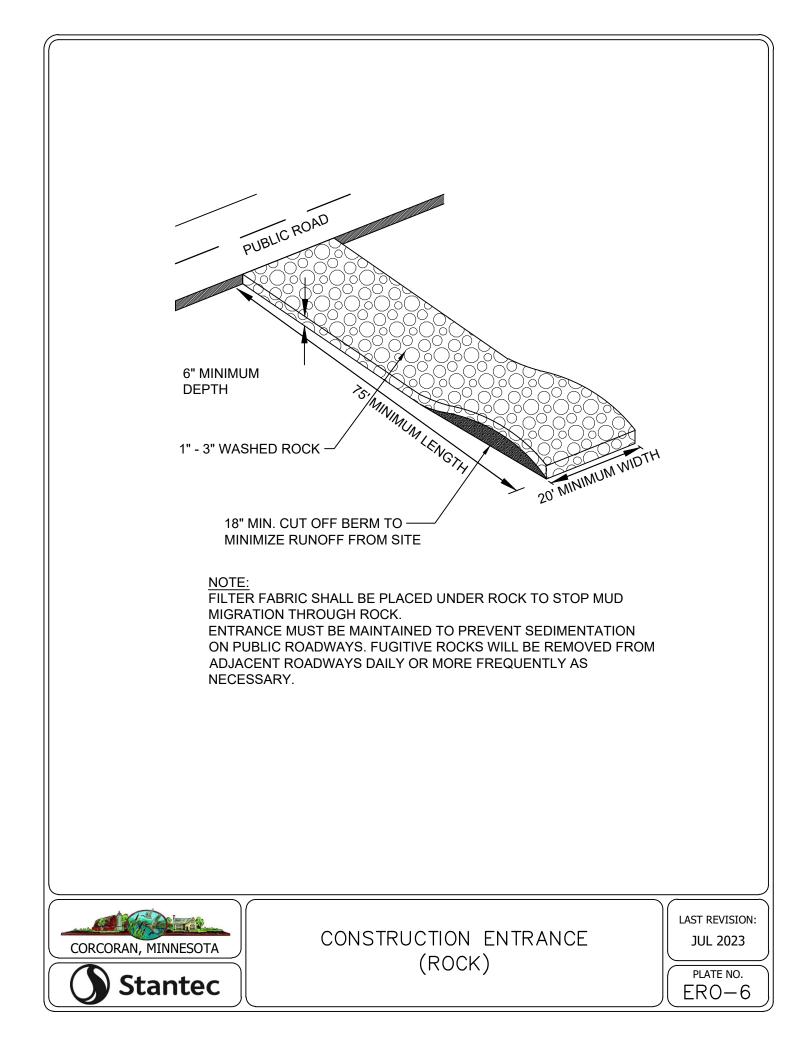

86                                     | 17.47              | 4                | 10         |  |  |
| 24               | 21.94                                      | 20.84              | 4                | 12         |  |  |

#### FORCEMAIN TESTING NOTES:

- 1. FORCEMAIN HYDROSTATIC TEST PROCEDURE AS FOLLOWS:
- PUMP SYSTEM TO MINIMUM 75 PSI 11
- THE FORCEMAIN SYSTEM WILL BE ACCEPTED AS 1.2 PASSING IF THE PRESSURE HAS NO DROP IN PRESSURE IN 2 HOURS.
- 1. GAUGE TO BE USED WILL BE ASHCROFT, MODEL 1082, 4 1/2 " DIAMETER IN ONE PSI INCREMENTS OR APPROVED EQUAL.



PIPE MATERIAL AND TESTING REQUIREMENTS















































































NOTES: