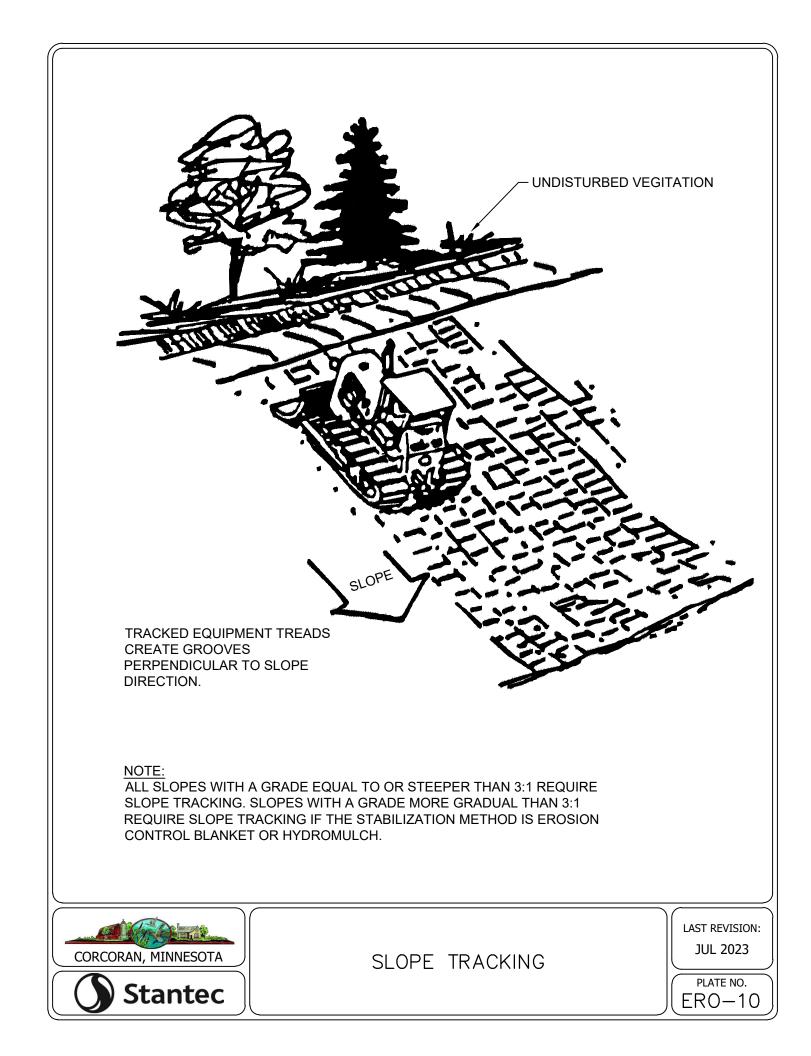

| 17.47              | 4                | 10         |  |  |
| 24               | 21.94                                      | 20.84              | 4                | 12         |  |  |

#### FORCEMAIN TESTING NOTES:

- 1. FORCEMAIN HYDROSTATIC TEST PROCEDURE AS FOLLOWS:
- PUMP SYSTEM TO MINIMUM 75 PSI 11
- THE FORCEMAIN SYSTEM WILL BE ACCEPTED AS 1.2 PASSING IF THE PRESSURE HAS NO DROP IN PRESSURE IN 2 HOURS.
- 1. GAUGE TO BE USED WILL BE ASHCROFT, MODEL 1082, 4 1/2 " DIAMETER IN ONE PSI INCREMENTS OR APPROVED EQUAL.



PIPE MATERIAL AND TESTING REQUIREMENTS















































































NOTES: