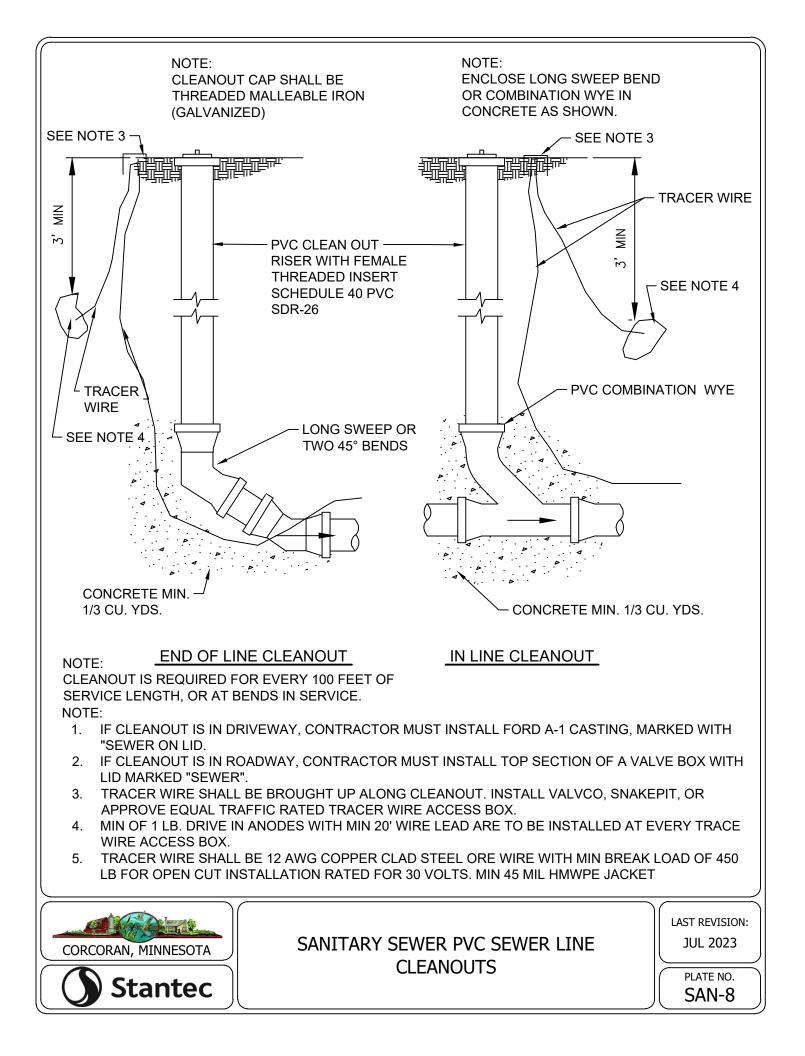

| 8          |  |  |
| 18               | 16.609                                     | 15.78              | 4                | 9          |  |  |
| 20               | 18.386                                     | 17.47              | 4                | 10         |  |  |
| 24               | 21.94                                      | 20.84              | 4                | 12         |  |  |

#### FORCEMAIN TESTING NOTES:

- 1. FORCEMAIN HYDROSTATIC TEST PROCEDURE AS FOLLOWS:
- PUMP SYSTEM TO MINIMUM 75 PSI 11
- THE FORCEMAIN SYSTEM WILL BE ACCEPTED AS 1.2 PASSING IF THE PRESSURE HAS NO DROP IN PRESSURE IN 2 HOURS.
- 1. GAUGE TO BE USED WILL BE ASHCROFT, MODEL 1082, 4 1/2 " DIAMETER IN ONE PSI INCREMENTS OR APPROVED EQUAL.



PIPE MATERIAL AND TESTING REQUIREMENTS















































































NOTES: