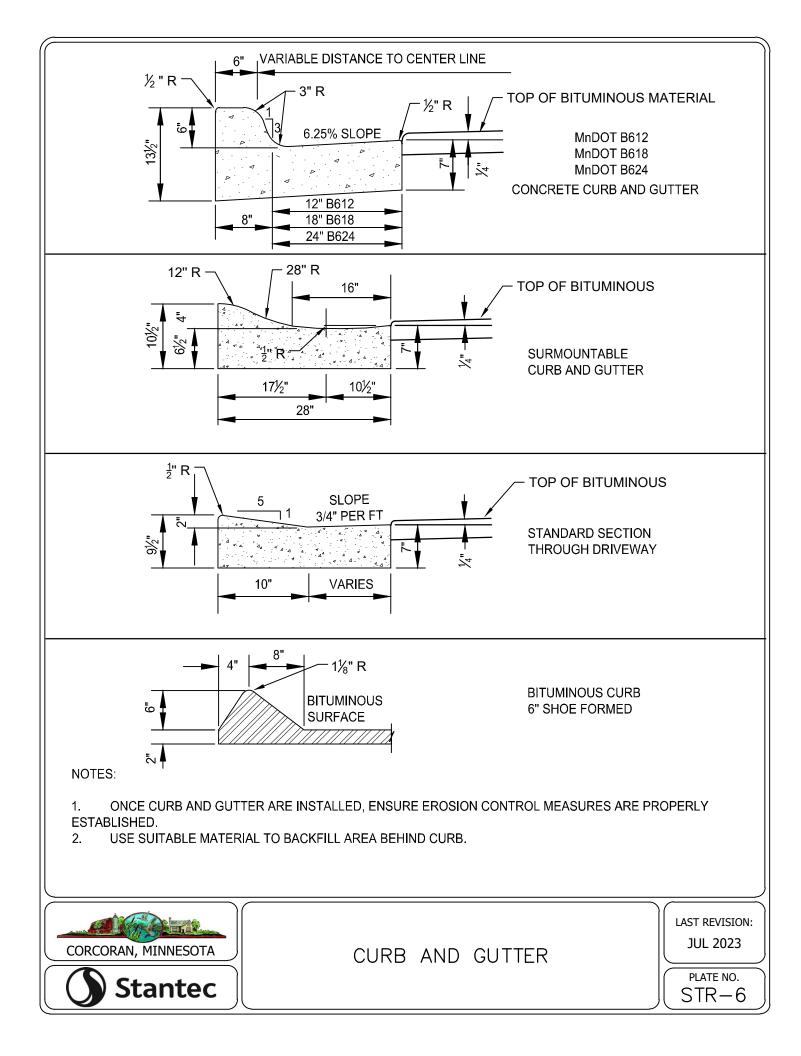

# CITY OF CORCORAN

## STANDARD DETAIL PLATES

NOTES: 1. STAND

1. STANDARD DETAILS PLATES ARE UPDATE ANNUALLY. LATEST VERSION WILL BE ENFORCED. 2. REFERENCE ON CITY PLATES ARE TO MNDOT 2020 EDITION SPECIFICATIONS.

COVER

LAST REVISION: JUL 2023