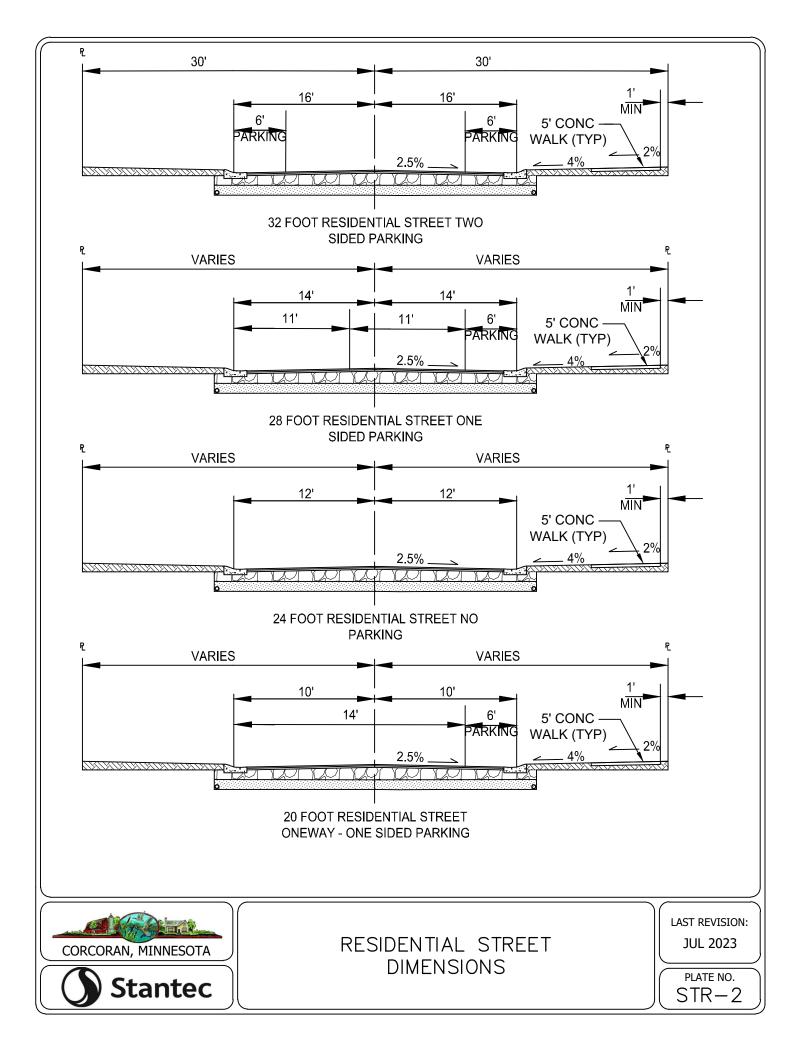

15.78              | 4                | 9          |  |  |
| 20               | 18.386                                     | 17.47              | 4                | 10         |  |  |
| 24               | 21.94                                      | 20.84              | 4                | 12         |  |  |

#### FORCEMAIN TESTING NOTES:

- 1. FORCEMAIN HYDROSTATIC TEST PROCEDURE AS FOLLOWS:
- PUMP SYSTEM TO MINIMUM 75 PSI 11
- THE FORCEMAIN SYSTEM WILL BE ACCEPTED AS 1.2 PASSING IF THE PRESSURE HAS NO DROP IN PRESSURE IN 2 HOURS.
- 1. GAUGE TO BE USED WILL BE ASHCROFT, MODEL 1082, 4 1/2 " DIAMETER IN ONE PSI INCREMENTS OR APPROVED EQUAL.



PIPE MATERIAL AND TESTING REQUIREMENTS















































































NOTES: