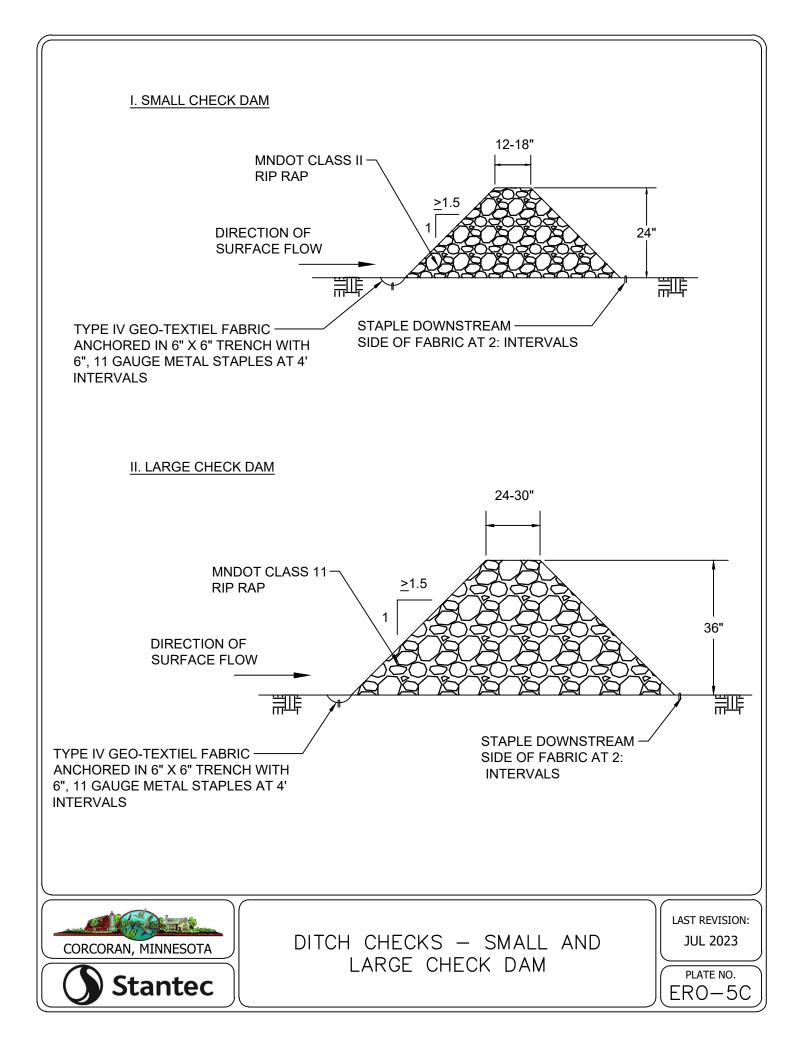

.386                                     | 17.47              | 4                | 10         |  |  |
| 24               | 21.94                                      | 20.84              | 4                | 12         |  |  |

#### FORCEMAIN TESTING NOTES:

- 1. FORCEMAIN HYDROSTATIC TEST PROCEDURE AS FOLLOWS:
- PUMP SYSTEM TO MINIMUM 75 PSI 11
- THE FORCEMAIN SYSTEM WILL BE ACCEPTED AS 1.2 PASSING IF THE PRESSURE HAS NO DROP IN PRESSURE IN 2 HOURS.
- 1. GAUGE TO BE USED WILL BE ASHCROFT, MODEL 1082, 4 1/2 " DIAMETER IN ONE PSI INCREMENTS OR APPROVED EQUAL.



PIPE MATERIAL AND TESTING REQUIREMENTS















































































NOTES: