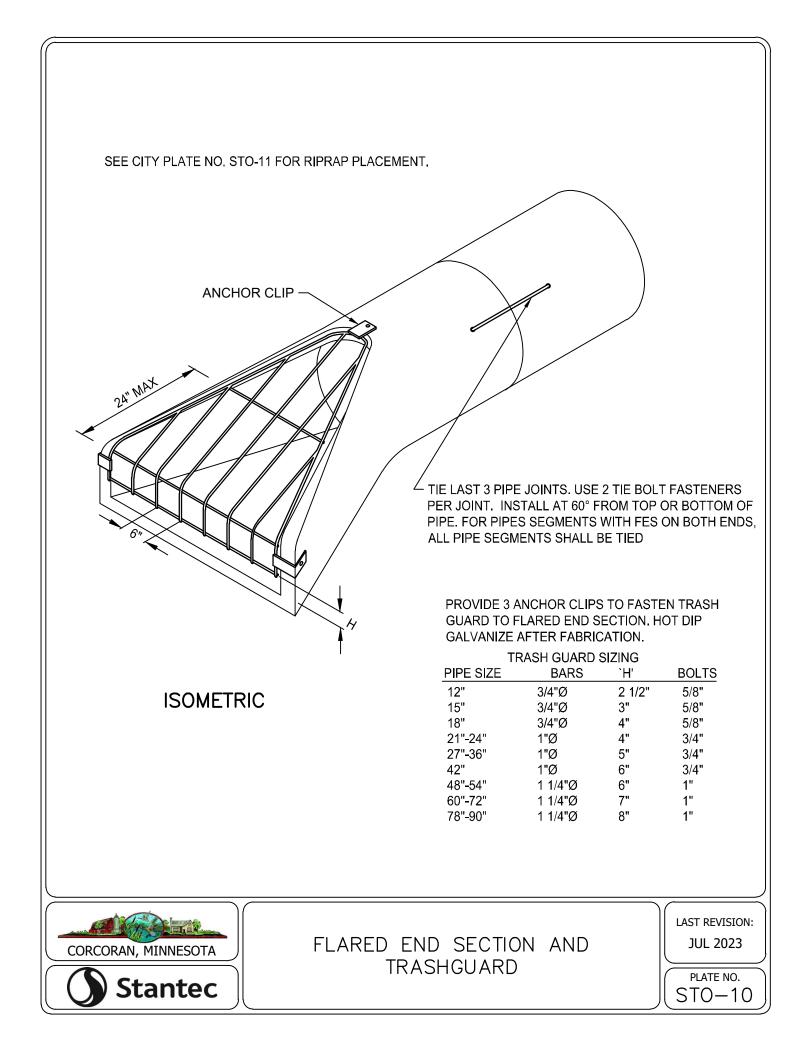

|  |  |
| 18               | 16.609                                     | 15.78              | 4                | 9          |  |  |
| 20               | 18.386                                     | 17.47              | 4                | 10         |  |  |
| 24               | 21.94                                      | 20.84              | 4                | 12         |  |  |

#### FORCEMAIN TESTING NOTES:

- 1. FORCEMAIN HYDROSTATIC TEST PROCEDURE AS FOLLOWS:
- PUMP SYSTEM TO MINIMUM 75 PSI 11
- THE FORCEMAIN SYSTEM WILL BE ACCEPTED AS 1.2 PASSING IF THE PRESSURE HAS NO DROP IN PRESSURE IN 2 HOURS.
- 1. GAUGE TO BE USED WILL BE ASHCROFT, MODEL 1082, 4 1/2 " DIAMETER IN ONE PSI INCREMENTS OR APPROVED EQUAL.



PIPE MATERIAL AND TESTING REQUIREMENTS















































































NOTES: