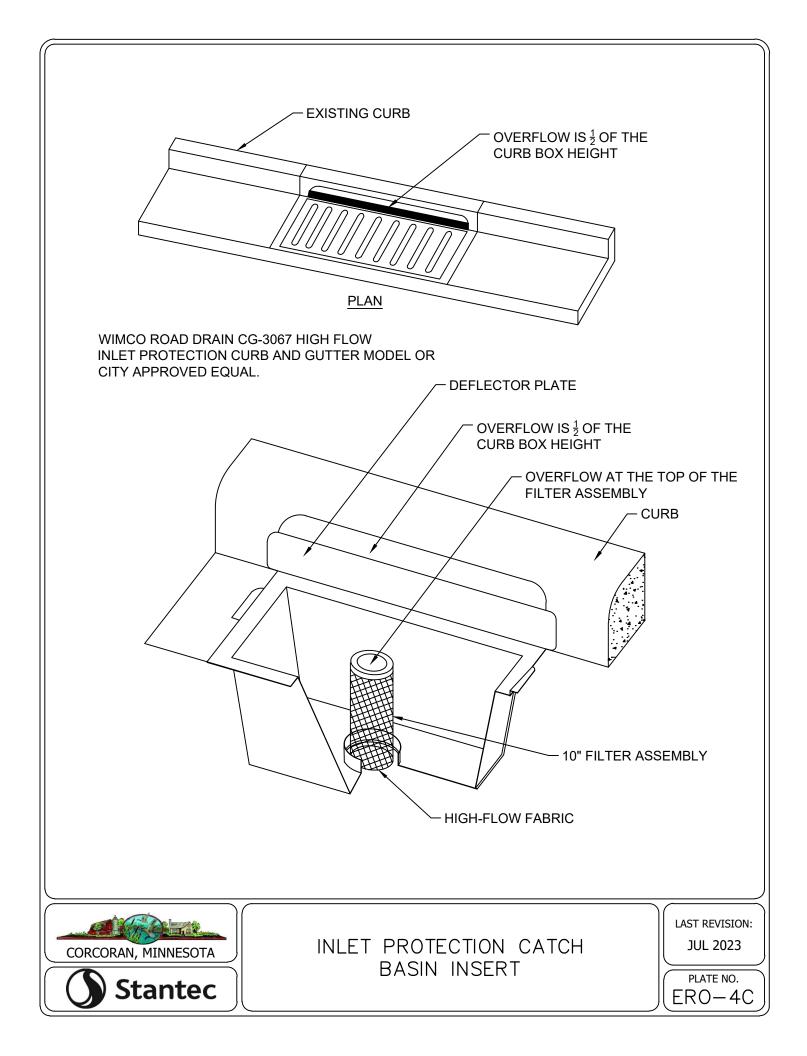

| 18.386                                     | 17.47              | 4                | 10         |  |  |
| 24               | 21.94                                      | 20.84              | 4                | 12         |  |  |

#### FORCEMAIN TESTING NOTES:

- 1. FORCEMAIN HYDROSTATIC TEST PROCEDURE AS FOLLOWS:
- PUMP SYSTEM TO MINIMUM 75 PSI 11
- THE FORCEMAIN SYSTEM WILL BE ACCEPTED AS 1.2 PASSING IF THE PRESSURE HAS NO DROP IN PRESSURE IN 2 HOURS.
- 1. GAUGE TO BE USED WILL BE ASHCROFT, MODEL 1082, 4 1/2 " DIAMETER IN ONE PSI INCREMENTS OR APPROVED EQUAL.



PIPE MATERIAL AND TESTING REQUIREMENTS















































































NOTES: