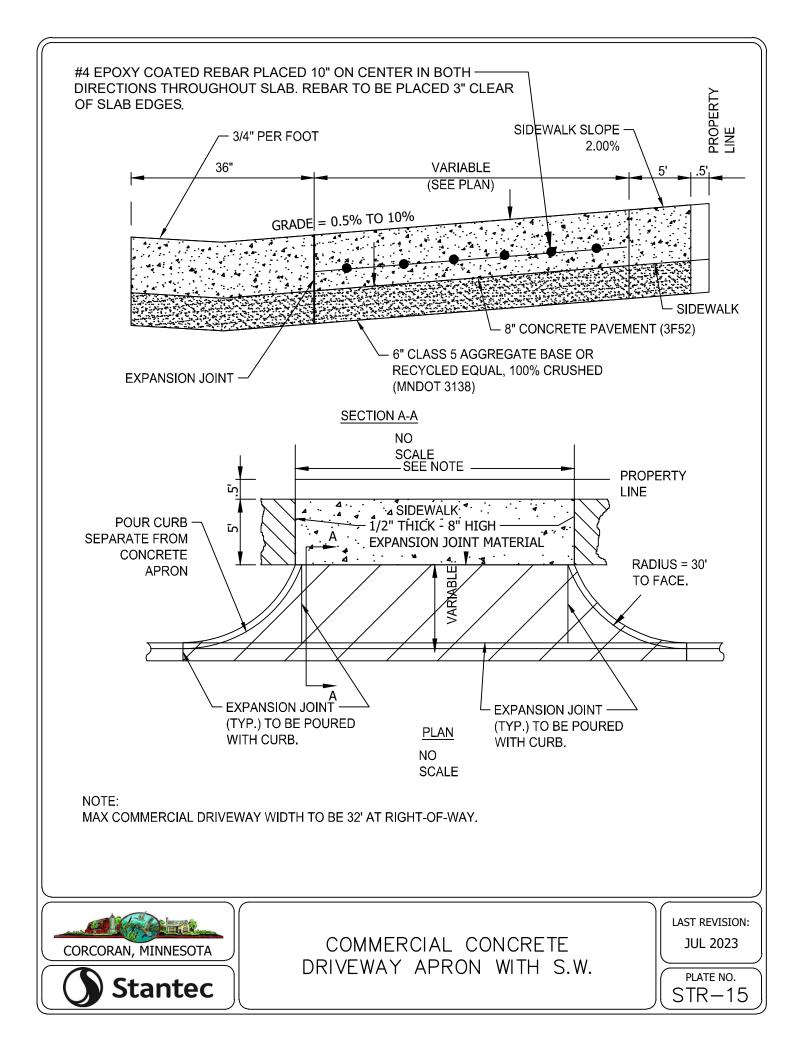

| 9          |  |  |
| 20               | 18.386                                     | 17.47              | 4                | 10         |  |  |
| 24               | 21.94                                      | 20.84              | 4                | 12         |  |  |

#### FORCEMAIN TESTING NOTES:

- 1. FORCEMAIN HYDROSTATIC TEST PROCEDURE AS FOLLOWS:
- PUMP SYSTEM TO MINIMUM 75 PSI 11
- THE FORCEMAIN SYSTEM WILL BE ACCEPTED AS 1.2 PASSING IF THE PRESSURE HAS NO DROP IN PRESSURE IN 2 HOURS.
- 1. GAUGE TO BE USED WILL BE ASHCROFT, MODEL 1082, 4 1/2 " DIAMETER IN ONE PSI INCREMENTS OR APPROVED EQUAL.



PIPE MATERIAL AND TESTING REQUIREMENTS















































































NOTES: