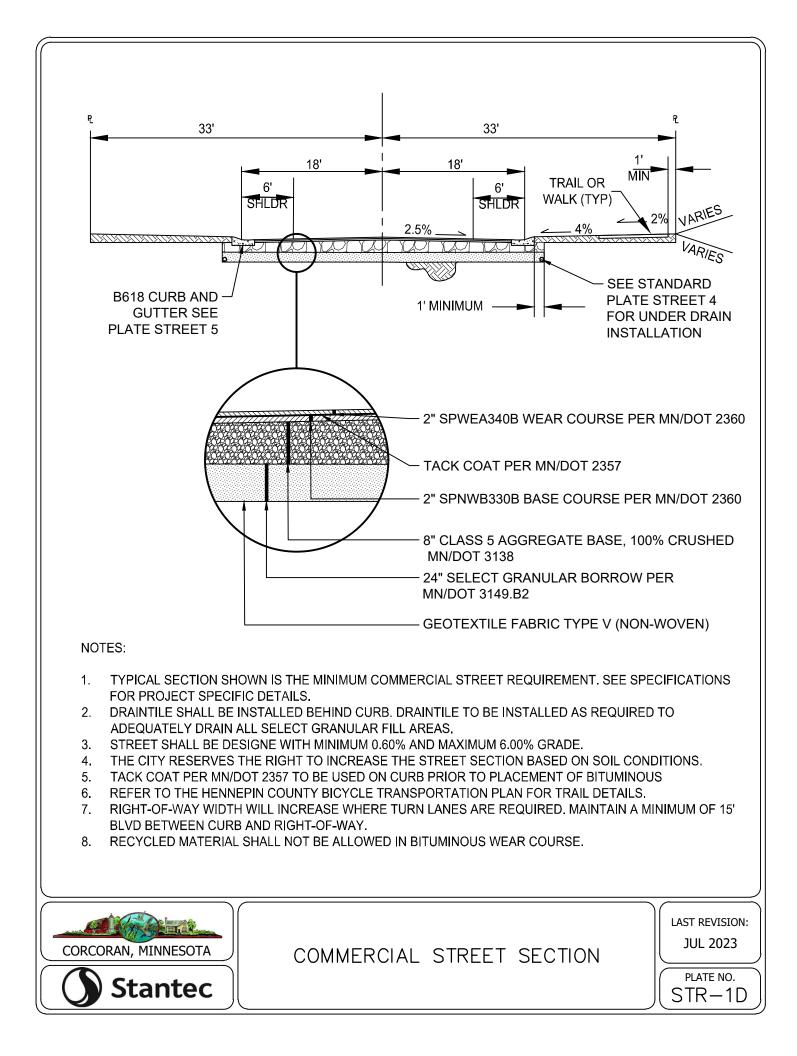

| 15.78              | 4                | 9          |  |  |
| 20               | 18.386                                     | 17.47              | 4                | 10         |  |  |
| 24               | 21.94                                      | 20.84              | 4                | 12         |  |  |

#### FORCEMAIN TESTING NOTES:

- 1. FORCEMAIN HYDROSTATIC TEST PROCEDURE AS FOLLOWS:
- PUMP SYSTEM TO MINIMUM 75 PSI 11
- THE FORCEMAIN SYSTEM WILL BE ACCEPTED AS 1.2 PASSING IF THE PRESSURE HAS NO DROP IN PRESSURE IN 2 HOURS.
- 1. GAUGE TO BE USED WILL BE ASHCROFT, MODEL 1082, 4 1/2 " DIAMETER IN ONE PSI INCREMENTS OR APPROVED EQUAL.



PIPE MATERIAL AND TESTING REQUIREMENTS















































































NOTES: