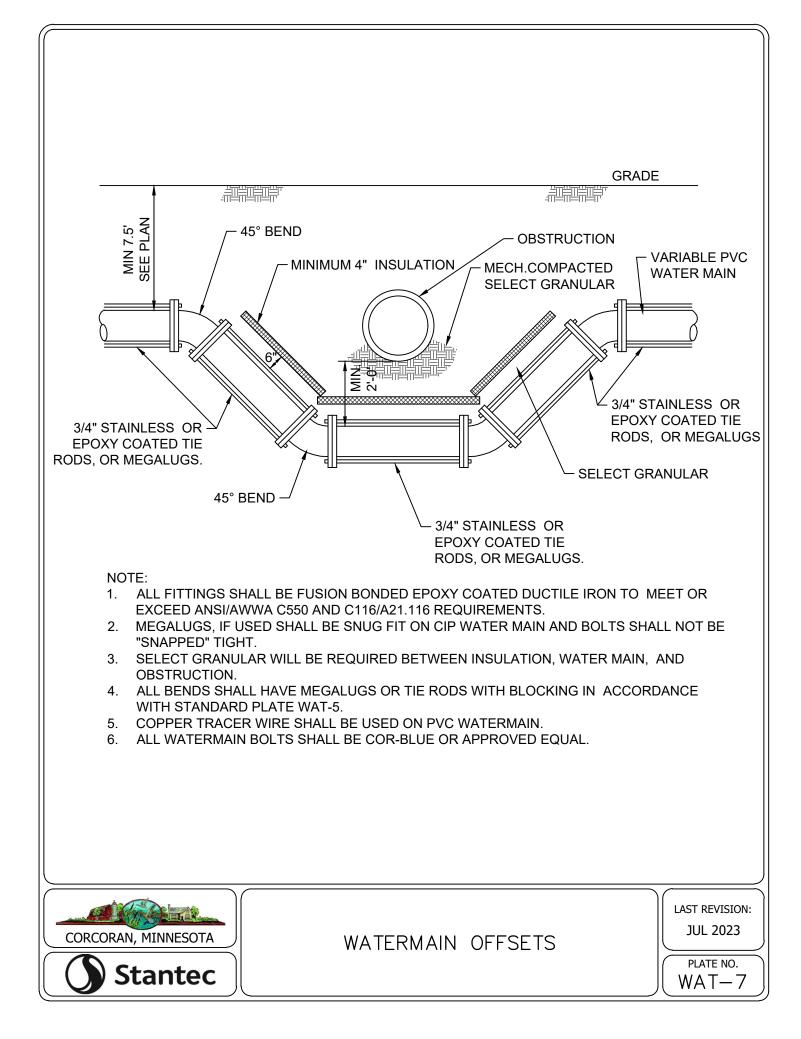

| 15.78              | 4                | 9          |  |  |
| 20               | 18.386                                     | 17.47              | 4                | 10         |  |  |
| 24               | 21.94                                      | 20.84              | 4                | 12         |  |  |

#### FORCEMAIN TESTING NOTES:

- 1. FORCEMAIN HYDROSTATIC TEST PROCEDURE AS FOLLOWS:
- PUMP SYSTEM TO MINIMUM 75 PSI 11
- THE FORCEMAIN SYSTEM WILL BE ACCEPTED AS 1.2 PASSING IF THE PRESSURE HAS NO DROP IN PRESSURE IN 2 HOURS.
- 1. GAUGE TO BE USED WILL BE ASHCROFT, MODEL 1082, 4 1/2 " DIAMETER IN ONE PSI INCREMENTS OR APPROVED EQUAL.



PIPE MATERIAL AND TESTING REQUIREMENTS















































































NOTES: