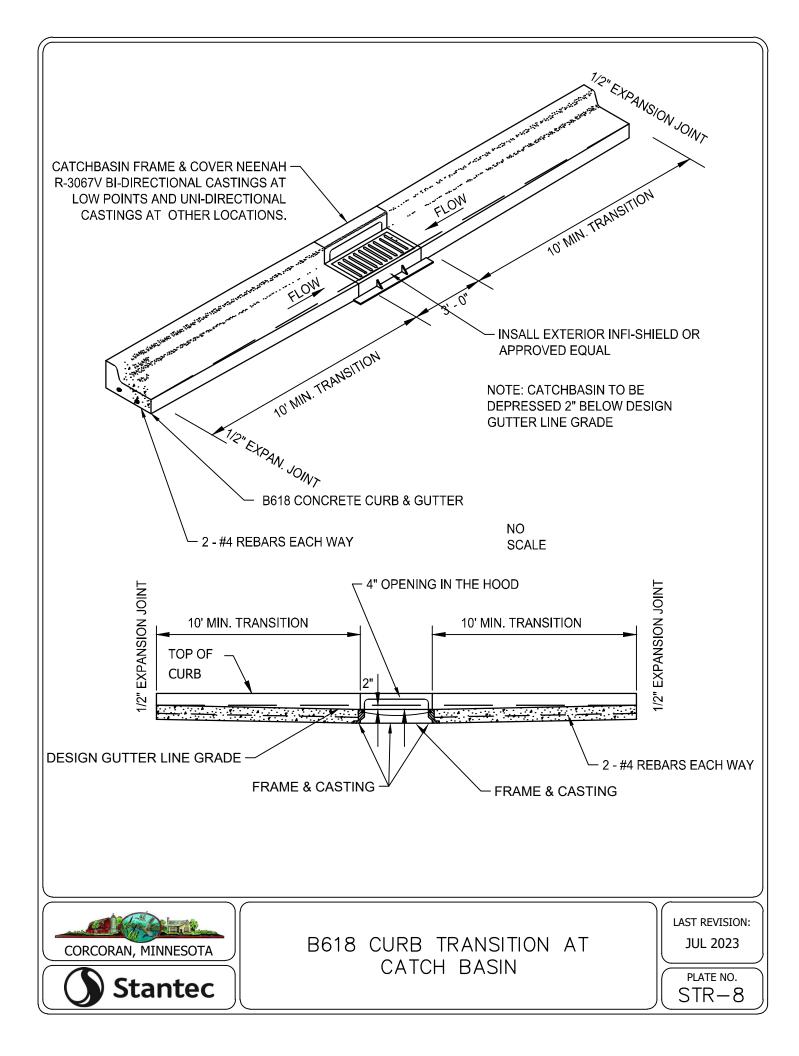

| 4                | 9          |  |  |
| 20               | 18.386                                     | 17.47              | 4                | 10         |  |  |
| 24               | 21.94                                      | 20.84              | 4                | 12         |  |  |

#### FORCEMAIN TESTING NOTES:

- 1. FORCEMAIN HYDROSTATIC TEST PROCEDURE AS FOLLOWS:
- PUMP SYSTEM TO MINIMUM 75 PSI 11
- THE FORCEMAIN SYSTEM WILL BE ACCEPTED AS 1.2 PASSING IF THE PRESSURE HAS NO DROP IN PRESSURE IN 2 HOURS.
- 1. GAUGE TO BE USED WILL BE ASHCROFT, MODEL 1082, 4 1/2 " DIAMETER IN ONE PSI INCREMENTS OR APPROVED EQUAL.



PIPE MATERIAL AND TESTING REQUIREMENTS















































































NOTES: