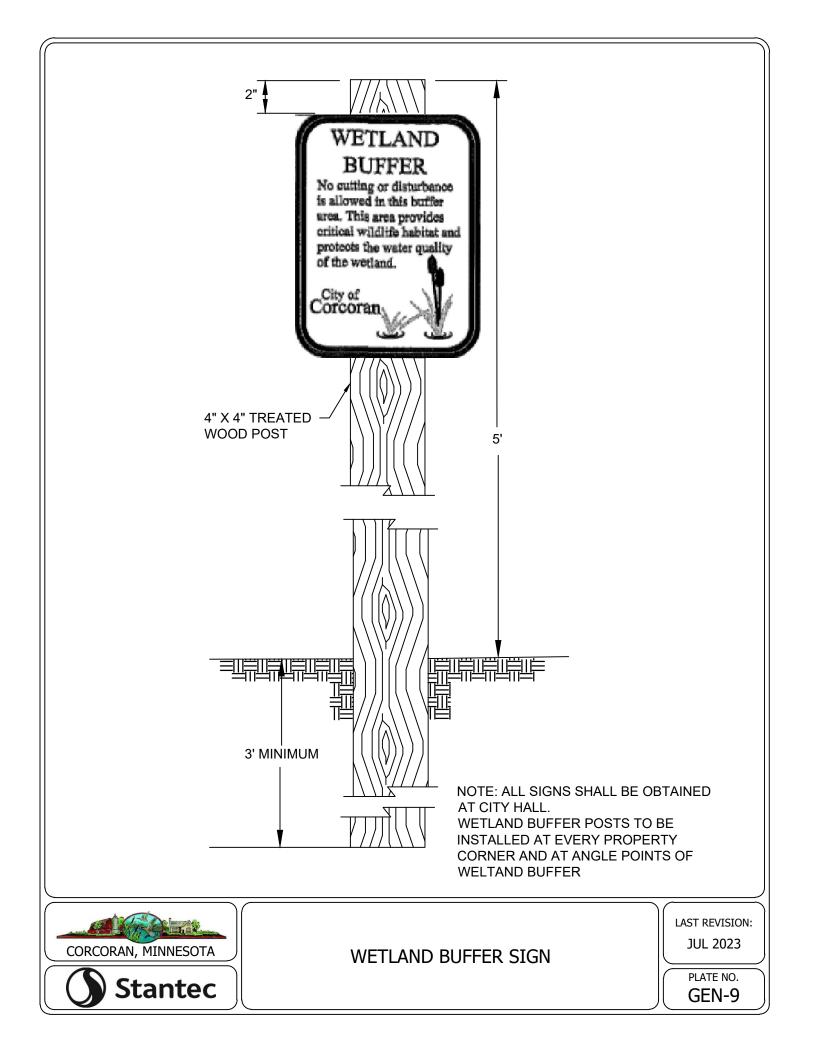

N
- STR-18 TYPICAL CUL-DE-SACS
- STR-19 SIDEWALK CURB RAMP
- STR-20 SIDEWALK/BIKE PATH CURB RAMP GENERAL LOCATION
- STR-21 DOUBLE SIDEWALK/BIKE PATH CURB RAMP
- STR-22 CONCRETE WALKS AND BITUMINOUS TRAILS
- STR-23 PRIVATE DEVELOPMENT TURNAROUND
- STR-24 CENTER ISLAND CURB RAMP
- STR-25 TEMPORARY CUL-DE-SAC



## STANDARD DETAILS INDEX

LAST REVISION: JUL 2023

PLATE NO.

## **SECTION 5 - PIPE BEDDING**

- BED-1 BEDDING METHODS FOR PVC
- BED-2 BEDDING METHODS FOR RCP AND DIP
- BED-3 IMPROVED PIPE FOUNDATION FOR RCP AND DIP

## **SECTION 6 - LANDSCAPING**

- LAN-1 DECIDUOUS TREE PLANTING
- LAN-2 CONIFEROUS TREE PLANTING
- LAN-3 DECIDUOUS SHRUB PLANTING
- LAN-4 SODDING

## SECTION 7 - EROSION CONTROL

|--|



## STANDARD DETAILS INDEX

LAST REVISION: JUL 2023

PLATE NO. GEN-1C

















#### GENERAL TESTING NOTES:

- PIPE MATERIAL AND TESTING REQUIREMENTS MAY CHANGE DEPENDING ON SOIL CONDITIONS AND OTHER FACTORS.
- ALL TESTING TO OCCUR BEFORE BUILDING PERMITS ARE ISSUED OR CONSTRUCTION OF WEAR COURSE PAVEMENT.
- 3 CITY TO BE NOTIFIED MINIMUM 48 HOURS BEFORE ANY UTILITY TESTING.

### SANITARY SEWER TESTING NOTES:

- A MINIMUM WAITING TIME PERIOD OF 30 DAYS AFTER INSTALLATION IS REQUIRED BEFORE DEFLECTION TEST MAY BE PERFORMED.
- TRACER WIRE TEST TO BE PERFORMED ON ALL SANITARY 2. SEWER AND SANITARY SEWER SERVICES BY METROTECH OR APPROVED EQUAL.
- AIR TEST WILL BE PERFORMED AT A PRESSURE OF 4.0 PSIG GREATER THAN THE AVERAGE BACKPRESSURE OF ANY GROUND WATER PRESENT.
- 4. \*IF GROUNDWATER IS PRESENT, FOR EVERY FOOT OF GROUND WATER ABOVE THE PIPE SPRING LINE, INCREASE THE GA