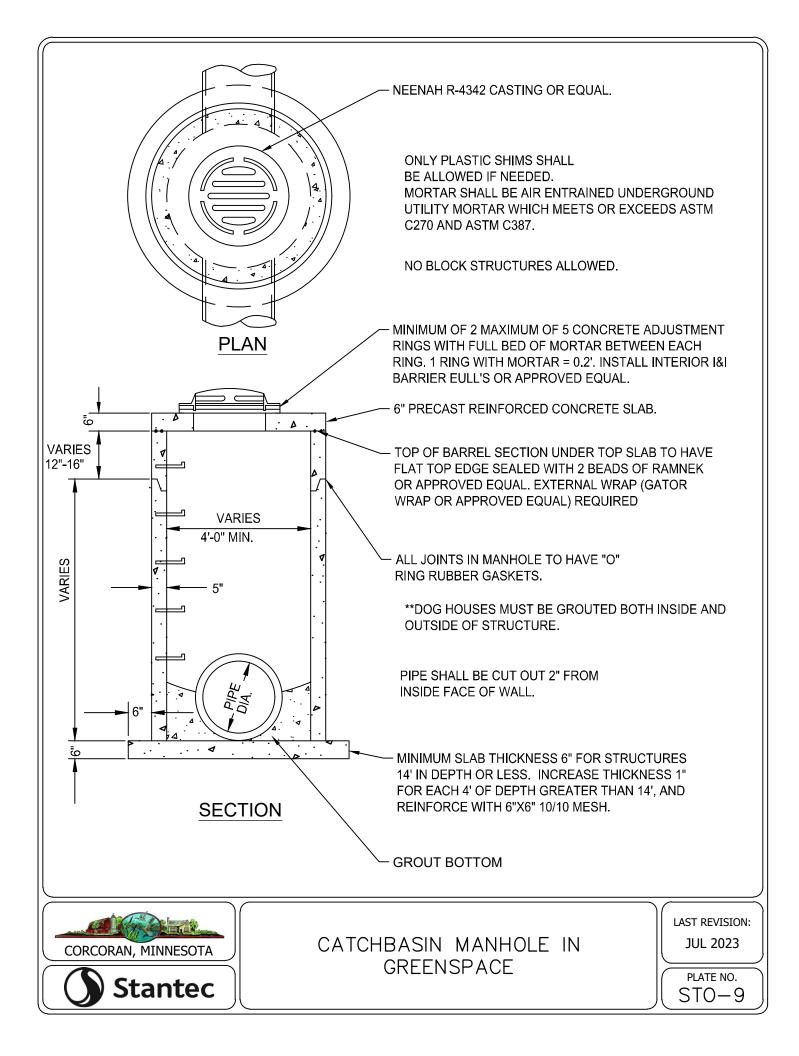

|  |  |
| 18               | 16.609                                     | 15.78              | 4                | 9          |  |  |
| 20               | 18.386                                     | 17.47              | 4                | 10         |  |  |
| 24               | 21.94                                      | 20.84              | 4                | 12         |  |  |

#### FORCEMAIN TESTING NOTES:

- 1. FORCEMAIN HYDROSTATIC TEST PROCEDURE AS FOLLOWS:
- PUMP SYSTEM TO MINIMUM 75 PSI 11
- THE FORCEMAIN SYSTEM WILL BE ACCEPTED AS 1.2 PASSING IF THE PRESSURE HAS NO DROP IN PRESSURE IN 2 HOURS.
- 1. GAUGE TO BE USED WILL BE ASHCROFT, MODEL 1082, 4 1/2 " DIAMETER IN ONE PSI INCREMENTS OR APPROVED EQUAL.



PIPE MATERIAL AND TESTING REQUIREMENTS















































































NOTES: