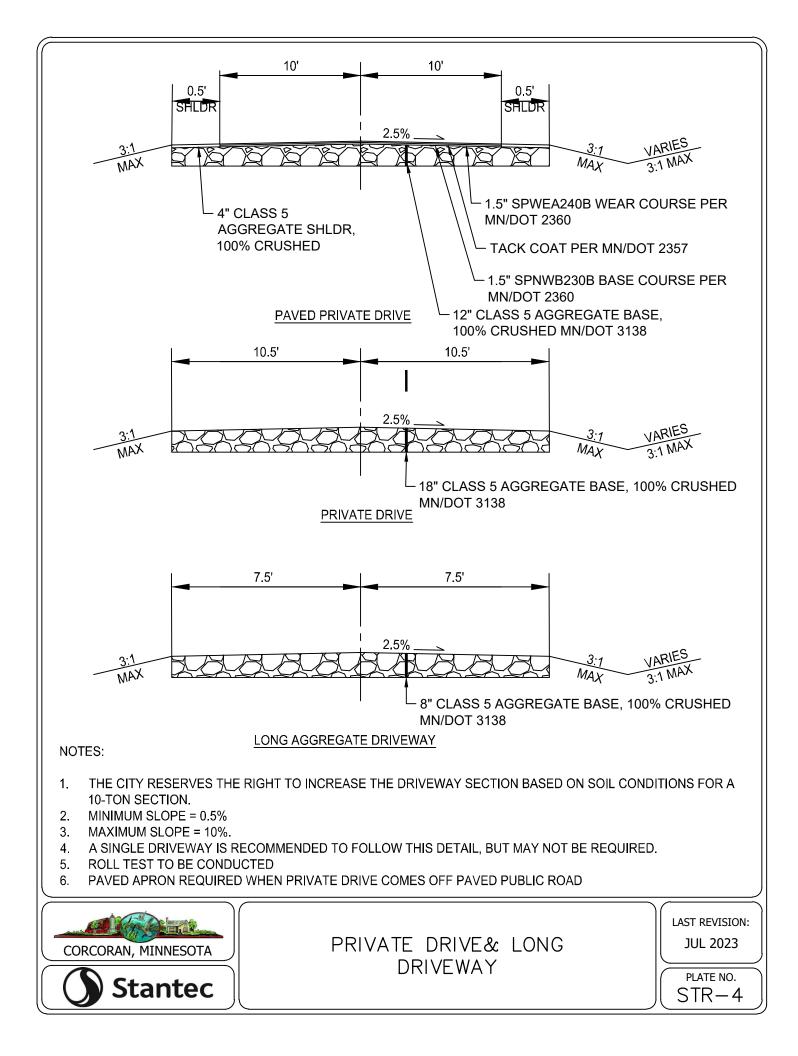

# CITY OF CORCORAN

## STANDARD DETAIL PLATES

NOTES: 1. STAND

1. STANDARD DETAILS PLATES ARE UPDATE ANNUALLY. LATEST VERSION WILL BE ENFORCED. 2. REFERENCE ON CITY PLATES ARE TO MNDOT 2020 EDITION SPECIFICATIONS.

COVER

LAST REVISION: JUL 2023