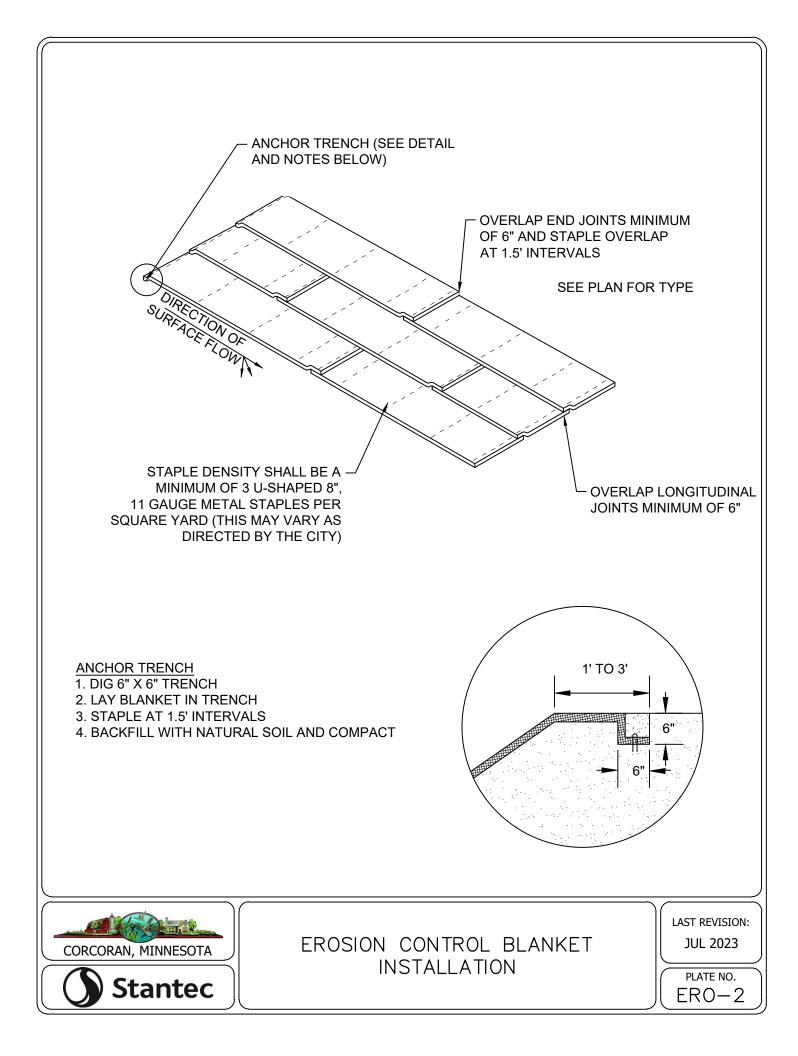

| 18.386                                     | 17.47              | 4                | 10         |  |  |
| 24               | 21.94                                      | 20.84              | 4                | 12         |  |  |

#### FORCEMAIN TESTING NOTES:

- 1. FORCEMAIN HYDROSTATIC TEST PROCEDURE AS FOLLOWS:
- PUMP SYSTEM TO MINIMUM 75 PSI 11
- THE FORCEMAIN SYSTEM WILL BE ACCEPTED AS 1.2 PASSING IF THE PRESSURE HAS NO DROP IN PRESSURE IN 2 HOURS.
- 1. GAUGE TO BE USED WILL BE ASHCROFT, MODEL 1082, 4 1/2 " DIAMETER IN ONE PSI INCREMENTS OR APPROVED EQUAL.



PIPE MATERIAL AND TESTING REQUIREMENTS















































































NOTES: