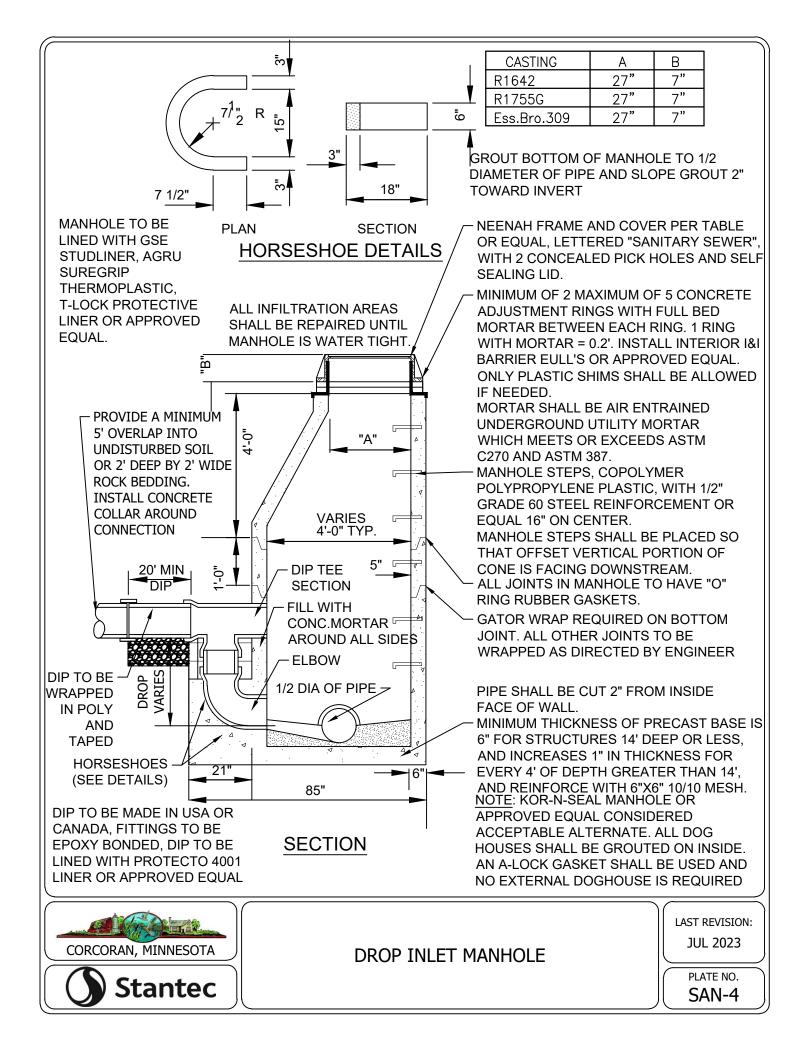

| 8          |  |  |
| 18               | 16.609                                     | 15.78              | 4                | 9          |  |  |
| 20               | 18.386                                     | 17.47              | 4                | 10         |  |  |
| 24               | 21.94                                      | 20.84              | 4                | 12         |  |  |

#### FORCEMAIN TESTING NOTES:

- 1. FORCEMAIN HYDROSTATIC TEST PROCEDURE AS FOLLOWS:
- PUMP SYSTEM TO MINIMUM 75 PSI 11
- THE FORCEMAIN SYSTEM WILL BE ACCEPTED AS 1.2 PASSING IF THE PRESSURE HAS NO DROP IN PRESSURE IN 2 HOURS.
- 1. GAUGE TO BE USED WILL BE ASHCROFT, MODEL 1082, 4 1/2 " DIAMETER IN ONE PSI INCREMENTS OR APPROVED EQUAL.



PIPE MATERIAL AND TESTING REQUIREMENTS















































































NOTES: