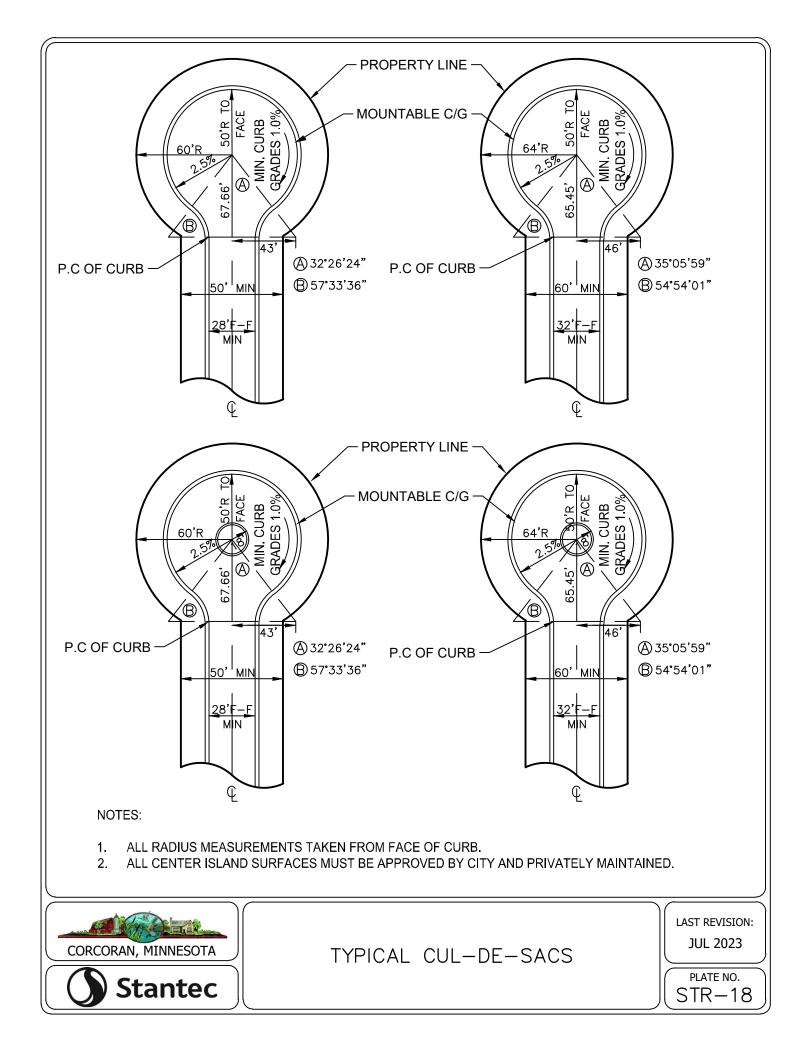

| 9          |  |  |
| 20               | 18.386                                     | 17.47              | 4                | 10         |  |  |
| 24               | 21.94                                      | 20.84              | 4                | 12         |  |  |

#### FORCEMAIN TESTING NOTES:

- 1. FORCEMAIN HYDROSTATIC TEST PROCEDURE AS FOLLOWS:
- PUMP SYSTEM TO MINIMUM 75 PSI 11
- THE FORCEMAIN SYSTEM WILL BE ACCEPTED AS 1.2 PASSING IF THE PRESSURE HAS NO DROP IN PRESSURE IN 2 HOURS.
- 1. GAUGE TO BE USED WILL BE ASHCROFT, MODEL 1082, 4 1/2 " DIAMETER IN ONE PSI INCREMENTS OR APPROVED EQUAL.



PIPE MATERIAL AND TESTING REQUIREMENTS















































































NOTES: