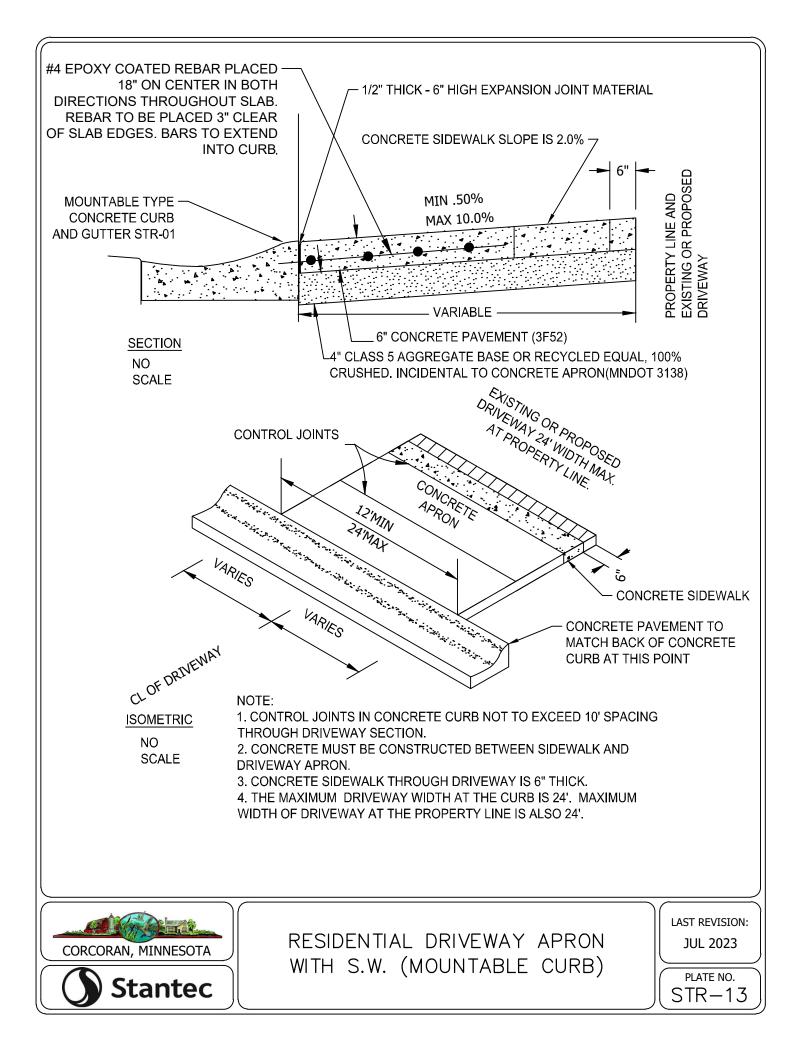

| 9          |  |  |
| 20               | 18.386                                     | 17.47              | 4                | 10         |  |  |
| 24               | 21.94                                      | 20.84              | 4                | 12         |  |  |

#### FORCEMAIN TESTING NOTES:

- 1. FORCEMAIN HYDROSTATIC TEST PROCEDURE AS FOLLOWS:
- PUMP SYSTEM TO MINIMUM 75 PSI 11
- THE FORCEMAIN SYSTEM WILL BE ACCEPTED AS 1.2 PASSING IF THE PRESSURE HAS NO DROP IN PRESSURE IN 2 HOURS.
- 1. GAUGE TO BE USED WILL BE ASHCROFT, MODEL 1082, 4 1/2 " DIAMETER IN ONE PSI INCREMENTS OR APPROVED EQUAL.



PIPE MATERIAL AND TESTING REQUIREMENTS















































































NOTES: