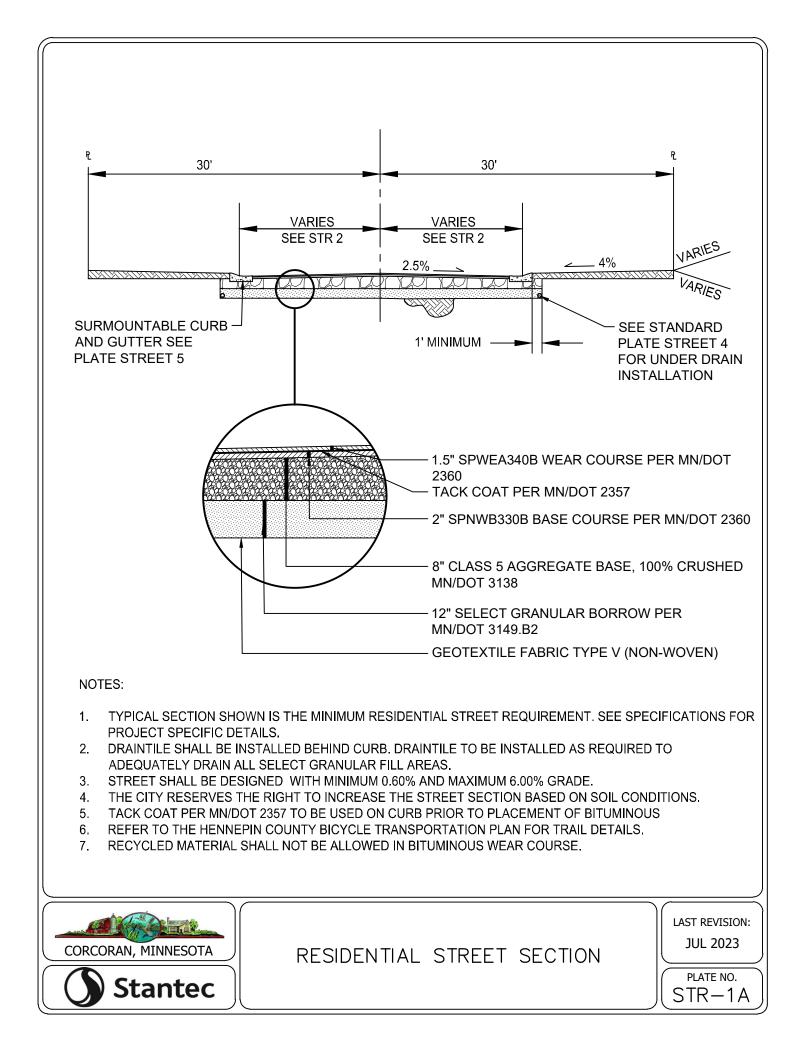

| 15.78              | 4                | 9          |  |  |
| 20               | 18.386                                     | 17.47              | 4                | 10         |  |  |
| 24               | 21.94                                      | 20.84              | 4                | 12         |  |  |

#### FORCEMAIN TESTING NOTES:

- 1. FORCEMAIN HYDROSTATIC TEST PROCEDURE AS FOLLOWS:
- PUMP SYSTEM TO MINIMUM 75 PSI 11
- THE FORCEMAIN SYSTEM WILL BE ACCEPTED AS 1.2 PASSING IF THE PRESSURE HAS NO DROP IN PRESSURE IN 2 HOURS.
- 1. GAUGE TO BE USED WILL BE ASHCROFT, MODEL 1082, 4 1/2 " DIAMETER IN ONE PSI INCREMENTS OR APPROVED EQUAL.



PIPE MATERIAL AND TESTING REQUIREMENTS















































































NOTES: