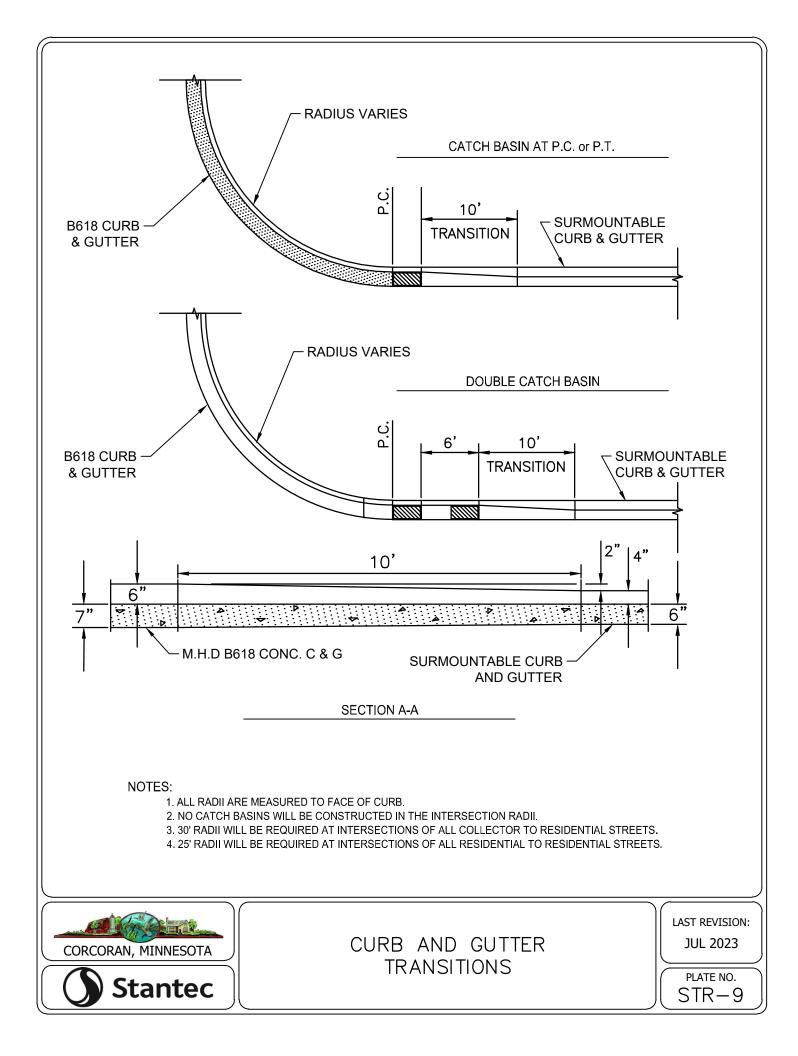

| 4                | 9          |  |  |
| 20               | 18.386                                     | 17.47              | 4                | 10         |  |  |
| 24               | 21.94                                      | 20.84              | 4                | 12         |  |  |

#### FORCEMAIN TESTING NOTES:

- 1. FORCEMAIN HYDROSTATIC TEST PROCEDURE AS FOLLOWS:
- PUMP SYSTEM TO MINIMUM 75 PSI 11
- THE FORCEMAIN SYSTEM WILL BE ACCEPTED AS 1.2 PASSING IF THE PRESSURE HAS NO DROP IN PRESSURE IN 2 HOURS.
- 1. GAUGE TO BE USED WILL BE ASHCROFT, MODEL 1082, 4 1/2 " DIAMETER IN ONE PSI INCREMENTS OR APPROVED EQUAL.



PIPE MATERIAL AND TESTING REQUIREMENTS















































































NOTES: