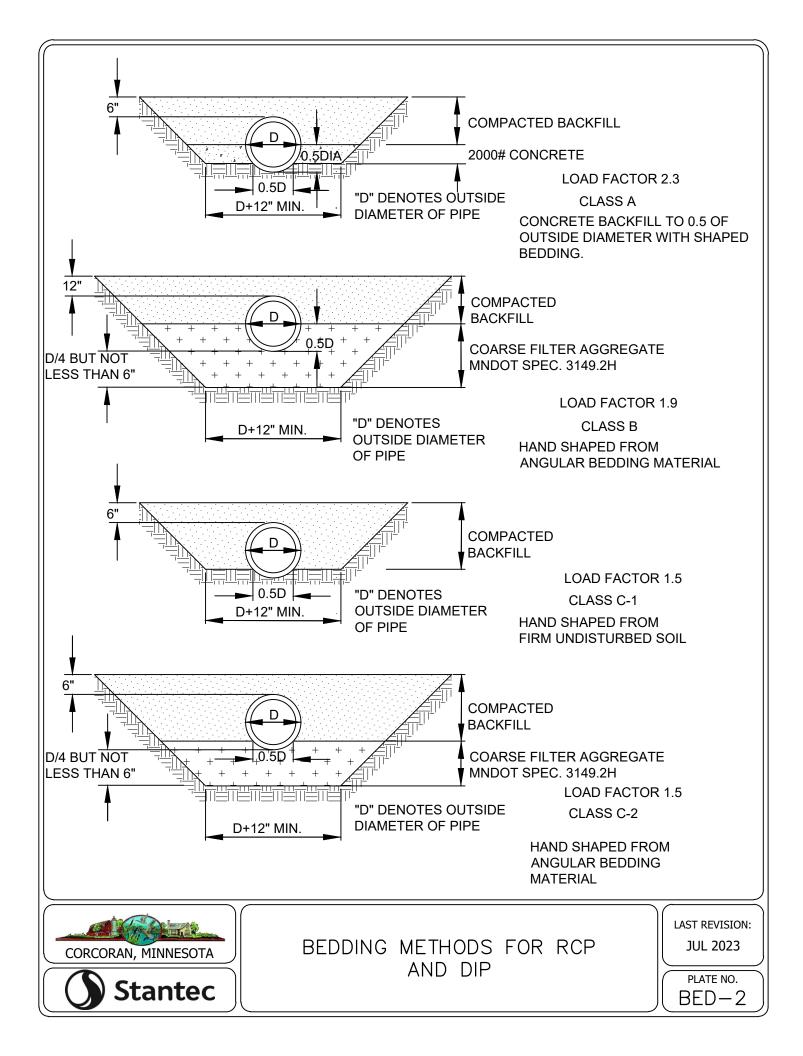

|  |  |
| 20               | 18.386                                     | 17.47              | 4                | 10         |  |  |
| 24               | 21.94                                      | 20.84              | 4                | 12         |  |  |

#### FORCEMAIN TESTING NOTES:

- 1. FORCEMAIN HYDROSTATIC TEST PROCEDURE AS FOLLOWS:
- PUMP SYSTEM TO MINIMUM 75 PSI 11
- THE FORCEMAIN SYSTEM WILL BE ACCEPTED AS 1.2 PASSING IF THE PRESSURE HAS NO DROP IN PRESSURE IN 2 HOURS.
- 1. GAUGE TO BE USED WILL BE ASHCROFT, MODEL 1082, 4 1/2 " DIAMETER IN ONE PSI INCREMENTS OR APPROVED EQUAL.



PIPE MATERIAL AND TESTING REQUIREMENTS















































































NOTES: