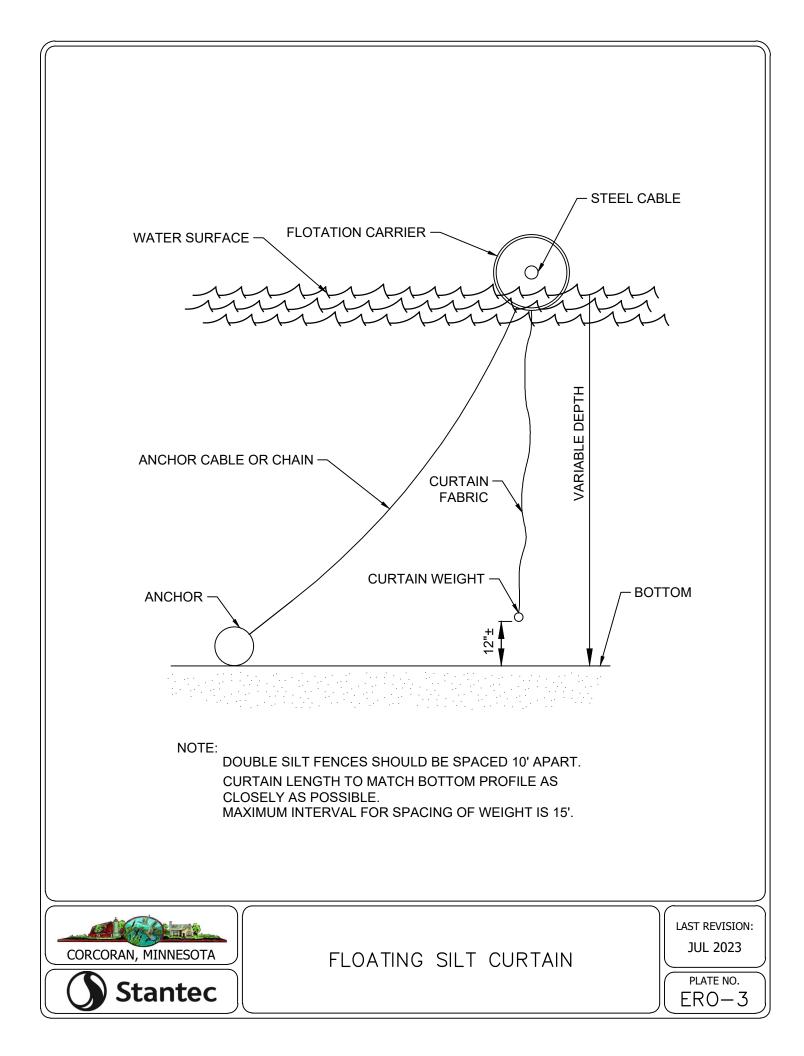

| 18.386                                     | 17.47              | 4                | 10         |  |  |
| 24               | 21.94                                      | 20.84              | 4                | 12         |  |  |

#### FORCEMAIN TESTING NOTES:

- 1. FORCEMAIN HYDROSTATIC TEST PROCEDURE AS FOLLOWS:
- PUMP SYSTEM TO MINIMUM 75 PSI 11
- THE FORCEMAIN SYSTEM WILL BE ACCEPTED AS 1.2 PASSING IF THE PRESSURE HAS NO DROP IN PRESSURE IN 2 HOURS.
- 1. GAUGE TO BE USED WILL BE ASHCROFT, MODEL 1082, 4 1/2 " DIAMETER IN ONE PSI INCREMENTS OR APPROVED EQUAL.



PIPE MATERIAL AND TESTING REQUIREMENTS















































































NOTES: