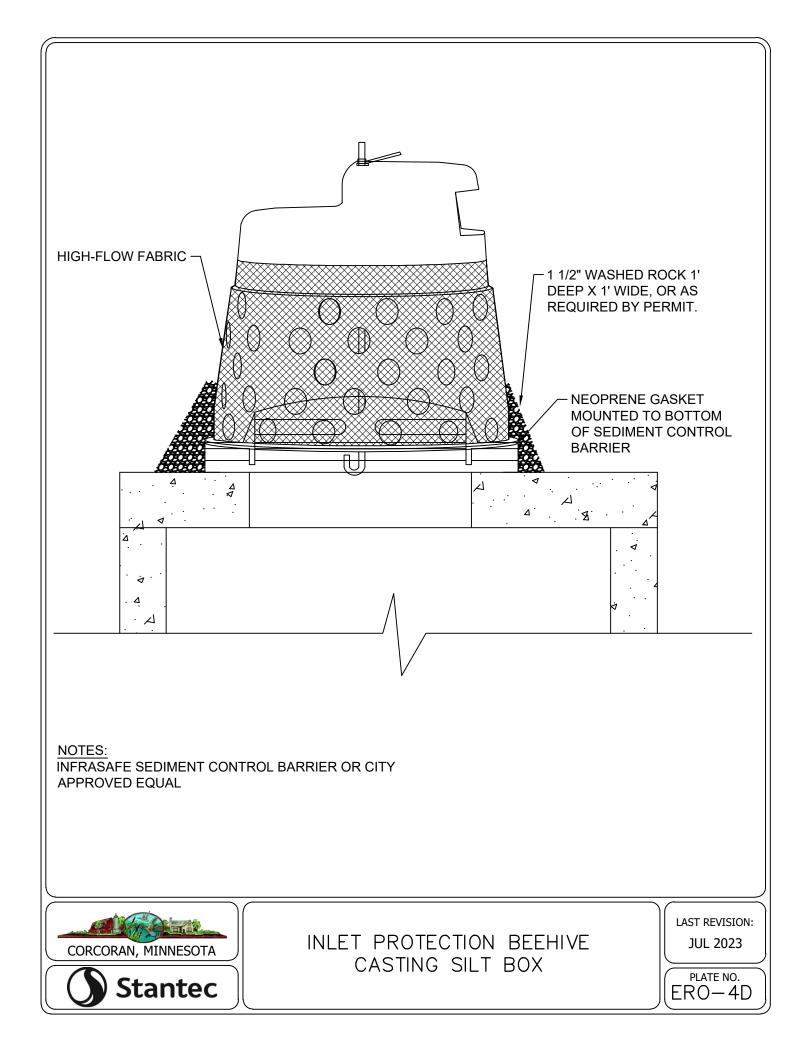

| 18.386                                     | 17.47              | 4                | 10         |  |  |
| 24               | 21.94                                      | 20.84              | 4                | 12         |  |  |

#### FORCEMAIN TESTING NOTES:

- 1. FORCEMAIN HYDROSTATIC TEST PROCEDURE AS FOLLOWS:
- PUMP SYSTEM TO MINIMUM 75 PSI 11
- THE FORCEMAIN SYSTEM WILL BE ACCEPTED AS 1.2 PASSING IF THE PRESSURE HAS NO DROP IN PRESSURE IN 2 HOURS.
- 1. GAUGE TO BE USED WILL BE ASHCROFT, MODEL 1082, 4 1/2 " DIAMETER IN ONE PSI INCREMENTS OR APPROVED EQUAL.



PIPE MATERIAL AND TESTING REQUIREMENTS















































































NOTES: