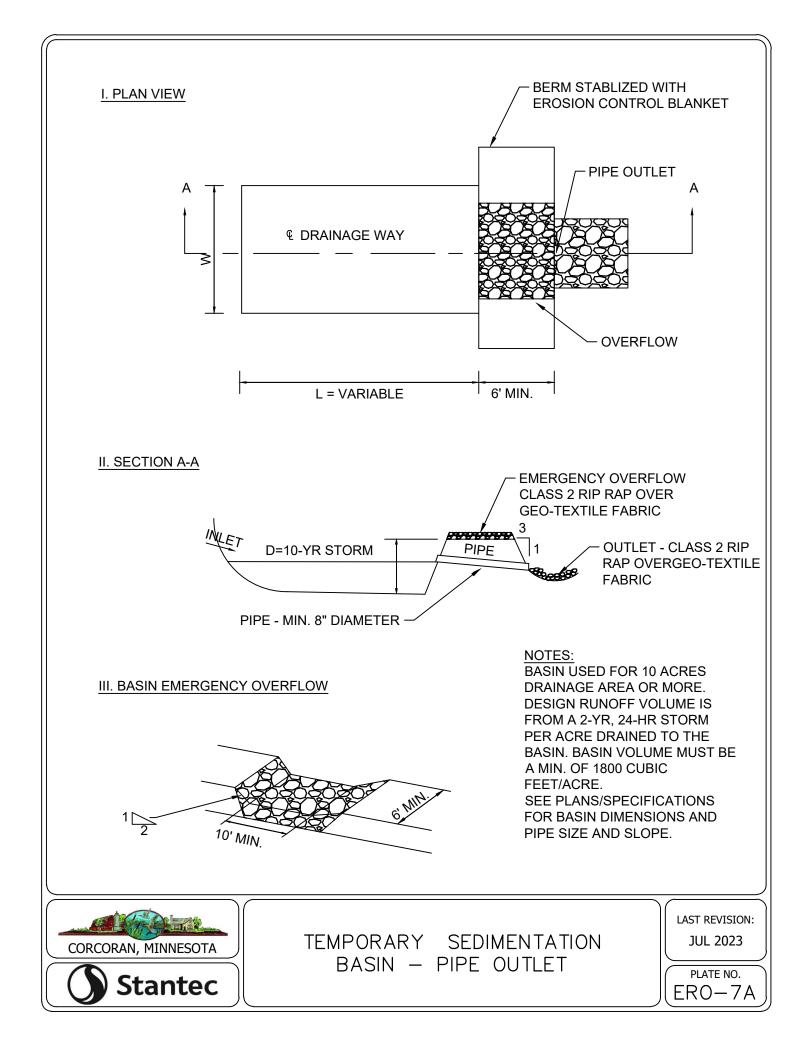

| 17.47              | 4                | 10         |  |  |
| 24               | 21.94                                      | 20.84              | 4                | 12         |  |  |

#### FORCEMAIN TESTING NOTES:

- 1. FORCEMAIN HYDROSTATIC TEST PROCEDURE AS FOLLOWS:
- PUMP SYSTEM TO MINIMUM 75 PSI 11
- THE FORCEMAIN SYSTEM WILL BE ACCEPTED AS 1.2 PASSING IF THE PRESSURE HAS NO DROP IN PRESSURE IN 2 HOURS.
- 1. GAUGE TO BE USED WILL BE ASHCROFT, MODEL 1082, 4 1/2 " DIAMETER IN ONE PSI INCREMENTS OR APPROVED EQUAL.



PIPE MATERIAL AND TESTING REQUIREMENTS















































































NOTES: