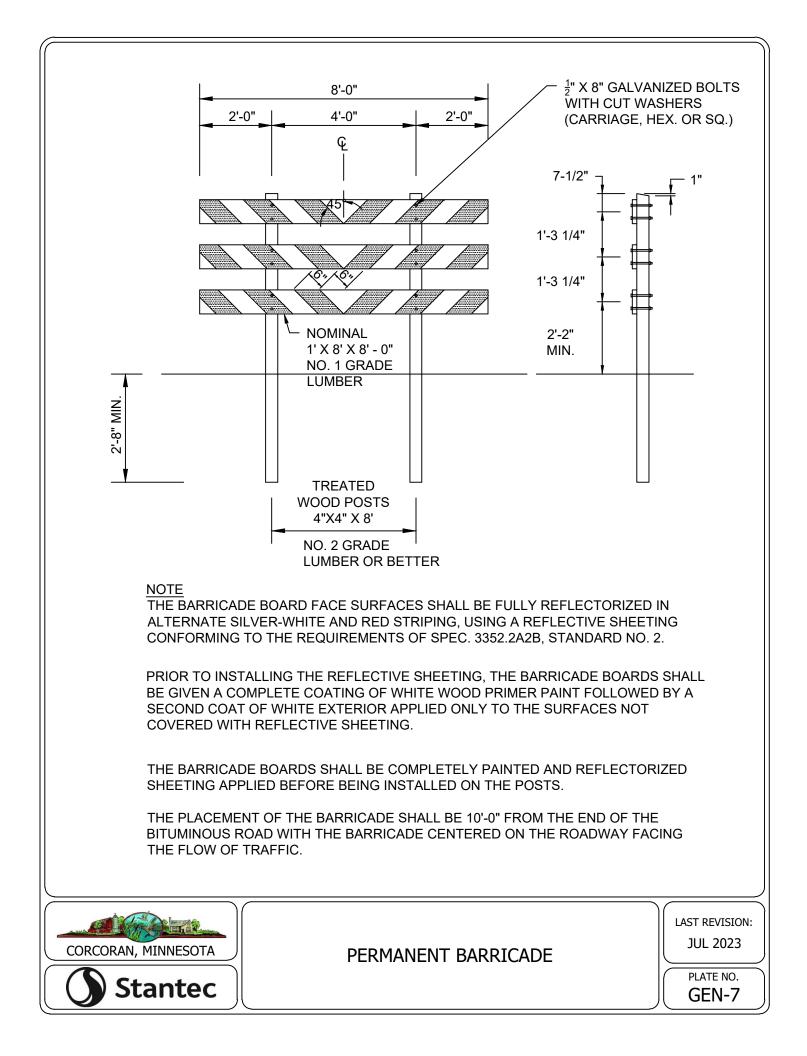

CTION
- STR-18 TYPICAL CUL-DE-SACS
- STR-19 SIDEWALK CURB RAMP
- STR-20 SIDEWALK/BIKE PATH CURB RAMP GENERAL LOCATION
- STR-21 DOUBLE SIDEWALK/BIKE PATH CURB RAMP
- STR-22 CONCRETE WALKS AND BITUMINOUS TRAILS
- STR-23 PRIVATE DEVELOPMENT TURNAROUND
- STR-24 CENTER ISLAND CURB RAMP
- STR-25 TEMPORARY CUL-DE-SAC



## STANDARD DETAILS INDEX

LAST REVISION: JUL 2023

PLATE NO.

## **SECTION 5 - PIPE BEDDING**

- BED-1 BEDDING METHODS FOR PVC
- BED-2 BEDDING METHODS FOR RCP AND DIP
- BED-3 IMPROVED PIPE FOUNDATION FOR RCP AND DIP

## **SECTION 6 - LANDSCAPING**

- LAN-1 DECIDUOUS TREE PLANTING
- LAN-2 CONIFEROUS TREE PLANTING
- LAN-3 DECIDUOUS SHRUB PLANTING
- LAN-4 SODDING

## SECTION 7 - EROSION CONTROL

|--|



## STANDARD DETAILS INDEX

LAST REVISION: JUL 2023

PLATE NO. GEN-1C

















#### GENERAL TESTING NOTES:

- PIPE MATERIAL AND TESTING REQUIREMENTS MAY CHANGE DEPENDING ON SOIL CONDITIONS AND OTHER FACTORS.
- ALL TESTING TO OCCUR BEFORE BUILDING PERMITS ARE ISSUED OR CONSTRUCTION OF WEAR COURSE PAVEMENT.
- 3 CITY TO BE NOTIFIED MINIMUM 48 HOURS BEFORE ANY UTILITY TESTING.

### SANITARY SEWER TESTING NOTES:

- A MINIMUM WAITING TIME PERIOD OF 30 DAYS AFTER INSTALLATION IS REQUIRED BEFORE DEFLECTION TEST MAY BE PERFORMED.
- TRACER WIRE TEST TO BE PERFORMED ON ALL SANITARY 2. SEWER AND SANITARY SEWER SERVICES BY METROTECH OR APPROVED EQUAL.
- AIR TEST WILL BE PERFORMED AT A PRESSURE OF 4.0 PSIG GREATER THAN THE AVERAGE BACKPRESSURE OF ANY GROUND WATER PRESENT.
- 4. \*IF GROUNDWATER IS PRESENT, FOR EVERY FOOT OF GROUND WATER ABOVE THE PIPE SPRING LINE, INCREASE TH