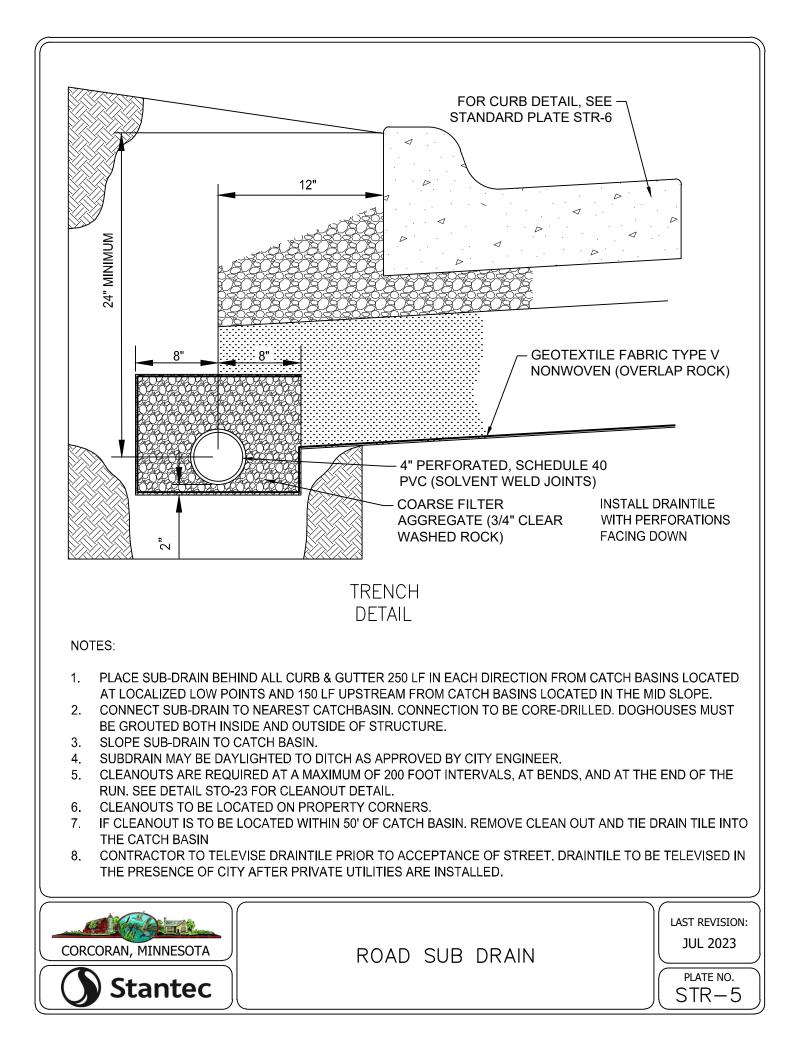

# CITY OF CORCORAN

## STANDARD DETAIL PLATES

NOTES: 1. STAND

1. STANDARD DETAILS PLATES ARE UPDATE ANNUALLY. LATEST VERSION WILL BE ENFORCED. 2. REFERENCE ON CITY PLATES ARE TO MNDOT 2020 EDITION SPECIFICATIONS.

COVER

LAST REVISION: JUL 2023