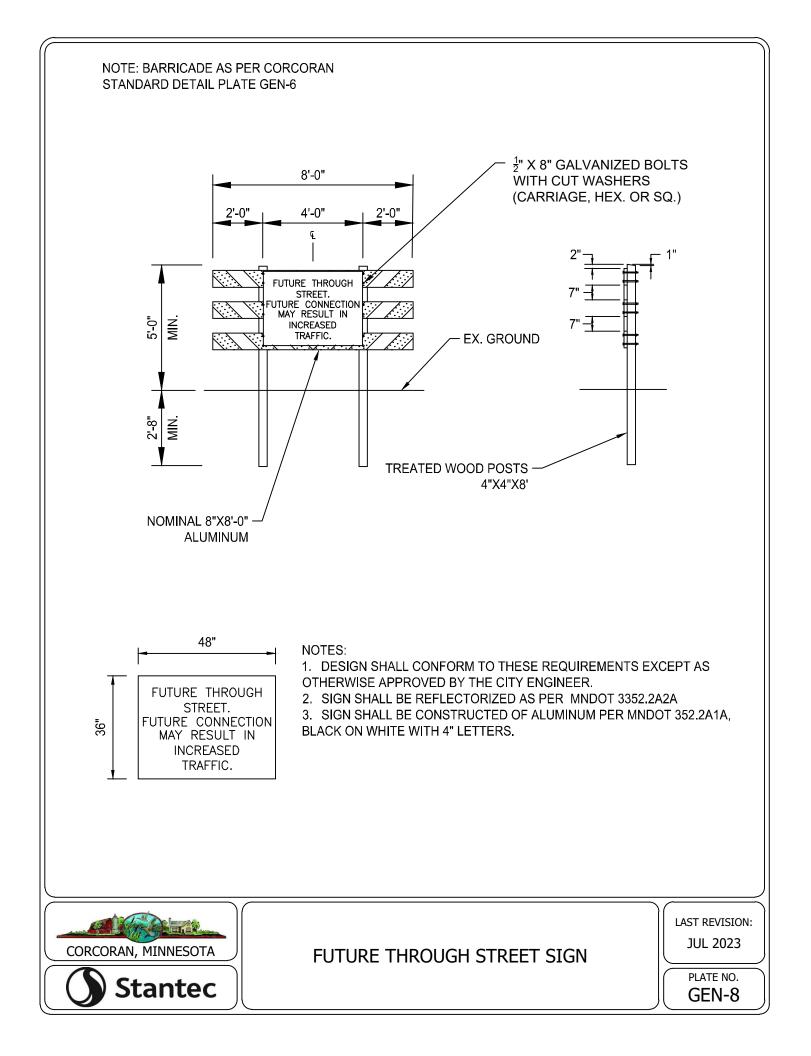

ION
- STR-18 TYPICAL CUL-DE-SACS
- STR-19 SIDEWALK CURB RAMP
- STR-20 SIDEWALK/BIKE PATH CURB RAMP GENERAL LOCATION
- STR-21 DOUBLE SIDEWALK/BIKE PATH CURB RAMP
- STR-22 CONCRETE WALKS AND BITUMINOUS TRAILS
- STR-23 PRIVATE DEVELOPMENT TURNAROUND
- STR-24 CENTER ISLAND CURB RAMP
- STR-25 TEMPORARY CUL-DE-SAC



## STANDARD DETAILS INDEX

LAST REVISION: JUL 2023

PLATE NO.

## **SECTION 5 - PIPE BEDDING**

- BED-1 BEDDING METHODS FOR PVC
- BED-2 BEDDING METHODS FOR RCP AND DIP
- BED-3 IMPROVED PIPE FOUNDATION FOR RCP AND DIP

## **SECTION 6 - LANDSCAPING**

- LAN-1 DECIDUOUS TREE PLANTING
- LAN-2 CONIFEROUS TREE PLANTING
- LAN-3 DECIDUOUS SHRUB PLANTING
- LAN-4 SODDING

## SECTION 7 - EROSION CONTROL

|--|



## STANDARD DETAILS INDEX

LAST REVISION: JUL 2023

PLATE NO. GEN-1C

















#### GENERAL TESTING NOTES:

- PIPE MATERIAL AND TESTING REQUIREMENTS MAY CHANGE DEPENDING ON SOIL CONDITIONS AND OTHER FACTORS.
- ALL TESTING TO OCCUR BEFORE BUILDING PERMITS ARE ISSUED OR CONSTRUCTION OF WEAR COURSE PAVEMENT.
- 3 CITY TO BE NOTIFIED MINIMUM 48 HOURS BEFORE ANY UTILITY TESTING.

### SANITARY SEWER TESTING NOTES:

- A MINIMUM WAITING TIME PERIOD OF 30 DAYS AFTER INSTALLATION IS REQUIRED BEFORE DEFLECTION TEST MAY BE PERFORMED.
- TRACER WIRE TEST TO BE PERFORMED ON ALL SANITARY 2. SEWER AND SANITARY SEWER SERVICES BY METROTECH OR APPROVED EQUAL.
- AIR TEST WILL BE PERFORMED AT A PRESSURE OF 4.0 PSIG GREATER THAN THE AVERAGE BACKPRESSURE OF ANY GROUND WATER PRESENT.
- 4. \*IF GROUNDWATER IS PRESENT, FOR EVERY FOOT OF GROUND WATER ABOVE THE PIPE SPRING LINE, INCREASE THE