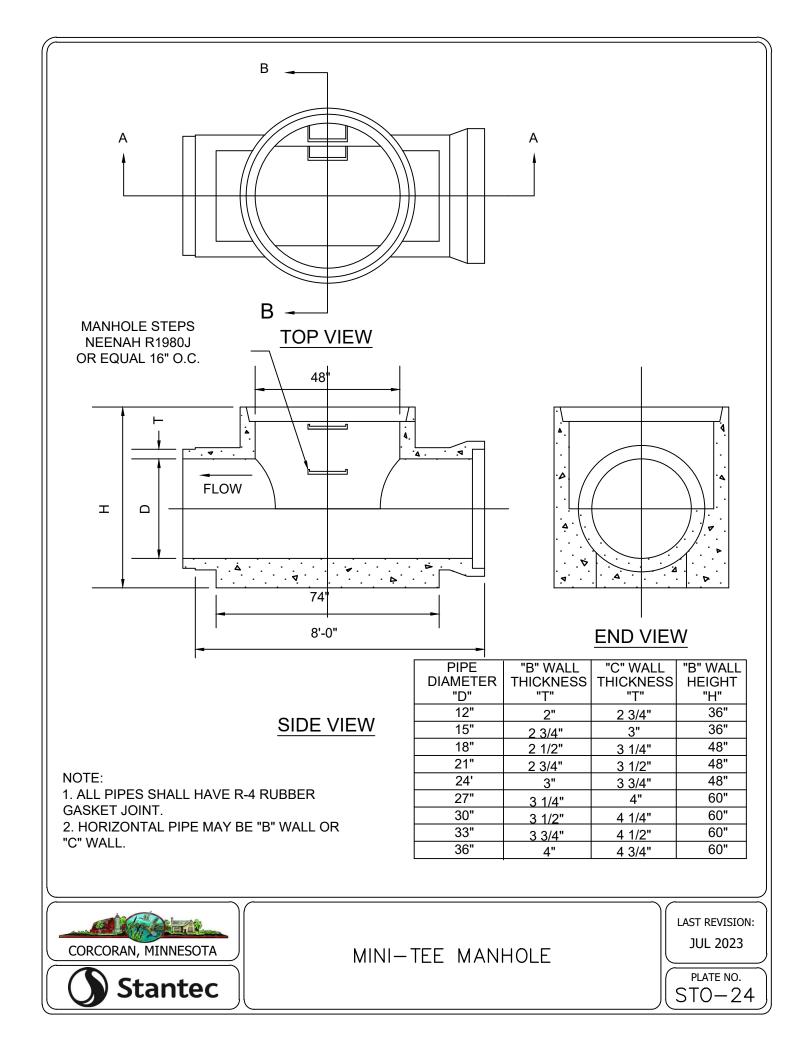

609                                     | 15.78              | 4                | 9          |  |  |
| 20               | 18.386                                     | 17.47              | 4                | 10         |  |  |
| 24               | 21.94                                      | 20.84              | 4                | 12         |  |  |

#### FORCEMAIN TESTING NOTES:

- 1. FORCEMAIN HYDROSTATIC TEST PROCEDURE AS FOLLOWS:
- PUMP SYSTEM TO MINIMUM 75 PSI 11
- THE FORCEMAIN SYSTEM WILL BE ACCEPTED AS 1.2 PASSING IF THE PRESSURE HAS NO DROP IN PRESSURE IN 2 HOURS.
- 1. GAUGE TO BE USED WILL BE ASHCROFT, MODEL 1082, 4 1/2 " DIAMETER IN ONE PSI INCREMENTS OR APPROVED EQUAL.



PIPE MATERIAL AND TESTING REQUIREMENTS















































































NOTES: