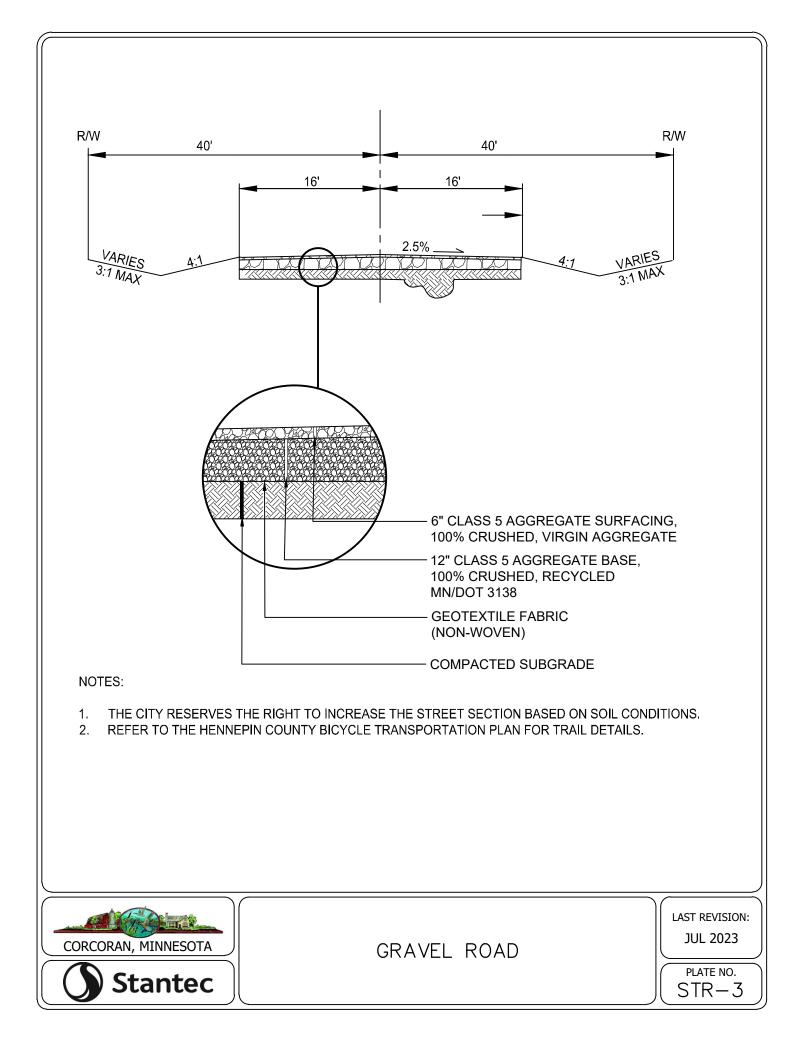

# CITY OF CORCORAN

## STANDARD DETAIL PLATES

NOTES: 1. STAND

1. STANDARD DETAILS PLATES ARE UPDATE ANNUALLY. LATEST VERSION WILL BE ENFORCED. 2. REFERENCE ON CITY PLATES ARE TO MNDOT 2020 EDITION SPECIFICATIONS.

COVER

LAST REVISION: JUL 2023