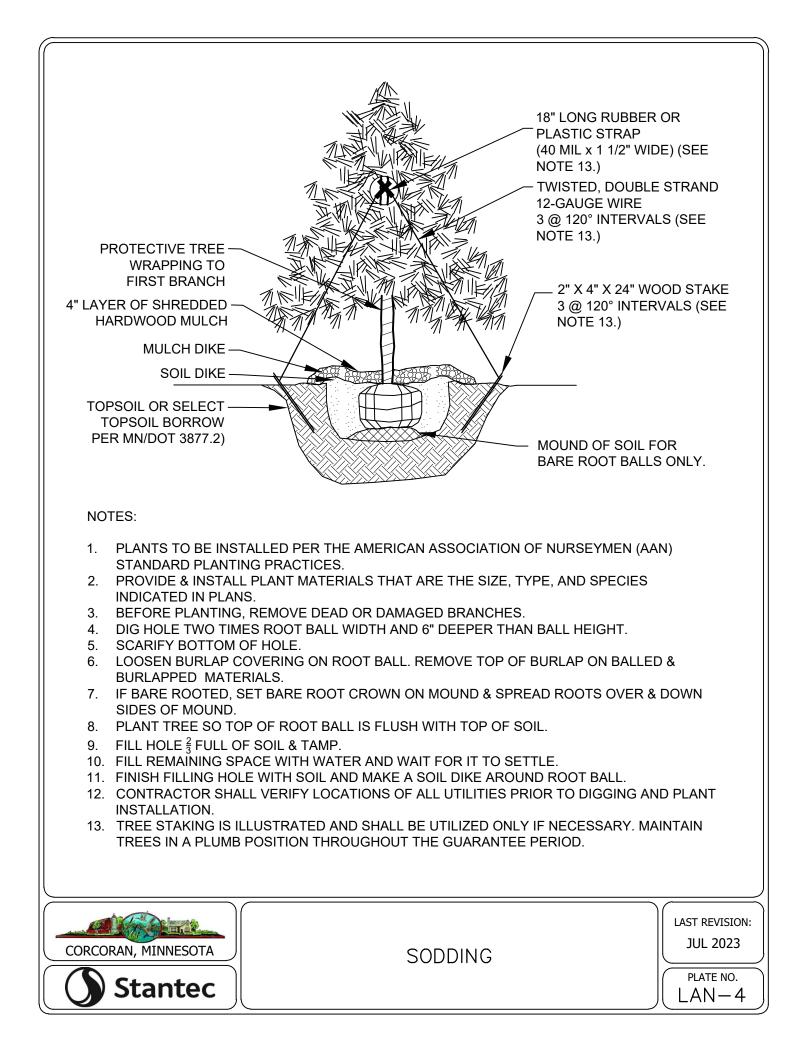

20               | 18.386                                     | 17.47              | 4                | 10         |  |  |
| 24               | 21.94                                      | 20.84              | 4                | 12         |  |  |

#### FORCEMAIN TESTING NOTES:

- 1. FORCEMAIN HYDROSTATIC TEST PROCEDURE AS FOLLOWS:
- PUMP SYSTEM TO MINIMUM 75 PSI 11
- THE FORCEMAIN SYSTEM WILL BE ACCEPTED AS 1.2 PASSING IF THE PRESSURE HAS NO DROP IN PRESSURE IN 2 HOURS.
- 1. GAUGE TO BE USED WILL BE ASHCROFT, MODEL 1082, 4 1/2 " DIAMETER IN ONE PSI INCREMENTS OR APPROVED EQUAL.



PIPE MATERIAL AND TESTING REQUIREMENTS















































































NOTES: