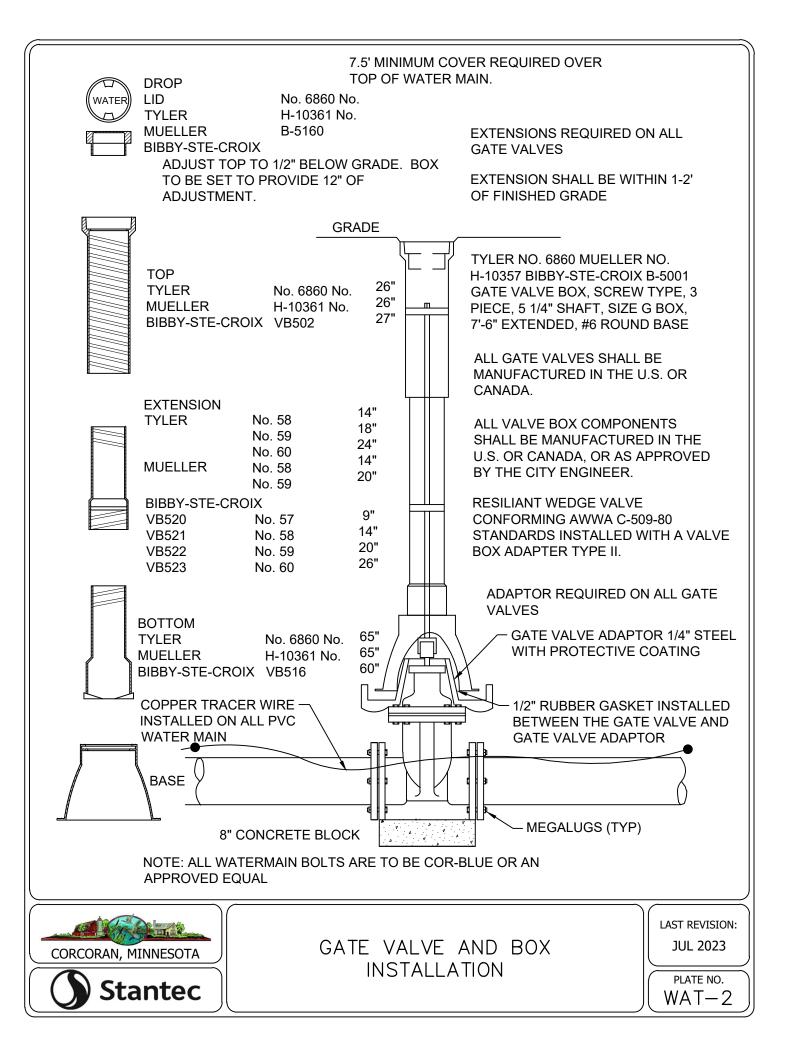

| 15.78              | 4                | 9          |  |  |
| 20               | 18.386                                     | 17.47              | 4                | 10         |  |  |
| 24               | 21.94                                      | 20.84              | 4                | 12         |  |  |

#### FORCEMAIN TESTING NOTES:

- 1. FORCEMAIN HYDROSTATIC TEST PROCEDURE AS FOLLOWS:
- PUMP SYSTEM TO MINIMUM 75 PSI 11
- THE FORCEMAIN SYSTEM WILL BE ACCEPTED AS 1.2 PASSING IF THE PRESSURE HAS NO DROP IN PRESSURE IN 2 HOURS.
- 1. GAUGE TO BE USED WILL BE ASHCROFT, MODEL 1082, 4 1/2 " DIAMETER IN ONE PSI INCREMENTS OR APPROVED EQUAL.



PIPE MATERIAL AND TESTING REQUIREMENTS















































































NOTES: