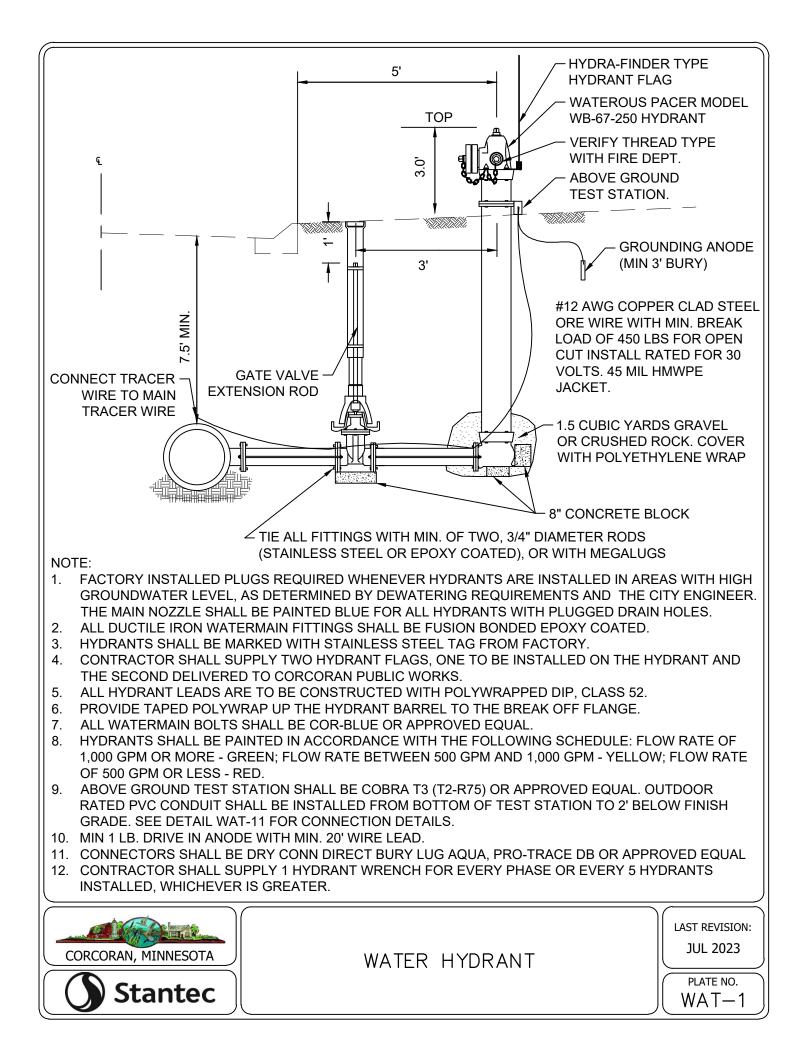

9                                     | 15.78              | 4                | 9          |  |  |
| 20               | 18.386                                     | 17.47              | 4                | 10         |  |  |
| 24               | 21.94                                      | 20.84              | 4                | 12         |  |  |

#### FORCEMAIN TESTING NOTES:

- 1. FORCEMAIN HYDROSTATIC TEST PROCEDURE AS FOLLOWS:
- PUMP SYSTEM TO MINIMUM 75 PSI 11
- THE FORCEMAIN SYSTEM WILL BE ACCEPTED AS 1.2 PASSING IF THE PRESSURE HAS NO DROP IN PRESSURE IN 2 HOURS.
- 1. GAUGE TO BE USED WILL BE ASHCROFT, MODEL 1082, 4 1/2 " DIAMETER IN ONE PSI INCREMENTS OR APPROVED EQUAL.



PIPE MATERIAL AND TESTING REQUIREMENTS















































































NOTES: