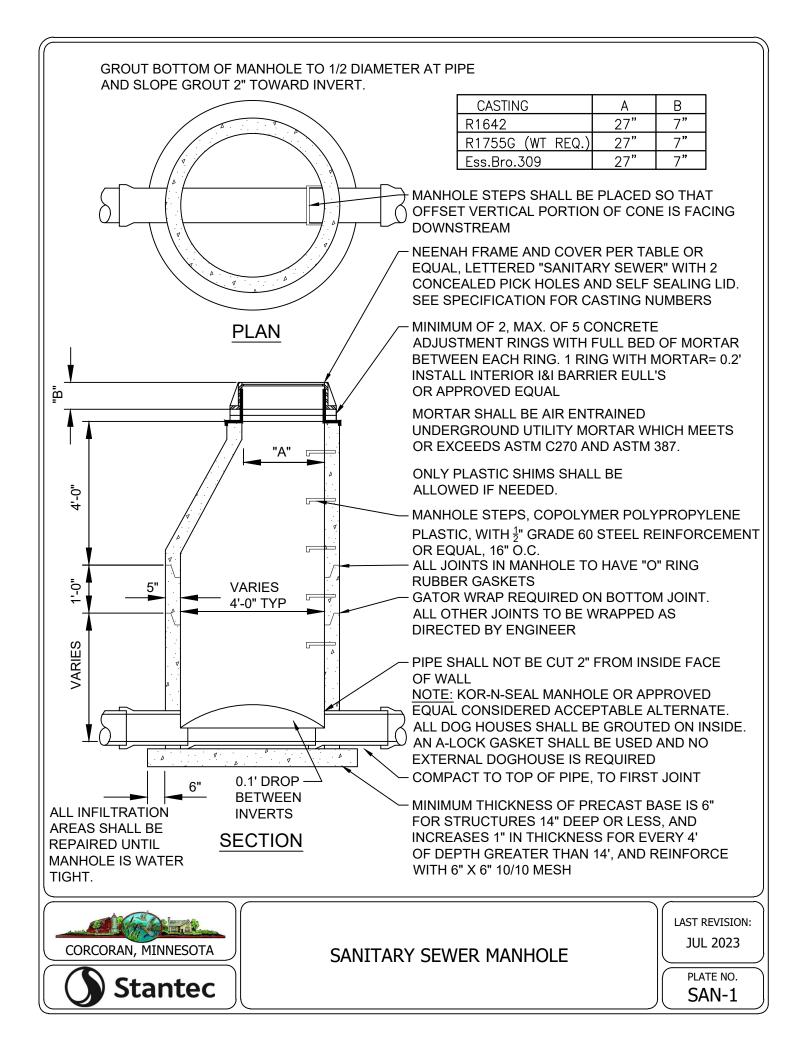

| 4                | 8          |  |  |
| 18               | 16.609                                     | 15.78              | 4                | 9          |  |  |
| 20               | 18.386                                     | 17.47              | 4                | 10         |  |  |
| 24               | 21.94                                      | 20.84              | 4                | 12         |  |  |

#### FORCEMAIN TESTING NOTES:

- 1. FORCEMAIN HYDROSTATIC TEST PROCEDURE AS FOLLOWS:
- PUMP SYSTEM TO MINIMUM 75 PSI 11
- THE FORCEMAIN SYSTEM WILL BE ACCEPTED AS 1.2 PASSING IF THE PRESSURE HAS NO DROP IN PRESSURE IN 2 HOURS.
- 1. GAUGE TO BE USED WILL BE ASHCROFT, MODEL 1082, 4 1/2 " DIAMETER IN ONE PSI INCREMENTS OR APPROVED EQUAL.



PIPE MATERIAL AND TESTING REQUIREMENTS















































































NOTES: