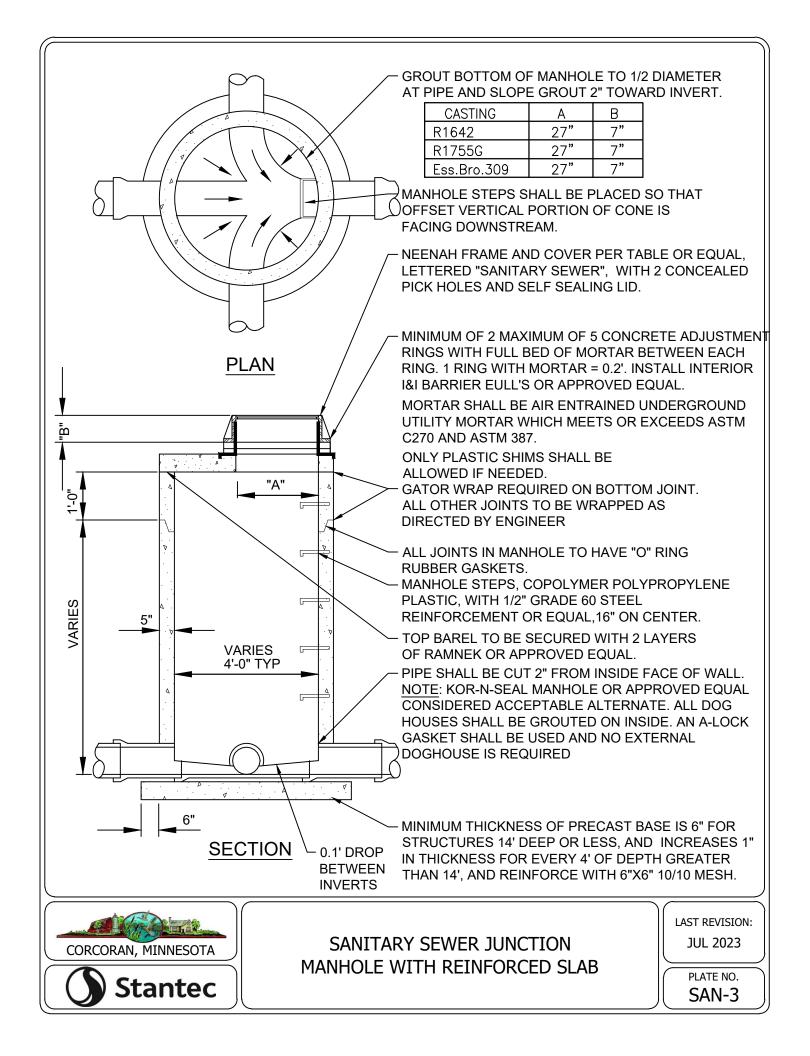

4                | 8          |  |  |
| 18               | 16.609                                     | 15.78              | 4                | 9          |  |  |
| 20               | 18.386                                     | 17.47              | 4                | 10         |  |  |
| 24               | 21.94                                      | 20.84              | 4                | 12         |  |  |

#### FORCEMAIN TESTING NOTES:

- 1. FORCEMAIN HYDROSTATIC TEST PROCEDURE AS FOLLOWS:
- PUMP SYSTEM TO MINIMUM 75 PSI 11
- THE FORCEMAIN SYSTEM WILL BE ACCEPTED AS 1.2 PASSING IF THE PRESSURE HAS NO DROP IN PRESSURE IN 2 HOURS.
- 1. GAUGE TO BE USED WILL BE ASHCROFT, MODEL 1082, 4 1/2 " DIAMETER IN ONE PSI INCREMENTS OR APPROVED EQUAL.



PIPE MATERIAL AND TESTING REQUIREMENTS















































































NOTES: