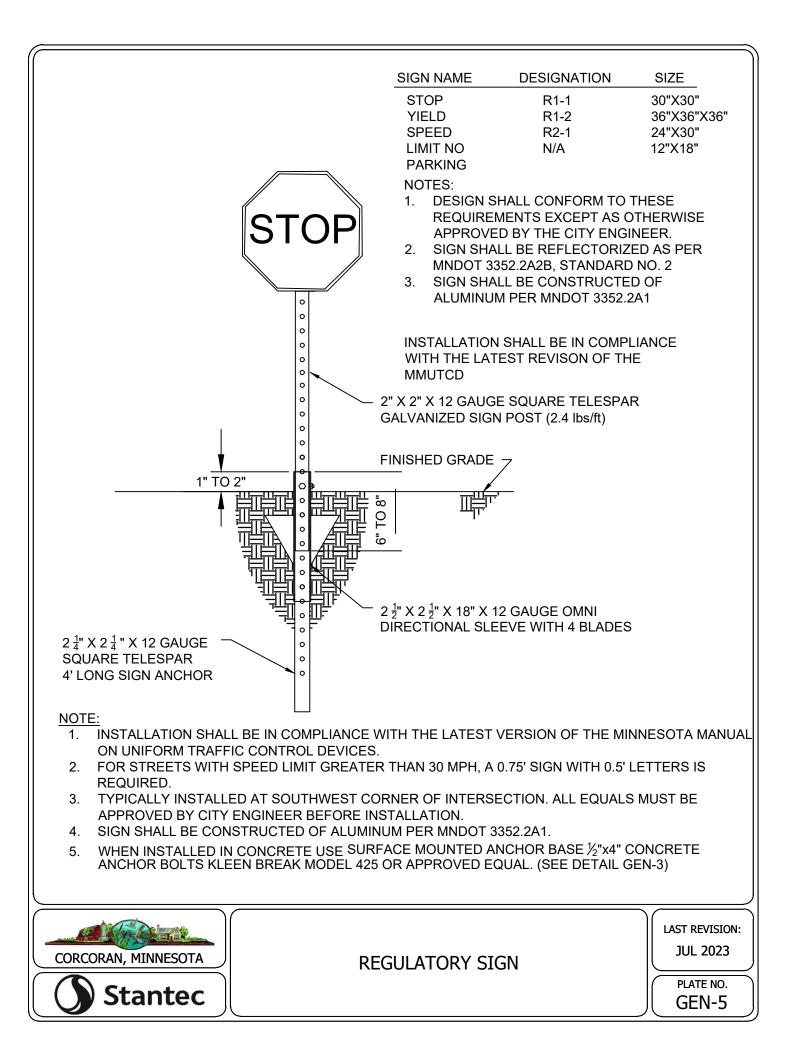

# CITY OF CORCORAN

## STANDARD DETAIL PLATES

NOTES: 1. STAND

1. STANDARD DETAILS PLATES ARE UPDATE ANNUALLY. LATEST VERSION WILL BE ENFORCED. 2. REFERENCE ON CITY PLATES ARE TO MNDOT 2020 EDITION SPECIFICATIONS.

COVER

LAST REVISION: JUL 2023