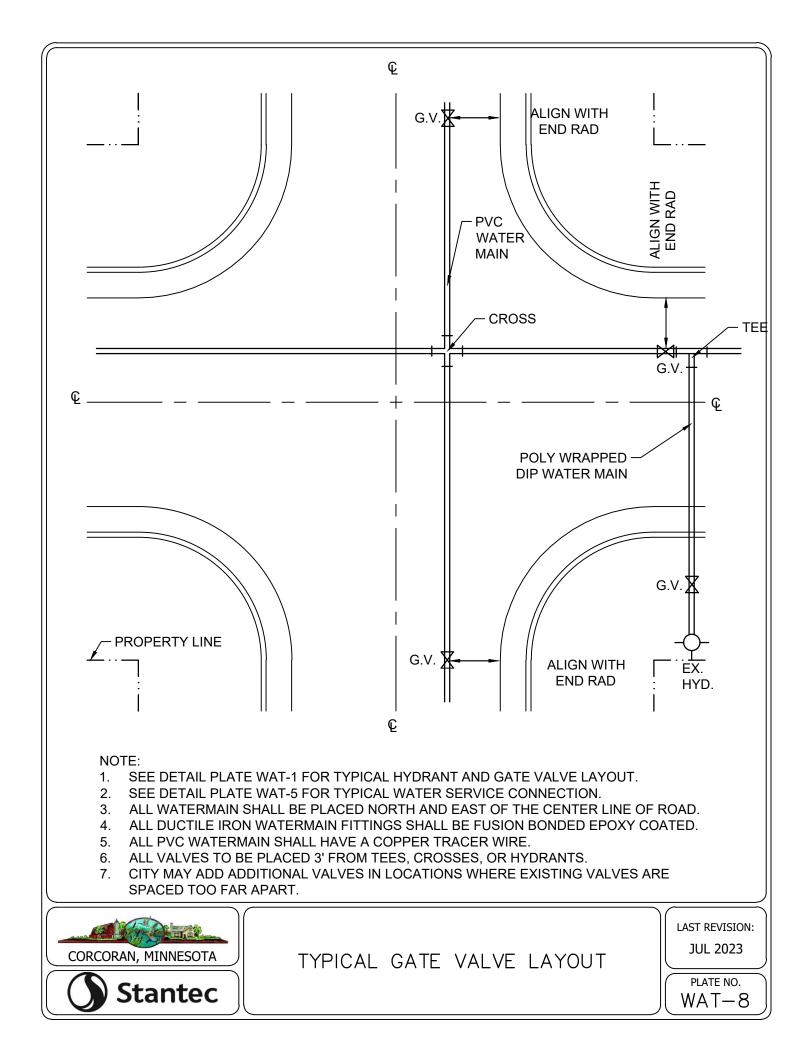

| 15.78              | 4                | 9          |  |  |
| 20               | 18.386                                     | 17.47              | 4                | 10         |  |  |
| 24               | 21.94                                      | 20.84              | 4                | 12         |  |  |

#### FORCEMAIN TESTING NOTES:

- 1. FORCEMAIN HYDROSTATIC TEST PROCEDURE AS FOLLOWS:
- PUMP SYSTEM TO MINIMUM 75 PSI 11
- THE FORCEMAIN SYSTEM WILL BE ACCEPTED AS 1.2 PASSING IF THE PRESSURE HAS NO DROP IN PRESSURE IN 2 HOURS.
- 1. GAUGE TO BE USED WILL BE ASHCROFT, MODEL 1082, 4 1/2 " DIAMETER IN ONE PSI INCREMENTS OR APPROVED EQUAL.



PIPE MATERIAL AND TESTING REQUIREMENTS















































































NOTES: