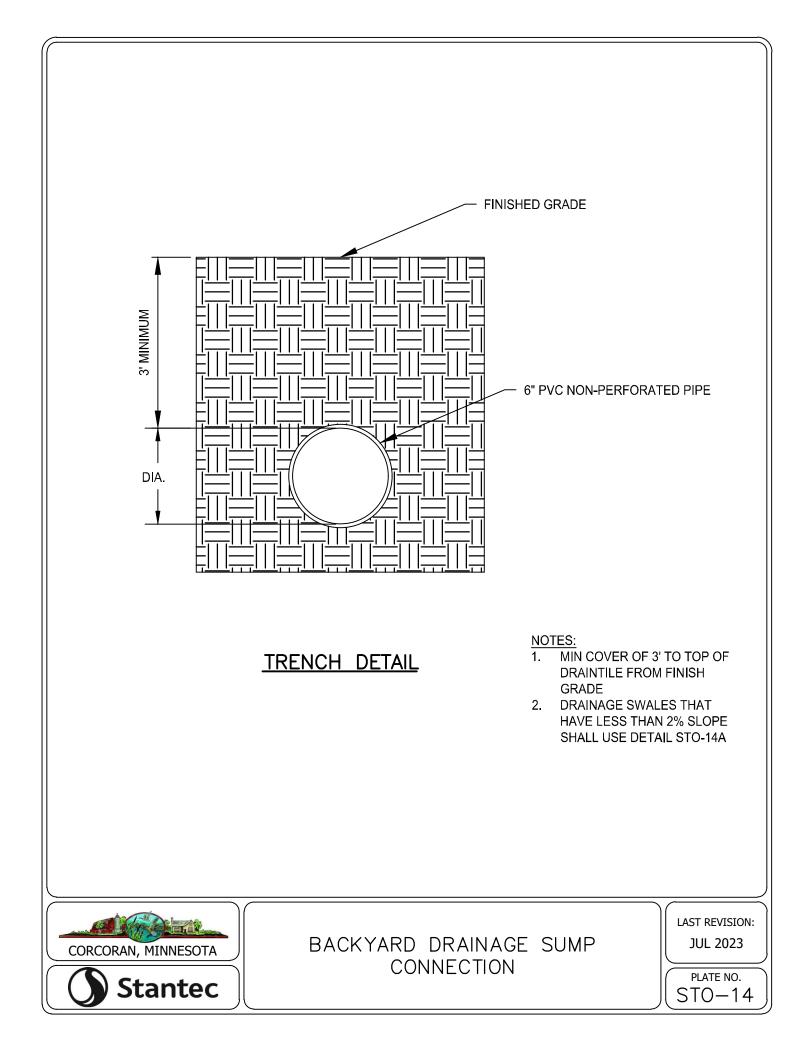

| 18               | 16.609                                     | 15.78              | 4                | 9          |  |  |
| 20               | 18.386                                     | 17.47              | 4                | 10         |  |  |
| 24               | 21.94                                      | 20.84              | 4                | 12         |  |  |

#### FORCEMAIN TESTING NOTES:

- 1. FORCEMAIN HYDROSTATIC TEST PROCEDURE AS FOLLOWS:
- PUMP SYSTEM TO MINIMUM 75 PSI 11
- THE FORCEMAIN SYSTEM WILL BE ACCEPTED AS 1.2 PASSING IF THE PRESSURE HAS NO DROP IN PRESSURE IN 2 HOURS.
- 1. GAUGE TO BE USED WILL BE ASHCROFT, MODEL 1082, 4 1/2 " DIAMETER IN ONE PSI INCREMENTS OR APPROVED EQUAL.



PIPE MATERIAL AND TESTING REQUIREMENTS















































































NOTES: