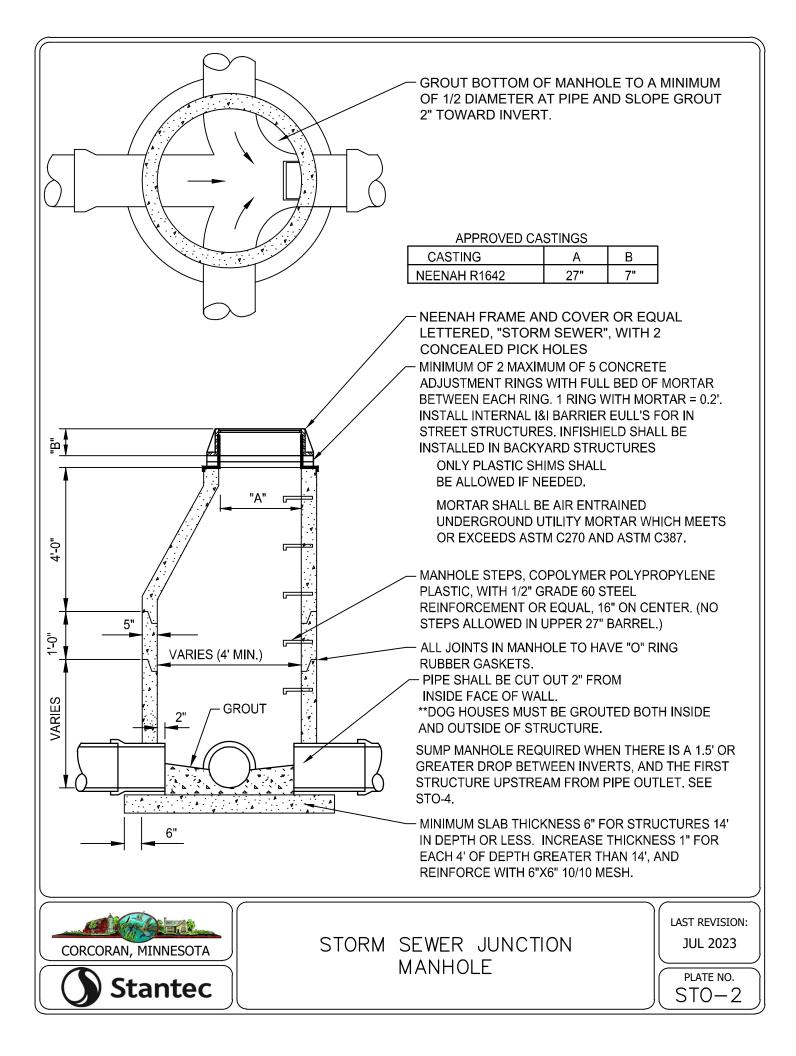

| 8          |  |  |
| 18               | 16.609                                     | 15.78              | 4                | 9          |  |  |
| 20               | 18.386                                     | 17.47              | 4                | 10         |  |  |
| 24               | 21.94                                      | 20.84              | 4                | 12         |  |  |

#### FORCEMAIN TESTING NOTES:

- 1. FORCEMAIN HYDROSTATIC TEST PROCEDURE AS FOLLOWS:
- PUMP SYSTEM TO MINIMUM 75 PSI 11
- THE FORCEMAIN SYSTEM WILL BE ACCEPTED AS 1.2 PASSING IF THE PRESSURE HAS NO DROP IN PRESSURE IN 2 HOURS.
- 1. GAUGE TO BE USED WILL BE ASHCROFT, MODEL 1082, 4 1/2 " DIAMETER IN ONE PSI INCREMENTS OR APPROVED EQUAL.



PIPE MATERIAL AND TESTING REQUIREMENTS















































































NOTES: