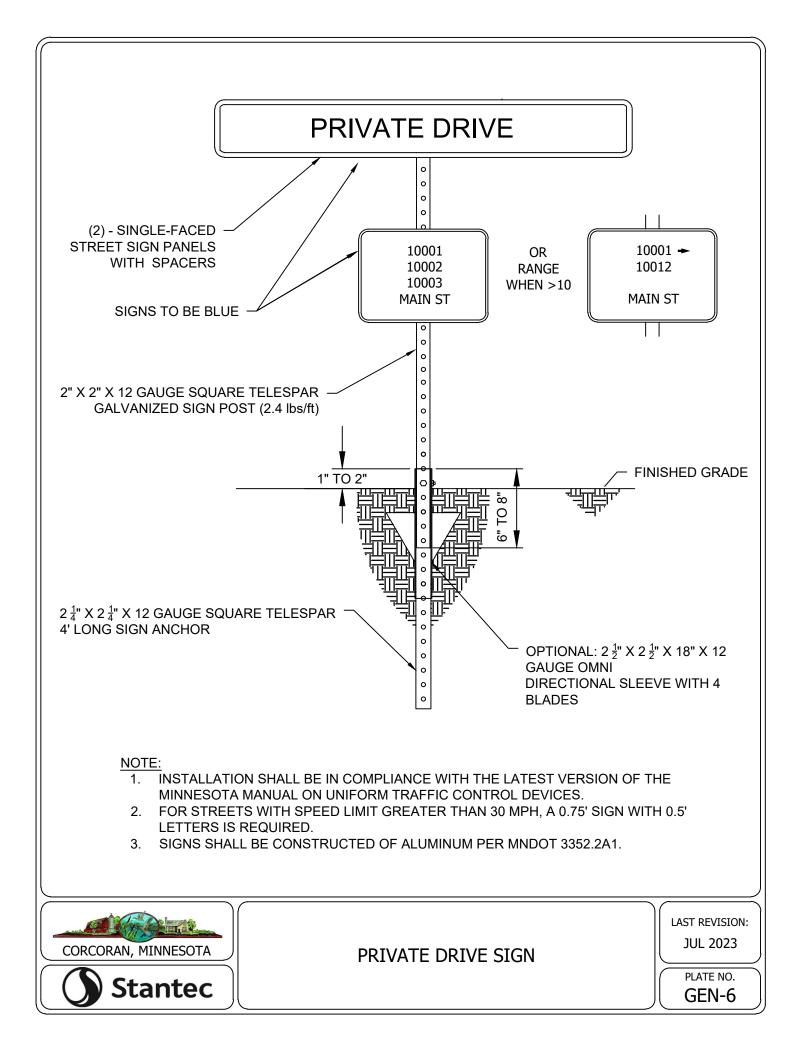

SECTION
- STR-18 TYPICAL CUL-DE-SACS
- STR-19 SIDEWALK CURB RAMP
- STR-20 SIDEWALK/BIKE PATH CURB RAMP GENERAL LOCATION
- STR-21 DOUBLE SIDEWALK/BIKE PATH CURB RAMP
- STR-22 CONCRETE WALKS AND BITUMINOUS TRAILS
- STR-23 PRIVATE DEVELOPMENT TURNAROUND
- STR-24 CENTER ISLAND CURB RAMP
- STR-25 TEMPORARY CUL-DE-SAC



## STANDARD DETAILS INDEX

LAST REVISION: JUL 2023

PLATE NO.

## **SECTION 5 - PIPE BEDDING**

- BED-1 BEDDING METHODS FOR PVC
- BED-2 BEDDING METHODS FOR RCP AND DIP
- BED-3 IMPROVED PIPE FOUNDATION FOR RCP AND DIP

## **SECTION 6 - LANDSCAPING**

- LAN-1 DECIDUOUS TREE PLANTING
- LAN-2 CONIFEROUS TREE PLANTING
- LAN-3 DECIDUOUS SHRUB PLANTING
- LAN-4 SODDING

## SECTION 7 - EROSION CONTROL

|--|



## STANDARD DETAILS INDEX

LAST REVISION: JUL 2023

PLATE NO. GEN-1C

















#### GENERAL TESTING NOTES:

- PIPE MATERIAL AND TESTING REQUIREMENTS MAY CHANGE DEPENDING ON SOIL CONDITIONS AND OTHER FACTORS.
- ALL TESTING TO OCCUR BEFORE BUILDING PERMITS ARE ISSUED OR CONSTRUCTION OF WEAR COURSE PAVEMENT.
- 3 CITY TO BE NOTIFIED MINIMUM 48 HOURS BEFORE ANY UTILITY TESTING.

### SANITARY SEWER TESTING NOTES:

- A MINIMUM WAITING TIME PERIOD OF 30 DAYS AFTER INSTALLATION IS REQUIRED BEFORE DEFLECTION TEST MAY BE PERFORMED.
- TRACER WIRE TEST TO BE PERFORMED ON ALL SANITARY 2. SEWER AND SANITARY SEWER SERVICES BY METROTECH OR APPROVED EQUAL.
- AIR TEST WILL BE PERFORMED AT A PRESSURE OF 4.0 PSIG GREATER THAN THE AVERAGE BACKPRESSURE OF ANY GROUND WATER PRESENT.
- 4. \*IF GROUNDWATER IS PRESENT, FOR EVERY FOOT OF GROUND WATER ABOVE THE PIPE SPRING LINE, INCREASE