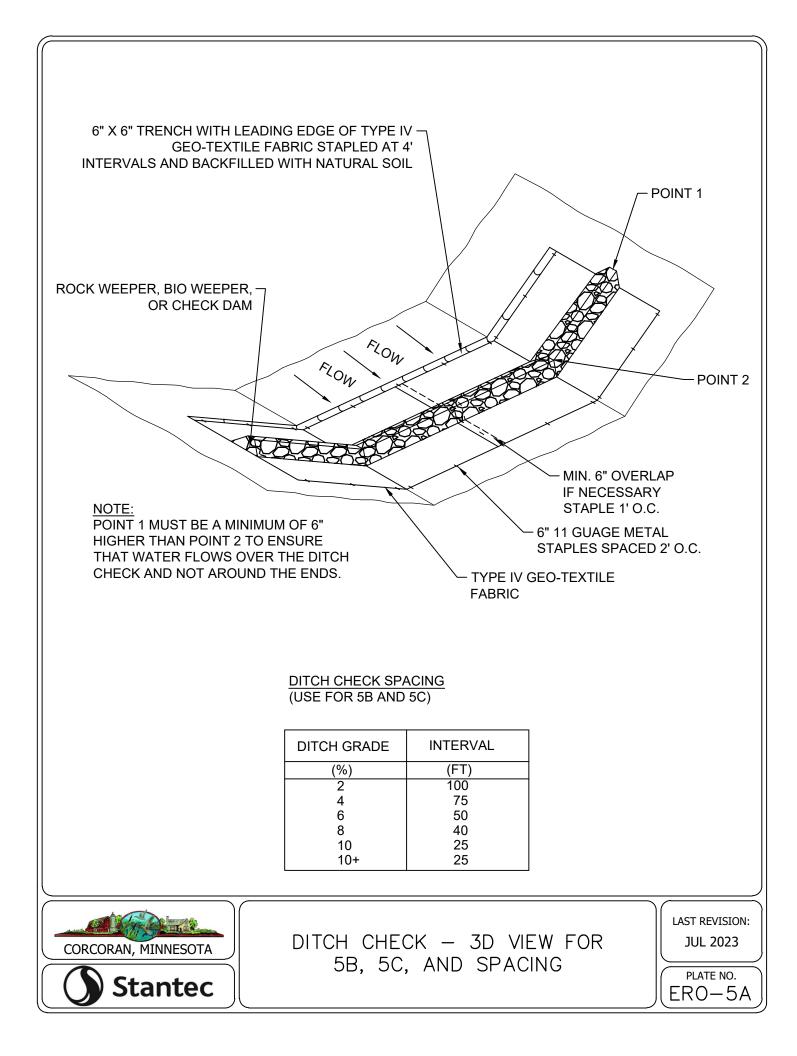

| 18.386                                     | 17.47              | 4                | 10         |  |  |
| 24               | 21.94                                      | 20.84              | 4                | 12         |  |  |

#### FORCEMAIN TESTING NOTES:

- 1. FORCEMAIN HYDROSTATIC TEST PROCEDURE AS FOLLOWS:
- PUMP SYSTEM TO MINIMUM 75 PSI 11
- THE FORCEMAIN SYSTEM WILL BE ACCEPTED AS 1.2 PASSING IF THE PRESSURE HAS NO DROP IN PRESSURE IN 2 HOURS.
- 1. GAUGE TO BE USED WILL BE ASHCROFT, MODEL 1082, 4 1/2 " DIAMETER IN ONE PSI INCREMENTS OR APPROVED EQUAL.



PIPE MATERIAL AND TESTING REQUIREMENTS















































































NOTES: