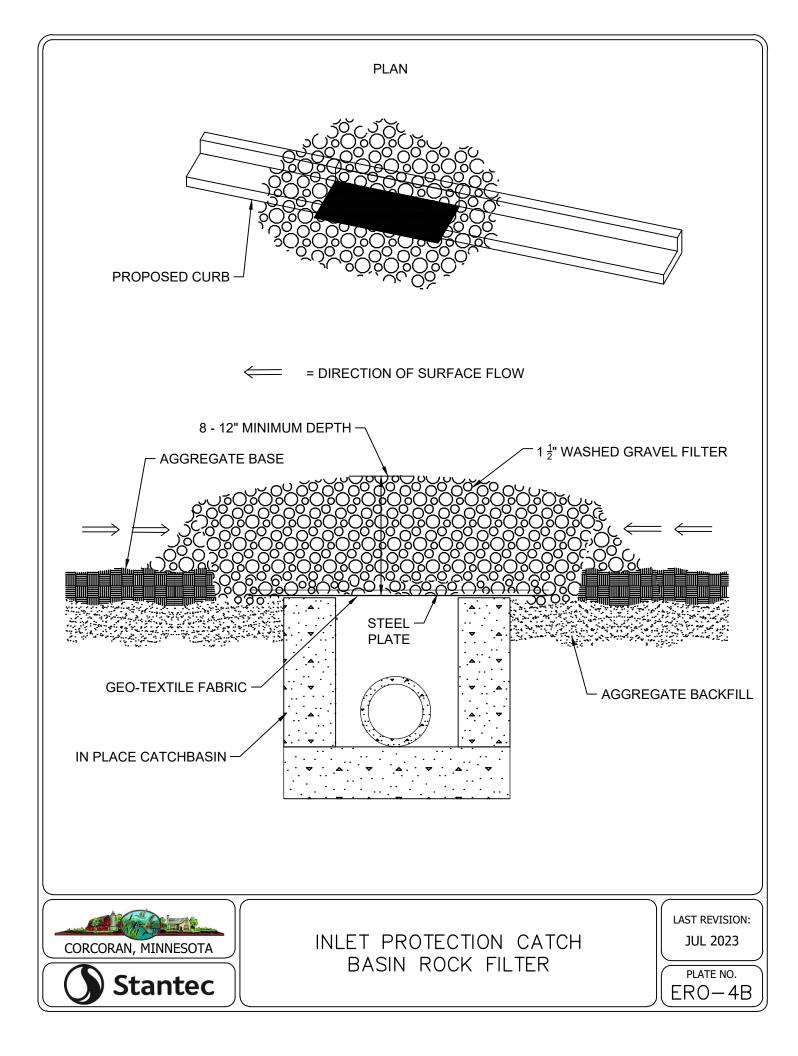

| 18.386                                     | 17.47              | 4                | 10         |  |  |
| 24               | 21.94                                      | 20.84              | 4                | 12         |  |  |

#### FORCEMAIN TESTING NOTES:

- 1. FORCEMAIN HYDROSTATIC TEST PROCEDURE AS FOLLOWS:
- PUMP SYSTEM TO MINIMUM 75 PSI 11
- THE FORCEMAIN SYSTEM WILL BE ACCEPTED AS 1.2 PASSING IF THE PRESSURE HAS NO DROP IN PRESSURE IN 2 HOURS.
- 1. GAUGE TO BE USED WILL BE ASHCROFT, MODEL 1082, 4 1/2 " DIAMETER IN ONE PSI INCREMENTS OR APPROVED EQUAL.



PIPE MATERIAL AND TESTING REQUIREMENTS















































































NOTES: