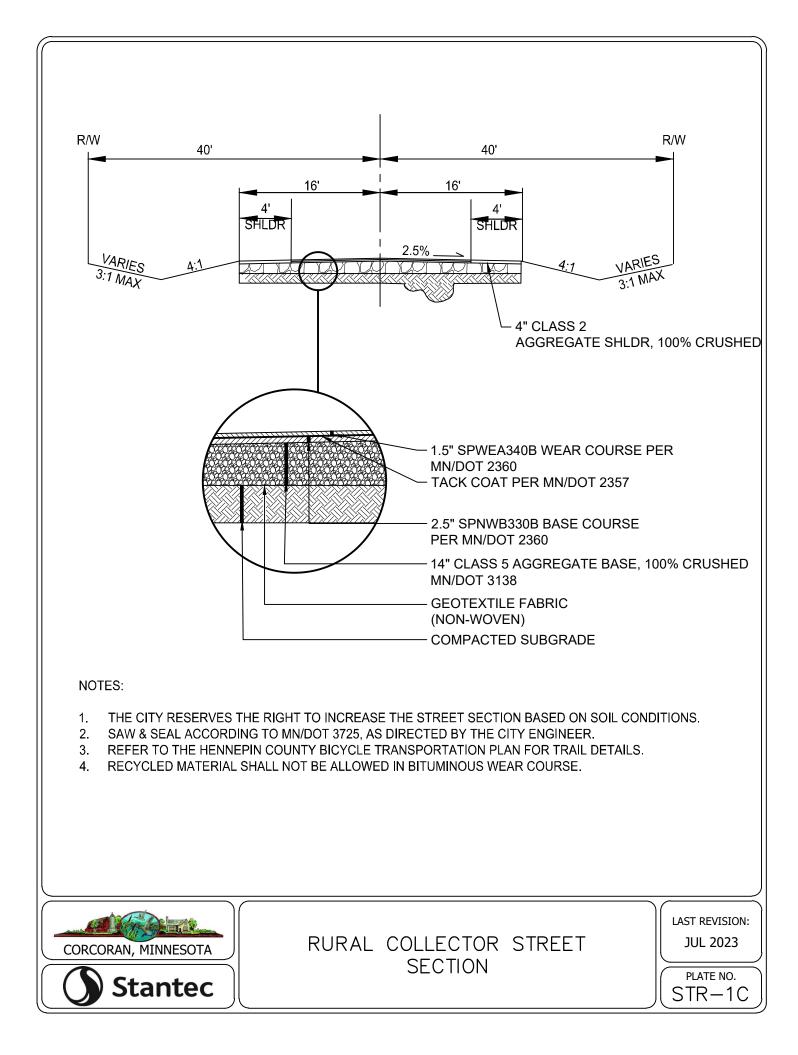

| 15.78              | 4                | 9          |  |  |
| 20               | 18.386                                     | 17.47              | 4                | 10         |  |  |
| 24               | 21.94                                      | 20.84              | 4                | 12         |  |  |

#### FORCEMAIN TESTING NOTES:

- 1. FORCEMAIN HYDROSTATIC TEST PROCEDURE AS FOLLOWS:
- PUMP SYSTEM TO MINIMUM 75 PSI 11
- THE FORCEMAIN SYSTEM WILL BE ACCEPTED AS 1.2 PASSING IF THE PRESSURE HAS NO DROP IN PRESSURE IN 2 HOURS.
- 1. GAUGE TO BE USED WILL BE ASHCROFT, MODEL 1082, 4 1/2 " DIAMETER IN ONE PSI INCREMENTS OR APPROVED EQUAL.



PIPE MATERIAL AND TESTING REQUIREMENTS















































































NOTES: