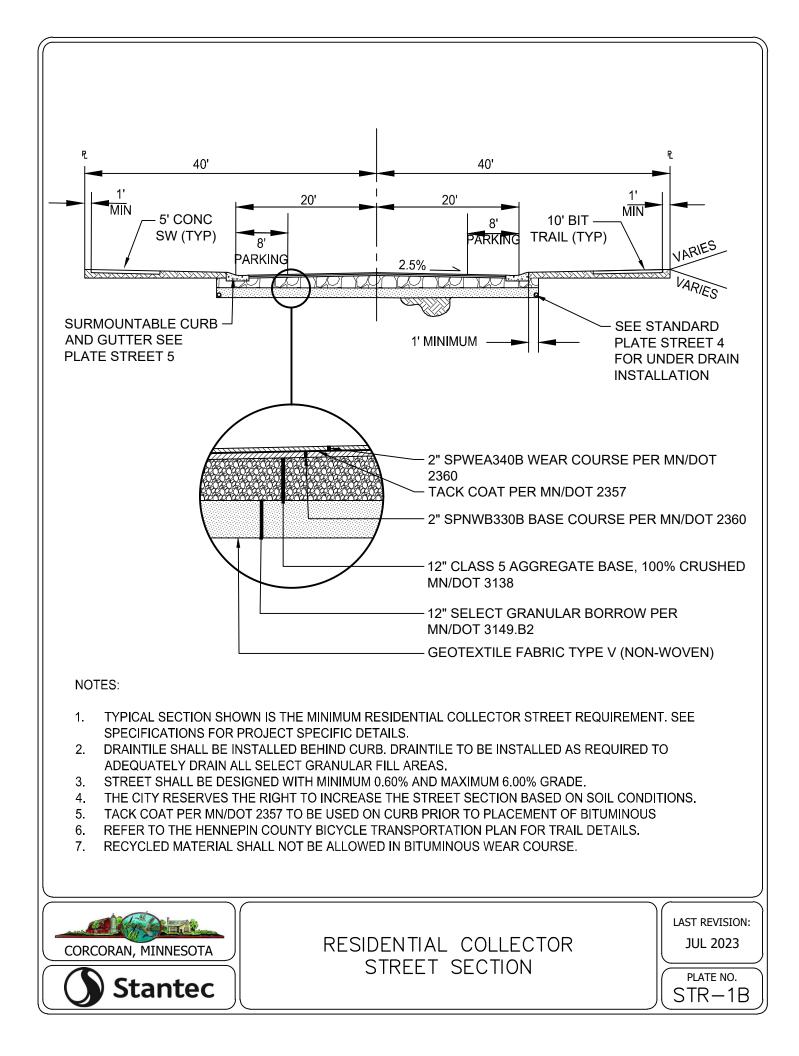

| 15.78              | 4                | 9          |  |  |
| 20               | 18.386                                     | 17.47              | 4                | 10         |  |  |
| 24               | 21.94                                      | 20.84              | 4                | 12         |  |  |

#### FORCEMAIN TESTING NOTES:

- 1. FORCEMAIN HYDROSTATIC TEST PROCEDURE AS FOLLOWS:
- PUMP SYSTEM TO MINIMUM 75 PSI 11
- THE FORCEMAIN SYSTEM WILL BE ACCEPTED AS 1.2 PASSING IF THE PRESSURE HAS NO DROP IN PRESSURE IN 2 HOURS.
- 1. GAUGE TO BE USED WILL BE ASHCROFT, MODEL 1082, 4 1/2 " DIAMETER IN ONE PSI INCREMENTS OR APPROVED EQUAL.



PIPE MATERIAL AND TESTING REQUIREMENTS















































































NOTES: