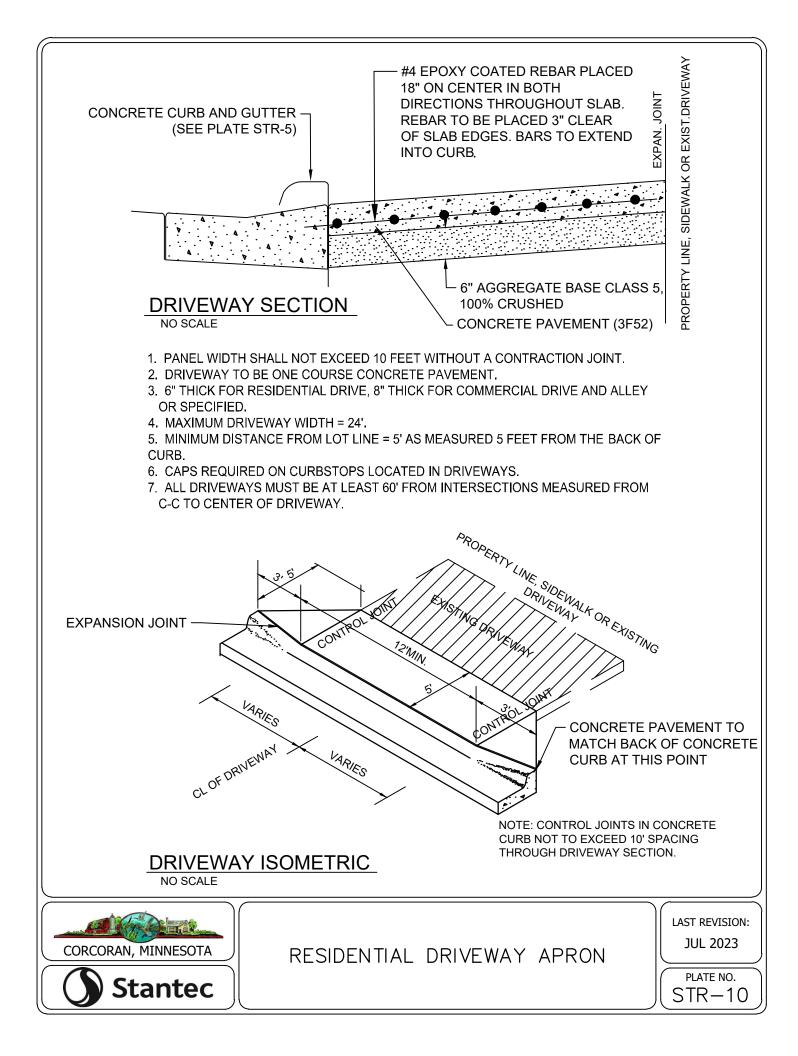

| 4                | 9          |  |  |
| 20               | 18.386                                     | 17.47              | 4                | 10         |  |  |
| 24               | 21.94                                      | 20.84              | 4                | 12         |  |  |

#### FORCEMAIN TESTING NOTES:

- 1. FORCEMAIN HYDROSTATIC TEST PROCEDURE AS FOLLOWS:
- PUMP SYSTEM TO MINIMUM 75 PSI 11
- THE FORCEMAIN SYSTEM WILL BE ACCEPTED AS 1.2 PASSING IF THE PRESSURE HAS NO DROP IN PRESSURE IN 2 HOURS.
- 1. GAUGE TO BE USED WILL BE ASHCROFT, MODEL 1082, 4 1/2 " DIAMETER IN ONE PSI INCREMENTS OR APPROVED EQUAL.



PIPE MATERIAL AND TESTING REQUIREMENTS















































































NOTES: