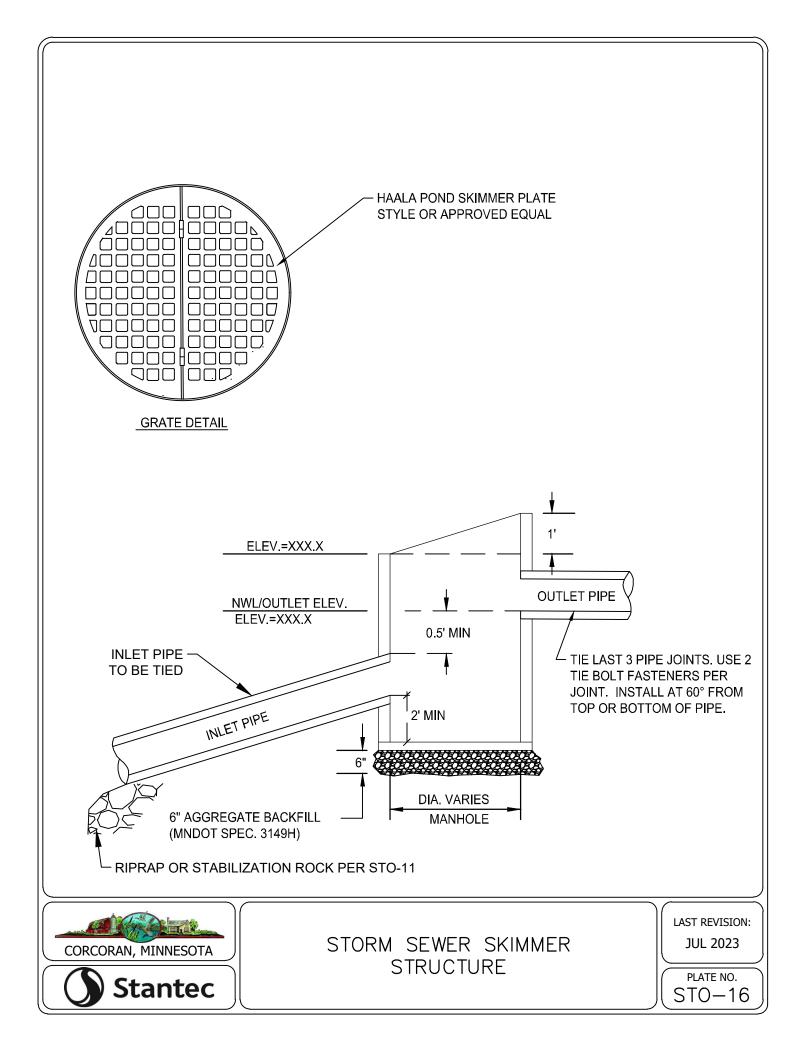

| 16.609                                     | 15.78              | 4                | 9          |  |  |
| 20               | 18.386                                     | 17.47              | 4                | 10         |  |  |
| 24               | 21.94                                      | 20.84              | 4                | 12         |  |  |

#### FORCEMAIN TESTING NOTES:

- 1. FORCEMAIN HYDROSTATIC TEST PROCEDURE AS FOLLOWS:
- PUMP SYSTEM TO MINIMUM 75 PSI 11
- THE FORCEMAIN SYSTEM WILL BE ACCEPTED AS 1.2 PASSING IF THE PRESSURE HAS NO DROP IN PRESSURE IN 2 HOURS.
- 1. GAUGE TO BE USED WILL BE ASHCROFT, MODEL 1082, 4 1/2 " DIAMETER IN ONE PSI INCREMENTS OR APPROVED EQUAL.



PIPE MATERIAL AND TESTING REQUIREMENTS















































































NOTES: