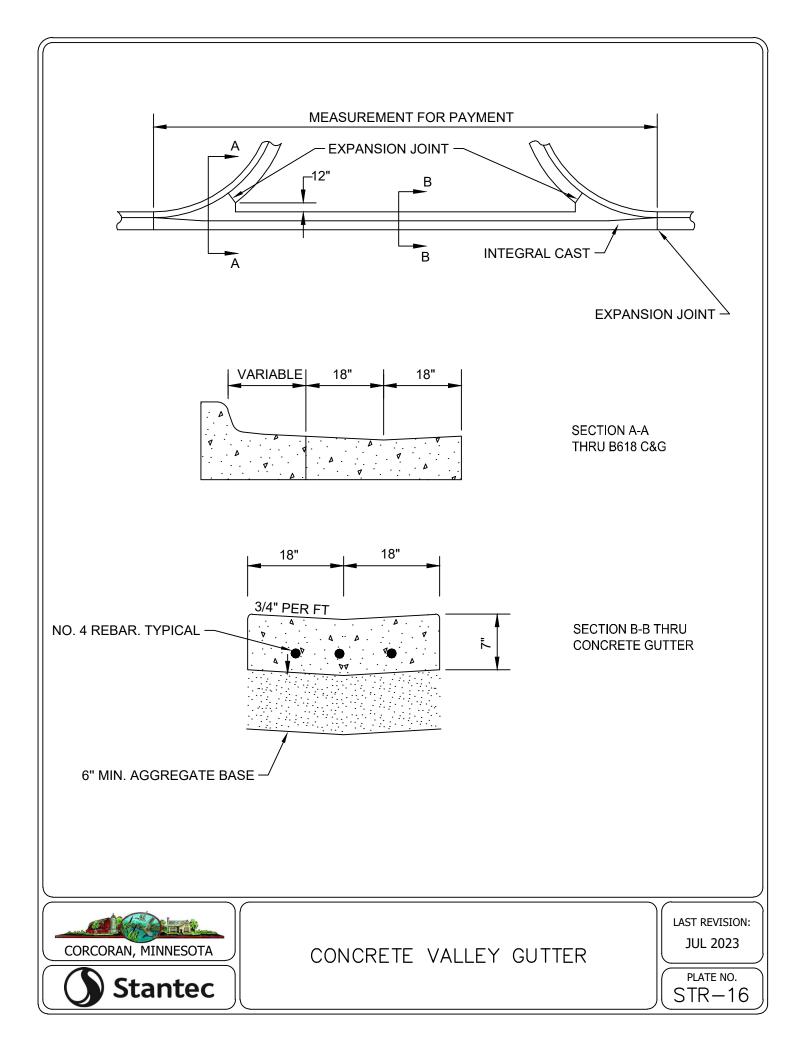

| 9          |  |  |
| 20               | 18.386                                     | 17.47              | 4                | 10         |  |  |
| 24               | 21.94                                      | 20.84              | 4                | 12         |  |  |

#### FORCEMAIN TESTING NOTES:

- 1. FORCEMAIN HYDROSTATIC TEST PROCEDURE AS FOLLOWS:
- PUMP SYSTEM TO MINIMUM 75 PSI 11
- THE FORCEMAIN SYSTEM WILL BE ACCEPTED AS 1.2 PASSING IF THE PRESSURE HAS NO DROP IN PRESSURE IN 2 HOURS.
- 1. GAUGE TO BE USED WILL BE ASHCROFT, MODEL 1082, 4 1/2 " DIAMETER IN ONE PSI INCREMENTS OR APPROVED EQUAL.



PIPE MATERIAL AND TESTING REQUIREMENTS















































































NOTES: