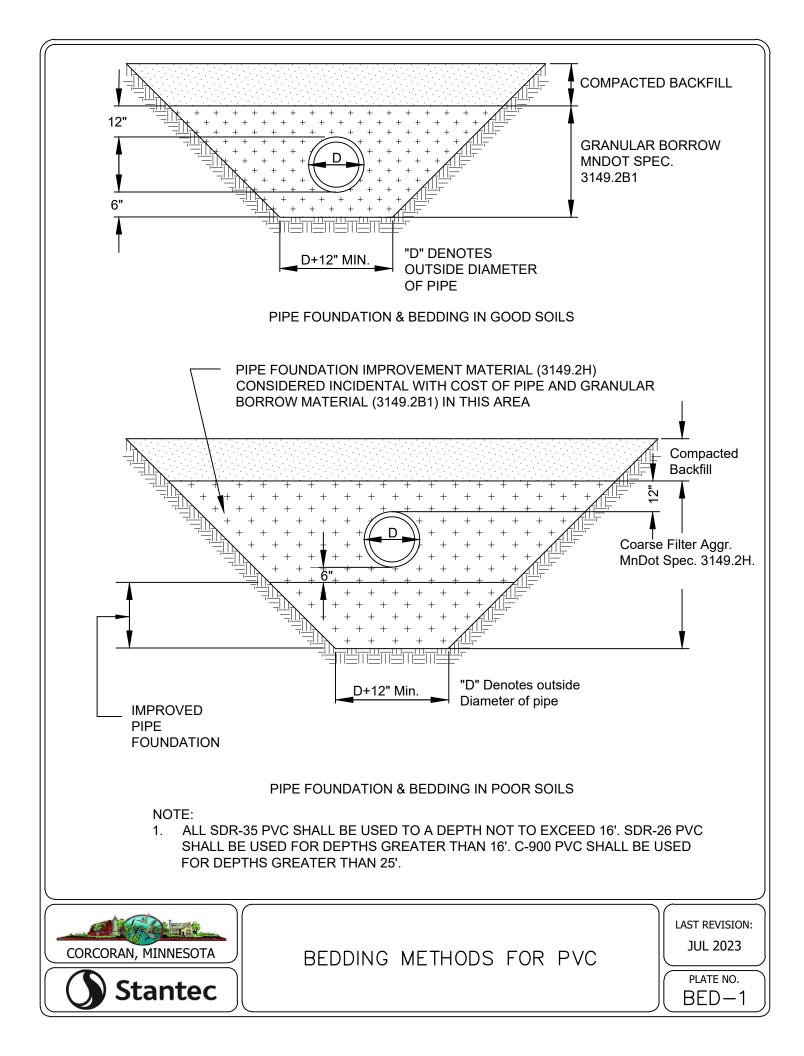

|  |  |
| 20               | 18.386                                     | 17.47              | 4                | 10         |  |  |
| 24               | 21.94                                      | 20.84              | 4                | 12         |  |  |

#### FORCEMAIN TESTING NOTES:

- 1. FORCEMAIN HYDROSTATIC TEST PROCEDURE AS FOLLOWS:
- PUMP SYSTEM TO MINIMUM 75 PSI 11
- THE FORCEMAIN SYSTEM WILL BE ACCEPTED AS 1.2 PASSING IF THE PRESSURE HAS NO DROP IN PRESSURE IN 2 HOURS.
- 1. GAUGE TO BE USED WILL BE ASHCROFT, MODEL 1082, 4 1/2 " DIAMETER IN ONE PSI INCREMENTS OR APPROVED EQUAL.



PIPE MATERIAL AND TESTING REQUIREMENTS















































































NOTES: