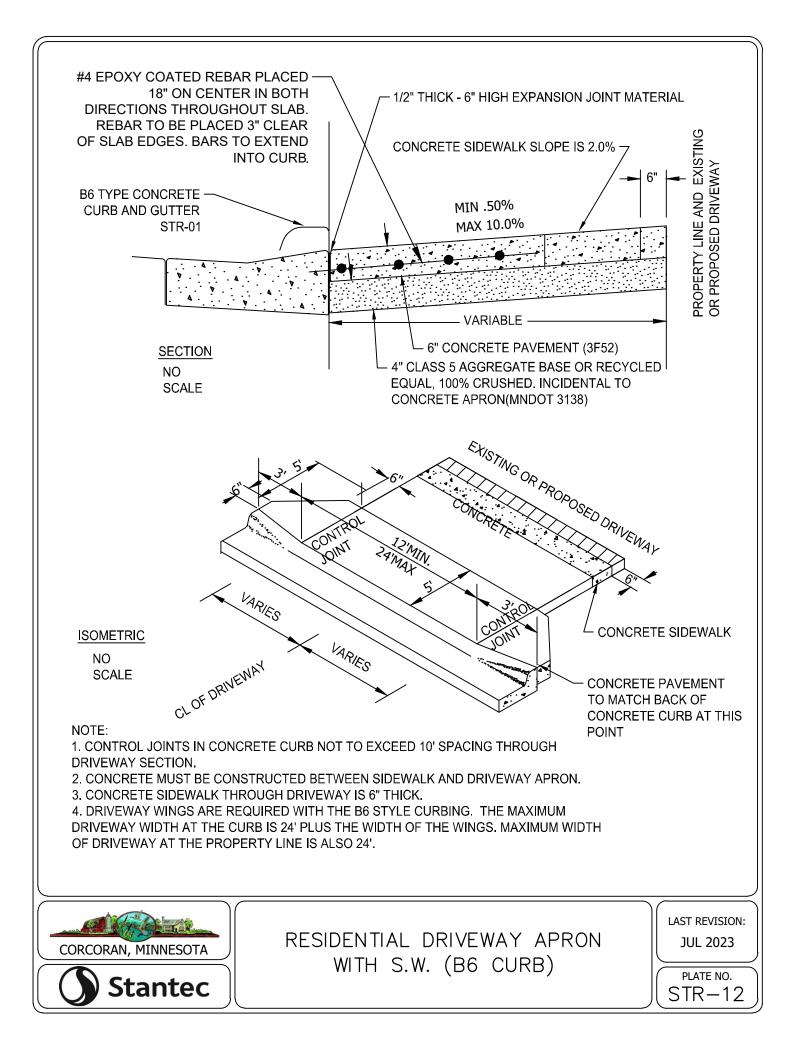

4                | 9          |  |  |
| 20               | 18.386                                     | 17.47              | 4                | 10         |  |  |
| 24               | 21.94                                      | 20.84              | 4                | 12         |  |  |

#### FORCEMAIN TESTING NOTES:

- 1. FORCEMAIN HYDROSTATIC TEST PROCEDURE AS FOLLOWS:
- PUMP SYSTEM TO MINIMUM 75 PSI 11
- THE FORCEMAIN SYSTEM WILL BE ACCEPTED AS 1.2 PASSING IF THE PRESSURE HAS NO DROP IN PRESSURE IN 2 HOURS.
- 1. GAUGE TO BE USED WILL BE ASHCROFT, MODEL 1082, 4 1/2 " DIAMETER IN ONE PSI INCREMENTS OR APPROVED EQUAL.



PIPE MATERIAL AND TESTING REQUIREMENTS















































































NOTES: