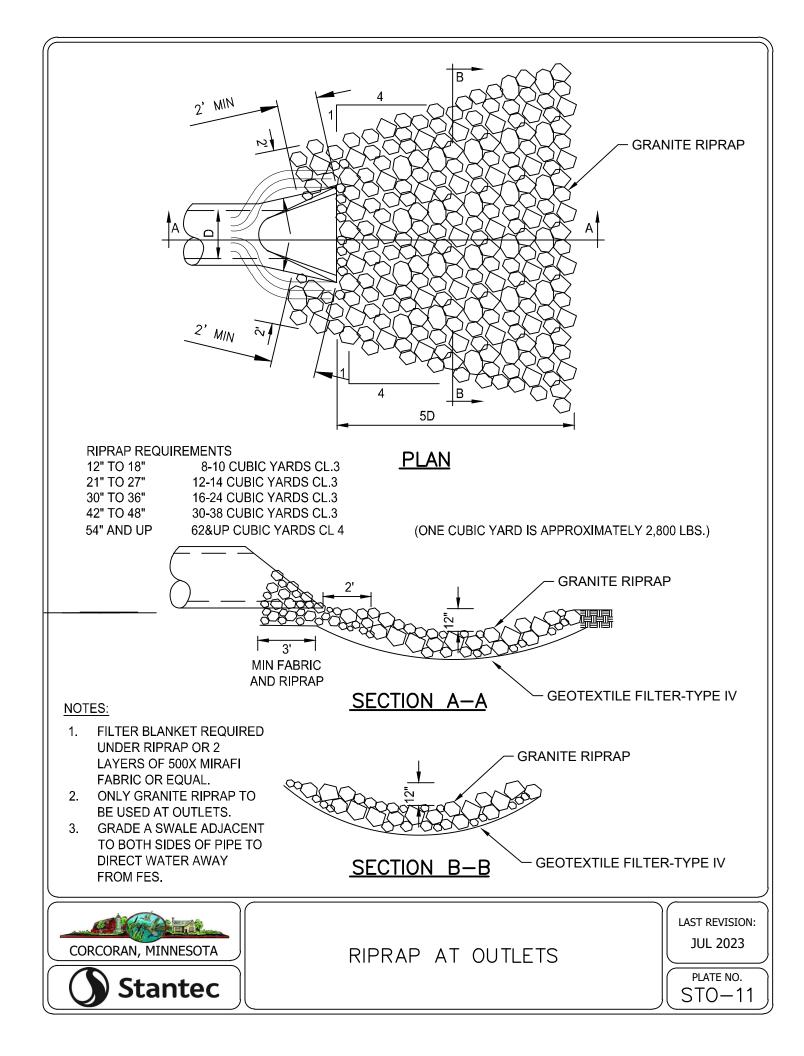

|  |
| 18               | 16.609                                     | 15.78              | 4                | 9          |  |  |
| 20               | 18.386                                     | 17.47              | 4                | 10         |  |  |
| 24               | 21.94                                      | 20.84              | 4                | 12         |  |  |

#### FORCEMAIN TESTING NOTES:

- 1. FORCEMAIN HYDROSTATIC TEST PROCEDURE AS FOLLOWS:
- PUMP SYSTEM TO MINIMUM 75 PSI 11
- THE FORCEMAIN SYSTEM WILL BE ACCEPTED AS 1.2 PASSING IF THE PRESSURE HAS NO DROP IN PRESSURE IN 2 HOURS.
- 1. GAUGE TO BE USED WILL BE ASHCROFT, MODEL 1082, 4 1/2 " DIAMETER IN ONE PSI INCREMENTS OR APPROVED EQUAL.



PIPE MATERIAL AND TESTING REQUIREMENTS















































































NOTES: