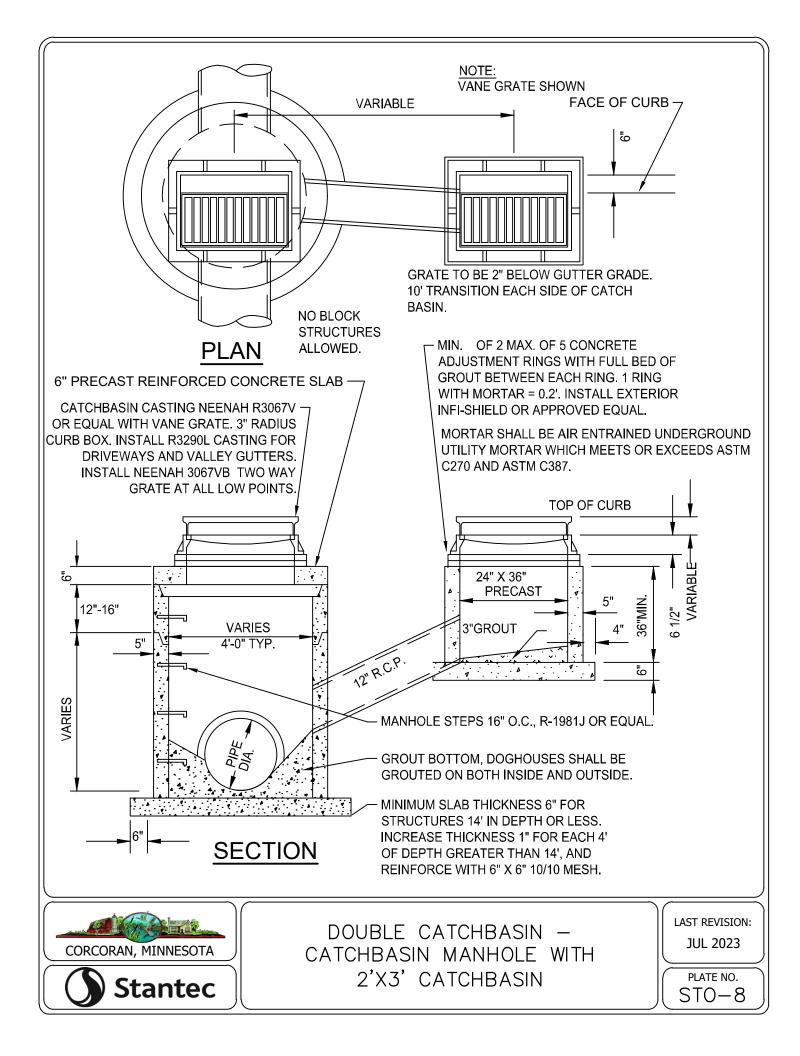

|  |  |
| 18               | 16.609                                     | 15.78              | 4                | 9          |  |  |
| 20               | 18.386                                     | 17.47              | 4                | 10         |  |  |
| 24               | 21.94                                      | 20.84              | 4                | 12         |  |  |

#### FORCEMAIN TESTING NOTES:

- 1. FORCEMAIN HYDROSTATIC TEST PROCEDURE AS FOLLOWS:
- PUMP SYSTEM TO MINIMUM 75 PSI 11
- THE FORCEMAIN SYSTEM WILL BE ACCEPTED AS 1.2 PASSING IF THE PRESSURE HAS NO DROP IN PRESSURE IN 2 HOURS.
- 1. GAUGE TO BE USED WILL BE ASHCROFT, MODEL 1082, 4 1/2 " DIAMETER IN ONE PSI INCREMENTS OR APPROVED EQUAL.



PIPE MATERIAL AND TESTING REQUIREMENTS















































































NOTES: