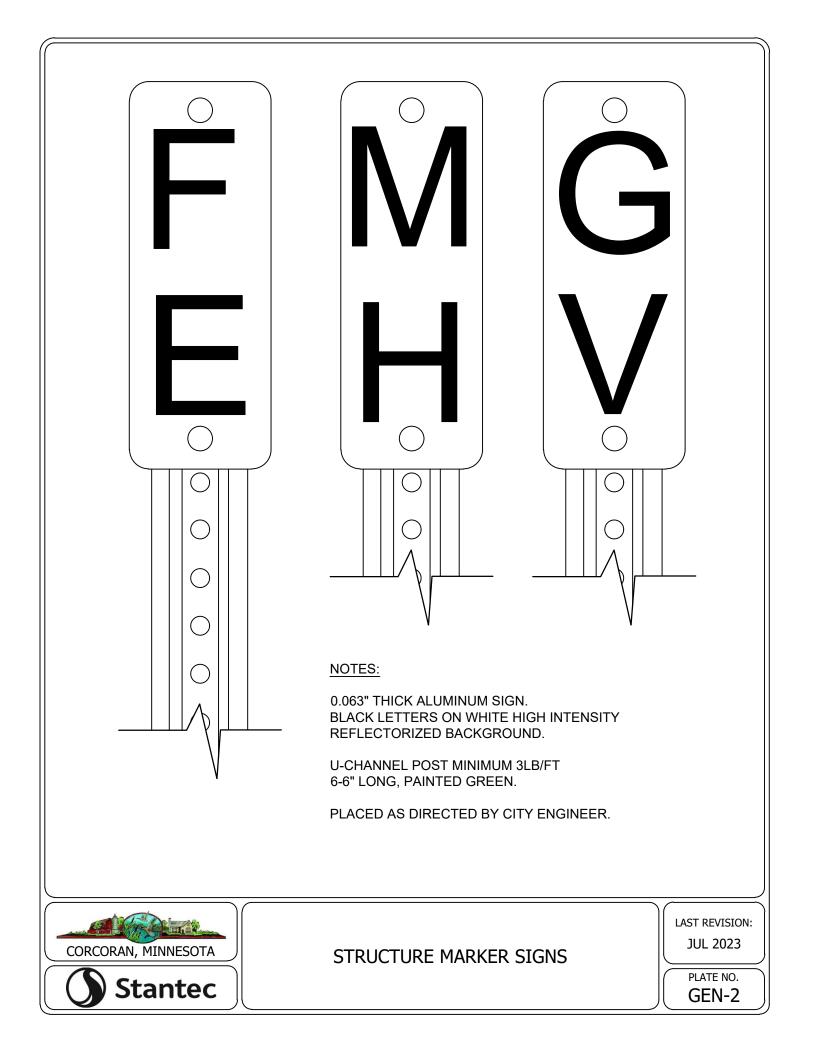

# CITY OF CORCORAN

## STANDARD DETAIL PLATES

NOTES: 1. STAND

1. STANDARD DETAILS PLATES ARE UPDATE ANNUALLY. LATEST VERSION WILL BE ENFORCED. 2. REFERENCE ON CITY PLATES ARE TO MNDOT 2020 EDITION SPECIFICATIONS.

COVER

LAST REVISION: JUL 2023