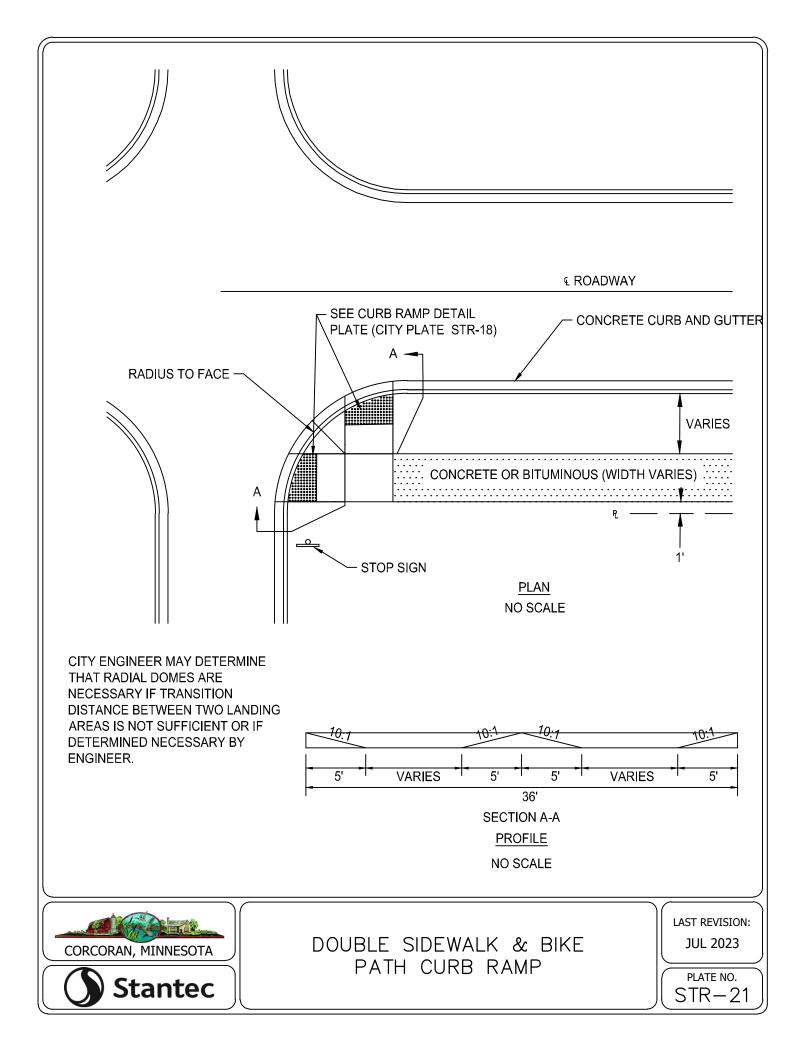

| 9          |  |  |
| 20               | 18.386                                     | 17.47              | 4                | 10         |  |  |
| 24               | 21.94                                      | 20.84              | 4                | 12         |  |  |

#### FORCEMAIN TESTING NOTES:

- 1. FORCEMAIN HYDROSTATIC TEST PROCEDURE AS FOLLOWS:
- PUMP SYSTEM TO MINIMUM 75 PSI 11
- THE FORCEMAIN SYSTEM WILL BE ACCEPTED AS 1.2 PASSING IF THE PRESSURE HAS NO DROP IN PRESSURE IN 2 HOURS.
- 1. GAUGE TO BE USED WILL BE ASHCROFT, MODEL 1082, 4 1/2 " DIAMETER IN ONE PSI INCREMENTS OR APPROVED EQUAL.



PIPE MATERIAL AND TESTING REQUIREMENTS















































































NOTES: