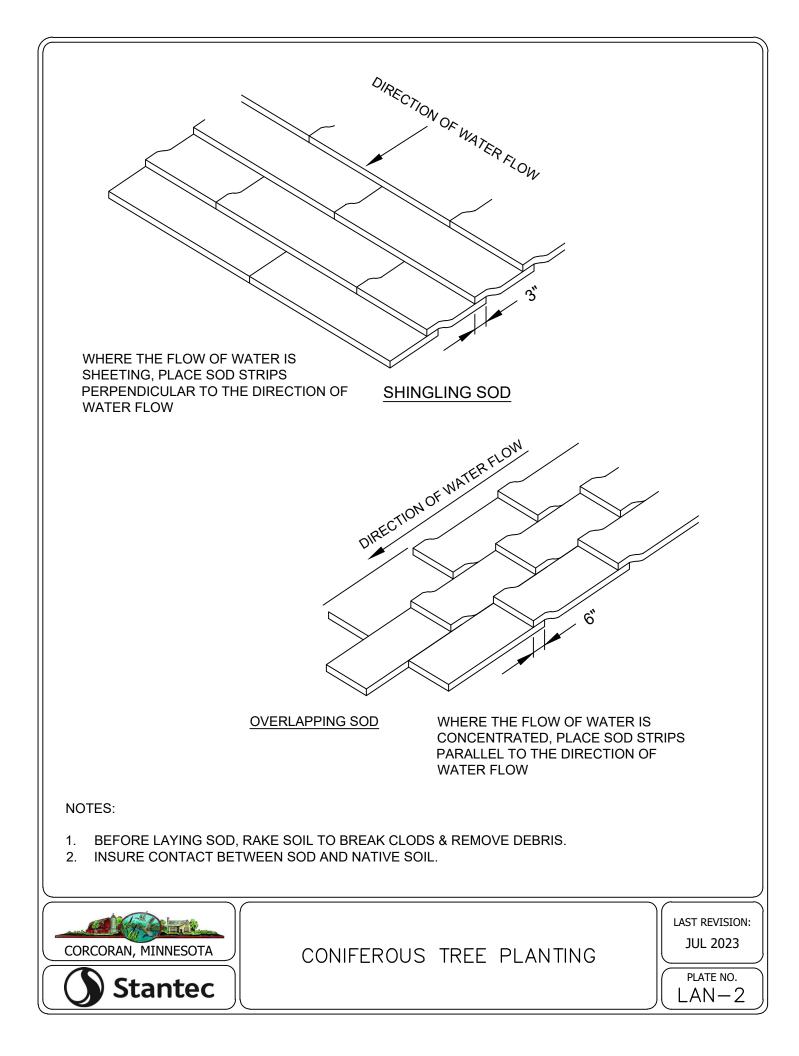

|
| 20               | 18.386                                     | 17.47              | 4                | 10         |  |  |
| 24               | 21.94                                      | 20.84              | 4                | 12         |  |  |

#### FORCEMAIN TESTING NOTES:

- 1. FORCEMAIN HYDROSTATIC TEST PROCEDURE AS FOLLOWS:
- PUMP SYSTEM TO MINIMUM 75 PSI 11
- THE FORCEMAIN SYSTEM WILL BE ACCEPTED AS 1.2 PASSING IF THE PRESSURE HAS NO DROP IN PRESSURE IN 2 HOURS.
- 1. GAUGE TO BE USED WILL BE ASHCROFT, MODEL 1082, 4 1/2 " DIAMETER IN ONE PSI INCREMENTS OR APPROVED EQUAL.



PIPE MATERIAL AND TESTING REQUIREMENTS















































































NOTES: