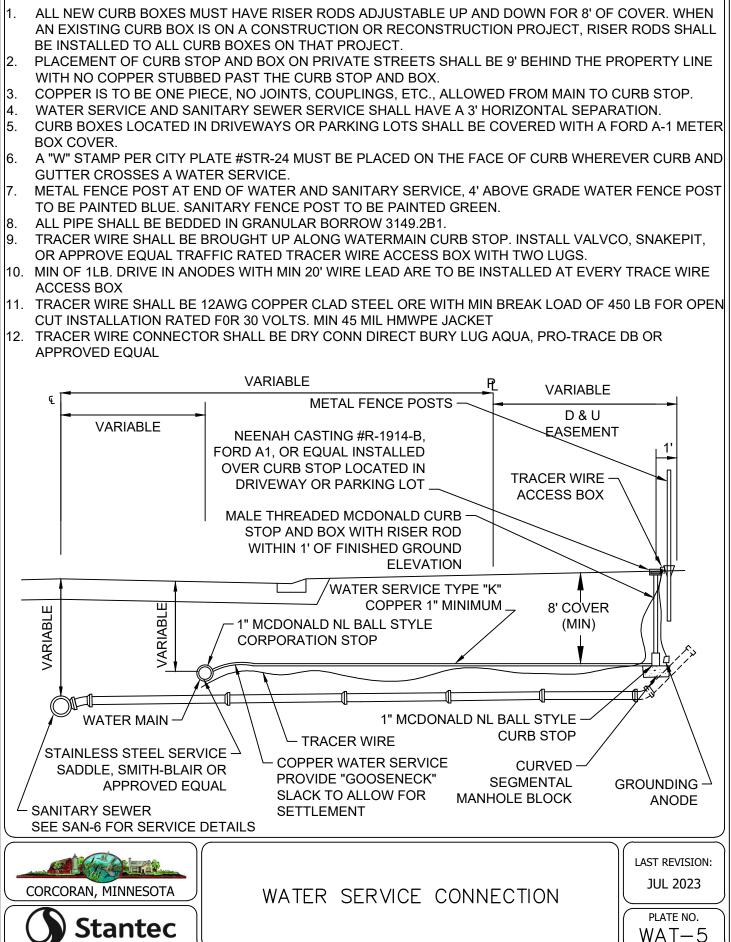

| 15.78              | 4                | 9          |  |  |
| 20               | 18.386                                     | 17.47              | 4                | 10         |  |  |
| 24               | 21.94                                      | 20.84              | 4                | 12         |  |  |

#### FORCEMAIN TESTING NOTES:

- 1. FORCEMAIN HYDROSTATIC TEST PROCEDURE AS FOLLOWS:
- PUMP SYSTEM TO MINIMUM 75 PSI 11
- THE FORCEMAIN SYSTEM WILL BE ACCEPTED AS 1.2 PASSING IF THE PRESSURE HAS NO DROP IN PRESSURE IN 2 HOURS.
- 1. GAUGE TO BE USED WILL BE ASHCROFT, MODEL 1082, 4 1/2 " DIAMETER IN ONE PSI INCREMENTS OR APPROVED EQUAL.



PIPE MATERIAL AND TESTING REQUIREMENTS















































































NOTES: