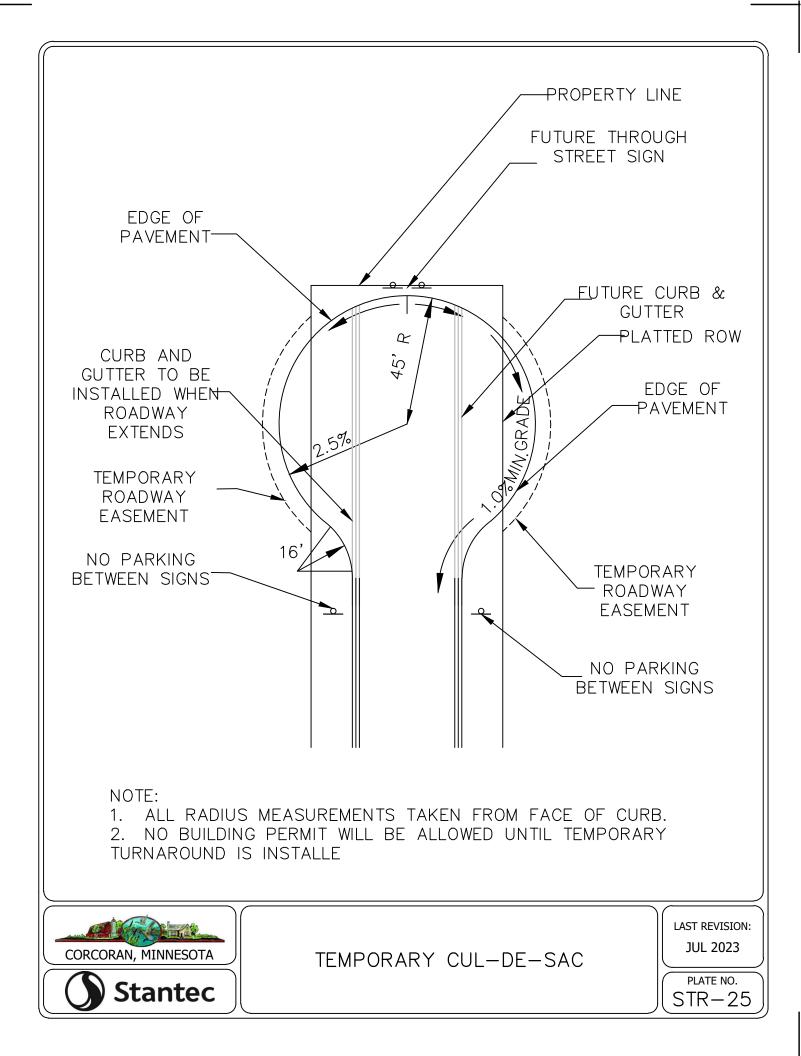

|  |  |
| 20               | 18.386                                     | 17.47              | 4                | 10         |  |  |
| 24               | 21.94                                      | 20.84              | 4                | 12         |  |  |

#### FORCEMAIN TESTING NOTES:

- 1. FORCEMAIN HYDROSTATIC TEST PROCEDURE AS FOLLOWS:
- PUMP SYSTEM TO MINIMUM 75 PSI 11
- THE FORCEMAIN SYSTEM WILL BE ACCEPTED AS 1.2 PASSING IF THE PRESSURE HAS NO DROP IN PRESSURE IN 2 HOURS.
- 1. GAUGE TO BE USED WILL BE ASHCROFT, MODEL 1082, 4 1/2 " DIAMETER IN ONE PSI INCREMENTS OR APPROVED EQUAL.



PIPE MATERIAL AND TESTING REQUIREMENTS















































































NOTES: