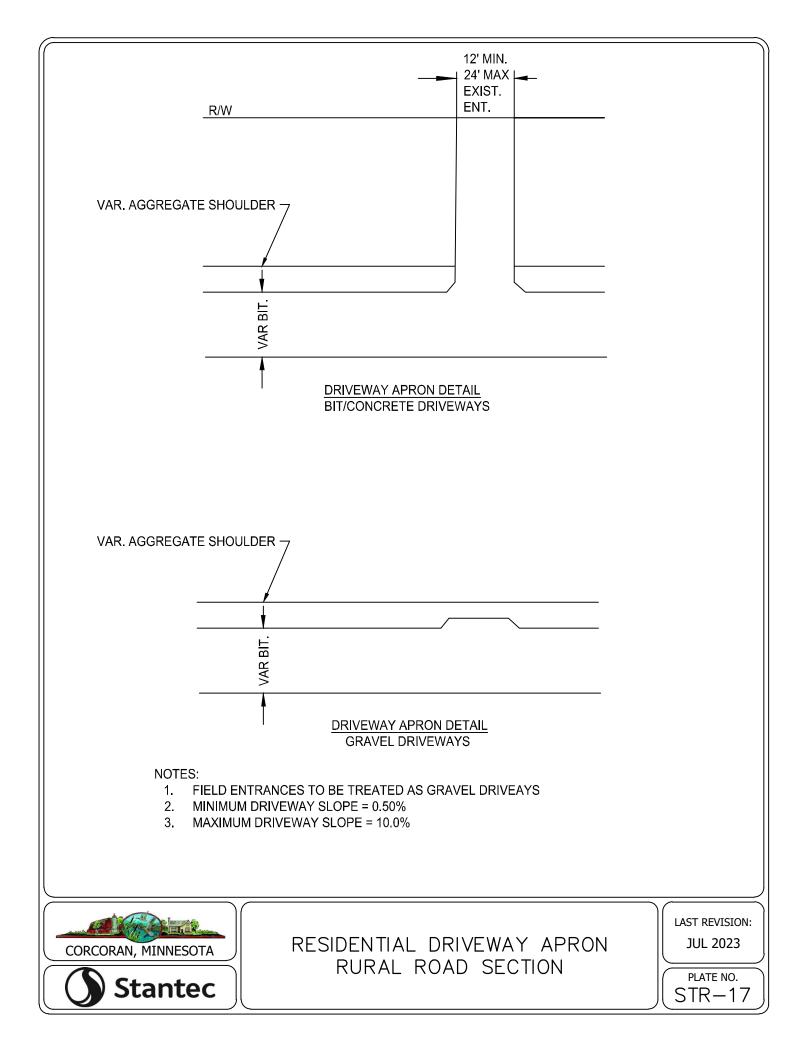

| 9          |  |  |
| 20               | 18.386                                     | 17.47              | 4                | 10         |  |  |
| 24               | 21.94                                      | 20.84              | 4                | 12         |  |  |

#### FORCEMAIN TESTING NOTES:

- 1. FORCEMAIN HYDROSTATIC TEST PROCEDURE AS FOLLOWS:
- PUMP SYSTEM TO MINIMUM 75 PSI 11
- THE FORCEMAIN SYSTEM WILL BE ACCEPTED AS 1.2 PASSING IF THE PRESSURE HAS NO DROP IN PRESSURE IN 2 HOURS.
- 1. GAUGE TO BE USED WILL BE ASHCROFT, MODEL 1082, 4 1/2 " DIAMETER IN ONE PSI INCREMENTS OR APPROVED EQUAL.



PIPE MATERIAL AND TESTING REQUIREMENTS















































































NOTES: