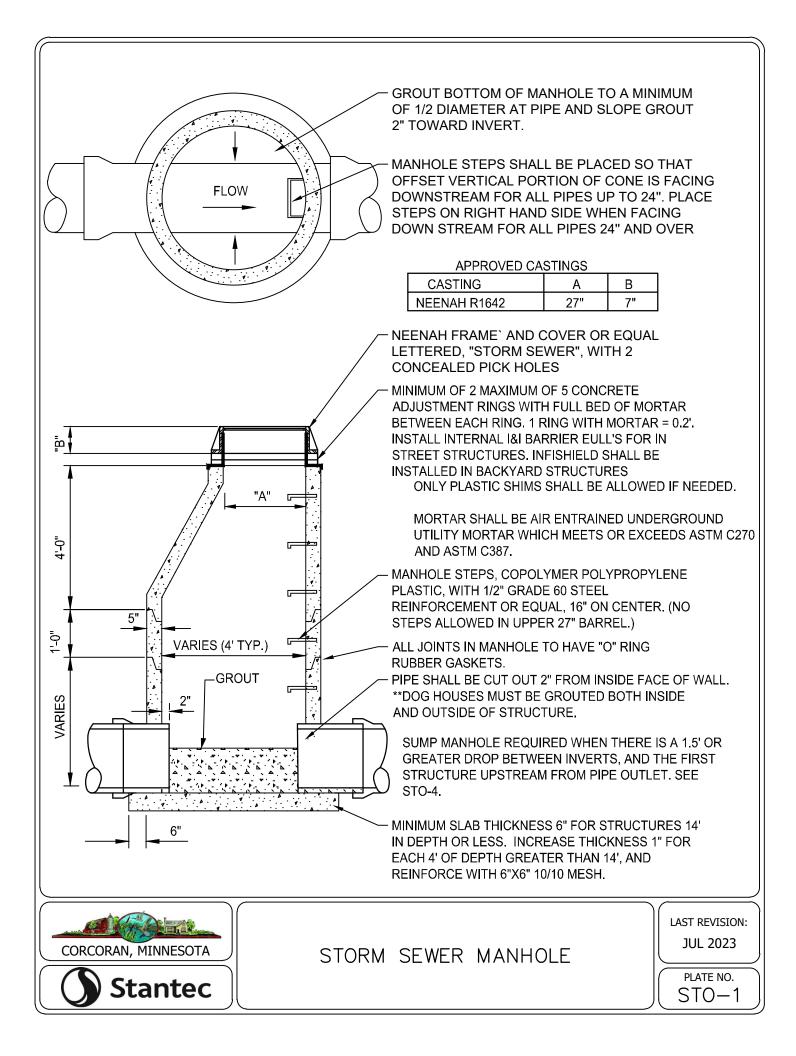

| 8          |  |  |
| 18               | 16.609                                     | 15.78              | 4                | 9          |  |  |
| 20               | 18.386                                     | 17.47              | 4                | 10         |  |  |
| 24               | 21.94                                      | 20.84              | 4                | 12         |  |  |

#### FORCEMAIN TESTING NOTES:

- 1. FORCEMAIN HYDROSTATIC TEST PROCEDURE AS FOLLOWS:
- PUMP SYSTEM TO MINIMUM 75 PSI 11
- THE FORCEMAIN SYSTEM WILL BE ACCEPTED AS 1.2 PASSING IF THE PRESSURE HAS NO DROP IN PRESSURE IN 2 HOURS.
- 1. GAUGE TO BE USED WILL BE ASHCROFT, MODEL 1082, 4 1/2 " DIAMETER IN ONE PSI INCREMENTS OR APPROVED EQUAL.



PIPE MATERIAL AND TESTING REQUIREMENTS















































































NOTES: