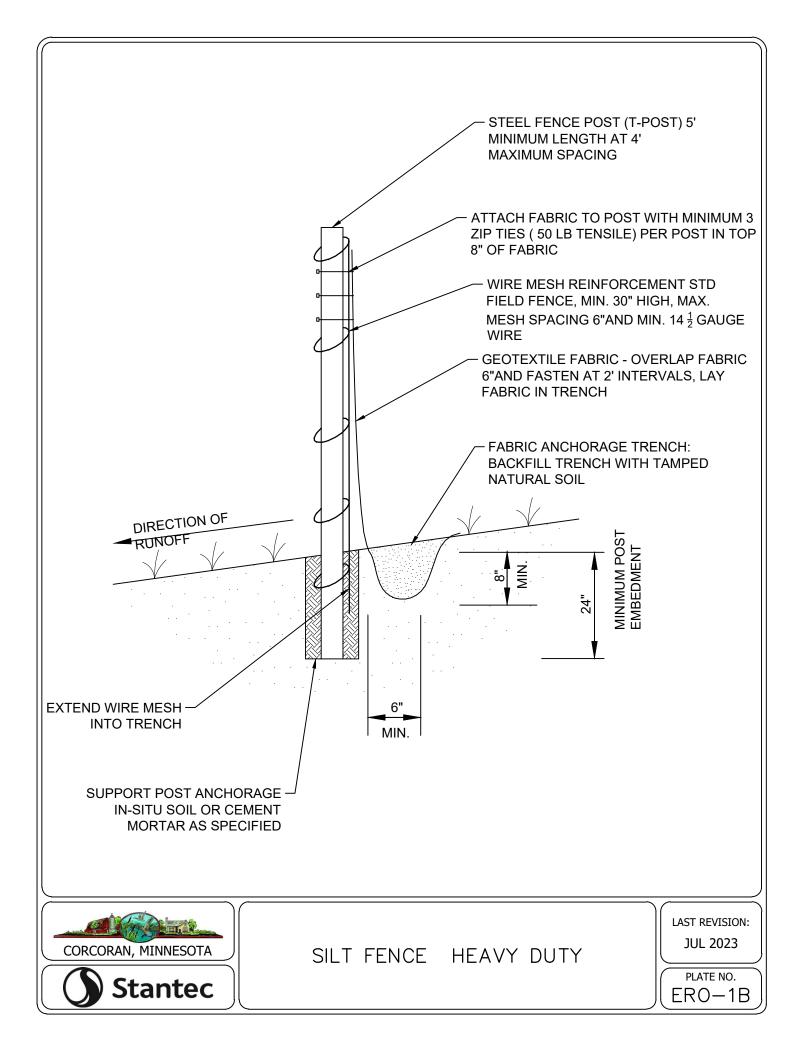

| 18.386                                     | 17.47              | 4                | 10         |  |  |
| 24               | 21.94                                      | 20.84              | 4                | 12         |  |  |

#### FORCEMAIN TESTING NOTES:

- 1. FORCEMAIN HYDROSTATIC TEST PROCEDURE AS FOLLOWS:
- PUMP SYSTEM TO MINIMUM 75 PSI 11
- THE FORCEMAIN SYSTEM WILL BE ACCEPTED AS 1.2 PASSING IF THE PRESSURE HAS NO DROP IN PRESSURE IN 2 HOURS.
- 1. GAUGE TO BE USED WILL BE ASHCROFT, MODEL 1082, 4 1/2 " DIAMETER IN ONE PSI INCREMENTS OR APPROVED EQUAL.



PIPE MATERIAL AND TESTING REQUIREMENTS















































































NOTES: