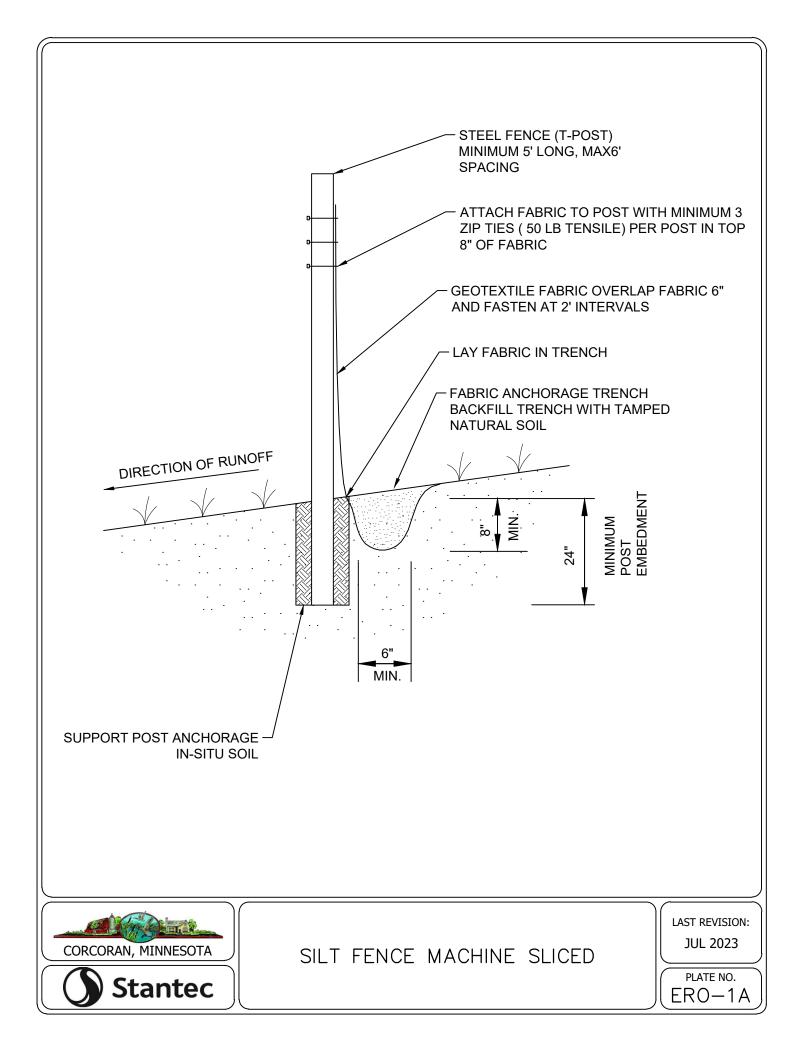

0               | 18.386                                     | 17.47              | 4                | 10         |  |  |
| 24               | 21.94                                      | 20.84              | 4                | 12         |  |  |

#### FORCEMAIN TESTING NOTES:

- 1. FORCEMAIN HYDROSTATIC TEST PROCEDURE AS FOLLOWS:
- PUMP SYSTEM TO MINIMUM 75 PSI 11
- THE FORCEMAIN SYSTEM WILL BE ACCEPTED AS 1.2 PASSING IF THE PRESSURE HAS NO DROP IN PRESSURE IN 2 HOURS.
- 1. GAUGE TO BE USED WILL BE ASHCROFT, MODEL 1082, 4 1/2 " DIAMETER IN ONE PSI INCREMENTS OR APPROVED EQUAL.



PIPE MATERIAL AND TESTING REQUIREMENTS















































































NOTES: