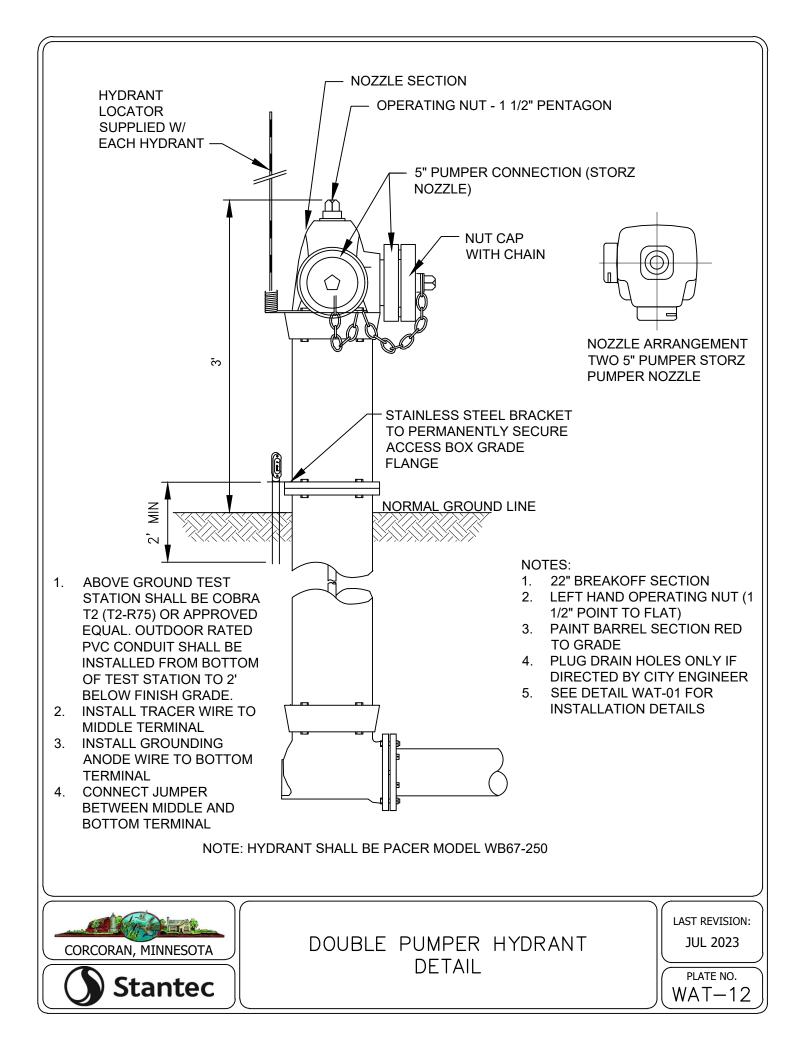

| 15.78              | 4                | 9          |  |  |
| 20               | 18.386                                     | 17.47              | 4                | 10         |  |  |
| 24               | 21.94                                      | 20.84              | 4                | 12         |  |  |

#### FORCEMAIN TESTING NOTES:

- 1. FORCEMAIN HYDROSTATIC TEST PROCEDURE AS FOLLOWS:
- PUMP SYSTEM TO MINIMUM 75 PSI 11
- THE FORCEMAIN SYSTEM WILL BE ACCEPTED AS 1.2 PASSING IF THE PRESSURE HAS NO DROP IN PRESSURE IN 2 HOURS.
- 1. GAUGE TO BE USED WILL BE ASHCROFT, MODEL 1082, 4 1/2 " DIAMETER IN ONE PSI INCREMENTS OR APPROVED EQUAL.



PIPE MATERIAL AND TESTING REQUIREMENTS















































































NOTES: