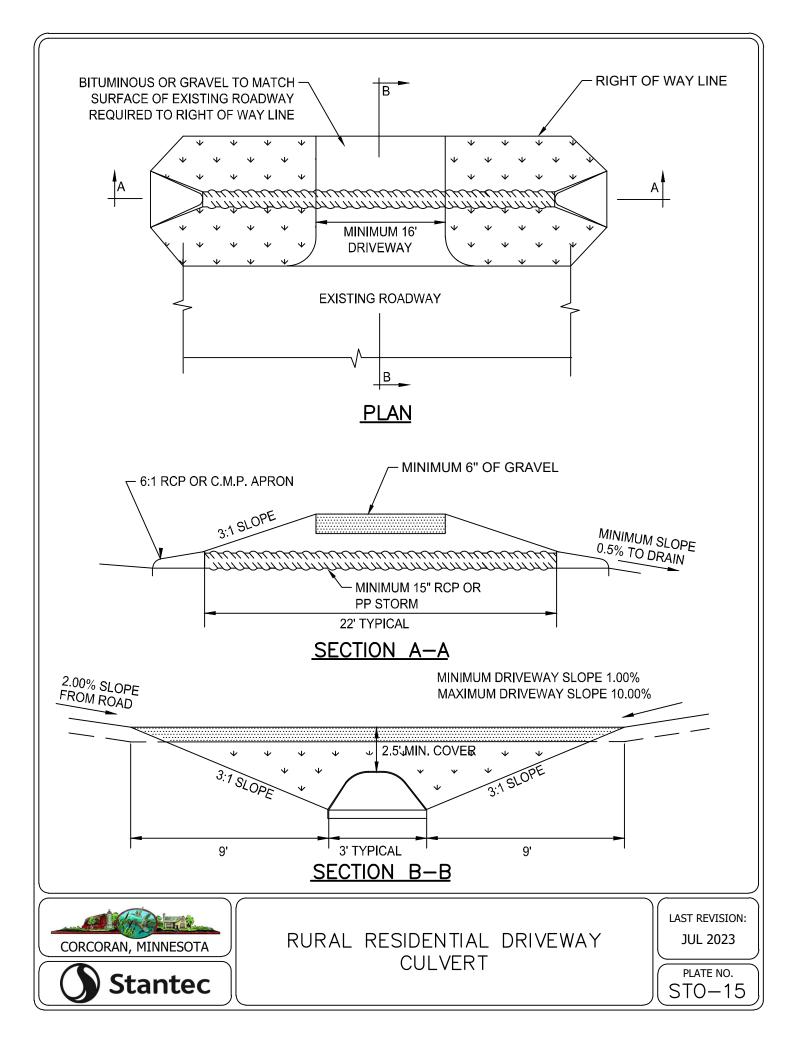

| 16.609                                     | 15.78              | 4                | 9          |  |  |
| 20               | 18.386                                     | 17.47              | 4                | 10         |  |  |
| 24               | 21.94                                      | 20.84              | 4                | 12         |  |  |

#### FORCEMAIN TESTING NOTES:

- 1. FORCEMAIN HYDROSTATIC TEST PROCEDURE AS FOLLOWS:
- PUMP SYSTEM TO MINIMUM 75 PSI 11
- THE FORCEMAIN SYSTEM WILL BE ACCEPTED AS 1.2 PASSING IF THE PRESSURE HAS NO DROP IN PRESSURE IN 2 HOURS.
- 1. GAUGE TO BE USED WILL BE ASHCROFT, MODEL 1082, 4 1/2 " DIAMETER IN ONE PSI INCREMENTS OR APPROVED EQUAL.



PIPE MATERIAL AND TESTING REQUIREMENTS















































































NOTES: