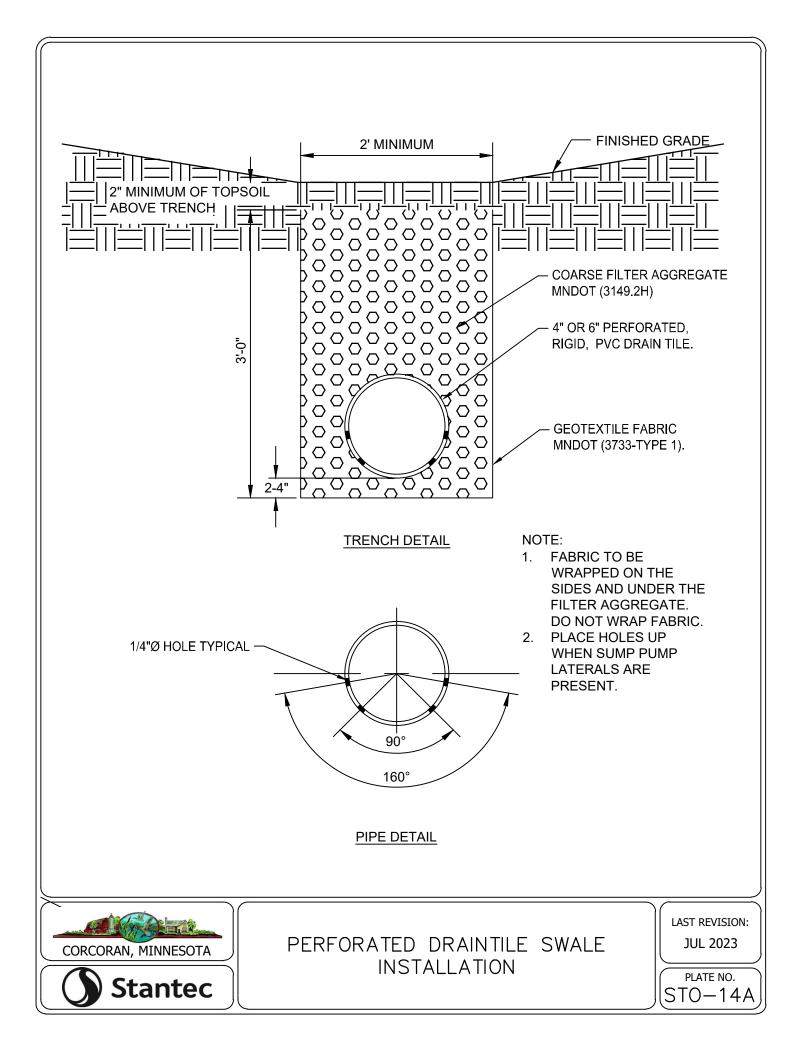

18               | 16.609                                     | 15.78              | 4                | 9          |  |  |
| 20               | 18.386                                     | 17.47              | 4                | 10         |  |  |
| 24               | 21.94                                      | 20.84              | 4                | 12         |  |  |

#### FORCEMAIN TESTING NOTES:

- 1. FORCEMAIN HYDROSTATIC TEST PROCEDURE AS FOLLOWS:
- PUMP SYSTEM TO MINIMUM 75 PSI 11
- THE FORCEMAIN SYSTEM WILL BE ACCEPTED AS 1.2 PASSING IF THE PRESSURE HAS NO DROP IN PRESSURE IN 2 HOURS.
- 1. GAUGE TO BE USED WILL BE ASHCROFT, MODEL 1082, 4 1/2 " DIAMETER IN ONE PSI INCREMENTS OR APPROVED EQUAL.



PIPE MATERIAL AND TESTING REQUIREMENTS















































































NOTES: