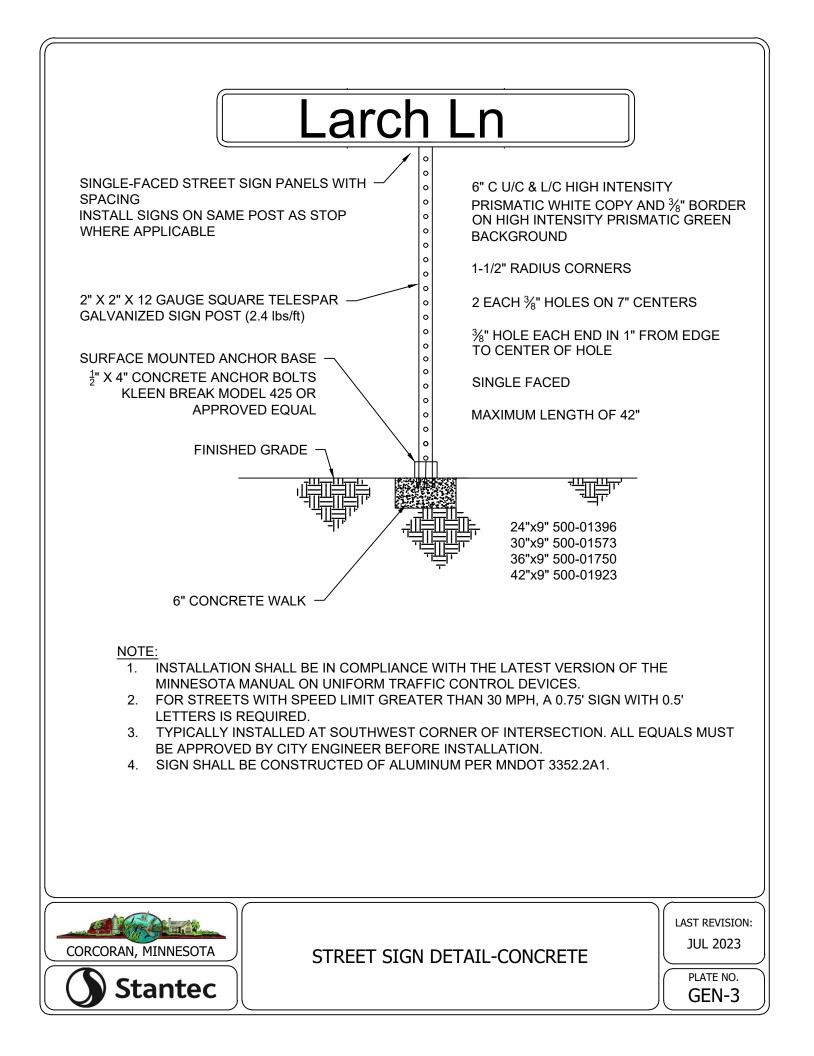

# CITY OF CORCORAN

## STANDARD DETAIL PLATES

NOTES: 1. STAND

1. STANDARD DETAILS PLATES ARE UPDATE ANNUALLY. LATEST VERSION WILL BE ENFORCED. 2. REFERENCE ON CITY PLATES ARE TO MNDOT 2020 EDITION SPECIFICATIONS.

COVER

LAST REVISION: JUL 2023