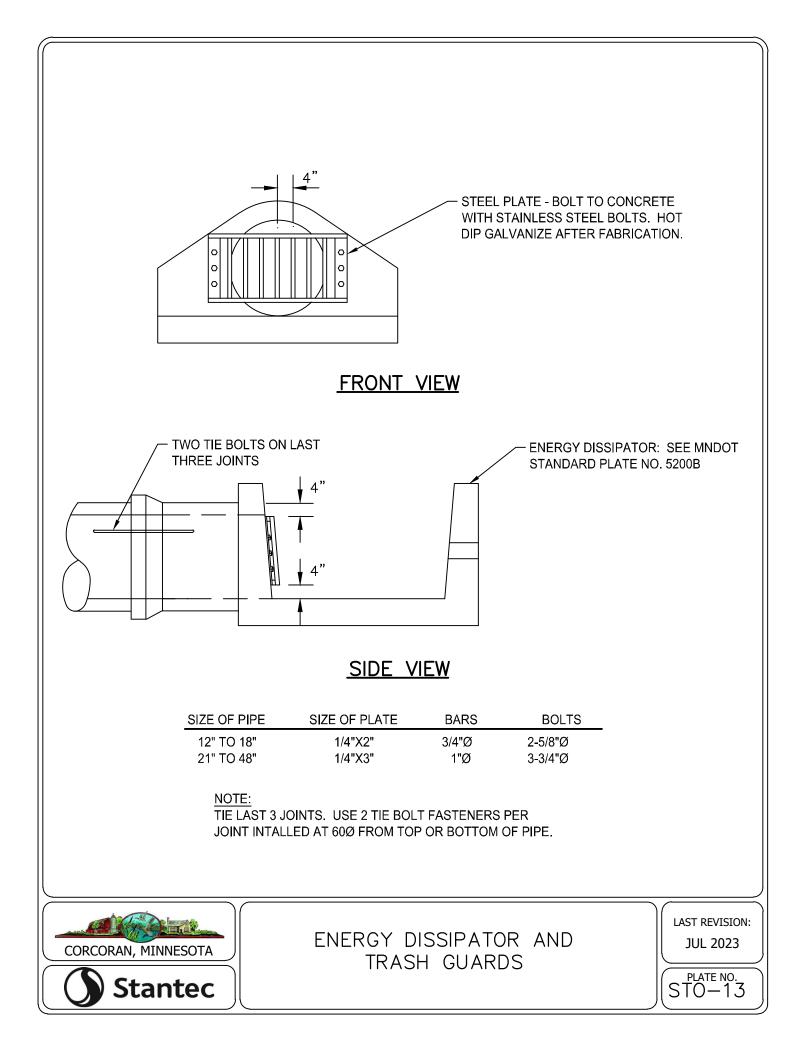

|
| 18               | 16.609                                     | 15.78              | 4                | 9          |  |  |
| 20               | 18.386                                     | 17.47              | 4                | 10         |  |  |
| 24               | 21.94                                      | 20.84              | 4                | 12         |  |  |

#### FORCEMAIN TESTING NOTES:

- 1. FORCEMAIN HYDROSTATIC TEST PROCEDURE AS FOLLOWS:
- PUMP SYSTEM TO MINIMUM 75 PSI 11
- THE FORCEMAIN SYSTEM WILL BE ACCEPTED AS 1.2 PASSING IF THE PRESSURE HAS NO DROP IN PRESSURE IN 2 HOURS.
- 1. GAUGE TO BE USED WILL BE ASHCROFT, MODEL 1082, 4 1/2 " DIAMETER IN ONE PSI INCREMENTS OR APPROVED EQUAL.



PIPE MATERIAL AND TESTING REQUIREMENTS















































































NOTES: