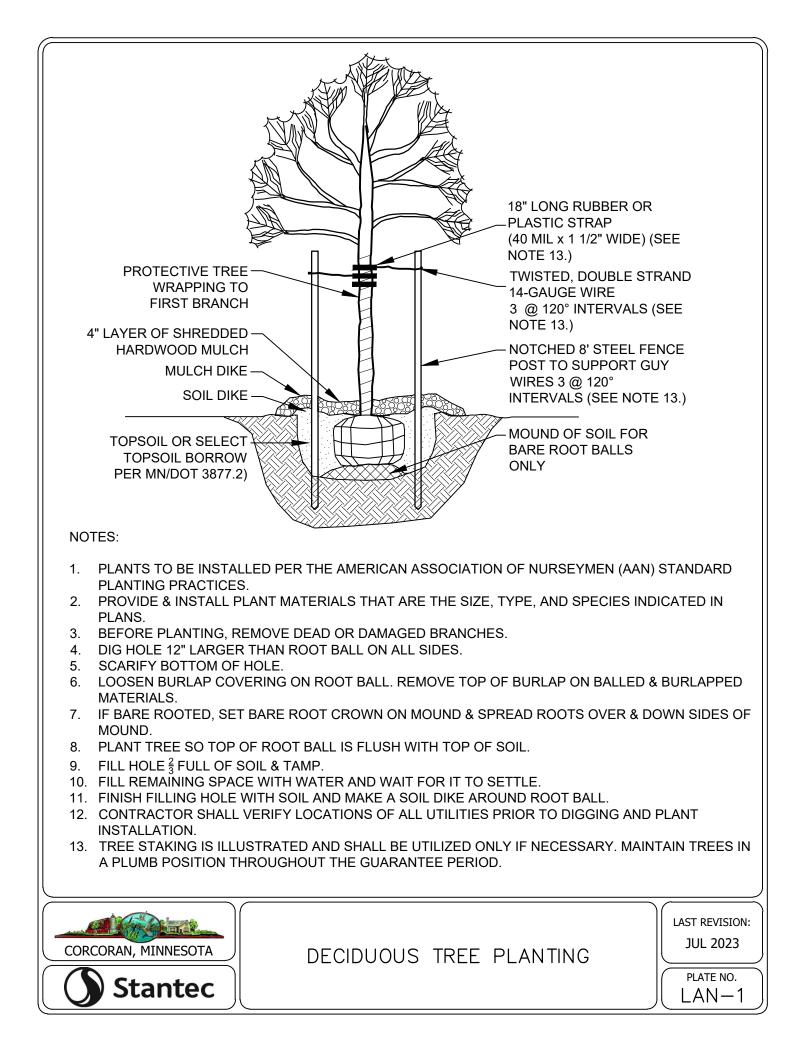

|  |
| 20               | 18.386                                     | 17.47              | 4                | 10         |  |  |
| 24               | 21.94                                      | 20.84              | 4                | 12         |  |  |

#### FORCEMAIN TESTING NOTES:

- 1. FORCEMAIN HYDROSTATIC TEST PROCEDURE AS FOLLOWS:
- PUMP SYSTEM TO MINIMUM 75 PSI 11
- THE FORCEMAIN SYSTEM WILL BE ACCEPTED AS 1.2 PASSING IF THE PRESSURE HAS NO DROP IN PRESSURE IN 2 HOURS.
- 1. GAUGE TO BE USED WILL BE ASHCROFT, MODEL 1082, 4 1/2 " DIAMETER IN ONE PSI INCREMENTS OR APPROVED EQUAL.



PIPE MATERIAL AND TESTING REQUIREMENTS















































































NOTES: