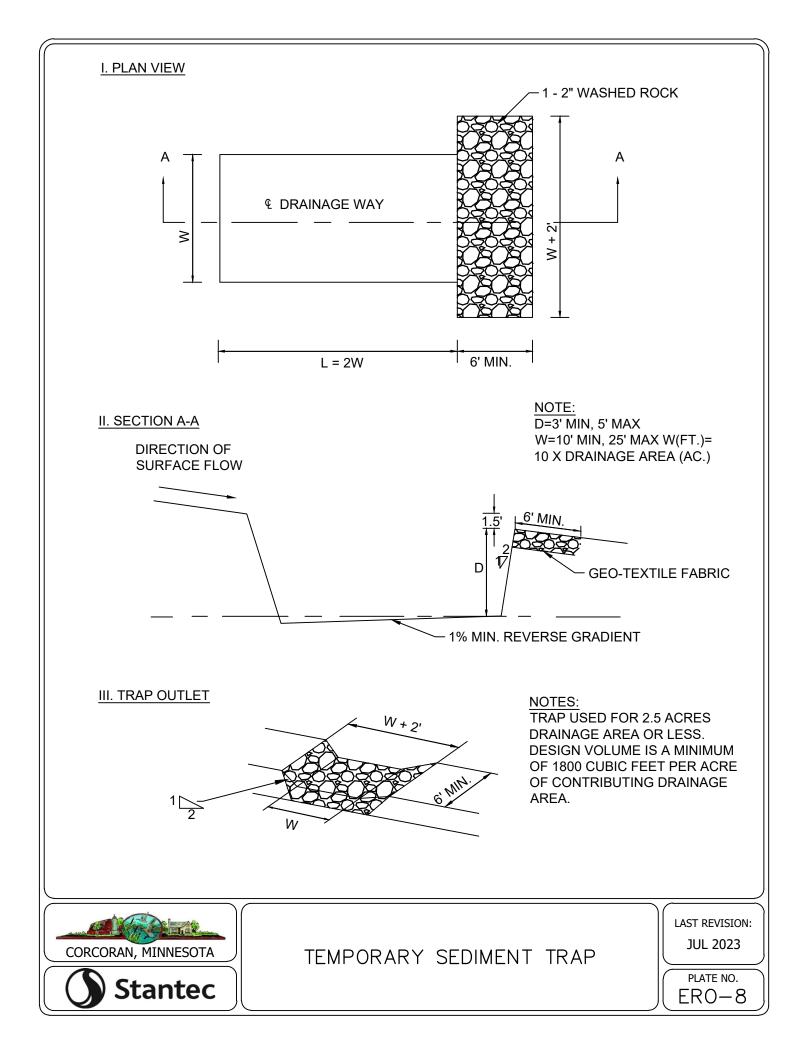

| 17.47              | 4                | 10         |  |  |
| 24               | 21.94                                      | 20.84              | 4                | 12         |  |  |

#### FORCEMAIN TESTING NOTES:

- 1. FORCEMAIN HYDROSTATIC TEST PROCEDURE AS FOLLOWS:
- PUMP SYSTEM TO MINIMUM 75 PSI 11
- THE FORCEMAIN SYSTEM WILL BE ACCEPTED AS 1.2 PASSING IF THE PRESSURE HAS NO DROP IN PRESSURE IN 2 HOURS.
- 1. GAUGE TO BE USED WILL BE ASHCROFT, MODEL 1082, 4 1/2 " DIAMETER IN ONE PSI INCREMENTS OR APPROVED EQUAL.



PIPE MATERIAL AND TESTING REQUIREMENTS















































































NOTES: