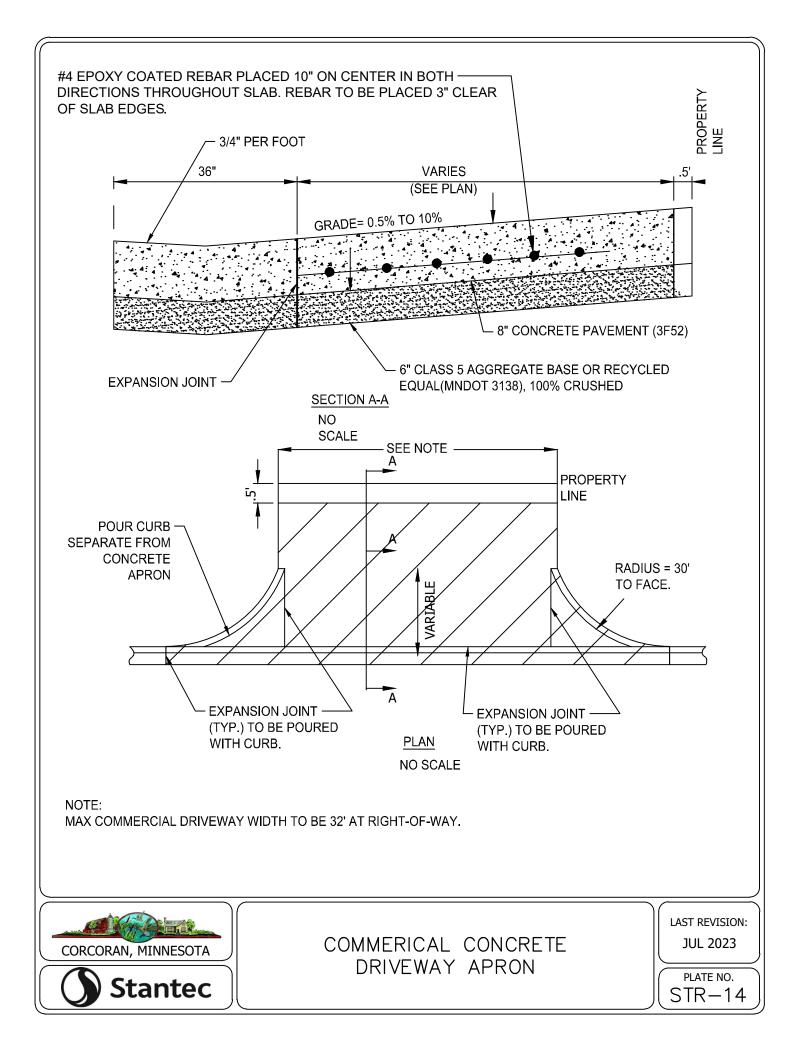

| 9          |  |  |
| 20               | 18.386                                     | 17.47              | 4                | 10         |  |  |
| 24               | 21.94                                      | 20.84              | 4                | 12         |  |  |

#### FORCEMAIN TESTING NOTES:

- 1. FORCEMAIN HYDROSTATIC TEST PROCEDURE AS FOLLOWS:
- PUMP SYSTEM TO MINIMUM 75 PSI 11
- THE FORCEMAIN SYSTEM WILL BE ACCEPTED AS 1.2 PASSING IF THE PRESSURE HAS NO DROP IN PRESSURE IN 2 HOURS.
- 1. GAUGE TO BE USED WILL BE ASHCROFT, MODEL 1082, 4 1/2 " DIAMETER IN ONE PSI INCREMENTS OR APPROVED EQUAL.



PIPE MATERIAL AND TESTING REQUIREMENTS















































































NOTES: