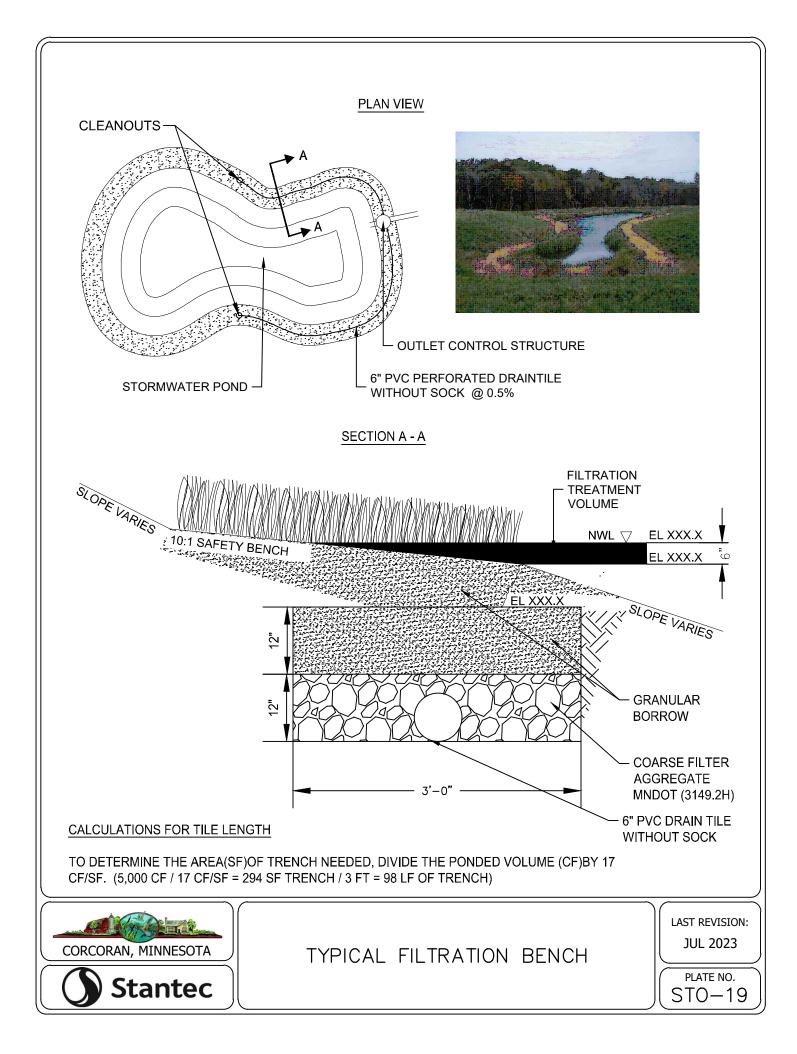

# CITY OF CORCORAN

## STANDARD DETAIL PLATES

NOTES: 1. STAND

1. STANDARD DETAILS PLATES ARE UPDATE ANNUALLY. LATEST VERSION WILL BE ENFORCED. 2. REFERENCE ON CITY PLATES ARE TO MNDOT 2020 EDITION SPECIFICATIONS.

COVER

LAST REVISION: JUL 2023