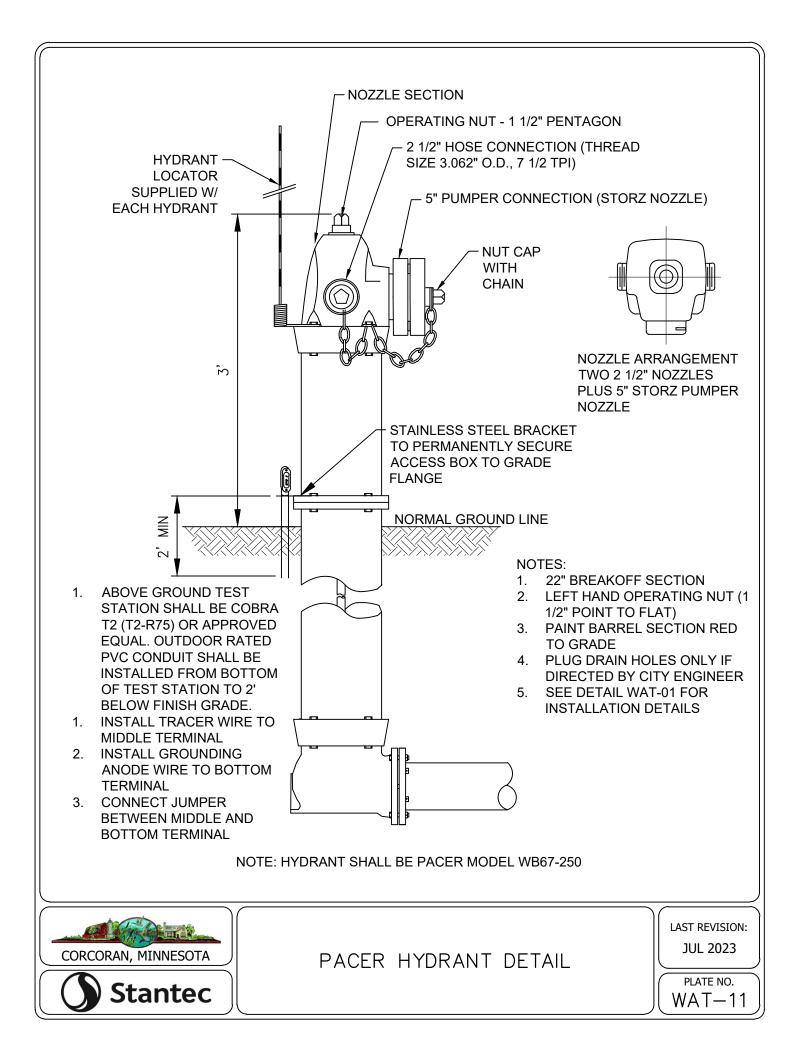

| 15.78              | 4                | 9          |  |  |
| 20               | 18.386                                     | 17.47              | 4                | 10         |  |  |
| 24               | 21.94                                      | 20.84              | 4                | 12         |  |  |

#### FORCEMAIN TESTING NOTES:

- 1. FORCEMAIN HYDROSTATIC TEST PROCEDURE AS FOLLOWS:
- PUMP SYSTEM TO MINIMUM 75 PSI 11
- THE FORCEMAIN SYSTEM WILL BE ACCEPTED AS 1.2 PASSING IF THE PRESSURE HAS NO DROP IN PRESSURE IN 2 HOURS.
- 1. GAUGE TO BE USED WILL BE ASHCROFT, MODEL 1082, 4 1/2 " DIAMETER IN ONE PSI INCREMENTS OR APPROVED EQUAL.



PIPE MATERIAL AND TESTING REQUIREMENTS















































































NOTES: