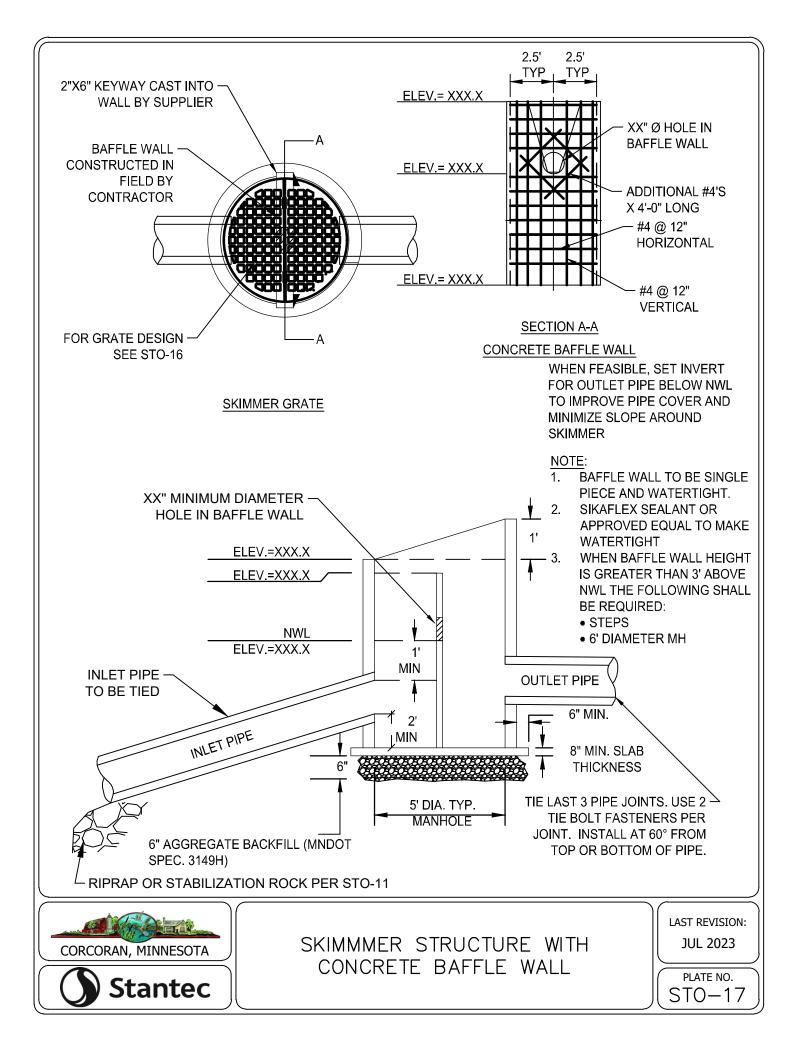

| 16.609                                     | 15.78              | 4                | 9          |  |  |
| 20               | 18.386                                     | 17.47              | 4                | 10         |  |  |
| 24               | 21.94                                      | 20.84              | 4                | 12         |  |  |

#### FORCEMAIN TESTING NOTES:

- 1. FORCEMAIN HYDROSTATIC TEST PROCEDURE AS FOLLOWS:
- PUMP SYSTEM TO MINIMUM 75 PSI 11
- THE FORCEMAIN SYSTEM WILL BE ACCEPTED AS 1.2 PASSING IF THE PRESSURE HAS NO DROP IN PRESSURE IN 2 HOURS.
- 1. GAUGE TO BE USED WILL BE ASHCROFT, MODEL 1082, 4 1/2 " DIAMETER IN ONE PSI INCREMENTS OR APPROVED EQUAL.



PIPE MATERIAL AND TESTING REQUIREMENTS















































































NOTES: