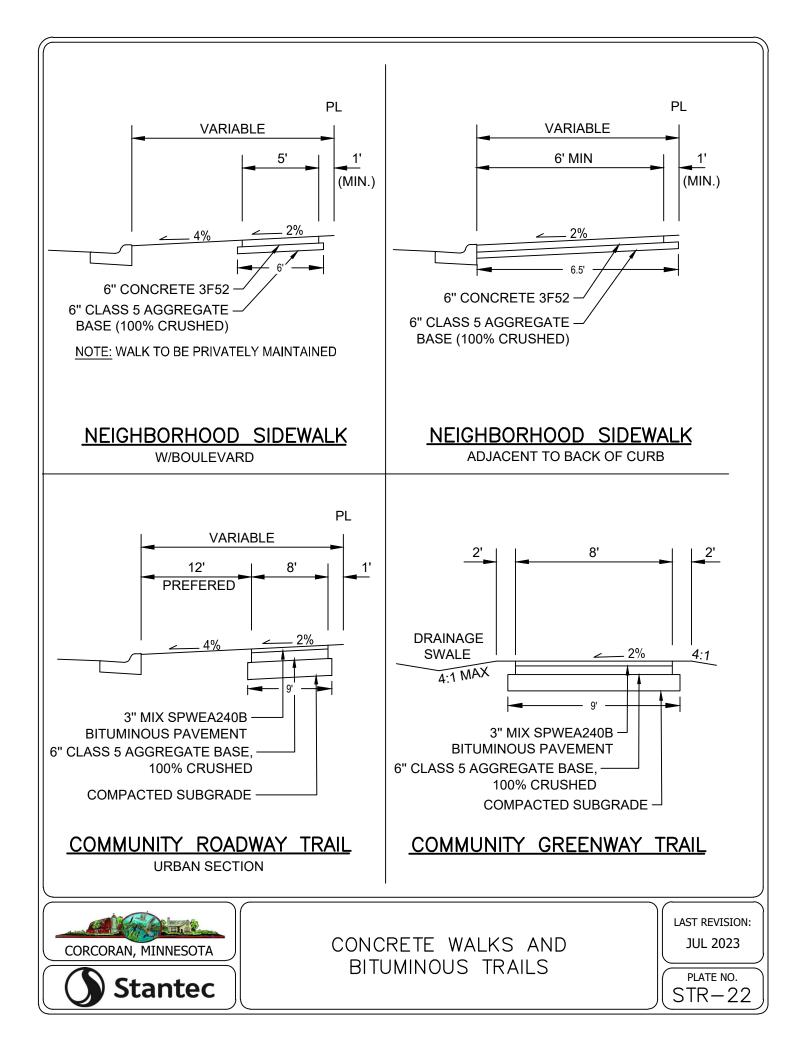

9          |  |  |
| 20               | 18.386                                     | 17.47              | 4                | 10         |  |  |
| 24               | 21.94                                      | 20.84              | 4                | 12         |  |  |

#### FORCEMAIN TESTING NOTES:

- 1. FORCEMAIN HYDROSTATIC TEST PROCEDURE AS FOLLOWS:
- PUMP SYSTEM TO MINIMUM 75 PSI 11
- THE FORCEMAIN SYSTEM WILL BE ACCEPTED AS 1.2 PASSING IF THE PRESSURE HAS NO DROP IN PRESSURE IN 2 HOURS.
- 1. GAUGE TO BE USED WILL BE ASHCROFT, MODEL 1082, 4 1/2 " DIAMETER IN ONE PSI INCREMENTS OR APPROVED EQUAL.



PIPE MATERIAL AND TESTING REQUIREMENTS















































































NOTES: