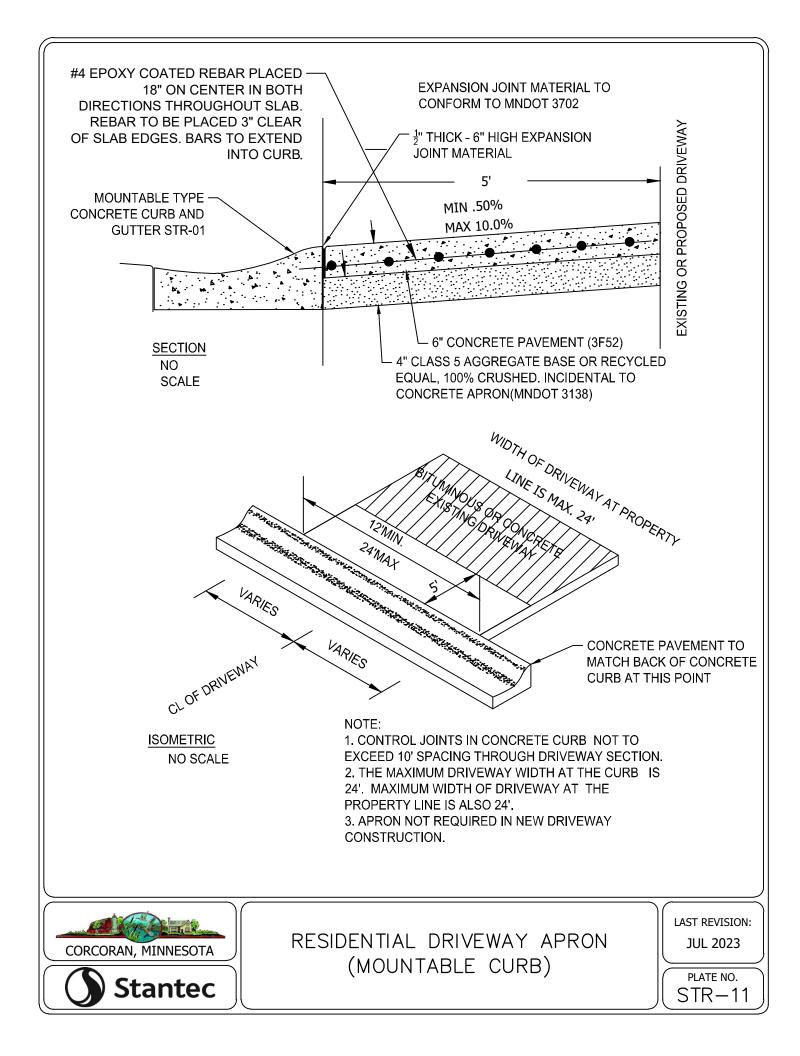

| 4                | 9          |  |  |
| 20               | 18.386                                     | 17.47              | 4                | 10         |  |  |
| 24               | 21.94                                      | 20.84              | 4                | 12         |  |  |

#### FORCEMAIN TESTING NOTES:

- 1. FORCEMAIN HYDROSTATIC TEST PROCEDURE AS FOLLOWS:
- PUMP SYSTEM TO MINIMUM 75 PSI 11
- THE FORCEMAIN SYSTEM WILL BE ACCEPTED AS 1.2 PASSING IF THE PRESSURE HAS NO DROP IN PRESSURE IN 2 HOURS.
- 1. GAUGE TO BE USED WILL BE ASHCROFT, MODEL 1082, 4 1/2 " DIAMETER IN ONE PSI INCREMENTS OR APPROVED EQUAL.



PIPE MATERIAL AND TESTING REQUIREMENTS















































































NOTES: