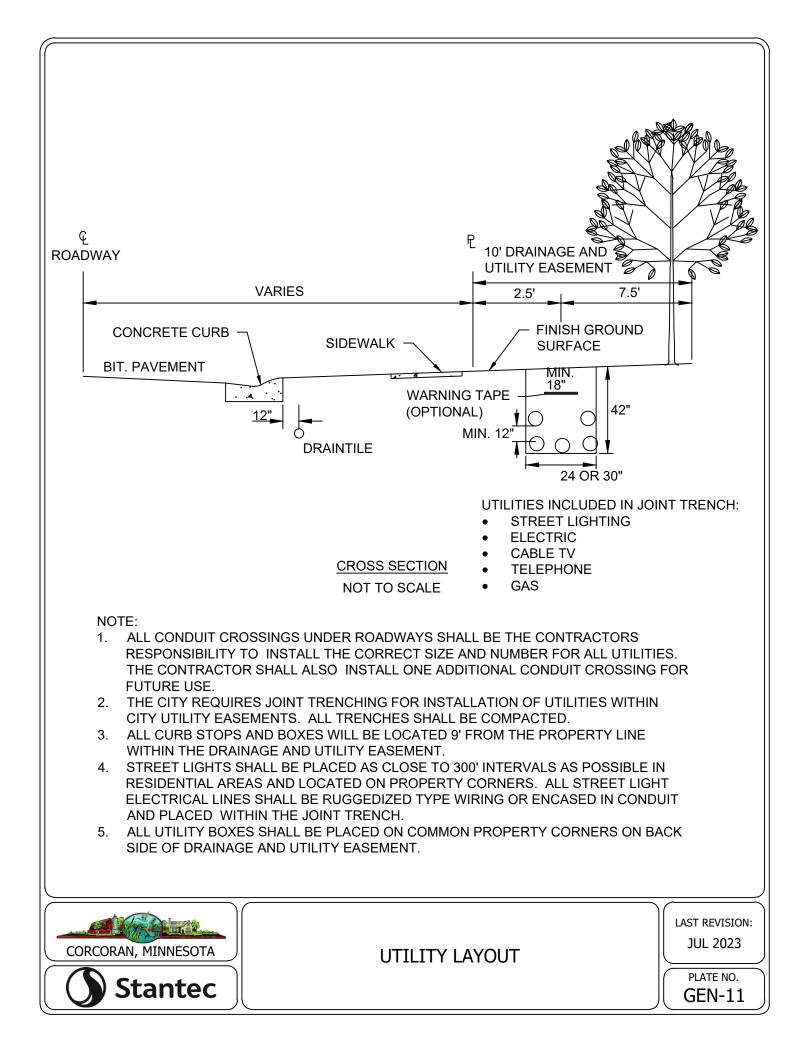

| 4                | 8          |  |  |
| 18               | 16.609                                     | 15.78              | 4                | 9          |  |  |
| 20               | 18.386                                     | 17.47              | 4                | 10         |  |  |
| 24               | 21.94                                      | 20.84              | 4                | 12         |  |  |

#### FORCEMAIN TESTING NOTES:

- 1. FORCEMAIN HYDROSTATIC TEST PROCEDURE AS FOLLOWS:
- PUMP SYSTEM TO MINIMUM 75 PSI 11
- THE FORCEMAIN SYSTEM WILL BE ACCEPTED AS 1.2 PASSING IF THE PRESSURE HAS NO DROP IN PRESSURE IN 2 HOURS.
- 1. GAUGE TO BE USED WILL BE ASHCROFT, MODEL 1082, 4 1/2 " DIAMETER IN ONE PSI INCREMENTS OR APPROVED EQUAL.



PIPE MATERIAL AND TESTING REQUIREMENTS















































































NOTES: