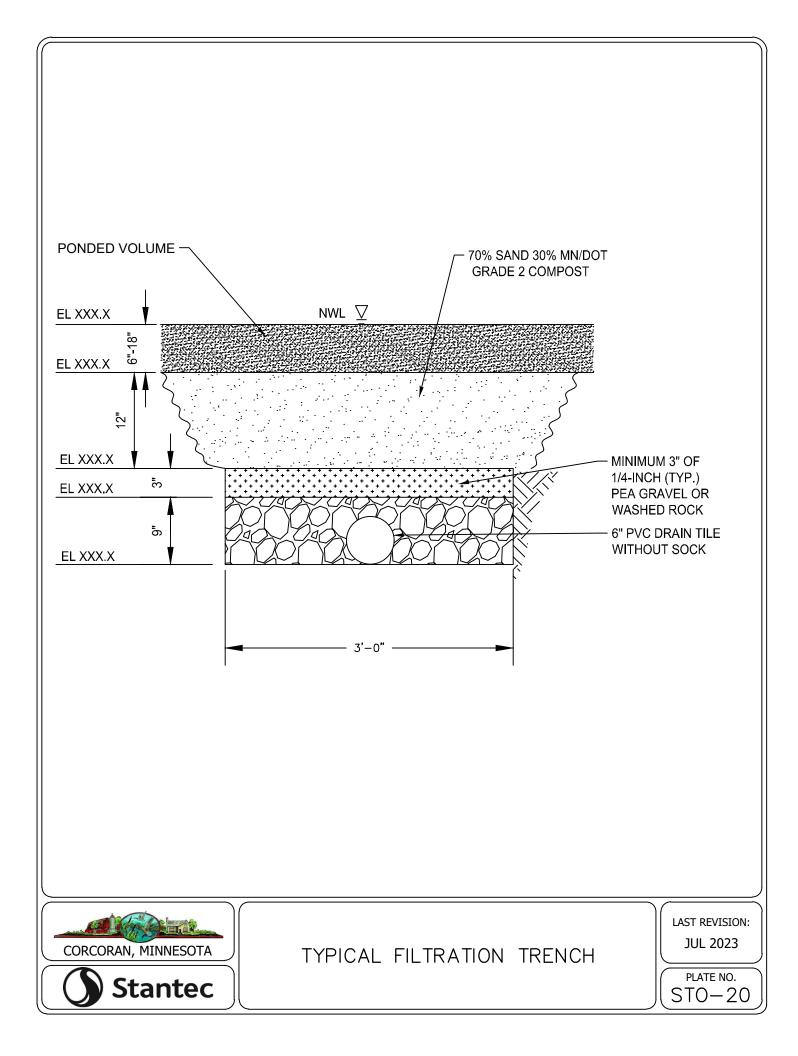

# CITY OF CORCORAN

## STANDARD DETAIL PLATES

NOTES: 1. STAND

1. STANDARD DETAILS PLATES ARE UPDATE ANNUALLY. LATEST VERSION WILL BE ENFORCED. 2. REFERENCE ON CITY PLATES ARE TO MNDOT 2020 EDITION SPECIFICATIONS.

COVER

LAST REVISION: JUL 2023