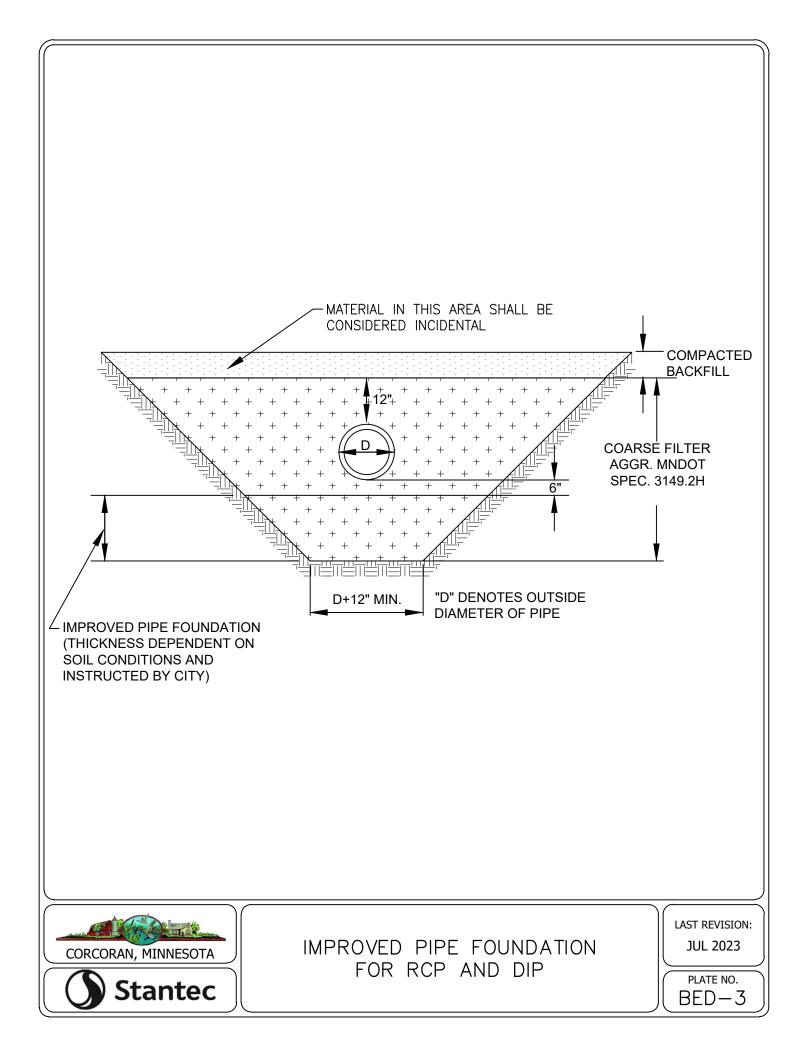

|  |
| 20               | 18.386                                     | 17.47              | 4                | 10         |  |  |
| 24               | 21.94                                      | 20.84              | 4                | 12         |  |  |

#### FORCEMAIN TESTING NOTES:

- 1. FORCEMAIN HYDROSTATIC TEST PROCEDURE AS FOLLOWS:
- PUMP SYSTEM TO MINIMUM 75 PSI 11
- THE FORCEMAIN SYSTEM WILL BE ACCEPTED AS 1.2 PASSING IF THE PRESSURE HAS NO DROP IN PRESSURE IN 2 HOURS.
- 1. GAUGE TO BE USED WILL BE ASHCROFT, MODEL 1082, 4 1/2 " DIAMETER IN ONE PSI INCREMENTS OR APPROVED EQUAL.



PIPE MATERIAL AND TESTING REQUIREMENTS















































































NOTES: