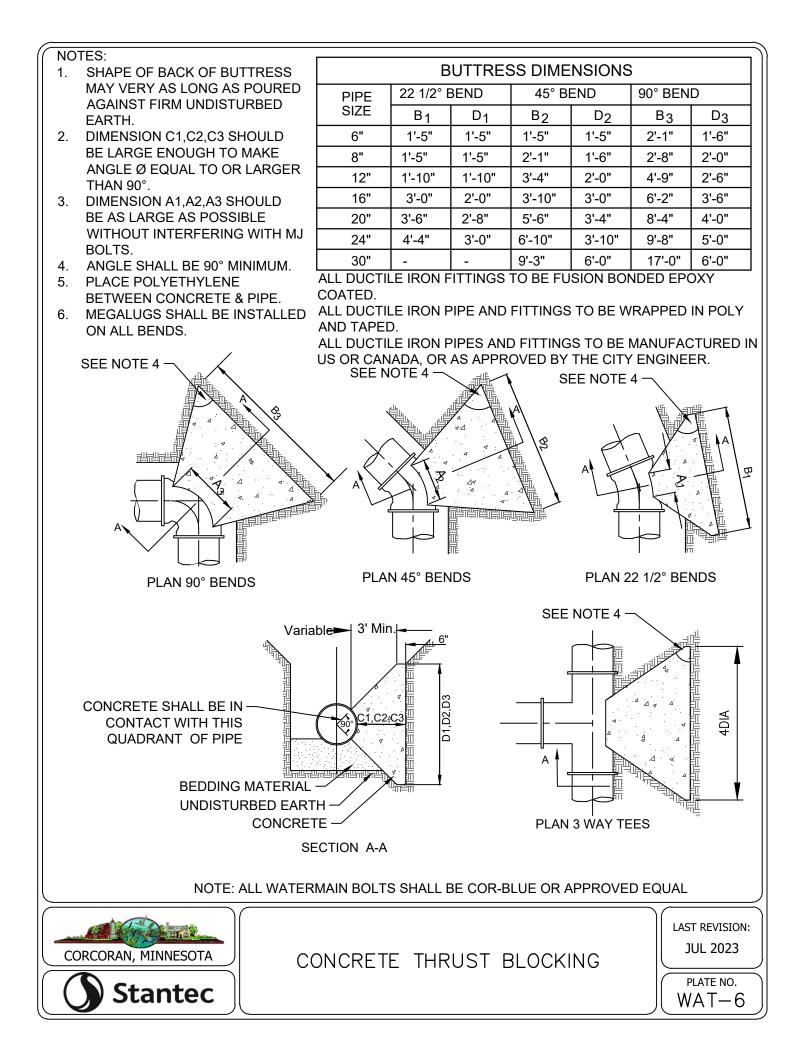

| 15.78              | 4                | 9          |  |  |
| 20               | 18.386                                     | 17.47              | 4                | 10         |  |  |
| 24               | 21.94                                      | 20.84              | 4                | 12         |  |  |

#### FORCEMAIN TESTING NOTES:

- 1. FORCEMAIN HYDROSTATIC TEST PROCEDURE AS FOLLOWS:
- PUMP SYSTEM TO MINIMUM 75 PSI 11
- THE FORCEMAIN SYSTEM WILL BE ACCEPTED AS 1.2 PASSING IF THE PRESSURE HAS NO DROP IN PRESSURE IN 2 HOURS.
- 1. GAUGE TO BE USED WILL BE ASHCROFT, MODEL 1082, 4 1/2 " DIAMETER IN ONE PSI INCREMENTS OR APPROVED EQUAL.



PIPE MATERIAL AND TESTING REQUIREMENTS















































































NOTES: