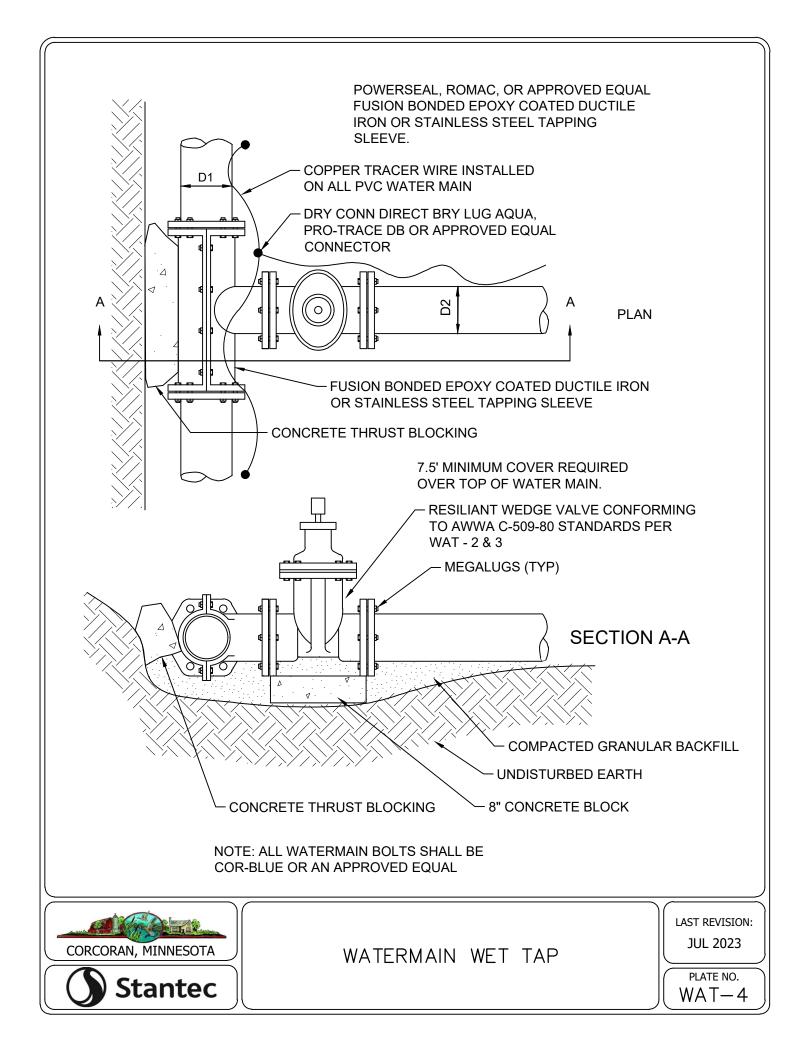

| 15.78              | 4                | 9          |  |  |
| 20               | 18.386                                     | 17.47              | 4                | 10         |  |  |
| 24               | 21.94                                      | 20.84              | 4                | 12         |  |  |

#### FORCEMAIN TESTING NOTES:

- 1. FORCEMAIN HYDROSTATIC TEST PROCEDURE AS FOLLOWS:
- PUMP SYSTEM TO MINIMUM 75 PSI 11
- THE FORCEMAIN SYSTEM WILL BE ACCEPTED AS 1.2 PASSING IF THE PRESSURE HAS NO DROP IN PRESSURE IN 2 HOURS.
- 1. GAUGE TO BE USED WILL BE ASHCROFT, MODEL 1082, 4 1/2 " DIAMETER IN ONE PSI INCREMENTS OR APPROVED EQUAL.



PIPE MATERIAL AND TESTING REQUIREMENTS















































































NOTES: