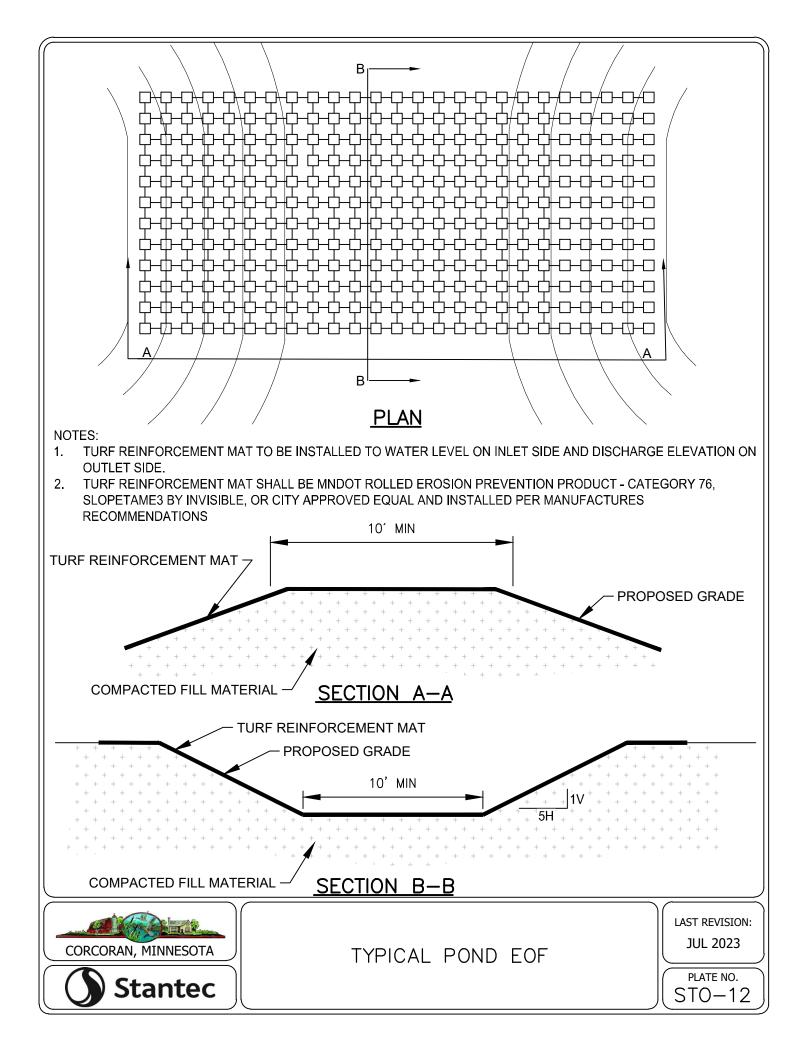

|
| 18               | 16.609                                     | 15.78              | 4                | 9          |  |  |
| 20               | 18.386                                     | 17.47              | 4                | 10         |  |  |
| 24               | 21.94                                      | 20.84              | 4                | 12         |  |  |

#### FORCEMAIN TESTING NOTES:

- 1. FORCEMAIN HYDROSTATIC TEST PROCEDURE AS FOLLOWS:
- PUMP SYSTEM TO MINIMUM 75 PSI 11
- THE FORCEMAIN SYSTEM WILL BE ACCEPTED AS 1.2 PASSING IF THE PRESSURE HAS NO DROP IN PRESSURE IN 2 HOURS.
- 1. GAUGE TO BE USED WILL BE ASHCROFT, MODEL 1082, 4 1/2 " DIAMETER IN ONE PSI INCREMENTS OR APPROVED EQUAL.



PIPE MATERIAL AND TESTING REQUIREMENTS















































































NOTES: