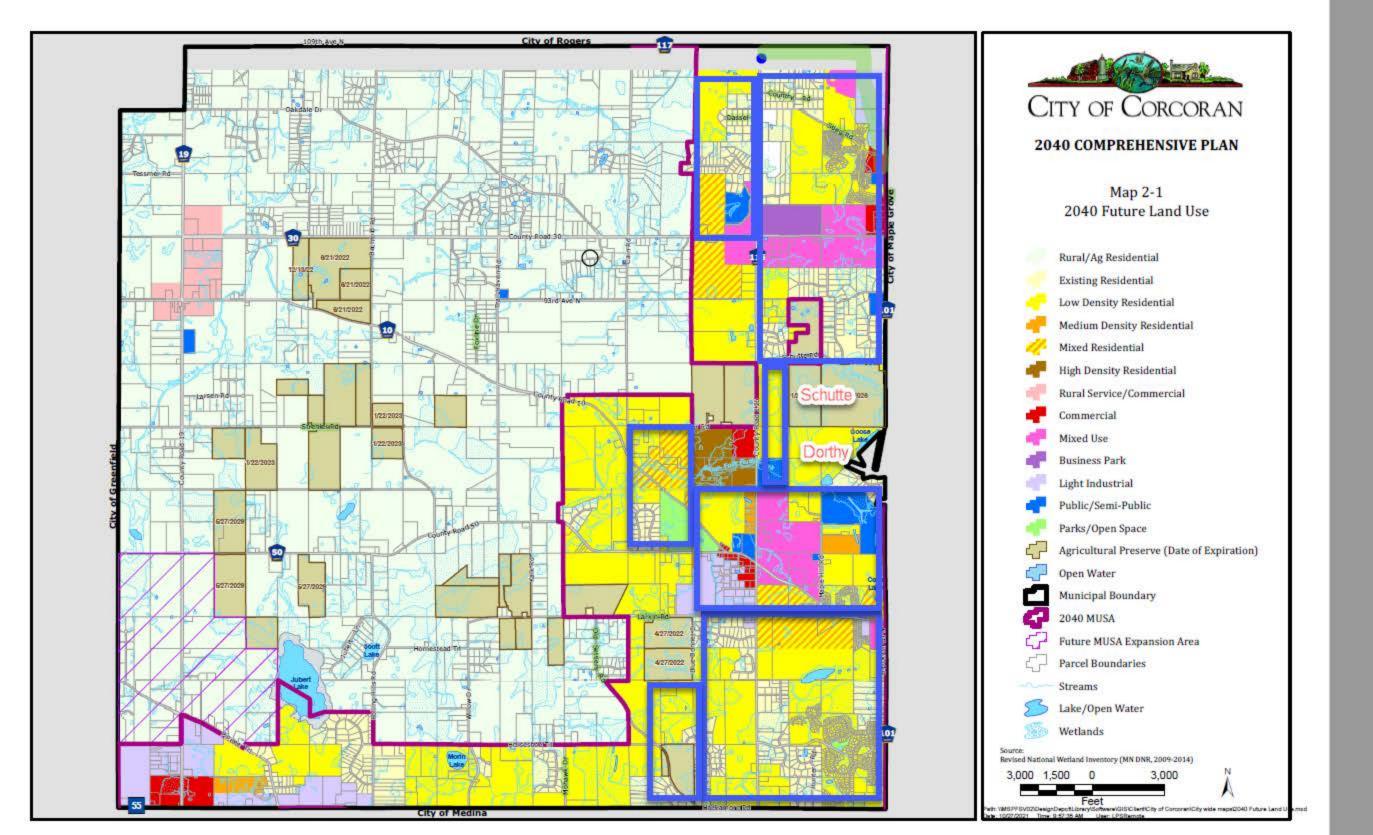

A draft no shooting map is attached. The area identified is boxed in blue to identify no shooting area. This map generally follows areas currently in the MUSA, under current land use applications, or directly boarding a high-density area.

## Attachments:

- 1) Staff report from November 11, 2021
- 2) Draft Ordinance
- 3) No Hunting Map Draft