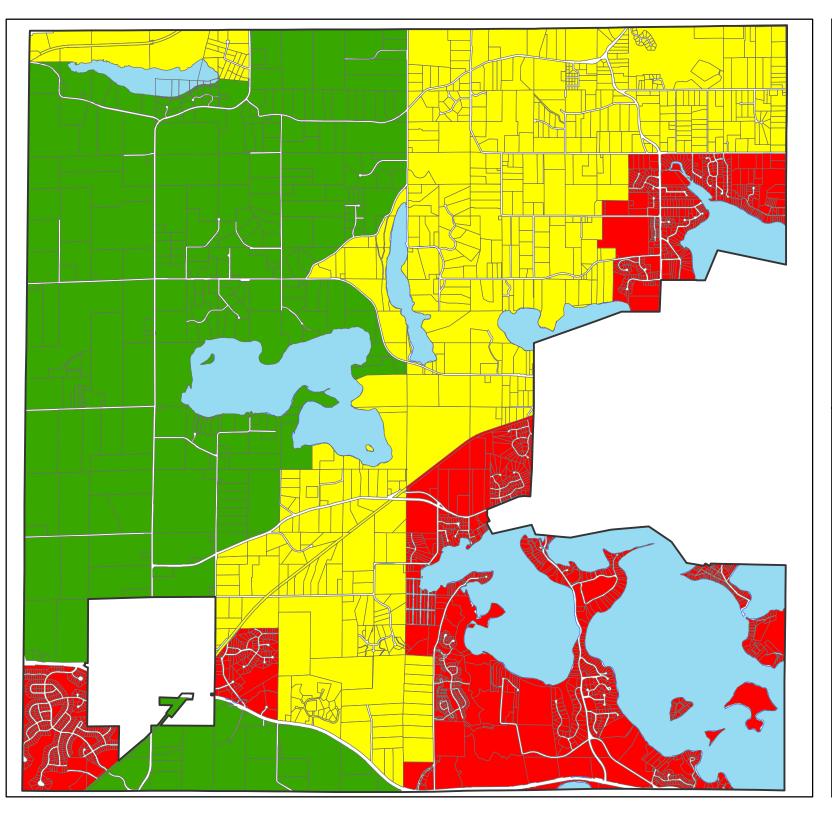

Hunting Area. Portions of the City generally outside of the MUSA line or zoned rural residential.

NO Shooting Area. Portions of the City generally inside the MUSA line. The City Council may by resolution designate and, from time-to-time modify areas of the city as no hunting areas.

A draft no shooting map is attached. The area identified is boxed in blue to identify no shooting area. This map generally follows areas currently in the MUSA, under current land use applications, or directly boarding a high-density area.