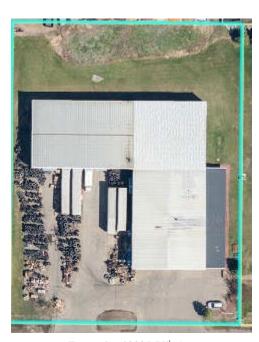

IUP for a joint parking facility.
  - To correct the parking and storage violations on 19950 75<sup>th</sup> Avenue, staff recommended removal of all materials. Alternatively, they could ask the Council to consider outside storage as a principal use.
- September 30, 2019 landowner submitted a letter asking the City to initiate a code amendment to allow him to continue to operate as he is currently operating at 19950 75<sup>th</sup> Avenue and a code amendment to allow outside storage at 19925 75<sup>th</sup> Avenue. It appears that the applicant is requesting that the City (rather than the landowner) initiate these changes.
- The mayor met again with the landowner the week of October 14, 2019 and the week of November 4, 2019to try resolve the code violations and develop a plan of action.



Figure 1 – 19925 75<sup>th</sup> Avenue Hennepin County Aerial



Figure 2 - 19950 75th Avenue

• • • • •

### 3. Analysis

When the project was approved in 1988, outside storage was not permitted except in limited areas when screened. The regulations have not changed substantially since that time.

Staff is not aware of any time since 1988 when outside storage was allowed as a permitted principal use in any zoning district. Outside storage is not permitted as a principal use in any of the current zoning districts and in areas where it is allowed as an accessory use, it must be on a blacktop area and screened.

As noted in the background section, staff has tried to work with the landowner to resolve the violations, including a number of meetings with the landowner.

The September 30<sup>