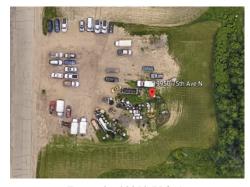

torage violations on 19950 75<sup>th</sup> Avenue, staff recommended removal of all materials. Alternatively, they could ask the Council to consider outside storage as a principal use.
- September 30, 2019 landowner submitted a letter asking the City to initiate a code amendment to allow him to continue to operate as he is currently operating at 19950 75<sup>th</sup> Avenue and a code amendment to allow outside storage at 19925 75<sup>th</sup> Avenue. It appears that the applicant is requesting that the City (rather than the landowner) initiate these changes.
- The mayor met again with the landowner the week of October 14, 2019 and the week of November 4, 2019to try resolve the code violations and develop a plan of action.



Figure 1 – 19925 75<sup>th</sup> Avenue Hennepin County Aerial



Figure 2 - 19950 75th Avenue

• • • • •

### 3. Analysis

When the project was approved in 1988, outside storage was not permitted except in limited areas when screened. The regulations have not changed substantially since that time.

Staff is not aware of any time since 1988 when outside storage was allowed as a permitted principal use in any zoning district. Outside storage is not permitted as a principal use in any of the current zoning districts and in areas where it is allowed as an accessory use, it must be on a blacktop area and screened.

As noted in the background section, staff has tried to work with the landowner to resolve the violations, including a number of meetings with the landowner.

The September 30<sup>th</sup> request by the applicant seems to be:

- a. To allow them