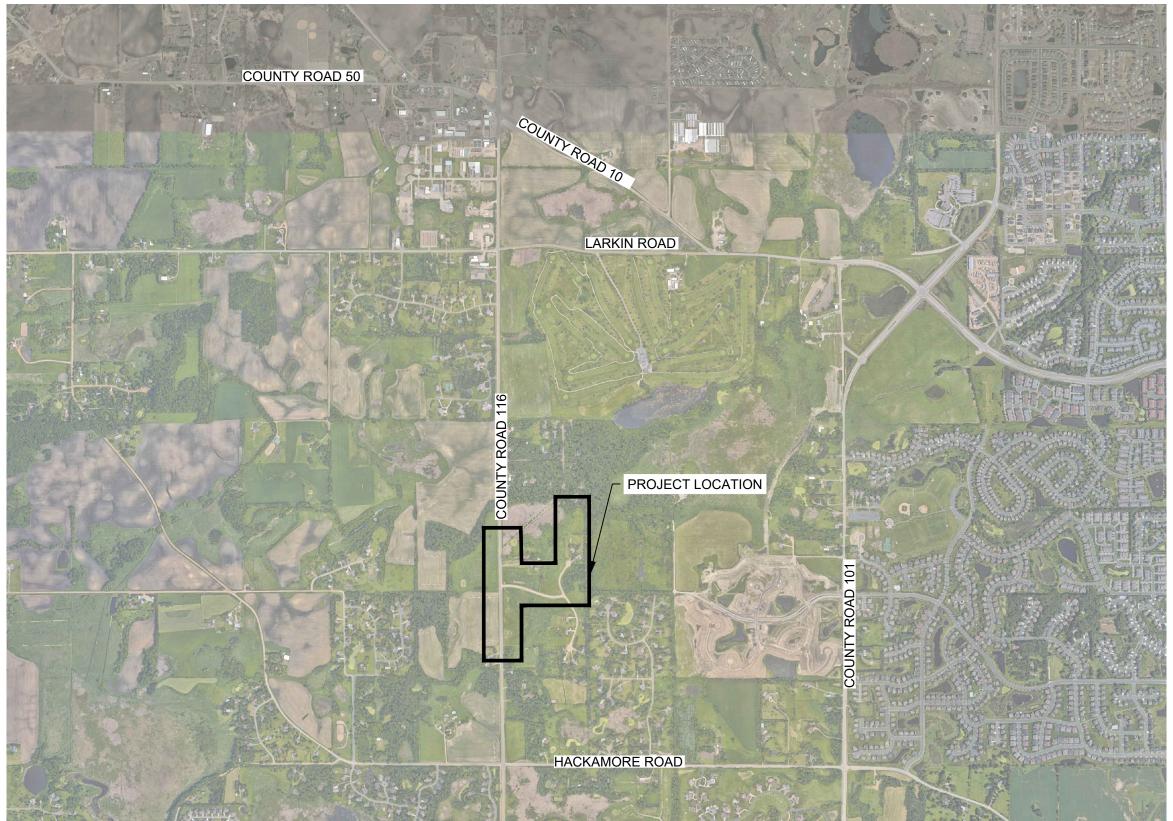

## 3. Agenda Approval

City Administrator Martens reviewed the Open Forum and Public Comment Opportunities scheduled during the meeting and noted consent agenda item comments should be included in the open forum portion of the meeting. City Administrator Martens noted Planning and New Business comment opportunities as well. City Administrator Martens noted item 8a. Preliminary Plat, Variance and Administrative Permit for Wright-Hennepin Electric Cooperative Substation at 19835 Larkin Road, included under Planning Business is requested to be tabled until the April 22, 2021 Council meeting. City Administrator Martens requested public comment for item 8a. be held until the April 22 meeting. Council discussed moving item 8a., prior to Consent Agenda to officially record item as tabled at the February 25 Council meeting. City Administrator Martens clarified the Motions for the agenda approval, and noted the process includes two separate Motions, the first Motion approves the agenda as modified, and a separate Motion tables New Business item 8a., to the Council meeting on April 22, 2021.

City Planner Lindahl noted WH Electric Coop's request to table item 8a. to April 22, 2021, to allow WH Electric Cooperative time for further evaluation of community and Council concerns regarding the proposed substation location, and for further review of other substation location opportunities. Council discussed application due date impacts regarding application deadlines, withdrawing the current application, restarting with a new application, implications to Council of extending the application due date, and if extending the due date excludes Council from extending the application process again if a decision cannot be reached at the April 22, 2021 Council meeting. Council addressed concern of a needed 3-vote minimum to approve or deny the preliminary plat at the April 22 meeting to adhere to the plat voting requirements, and the possibility of the application automatically passing if a Council quorum is not available on April 22. City Planner Lindahl noted exercising Council option to extend the 60-day application, allows applicant to continue evaluation of the site and keep site as a potential application. Council asked if application is still on the agenda with an absence of application withdrawal, does the option exist for Council to discuss the item, as item hasn't been removed. Council discussed implications of exercising option of 60-day application extension. City Planner Lindahl noted State law indicates 120-day requirement for plats, and a 60-day requirement for ordinances. City Planner Lindahl noted the current requested application extension is not unusual, and would allow the current application to remain as a potential site location, and indicated there would not be need to withdraw as applicant is requesting more time to review the current site and evaluate comments received by Council and community. Council discussed in theory, discussing the application tonight and approving or denying the application. Council discussed timelines and with Council vote either way, would restart the application timeline process. Council discussed the effect of reviewing the current application as is, and with the applicant request of tabling the item, the information being reviewed may not be accurate. Council noted granting this request leaves the Council with no extensions, however the applicant still has an option to extend an additional 60 days. Council added granting the request as Council's extension, diminishes Council's leverage option in future discussions. Council noted the applicant is putting the onus on Council rather the applicant, regarding the extension and application, impacting Council's ability to negotiate. City Administrator Martens noted Council now has 60 days to provide feedback on different options about this site and direct staff what Council would like to see. Council discussed the action of directing staff to extend the application for 60 days gives up the Council's leverage to negotiate at the April 22 Council meeting. Council discussed applicant changing application parameters because of the Planning Commission