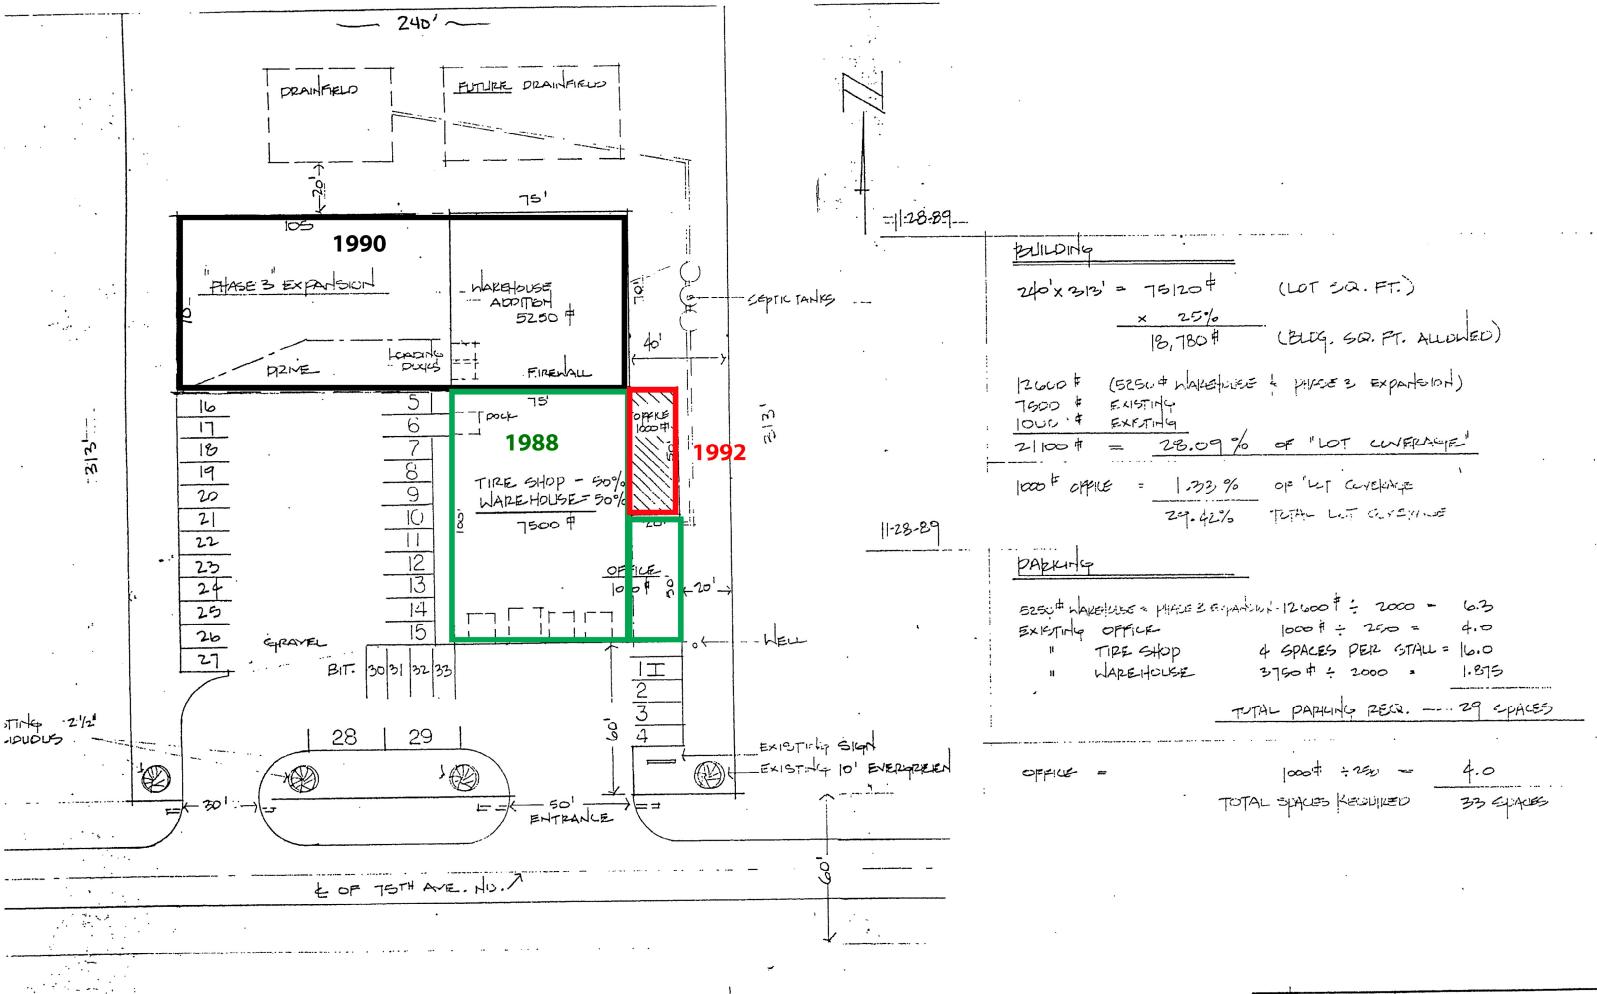

#### c. Scherber Storage Concept

City Planner Lindahl reviewed the Scherber Storage Concept illustration for self-storage units off of HWY 55 and includes 5 storage buildings on a 5-acre site, is guided light industrial, zoned urban reserve and is scheduled within the third stage of the sewer and water staging plan. City Planner Lindahl noted there is private driveway agreement that extends across the 3 parcels and applicant has indicated the private drive will remain in place with access off HWY 55. City Planner Lindahl referenced the zoning ordinance currently indicates development is not available prior to City sewer and water infrastructure and is not currently available in the area. City Planner Lindahl noted the City requires new developments to pay for sewer and water infrastructure, and if an existing development is constructed prior to infrastructure, it is difficult to determine sewer and water assessment costs. City Planner Lindahl indicated the applicant would apply for a variance, similar in this case, the ministorage area does use sewer and water. City Planner Lindahl noted an example of an existing ministorage busines on County Road 19, where storage units were constructed prior to MUSA, and noted and a variance was granted for the final phase of project, as the project was a continuation of an existing project prior to City sewer and water discussions. City Planner Lindahl noted the application would also require a CUP and site plan. City Planner Lindahl reviewed parcel details include the parcel lot of record has no frontage on public street with access off HWY 55. City Planner Lindahl also outlined MNDot would need to approve a change in property access. City Planner Lindahl noted the unique aspect of property is that the driveway easement crosses over a parcel located in Medina and Medina would require joint approval with City for access improvements. City Planner Lindahl outlined the public safety department will require access improvement of expansion from 25 ft driveway width to 26 ft to allow dual fire truck access. City Planner Lindahl reiterated proof of access rights will be necessary, and confirmation if the existing easement can be used for industrial use, and as it crosses three other properties, the property owner's rights and easement limitations on the said properties will need to reviewed if project moves forward. Of special note, City Planner Lindahl mentioned a future HWY 55 frontage road will connect Pioneer and Rolling Hills Road, and if that road is built, access to parcel would be from the new frontage road with access to HWY 55 eliminated. City Planner Lindahl noted compliance with ordinance on design architecture and landscaping will be required with feedback from Council. City Planner Lindahl referenced a property on the east, may have a driveway encroachment, with properties on north also backing up to the parcel, and feedback would be helpful from Council for the applicant. City Planner Lindahl noted any feedback is advisory only and nonbinding but will be used by applicant as they move forward. Council and staff discussed rezoning and including request to re-zone with appropriate applications submitted in unison. Council referenced the 3 adjacent, residential parcels and how properties would be impacted by a mini-storage facility construction and business. Council and staff discussed the grade change from the proposed location towards existing, adjacent properties. Council inquired about sewer and water to the 35 units, and how

restrooms would be incorporated into the facility. City Planner Lindahl responded, only heat and electricity would be necessary for the mini-storage units as no office space is planned. Council noted the amount of traffic is a concern, no bathroom facilities, and not providing fire suppression in a commercial building, and impacts of no fire suppression to individual units and buildings. City Planner Lindahl noted fire suppression is not required by code for all buildings, and applicant believes the building can adhere to City Code without providing fire suppression. Council and staff inquired about Park Place Storage and the definition of dead storage. City Planner Lindahl noted the current code does not allow for office space in a self-storage building, and in this case extra stock and supplies for business use only.

Scott Dahlke, Engineer, noted two other sites in Rockford and one in St. Michael, with similar building dimensions and construction, and indicated there is no bathroom or office space, and is defined as S2 storage, with owners and tenants agreeing to comply with requirements. Mr. Dahlke noted the units are permitted as S2 storage, considered low-hazard material designation, and any required fire separation are incorporated and improved as part of building permit plans to comply with fire codes according to the building with the S2 storage designation. Mr. Dahlke noted the necessary site layout screening to north and east towards residential parcels and needs to be addressed, includes building setback to accommodate a bigger greenspace area, and final construction creating character with building configuration and architecture, but a functional facility for the desired use in the area. Council asked if there is a site attendant, if there is restricted access, or a gate present at the facility. Mr. Dahlke noted an average of 20 trips per week at the existing units, with some units only receiving weekly visits. Council asked for addresses of the other locations for Council physical review. Council asked about multi-facility buildings at other locations, like the Corcoran proposed concept plan, and how are the estimated was calculated for the bigger site. Council asked if future sewer and water costs would be assessed to the business owner. City Administrator Martens noted the applicant would be required to pay trunk fees per acre when service becomes available in the future, as a condition to the approval. Council noted screening concerns to the property along the east border, and screening in general to the adjacent parcels. Council noted concern of industrial zoned parcels adjacent to the residentially zoned parcels, running equipment during the day such as bobcats, alarm systems going off in the middle of the night, creating berms to help with screening, and going beyond required standards to be kind neighbors.