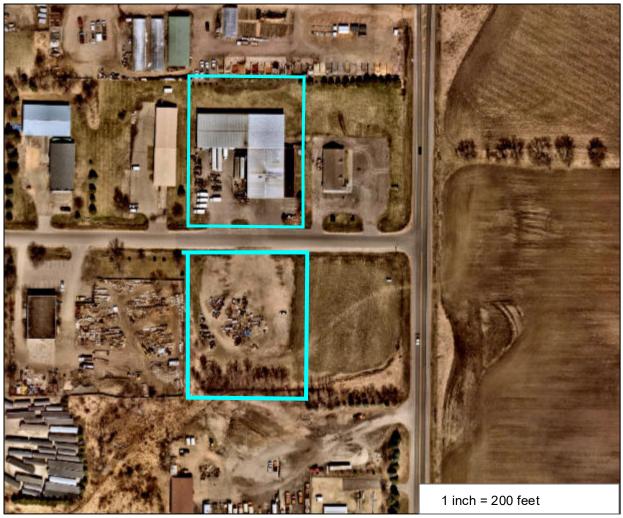

text amendment. In the past, these costs have been borne by the applicant because they are the ones requesting and benefitting from the change. If the Council funds this ordinance amendment as requested by Westside Tire, they should consider how they would respond to future applicants who would be requesting a change. Staff is concerned that this would set a precedent and it could result in others asking for the Council to fund these types of change. However, if the City supports the idea of funding the Zoning Ordinance Amendment, they should direct staff to initiate that work.

#### 4. Action

The City Council should provide direction on next steps.

#### **Attachments**

- 1. Site Location Map
- 2. November 14, 2019 City Council Packet



# Hennepin County Property Map

Date: 3/5/2021



PARCEL ID: 2611923110039

OWNER NAME: L G Leuer & D A Leuer Trstes

PARCEL ADDRESS: 19925 75th Ave N, Corcoran MN 55340

PARCEL AREA: 1.72 acres, 75,119 sq ft

A-T-B: Abstract

SALE PRICE: \$1,500,000

SALE DATA: 06/2016

SALE CODE: Excluded From Ratio Studies

ASSESSED 2019, PAYABLE 2020

PROPERTY TYPE: Commercial-Preferred

HOMESTEAD: Non-Homestead MARKET VALUE: \$874,000 TAX TOTAL: \$32,566.16

ASSESSED 2020, PAYABLE 2021 PROPERTY TYPE: Commercial HOMESTEAD: Non-homestead MARKET VALUE: \$874,000

#### Comments:

This data (i) is furnished 'ASIS' with no representation as to completeness or accuracy; (ii) is furnished with no warranty of any kind; and (iii) is notsuitable for legal, engineering or surveying purposes. Hennepin County shall not be liable for any damage, injury or loss re