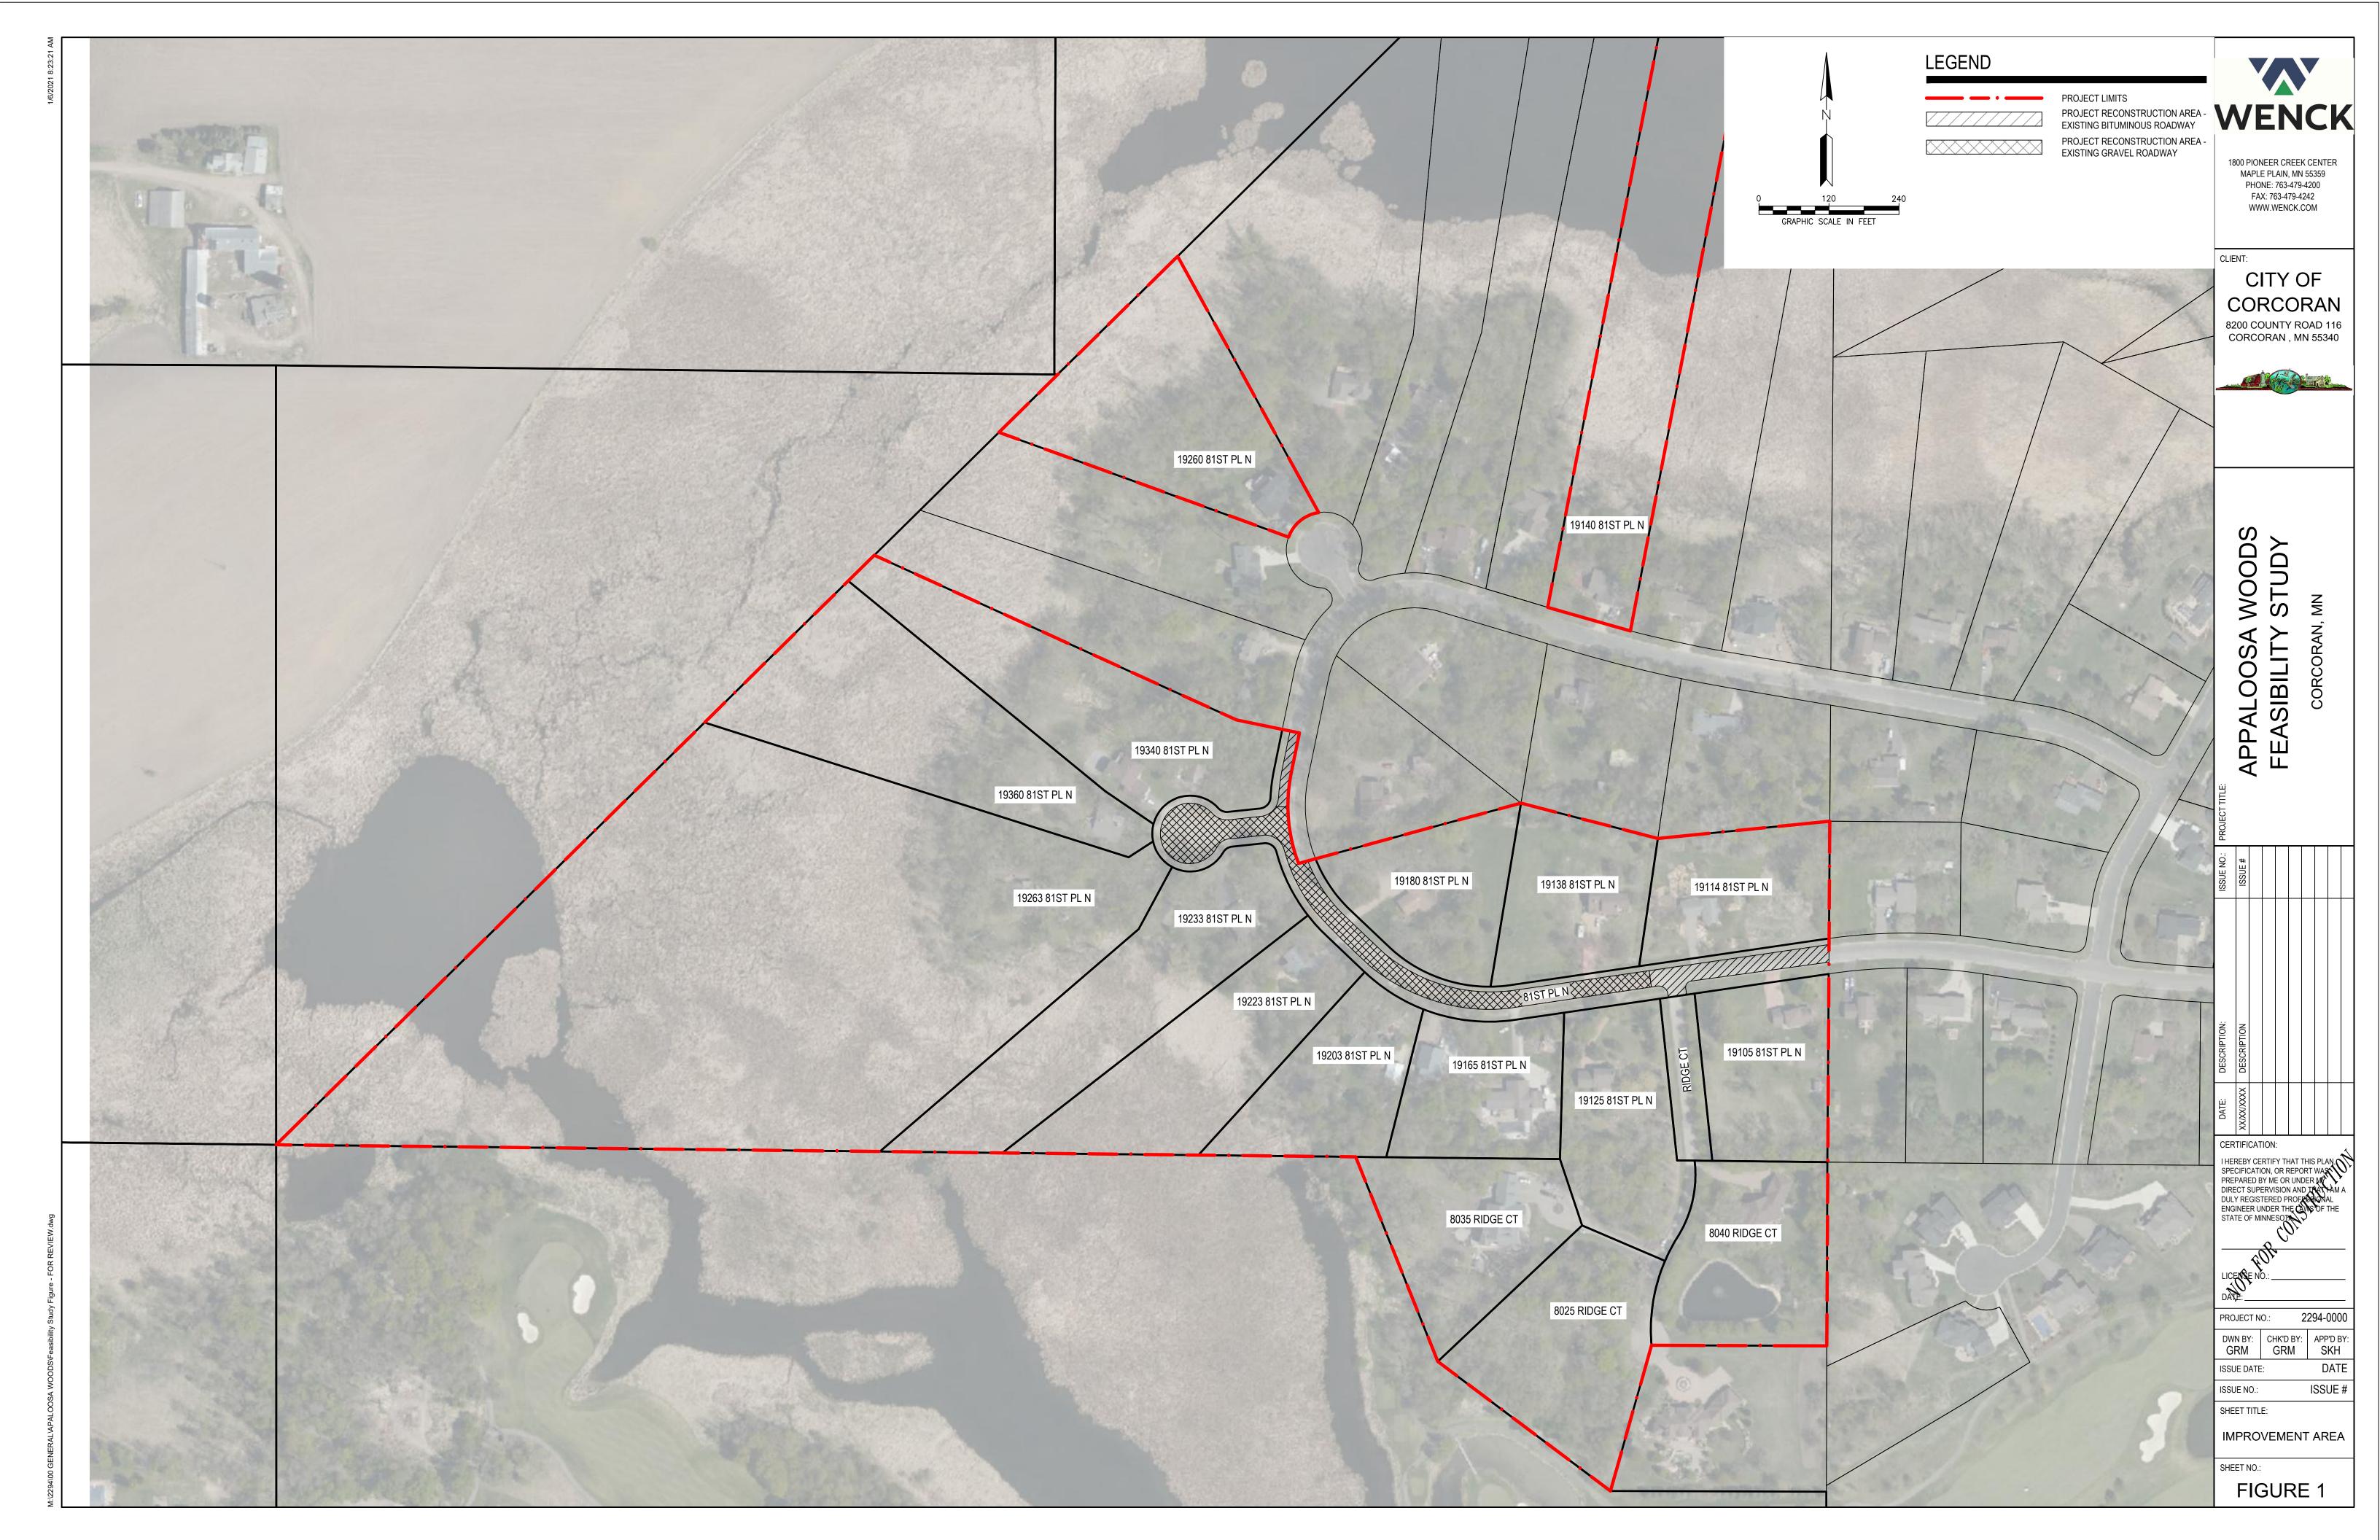

### 10. New Business - Public Comment Opportunity

- a. Authorize Feasibility Study City Center Drive and 79th Place Improvements\*
- b. Draft Appaloosa Woods Feasibility Study\*
- c. Bellwether Park Improvement Project Boardwalk\*
- d. 2021 Legislative Priorities\*
- e. COVID-19 Leave Extension\*
- f. Schedule Work Session Northeast Water Supply Planning\*