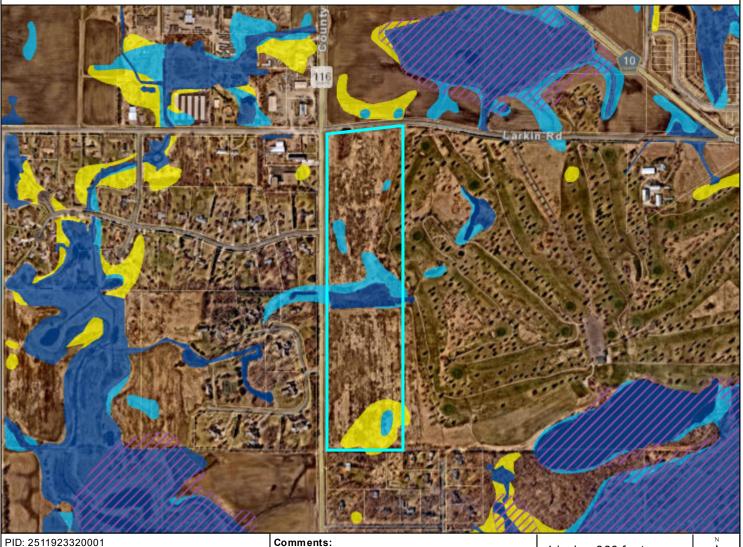

### 7. Consent Agenda

- a. Draft Minutes of January 14, 2020 Council Meeting\*
- b. Financial Claims\*
- c. Pay Equity Reporting\*
- d. Pay Request #2, Change Order #2 City Hall Remodel\*
- e. Police Officer Declaration of PERA Contributions Caitlyn Sandstad\*
- f. Dakota County Criminal Justice System Services Agreement\*
- g. Wright Hennepin Wetland Waiver 19835 Larkin Road (City File 20-048)\*
- h. Request for Metropolitan Agricultural Preserve Expiration (City File 21-001)\*