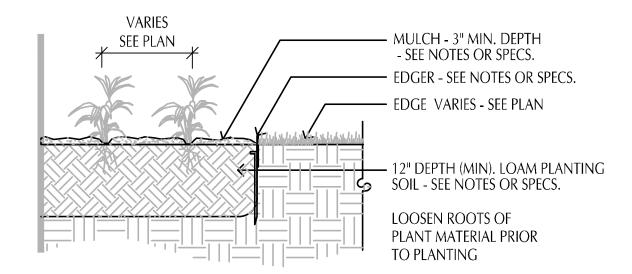

STAKING MUST CONFORM WITH PRACTICES AS DEFINED IN A.N.A. GUIDELINES FOR STANDARD PRACTICES. PRUNE ANY DAMAGED BRANCHES AFTER PLANTING IS COMPLETE.

WATER TREE THOROUGHLY DURING PLANTING OPERATIONS. PLACE BACKFILL IN 8-12" LIFTS AND SATURATE SOIL WITH WATER. DO NOT COMPACT MORE THAN NECESSARY TO MAINTAIN PLUMB. 16"x2" POLYPROPYLENE OR POLYETHYLENE STRAP — SAFETY FLAGGING - ONE PER WIRE

— MULCH - 4" DEEP - SEE NOTES OR SPECS. MULCH MUST NOT BE IN CONTACT WITH TRUNK. — BACKFILL WITH IN SITU TOPSOIL WOOD STAKE (OPTIONAL) EDGE VARIES - SEE PLAN SCARIFY BOTTOM AND SIDES OF

HOLE PRIOR TO PLANTING ROOT BALL SET ON UNDISTURBED SUBGRADE CONTRACTOR IS RESPONSIBLE FOR TESTING PERCOLATION RATES PRIOR TO PLANTING NOTIFY LANDSCAPE ARCHITECT IMMEDIATELY IF POOR DRAINAGE EXISTS.



Coniferous Tree.DWG





SPREAD GRANULAR PRE EMERGENT HERBICIDE (PREEN OR EQUAL) PER MANUFACTURER'S RECOMMENDATIONS UNDER ALL MULCHED AREAS.

MAINTENANCE STRIPS TO HAVE EDGER AND STONE MULCH AS SPECIFIED / INDICATED ON DRAWING OR IN SPECIFICATION.

IF THE LANDSCAPE CONTRACTOR IS CONCERNED OR PERCEIVES ANY DEFICIENCIES IN THE PLANT SELECTIONS, SOIL CONDITIONS OR ANY OTHER SITE CONDITION WHICH MIGHT NEGATIVELY AFFECT PLANT ESTABLISHMENT, SURVIVAL OR GUARANTEE, HE MUST BRING THESE DEFICIENCIES TO THE ATTENTION OF THE LANDSCAPE ARCHITECT PRIOR TO PROCUREMENT AND / OR INSTALLATION.

CONTRACTOR SHALL SUBMIT A WRITTEN REQUEST FOR THE OWNER ACCEPTANCE INSPECTION OF ALL LANDSCAPE AND SITE IMPROVEMENTS.

CONTRACTOR IS RESPONSIBLE FOR ON-GOING MAINTENANCE OF ALL NEWLY INSTALLED MATERIALS UNTIL TIME OF OWNER ACCEPTANCE. A