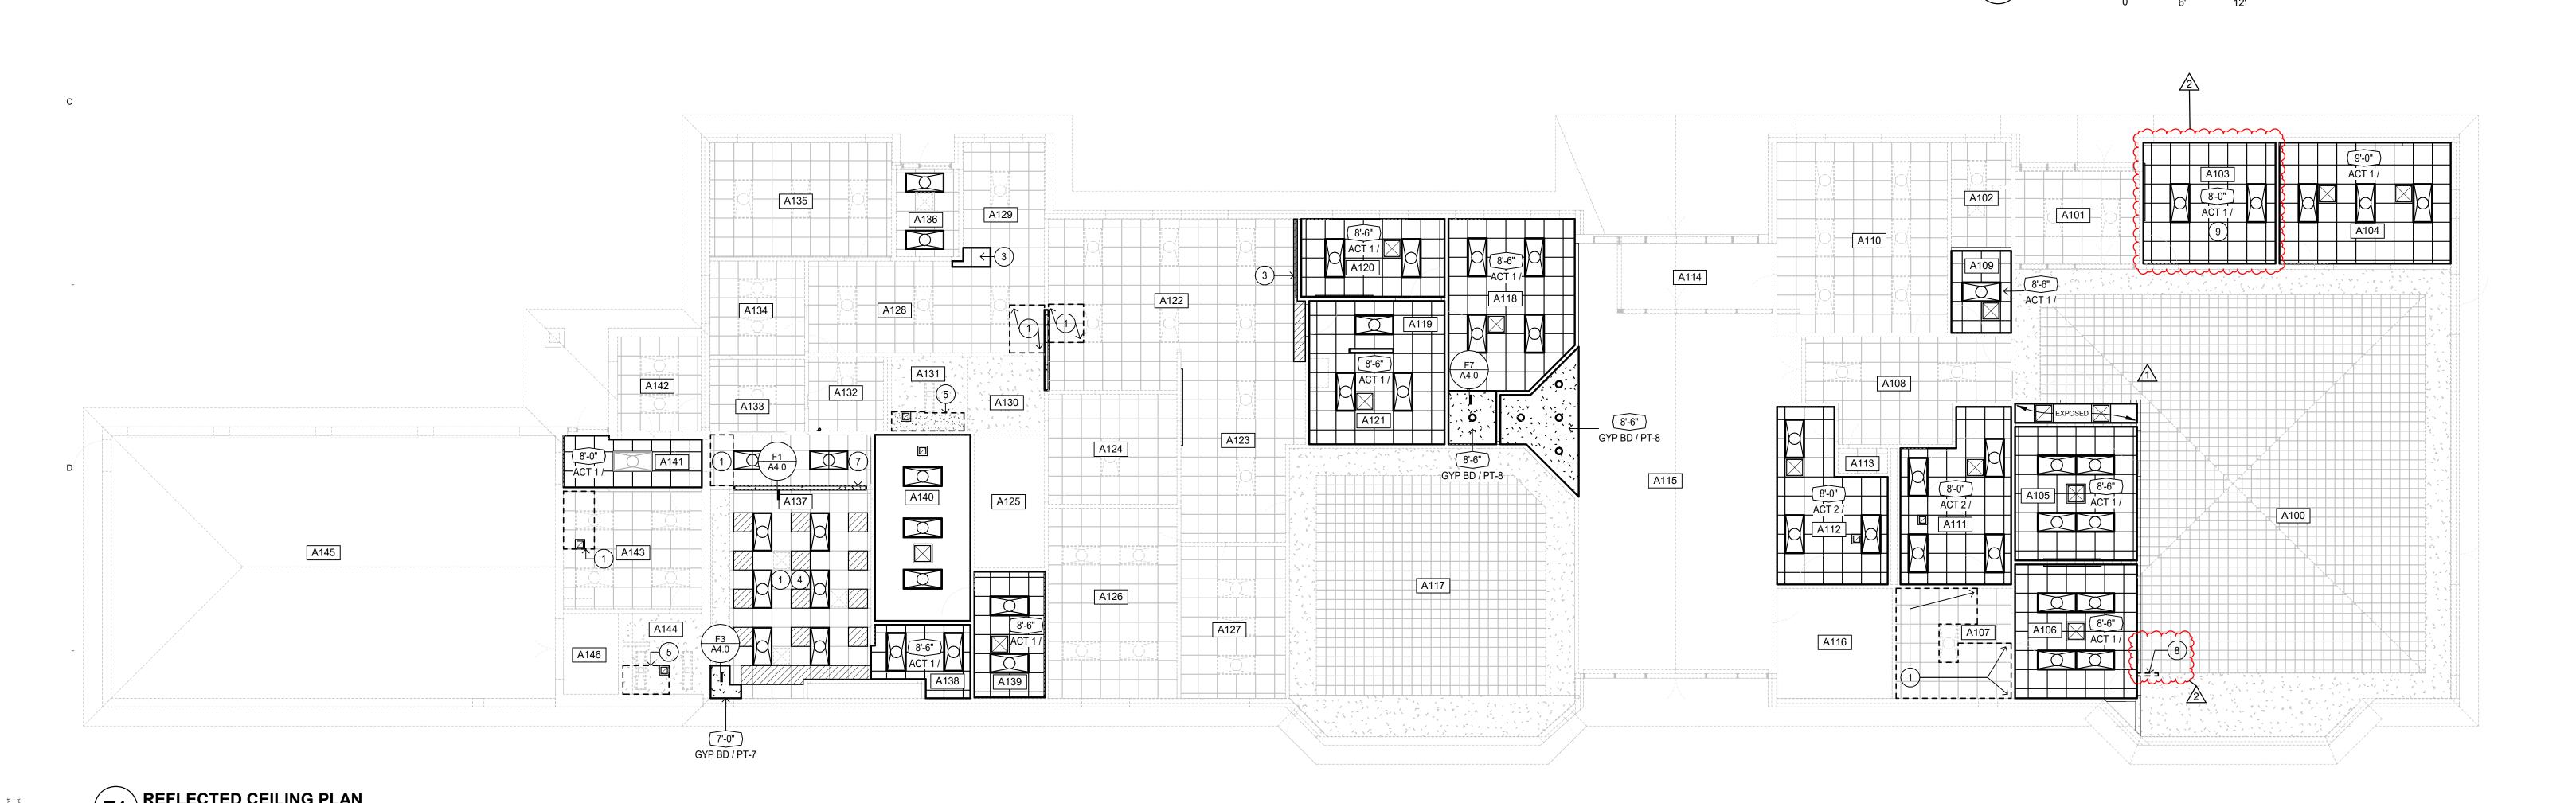

-OFF PANEL. SEE ALSO

DETAIL F1/A2.0





ALIGN <

P LAM-1 COUNTERTOP —

BRACKETS IN WALL

SUPPORTED BY CONCEALED

GROMMET-

GROMMET-

# Corcoran City Hall & Police Remodel

8200 County Road 116 Corcoran, Minnesota 55340

**City of Corcoran** 8200 County Road 116, Corcoran, Minnesota 55340



**WOLD ARCHITECTS AND ENGINEERS** 332 Minnesota Street, Suite W2000 Saint Paul, MN 55101

woldae.com | 651 227 7773

I hereby certify that this plan, specification or report was prepared by me or under my direct supervision and that I am a duly Licensed ARCHITECT under the laws of the State of MINNESOTA JOEL DUNNING Revisions 06/09/2020 Addendum #0 06/12/2020 10/16/2020 10/21/2020 11/09/2020 11/18/2020 12/07/2020

**FLOOR PLAN** 

Comm: **182292** Date: 05/22/2020

Check: AD

Scale: As indicated









A







Corcoran City Hall & Police Remodel

8200 County Road 116 Corcoran, Minnesota 55340

**City of Corcoran** 8200 County Road 116, Corcoran, Minnesota 55340



WOLD ARCHITECTS AND ENGINEERS 332 Minnesota Street, Suite W2000 Saint Paul, MN 55101

woldae.com | 651 227 7773

I hereby certify that this plan, specification or report was prepared by me or under my direct supervision and that I am a duly Licensed ARCHITECT under the laws of the State of MINNESOTA

License JOEL DUNNING Number: 41467 Date NA

Comm: 182292

Date: 05/22/2020

Drawn: DG

Check: AD

ROOF PLAN & REFLECTED CEILING PLAN

Scale: **As indicated** 

Δ4 Λ

EX 4" SS

D1 DEMOLITION PLAN - UNDERGROUND LEVEL
1/8" = 1'-0"

Corcoran City Hall & Police Remodel

8200 County Road 116 Corcoran, Minnesota 55340

> CITY OF CORC