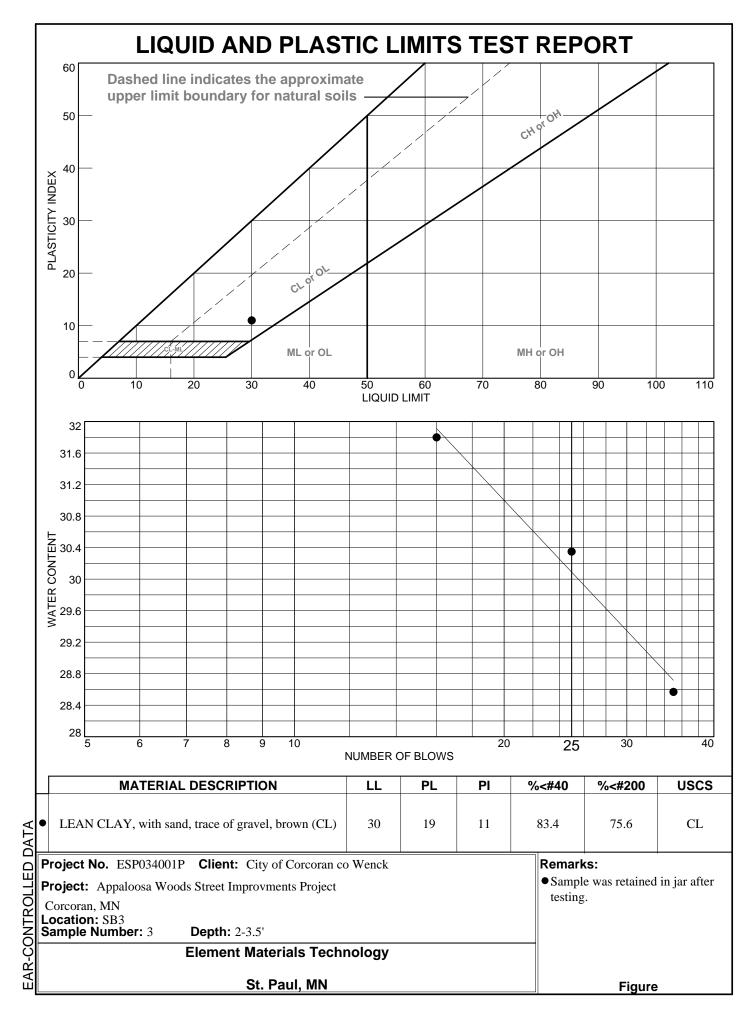

LL= 30 **PI=** 11

**Classification** 

USCS (D 2487)= CL **AASHTO (M 145)=** A-6(7)

#### Coefficients

**D**<sub>90</sub>= 0.7307  $D_{60}=$ **D<sub>85</sub>=** 0.4915 D<sub>15</sub>= C<sub>c</sub>= D<sub>50</sub>=  $D_{30} =$ D<sub>10</sub>=

#### Remarks

The sample was retained in a sample jar after testing. Moisture Content= 18.75%

**Date Received:** 7-28-2020

**Date Tested:** 7-30-2020

Tested By: K. Zander

Checked By: B. Nehring

Title: Staff Engineer

(no specification provided)

**Location:** SB3 **Sample Number:** 3

**Depth:** 2-3.5'

**Element Materials Technology** St. Paul, MN

**Client:** City of Corcoran co Wenck

**Project:** Appaloosa Woods Street Improvments Project

Corcoran, MN

Project No: ESP034001P **Figure** 

**EAR-CONTROLLED DATA** 

% +3"

0.0

Coarse

0.0



Tested By: B. Nehring Checked By: B. Nehring



# SYMBOLS AND TERMINOLOGY ON TEST BORING LOGS

|                                                                                                               | SYMBOLS                                                                                                                                                                                                                                                                                                                                                                               |                                                                                                                                                                                                                 |