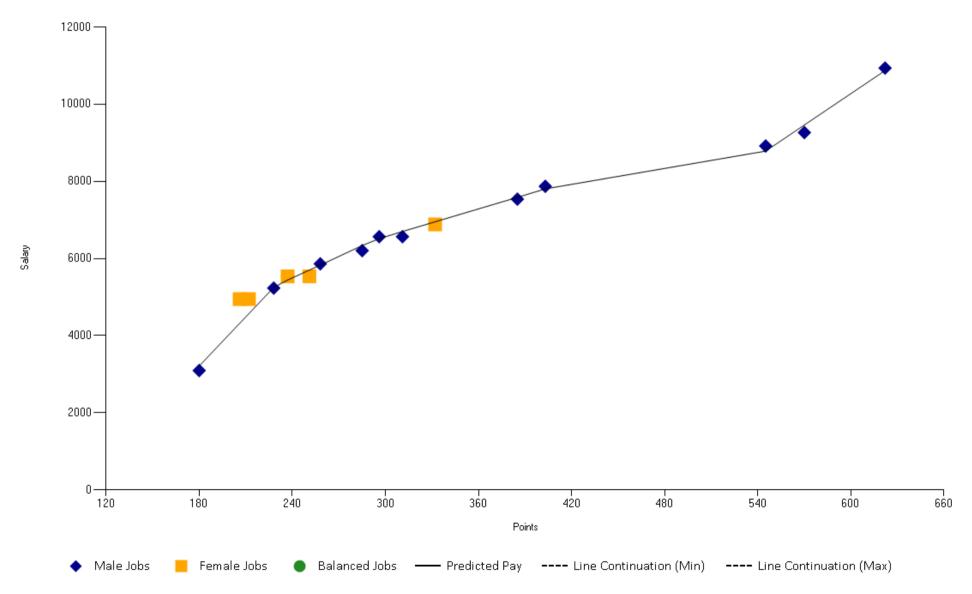

15      | Public Works Director          | 1            | 0              | 0              | M             | 545            | 7312.00          | 8917.00       | 5.00              | 0.00              |                         |
| 16      | Director Of Public Safety      | 1            | 0              | 0              | M             | 570            | 7598.00          | 9266.00       | 5.00              | 0.00              |                         |
| 17      | Administrator                  | 1            | 0              | 0              | М             | 622            | 7896.00          | 10938.00      | 5.00              | 0.00              |                         |

Job Number Count: 17

Page 1 of 1 1/19/2021 8:07:08 AM



**Predicted Pay Report for: Corcoran** 

Case: 2021 Data



Page 1 of 2 1/19/2021 8:07:45 AM



# **Predicted Pay Report for: Corcoran**

Case: 2021 Data

| Job Nbr | Job Title                      | Nbr<br>Males | Nbr<br>Females | Non-<br>Binary | Total<br>Nbr | Job Type | Job<br>Points | Max Mo Salary | Predicted Pay | Pay Difference |
|---------|--------------------------------|--------------|----------------|----------------|--------------|----------|---------------|---------------|---------------|----------------|
| 1       | Seasonal Maint. Worker 1       | 2            | 0              | 0              | 2            | Male     | 180           | 3095.0000     | 3214.2723     | -119.2723      |
| 3       | Administrative Assistant       | 0            | 1              | 0              | 1            | Female   | 206           | 4945.0000