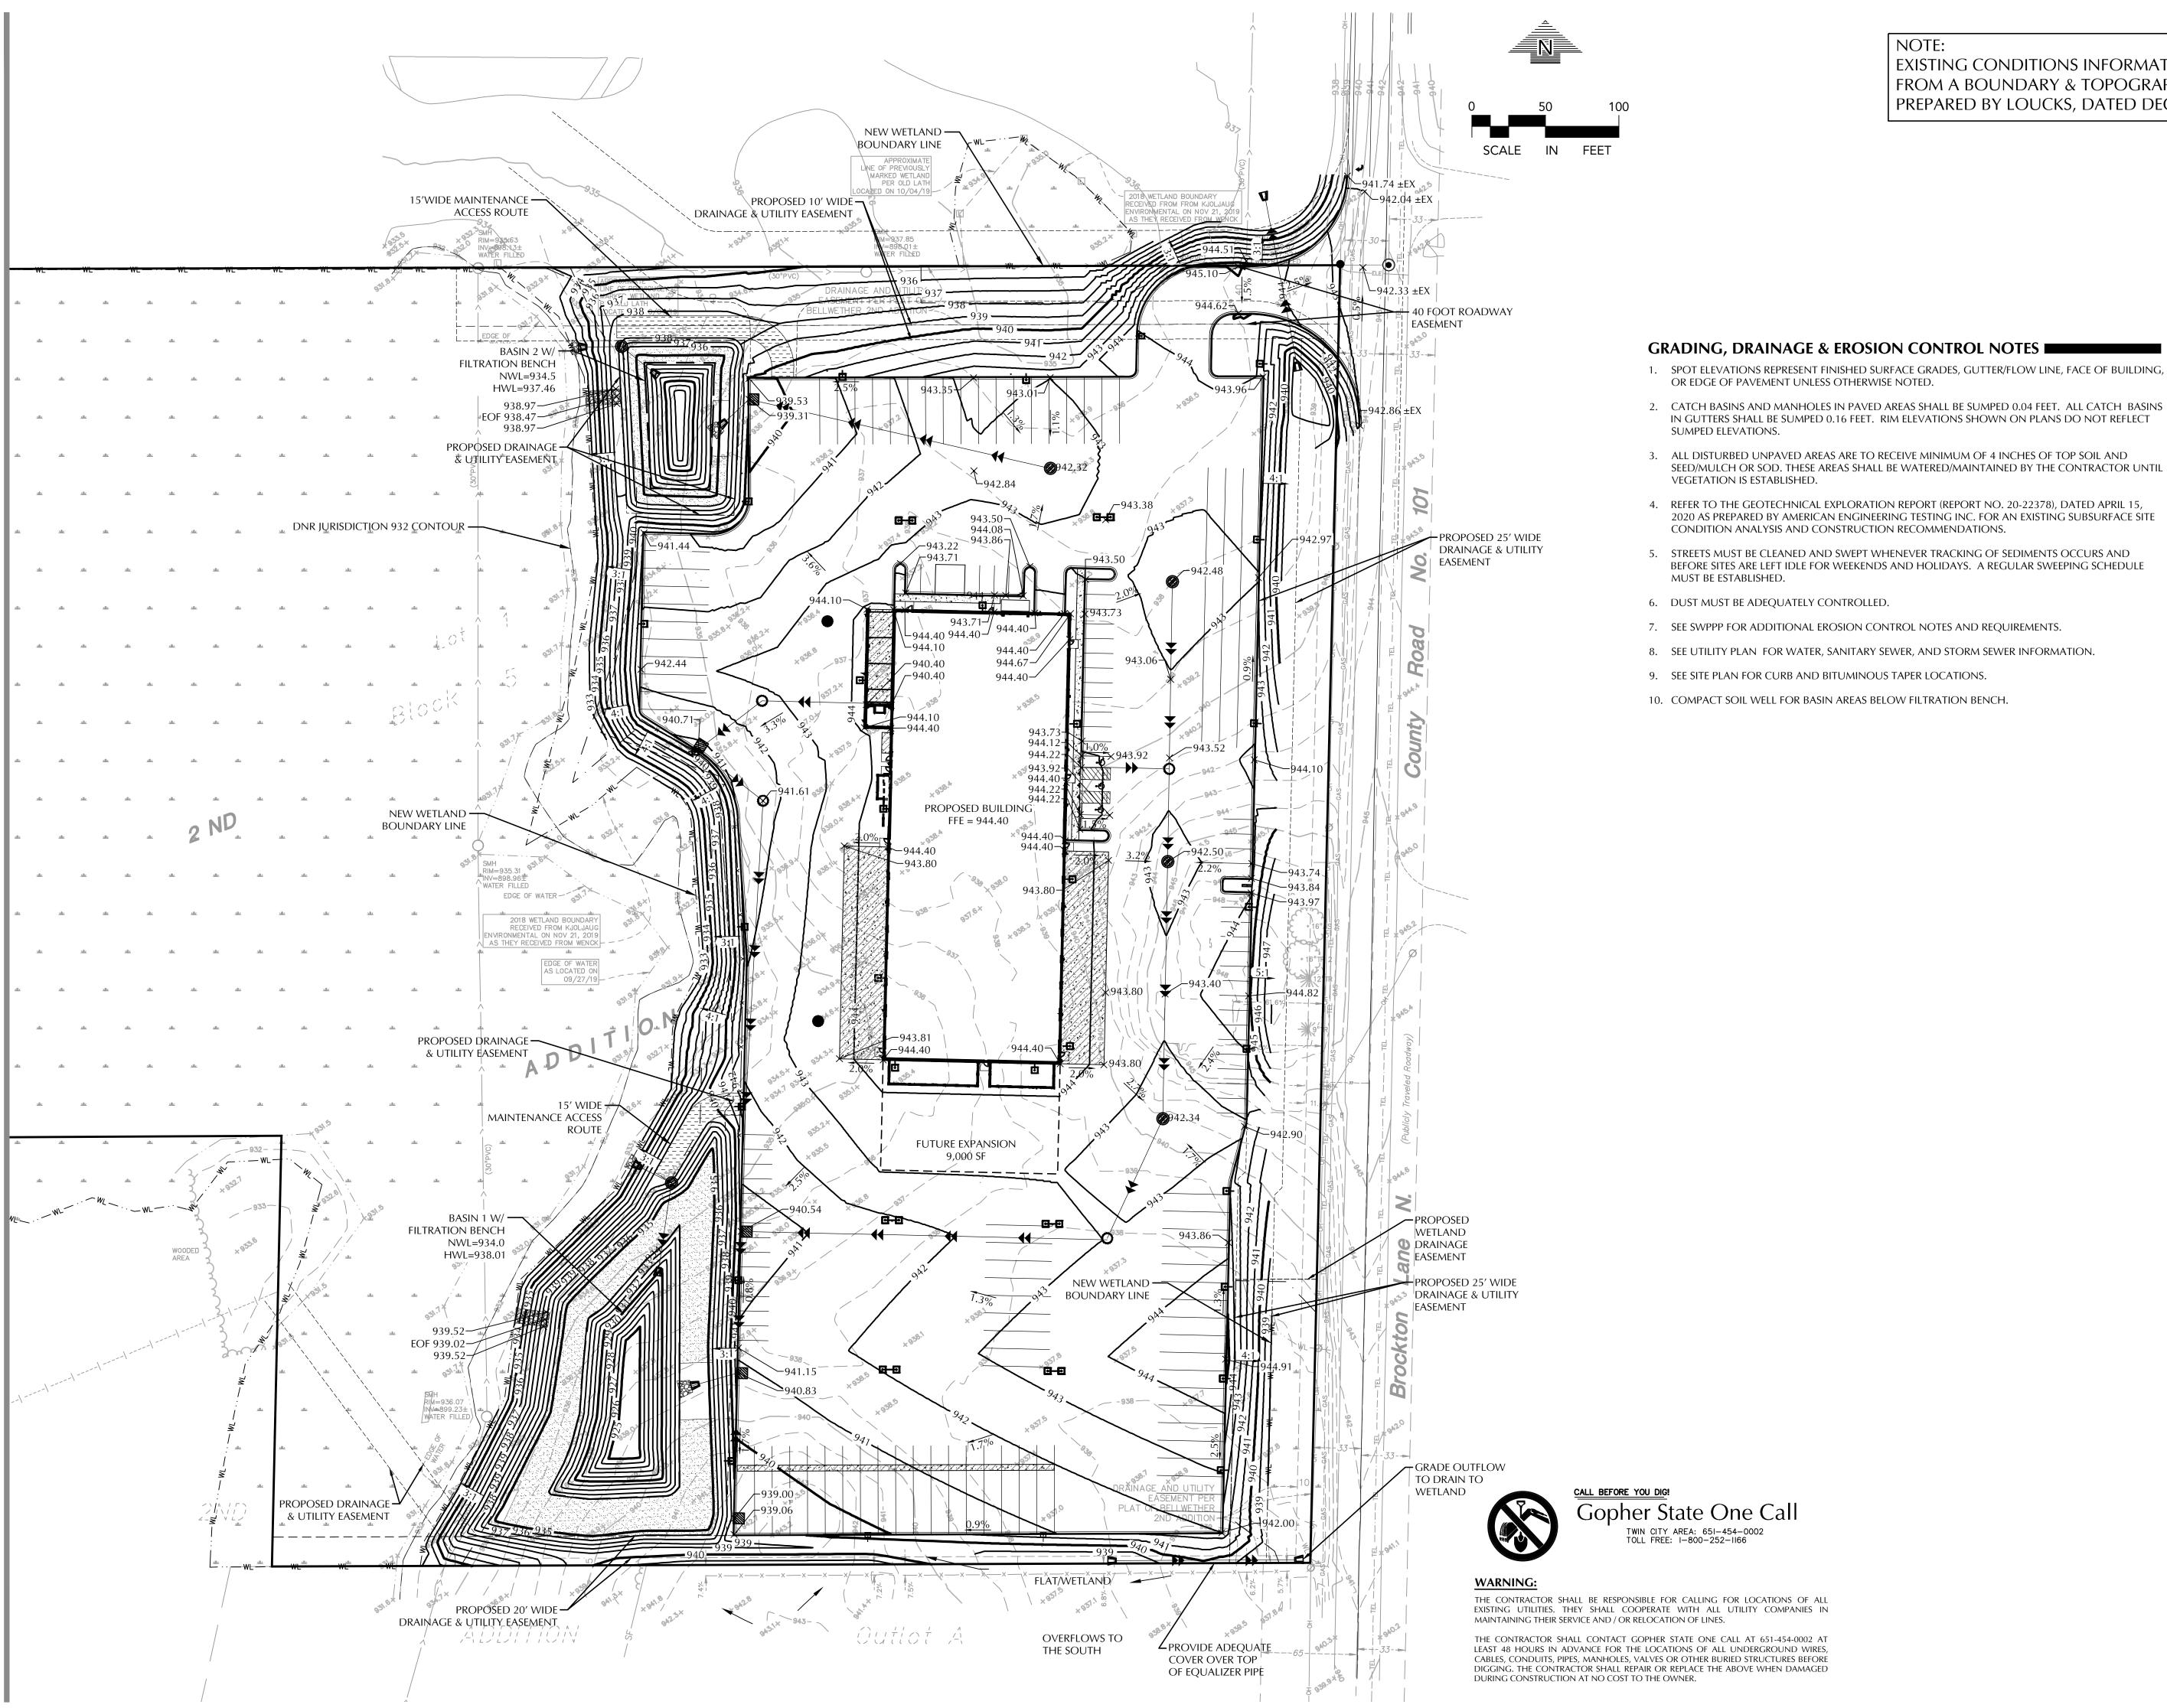

> .



## **WARNING:**

THE CONTRACTOR SHALL BE RESPONSIBLE FOR CALLING FOR LOCATIONS OF ALL EXISTING UTILITIES. THEY SHALL COOPERATE WITH ALL UTILITY COMPANIES IN MAINTAINING THEIR SERVICE AND / OR RELOCATION OF LINES.

THE CONTRACTOR SHALL CONTACT GOPHER STATE ONE CALL AT 651-454-0002 AT LEAST 48 HOURS IN ADVANCE FOR THE LOCATIONS OF ALL UNDERGROUND WIRES, CABLES, CONDUITS, PIPES, MANHOLES, VALVES OR OTHER BURIED STRUCTURES BEFORE DIGGING. THE CONTRACTOR SHALL REPAIR OR REPLACE THE ABOVE WHEN DAMAGED DURING CONSTRUCTION AT NO COST TO THE OWNER.



SEE PAVEMENT SECTIONS ON SHEET C8.1 FOR TYPE AND DEPTH INFORMATION.

HEAVY DUTY BITUMINOUS PAVEMENT

CONCRETE PAVEMENT

EASEMENT LINE

SETBACK LINE

FENCE LINE

OVERHEAD UTILITY

UNDERGROUND ELECTRIC

PROPERTY LINE

CONIFEROUS TREE

SITE PLAN



EXISTING CONDITIONS INFORMATION SHOWN IS FROM A BOUNDARY & TOPOGRAPHIC SURVEY PREPARED BY LOUCKS, DATED DECEMBER 13, 2019.



10409 CO RD NO CORCORAN, MN 55

> MARCI CONSTRUCTIC

WILLMAR, MN 56

CIVIL ENGINEERING LAND SURVEYING LANDSCAPE ARCHITECTURE ENVIRONMENTAL

7200 Hemlock Lane, Suite 300 Maple Grove, MN 55369 763.424.5505 www.loucksinc.com

## CADD QUALIFICATION

instruments of the Consultant professional services for use solely on other projects, for additions to this project, or for completion Consultant. With the Consultant's approval, others may be information and reference only. All intentional or unintentional made at the full risk of that party making such revisions, additions

## SUBMITTAL/REVISIONS

| F /4.0 /2020 | CITY CLIDA AITT A L |
|--------------|-------------------