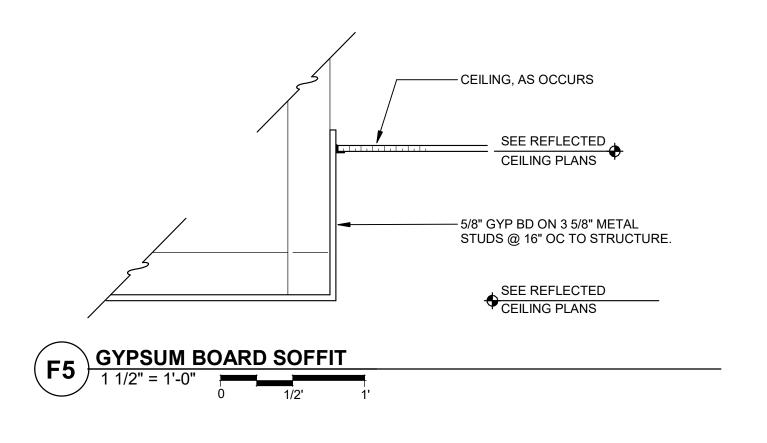

L. SEE ALSO

DETAIL F1/A2.0





ALIGN <

P LAM-1 COUNTERTOP —

BRACKETS IN WALL

SUPPORTED BY CONCEALED

GROMMET-

GROMMET-

# Corcoran City Hall & Police Remodel

8200 County Road 116 Corcoran, Minnesota 55340

**City of Corcoran** 8200 County Road 116, Corcoran, Minnesota 55340



**WOLD ARCHITECTS AND ENGINEERS** 332 Minnesota Street, Suite W2000 Saint Paul, MN 55101

woldae.com | 651 227 7773

I hereby certify that this plan, specification or report was prepared by me or under my direct supervision and that I am a duly Licensed ARCHITECT under the laws of the State of MINNESOTA JOEL DUNNING Revisions 06/09/2020 Addendum #0 06/12/2020 10/16/2020 10/21/2020 11/09/2020 11/18/2020 12/07/2020

**FLOOR PLAN** 

Comm: **182292** Date: 05/22/2020

Check: AD

Scale: As indicated









A







Corcoran City Hall & Police Remodel

8200 County Road 116 Corcoran, Minnesota 55340

**City of Corcoran** 8200 County Road 116, Corcoran, Minnesota 55340



WOLD ARCHITECTS AND ENGINEERS 332 Minnesota Street, Suite W2000 Saint Paul, MN 55101

woldae.com | 651 227 7773

I hereby certify that this plan, specification or report was prepared by me or under my direct supervision and that I am a duly Licensed ARCHITECT under the laws of the State of MINNESOTA

License JOEL DUNNING Number: 41467 Date NA

Comm: 182292

Date: 05/22/2020

Drawn: DG

Check: AD

ROOF PLAN & REFLECTED CEILING PLAN

Scale: **As indicated** 

Δ4 Λ

EX 4" SS

D1 DEMOLITION PLAN - UNDERGROUND LEVEL
1/8" = 1'-0"

Corcoran City Hall & Police Remodel

8200 County Road 116 Corcoran, Minnesota 55340

> CITY OF CORCORAN 8200