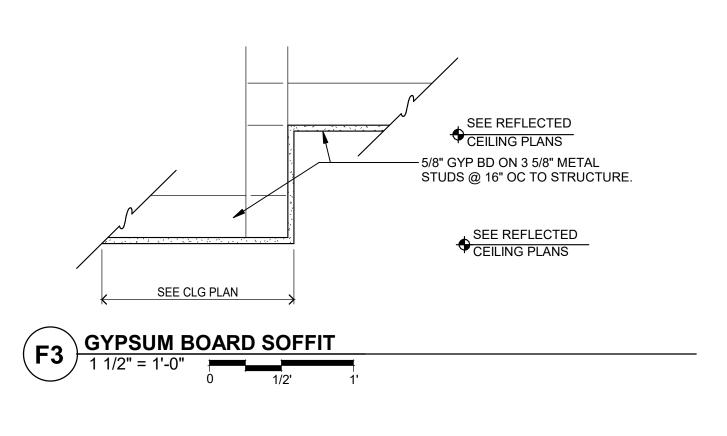

NEL. SEE ALSO

DETAIL F1/A2.0





ALIGN <

P LAM-1 COUNTERTOP —

BRACKETS IN WALL

SUPPORTED BY CONCEALED

GROMMET-

GROMMET-

# Corcoran City Hall & Police Remodel

8200 County Road 116 Corcoran, Minnesota 55340

**City of Corcoran** 8200 County Road 116, Corcoran, Minnesota 55340



**WOLD ARCHITECTS AND ENGINEERS** 332 Minnesota Street, Suite W2000 Saint Paul, MN 55101

woldae.com | 651 227 7773

I hereby certify that this plan, specification or report was prepared by me or under my direct supervision and that I am a duly Licensed ARCHITECT under the laws of the State of MINNESOTA JOEL DUNNING Revisions 06/09/2020 Addendum #0 06/12/2020 10/16/2020 10/21/2020 11/09/2020 11/18/2020 12/07/2020

**FLOOR PLAN** 

Comm: **182292** Date: 05/22/2020

Check: AD

Scale: As indicated









A







Corcoran City Hall & Police Remodel

8200 County Road 116 Corcoran, Minnesota 55340

**City of Corcoran** 8200 County Road 116, Corcoran, Minnesota 55340



WOLD ARCHITECTS AND ENGINEERS 332 Minnesota Street, Suite W2000 Saint Paul, MN 55101

woldae.com | 651 227 7773

I hereby certify that this plan, specification or report was prepared by me or under my direct supervision and that I am a duly Licensed ARCHITECT under the laws of the State of MINNESOTA

License JOEL DUNNING Number: 41467 Date NA

Comm: 182292

Date: 05/22/2020

Drawn: DG

Check: AD

ROOF PLAN & REFLECTED CEILING PLAN

Scale: **As indicated** 

Δ4 Λ

EX 4" SS

D1 DEMOLITION PLAN - UNDERGROUND LEVEL
1/8" = 1'-0"

Corcoran City Hall & Police Remodel

8200 County Road 116 Corcoran, Minnesota 55340

> CITY OF CORCORAN 82