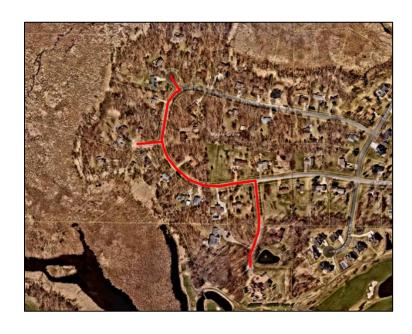

Place N | Roman Svistun                | 1               | \$ | 9,004.95                |
| 2411923140025 | 19180 81st Place N | 19180 81st Place N | Mary Judith Phillips         | 1               | \$ | 9,004.95                |
| 2411923140009 | 19260 81st Place N | 19260 81st Place N | J D & B A Armbruster         | 1               | \$ | 7,200.00                |

Denotes properties from existing pavement to existing pavement

Appraisal Report

### **Report Type**

Real Estate Consulting
Letter Report (Restricted Appraisal)

### **Effective Date**

November 23, 2020

# Client

City of Corcoran Attn: Brad Martens, City Administrator 8200 County Road 116 Corcoran, MN 55340

# **Subject Property**

Street Improvement Project 81<sup>st</sup> Place North and Ridge Court Corcoran, MN 55340



File # V2011001 - Appaloosa Woods

### **Prepared By:**

Ethan Waytas, MAI, Appraiser William R. Waytas, SRA, Appraiser

### **Nagell Appraisal Incorporated**

12805 Highway 55, Suite 300 Plymouth, Minnesota 55441 Tel: 952.544.8966 | Fax: 952.544.8969

### NAGELL APPRAISAL INCORPORATED

12805 Highway 55 #300 Plymouth, MN 55441 Established in 1968 Phone Fax

952-544-8966 952-544-8969

\_\_\_\_\_

City of Corcoran Attn: Brad Martens, City Administrator 8200 County Road 116 Corcoran, MN 55340 November 23, 2020

#### To Brad Martens:

Per your request, this is a letter report to assist the city for guidance regarding a street improvement project within Corcoran (see attached map for the location of the streets in the project). The project is a street improvement of 81<sup>st</sup> Place Nort