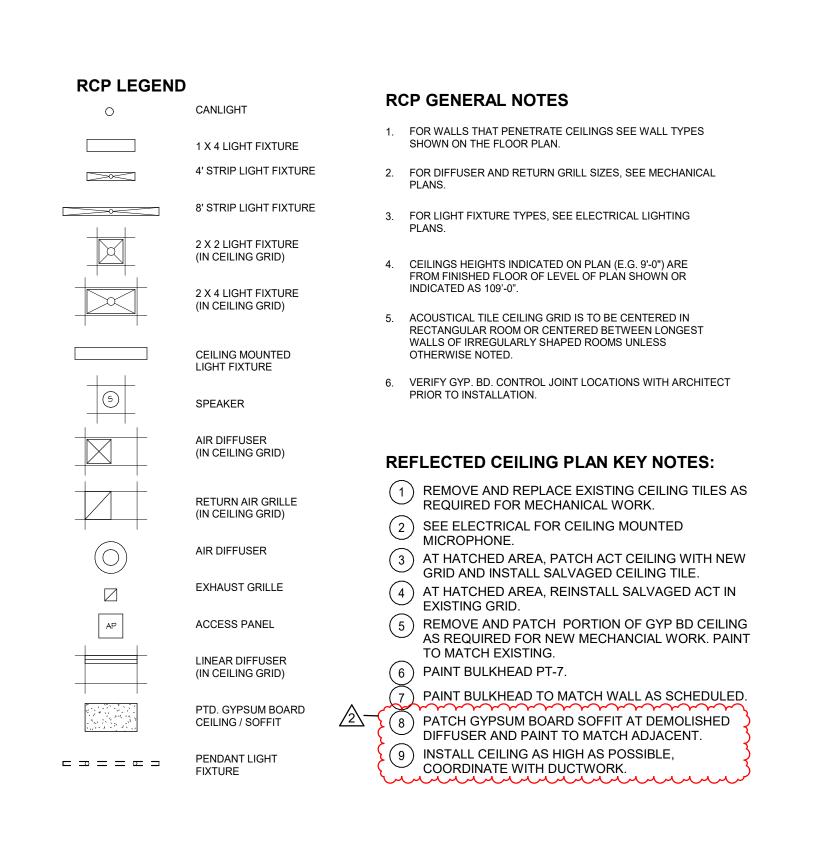

LANK-OFF PANEL. SEE ALSO

DETAIL F1/A2.0





ALIGN <

P LAM-1 COUNTERTOP —

BRACKETS IN WALL

SUPPORTED BY CONCEALED

GROMMET-

GROMMET-

# Corcoran City Hall & Police Remodel

8200 County Road 116 Corcoran, Minnesota 55340

**City of Corcoran** 8200 County Road 116, Corcoran, Minnesota 55340



**WOLD ARCHITECTS AND ENGINEERS** 332 Minnesota Street, Suite W2000 Saint Paul, MN 55101

woldae.com | 651 227 7773

I hereby certify that this plan, specification or report was prepared by me or under my direct supervision and that I am a duly Licensed ARCHITECT under the laws of the State of MINNESOTA JOEL DUNNING Revisions 06/09/2020 Addendum #0 06/12/2020 10/16/2020 10/21/2020 11/09/2020 11/18/2020 12/07/2020

**FLOOR PLAN** 

Comm: **182292** Date: 05/22/2020

Check: AD

Scale: As indicated









A







Corcoran City Hall & Police Remodel

8200 County Road 116 Corcoran, Minnesota 55340

**City of Corcoran** 8200 County Road 116, Corcoran, Minnesota 55340



WOLD ARCHITECTS AND ENGINEERS 332 Minnesota Street, Suite W2000 Saint Paul, MN 55101

woldae.com | 651 227 7773

I hereby certify that this plan, specification or report was prepared by me or under my direct supervision and that I am a duly Licensed ARCHITECT under the laws of the State of MINNESOTA

License JOEL DUNNING Number: 41467 Date NA

Comm: 182292

Date: 05/22/2020

Drawn: DG

Check: AD

ROOF PLAN & REFLECTED CEILING PLAN

Scale: **As indicated** 

Δ4 Λ

EX 4" SS

D1 DEMOLITION PLAN - UNDERGROUND LEVEL
1/8" = 1'-0"

Corcoran City Hall & Police Remodel

8200 County Road 116 Corcoran, Minnesota 55340

> CITY OF