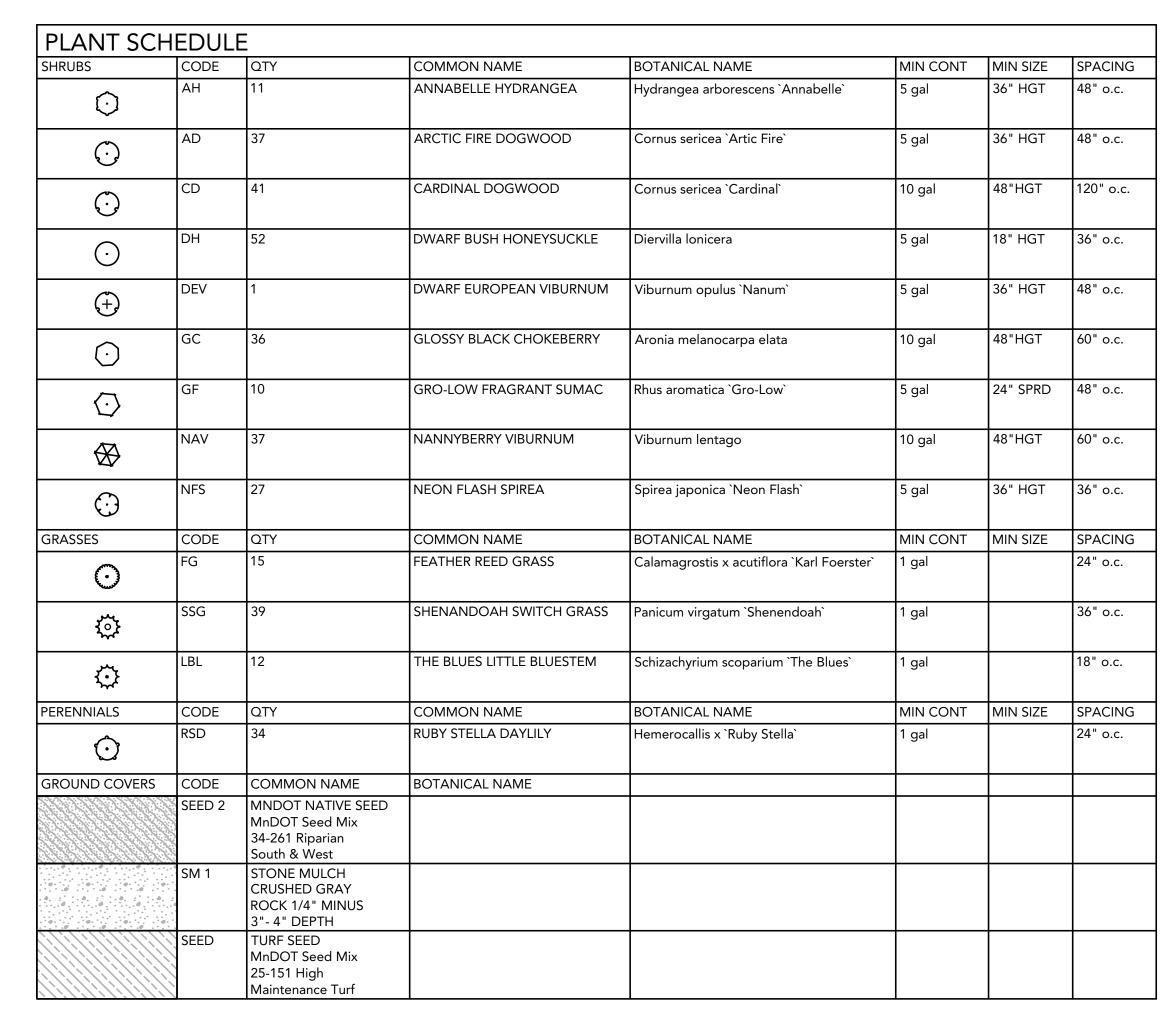

IRRIGATION LAYOUT PLAN AND SPECIFICATION AS A PART OF THE SCOPE OF WORK WHEN BIDDING. THESE SHALL BE APPROVED BY THE LANDSCAPE ARCHITECT PRIOR TO ORDER AND/OR INSTALLATION. IT SHALL BE THE LANDSCAPE CONTRACTORS RESPONSIBILITY TO INSURE THAT ALL SODDED / SEEDED AND PLANTED AREAS ARE IRRIGATED PROPERLY, INCLUDING THOSE AREAS DIRECTLY AROUND AND ABUTTING BUILDING FOUNDATION.

THE LANDSCAPE CONTRACTOR SHALL PROVIDE THE OWNER WITH AN

SYSTEM SHALL INCORPORATE A RAIN SENSOR INTO IRRIGATION SYSTEM.

PLANTINGS OUTSIDE THE LIMITS OF IRRIGATION ARE TO BE WATERED

LANDSCAPE

IRRIGATION SCHEDULE APPROPRIATE TO THE PROJECT SITE CONDITIONS

REGULARLY UNTIL PLANTING / SOD / SEED HAS BEEN ESTABLISHED.

AND TO PLANT MATERIAL GROWTH REQUIREMENTS. IRRIGATION SYSTEM IS NOT TO SPRINKLE ACROSS PAVEMENT. THE





## GENERAL NOTES:

CONTRACTOR SHALL VISIT SITE PRIOR TO SUBMITTING BID. HE SHALL INSPECT SITE AND BECOME FAMILIAR WITH EXISTING CONDITIONS RELATING TO THE NATURE AND SCOPE OF WORK.

VERIFY LAYOUT AND ANY DIMENSIONS SHOWN AND BRING TO THE ATTENTION OF THE LANDSCAPE ARCHITECT ANY DISCREPANCIES WHICH MAY COMPROMISE THE DESIGN AND / OR INTENT OF THE PROJECT'S LAYOUT.

ASSURE COMPLIANCE WITH ALL APPLICABLE CODES AND REGULATIONS GOVERNING THE WORK OR MATERIALS

CONTRACTOR SHALL PROTECT ALL EXISTING ROADS, CURBS/GUTTERS, TRAILS, TREES, LAWNS AND SITE ELEMENTS DURING PLANTING OPERATIONS. ANY DAMAGE TO SAME SHALL BE REPAIRED AT NO COST TO THE OWNER.

CONTRACTOR SHALL VERIFY ALIGNMENT AND LOCATION OF ALL UNDERGROUND AND ABOVE GRADE UTILITIES AND PROVIDE THE NECESSARY PROTECTION FOR SAME BEFORE CON