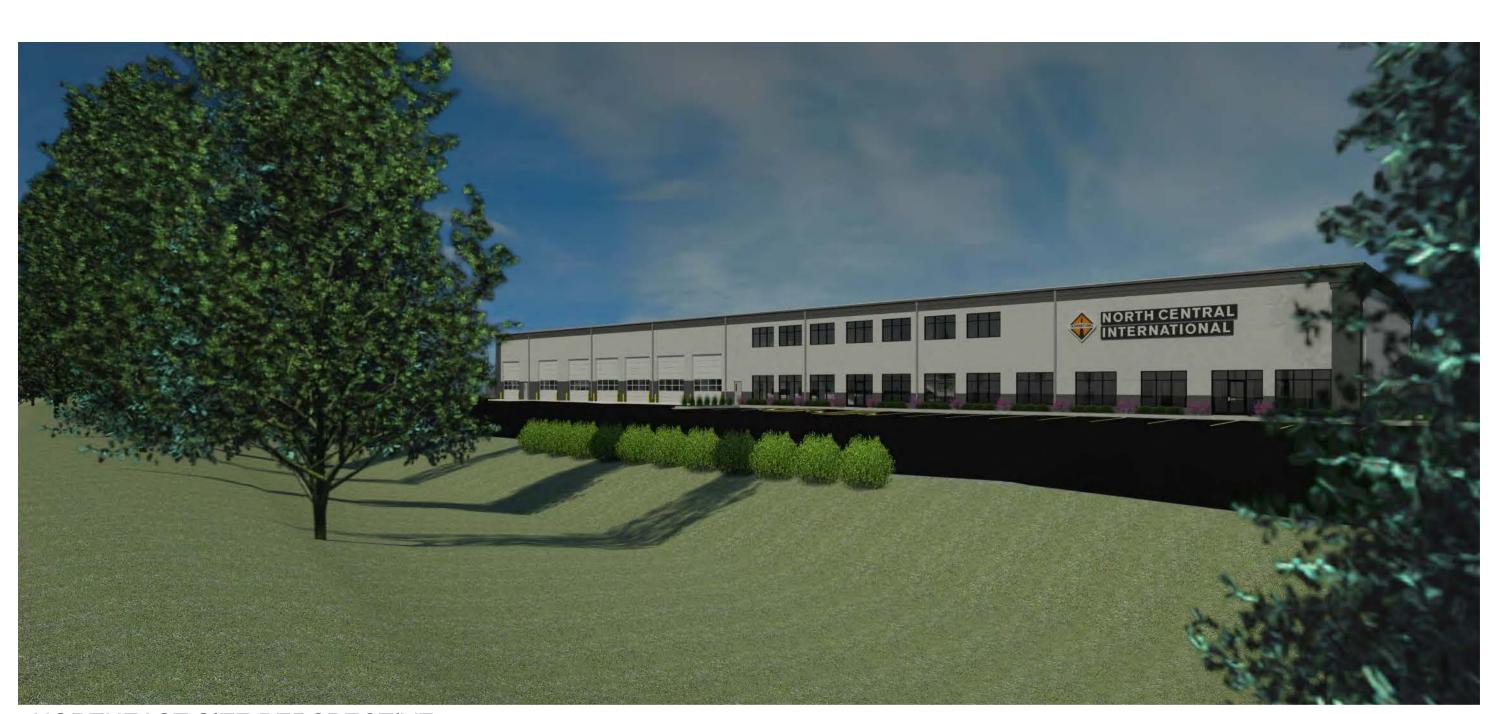

6 SF                   | 861 SF      | 12.5%      |
| SOUTH     | 3,800 SF   | 3,800 SF                   | 495 SF      | 13.0%      |

Nelson International

Version: 2 Revision: 5 Drafter: Date: 20201226 Job Number: 201933

Confidential and Proprietary: This drawing is intended only for the individual or entity to which it is addressed and may contain information that is privileged, confidential and exempt from disclosure under applicable law. Any review or distribution by others is strictly prohibited. If you are not the intended recipient you should not disseminate, distribute, or copy this drawing. Please contact the sender and destroy all

THIS SHEET MAY BE A REDUCED COPY. THE BAR BELOW IS 2" LONG ON A FULL SIZE SHEET. DRAWING SCALES APPLY TO FULL SIZE SHEETS.

Exterior Elevations





NORTHEAST SITE PERSPECTIVE



SOUTHWEST SITE PERSPECTIVE



NORTH SITE PERSPECTIVE



NORTHWEST SITE PERSPECTIVE



Job Number: 201933

Confidential and Proprietary:
This drawing is intended only for the individual or entity to which it is addressed and may contain information that is privileged, confidential and exempt from disclosure under applicable law. Any review or distribution by others is strictly prohibited. If you are not the intended recipient you should not disseminate, distribute, or copy this drawing. Please contact the sender and destroy all copies.

THIS SHEET MAY BE A REDUCED COPY. THE BAR BELOW IS 2" LONG ON A FULL SIZE SHEET. DRAWING SCALES APPLY TO FULL SIZE SHEETS.





SITE ADDRESS:

10409 County road 101 Corcoran, MN 55311-9999



mcgroup-icon.com





8959 Tyler B