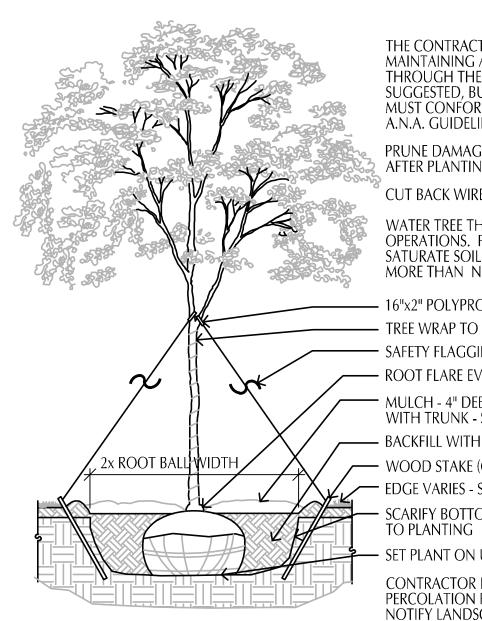

OT Seed Mix<br>34-261 Riparian<br>South & West |                                 |                                                                           |               |                 |         |                     |
|                      | SM 1       | STONE MULCH<br>CRUSHED GRAY<br>ROCK 1/4" MINUS<br>3"- 4" DEPTH         |                                 |                                                                           |               |                 |         |                     |
|                      | SEED       | TURF SEED MnDOT Seed Mix 25-151 High Maintenance Turf                  |                                 |                                                                           |               |                 |         |                     |



THE CONTRACTOR IS RESPONSIBLE FOR MAINTAINING ALL TREES IN A PLUMB POSITION THROUGH THE WARRANTY PERIOD. STAKING IS SUGGESTED, BUT NOT REQUIRED. ANY STAKING MUST CONFORM WITH PRACTICES AS DEFINED IN A.N.A. GUIDELINES FOR STANDARD PRACTICES PRUNE DAMAGED AND CROSSING BRANCHES AFTER PLANTING IS COMPLETE. CUT BACK WIRE BASKET

WATER TREE THOROUGHLY DURING PLANTING OPERATIONS. PLACE BACKFILL IN 8-12" LIFTS AND SATURATE SOIL WITH WATER. DO NOT COMPACT MORE THAN NECESSARY TO MAINTAIN PLUMB.

- 16"x2" POLYPROPYLENE OR POLYETHYLENE STRAP - TREE WRAP TO FIRST BRANCH SAFETY FLAGGING - ONE PER WIRE — ROOT FLARE EVEN WITH OR JUST ABOVE GRADE.

—— MULCH - 4" DEEP. NO MULCH IN CONTACT WITH TRUNK - SEE NOTES OR SPECS. — BACKFILL WITH IN SITU TOPSOIL — WOOD STAKE (OPTIONAL) EDGE VARIES - SEE PLAN SCARIF