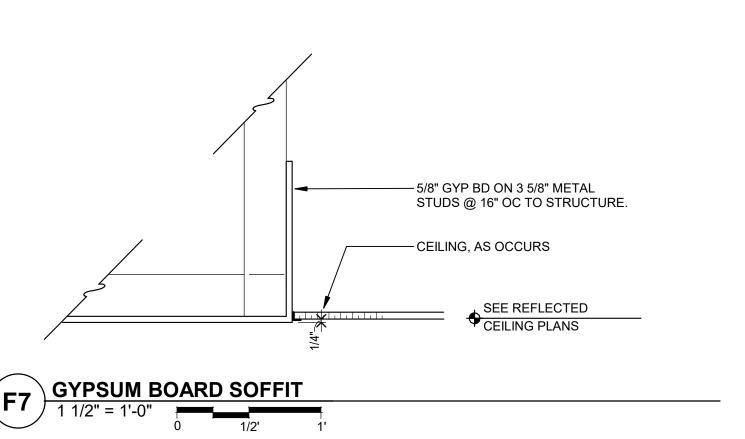

SEE ALSO

DETAIL F1/A2.0





ALIGN <

P LAM-1 COUNTERTOP —

BRACKETS IN WALL

SUPPORTED BY CONCEALED

GROMMET-

GROMMET-

# Corcoran City Hall & Police Remodel

8200 County Road 116 Corcoran, Minnesota 55340

**City of Corcoran** 8200 County Road 116, Corcoran, Minnesota 55340



**WOLD ARCHITECTS AND ENGINEERS** 332 Minnesota Street, Suite W2000 Saint Paul, MN 55101

woldae.com | 651 227 7773

I hereby certify that this plan, specification or report was prepared by me or under my direct supervision and that I am a duly Licensed ARCHITECT under the laws of the State of MINNESOTA JOEL DUNNING Revisions 06/09/2020 Addendum #0 06/12/2020 10/16/2020 10/21/2020 11/09/2020 11/18/2020 12/07/2020

**FLOOR PLAN** 

Comm: **182292** Date: 05/22/2020

Check: AD

Scale: As indicated









A







Corcoran City Hall & Police Remodel

8200 County Road 116 Corcoran, Minnesota 55340

**City of Corcoran** 8200 County Road 116, Corcoran, Minnesota 55340



WOLD ARCHITECTS AND ENGINEERS 332 Minnesota Street, Suite W2000 Saint Paul, MN 55101

woldae.com | 651 227 7773

I hereby certify that this plan, specification or report was prepared by me or under my direct supervision and that I am a duly Licensed ARCHITECT under the laws of the State of MINNESOTA

License JOEL DUNNING Number: 41467 Date NA

Comm: 182292

Date: 05/22/2020

Drawn: DG

Check: AD

ROOF PLAN & REFLECTED CEILING PLAN

Scale: **As indicated** 

Δ4 Λ

EX 4" SS

D1 DEMOLITION PLAN - UNDERGROUND LEVEL
1/8" = 1'-0"

Corcoran City Hall & Police Remodel

8200 County Road 116 Corcoran, Minnesota 55340

> CITY OF CORCORAN 8200 C