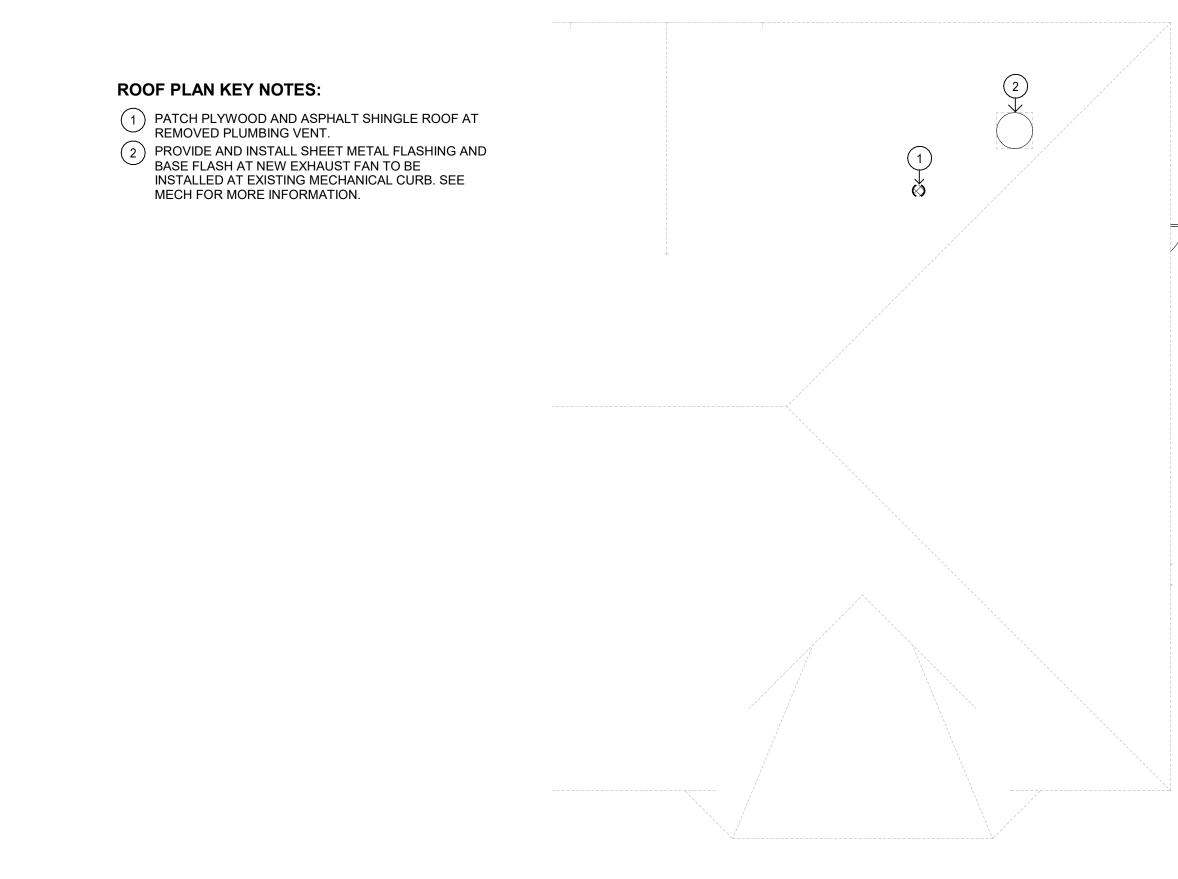

NK-OFF PANEL. SEE ALSO

DETAIL F1/A2.0





ALIGN <

P LAM-1 COUNTERTOP —

BRACKETS IN WALL

SUPPORTED BY CONCEALED

GROMMET-

GROMMET-

# Corcoran City Hall & Police Remodel

8200 County Road 116 Corcoran, Minnesota 55340

**City of Corcoran** 8200 County Road 116, Corcoran, Minnesota 55340



**WOLD ARCHITECTS AND ENGINEERS** 332 Minnesota Street, Suite W2000 Saint Paul, MN 55101

woldae.com | 651 227 7773

I hereby certify that this plan, specification or report was prepared by me or under my direct supervision and that I am a duly Licensed ARCHITECT under the laws of the State of MINNESOTA JOEL DUNNING Revisions 06/09/2020 Addendum #0 06/12/2020 10/16/2020 10/21/2020 11/09/2020 11/18/2020 12/07/2020

**FLOOR PLAN** 

Comm: **182292** Date: 05/22/2020

Check: AD

Scale: As indicated









A







Corcoran City Hall & Police Remodel

8200 County Road 116 Corcoran, Minnesota 55340

**City of Corcoran** 8200 County Road 116, Corcoran, Minnesota 55340



WOLD ARCHITECTS AND ENGINEERS 332 Minnesota Street, Suite W2000 Saint Paul, MN 55101

woldae.com | 651 227 7773

I hereby certify that this plan, specification or report was prepared by me or under my direct supervision and that I am a duly Licensed ARCHITECT under the laws of the State of MINNESOTA

License JOEL DUNNING Number: 41467 Date NA

Comm: 182292

Date: 05/22/2020

Drawn: DG

Check: AD

ROOF PLAN & REFLECTED CEILING PLAN

Scale: **As indicated** 

Δ4 Λ

EX 4" SS

D1 DEMOLITION PLAN - UNDERGROUND LEVEL
1/8" = 1'-0"

Corcoran City Hall & Police Remodel

8200 County Road 116 Corcoran, Minnesota 55340

> CITY OF CO