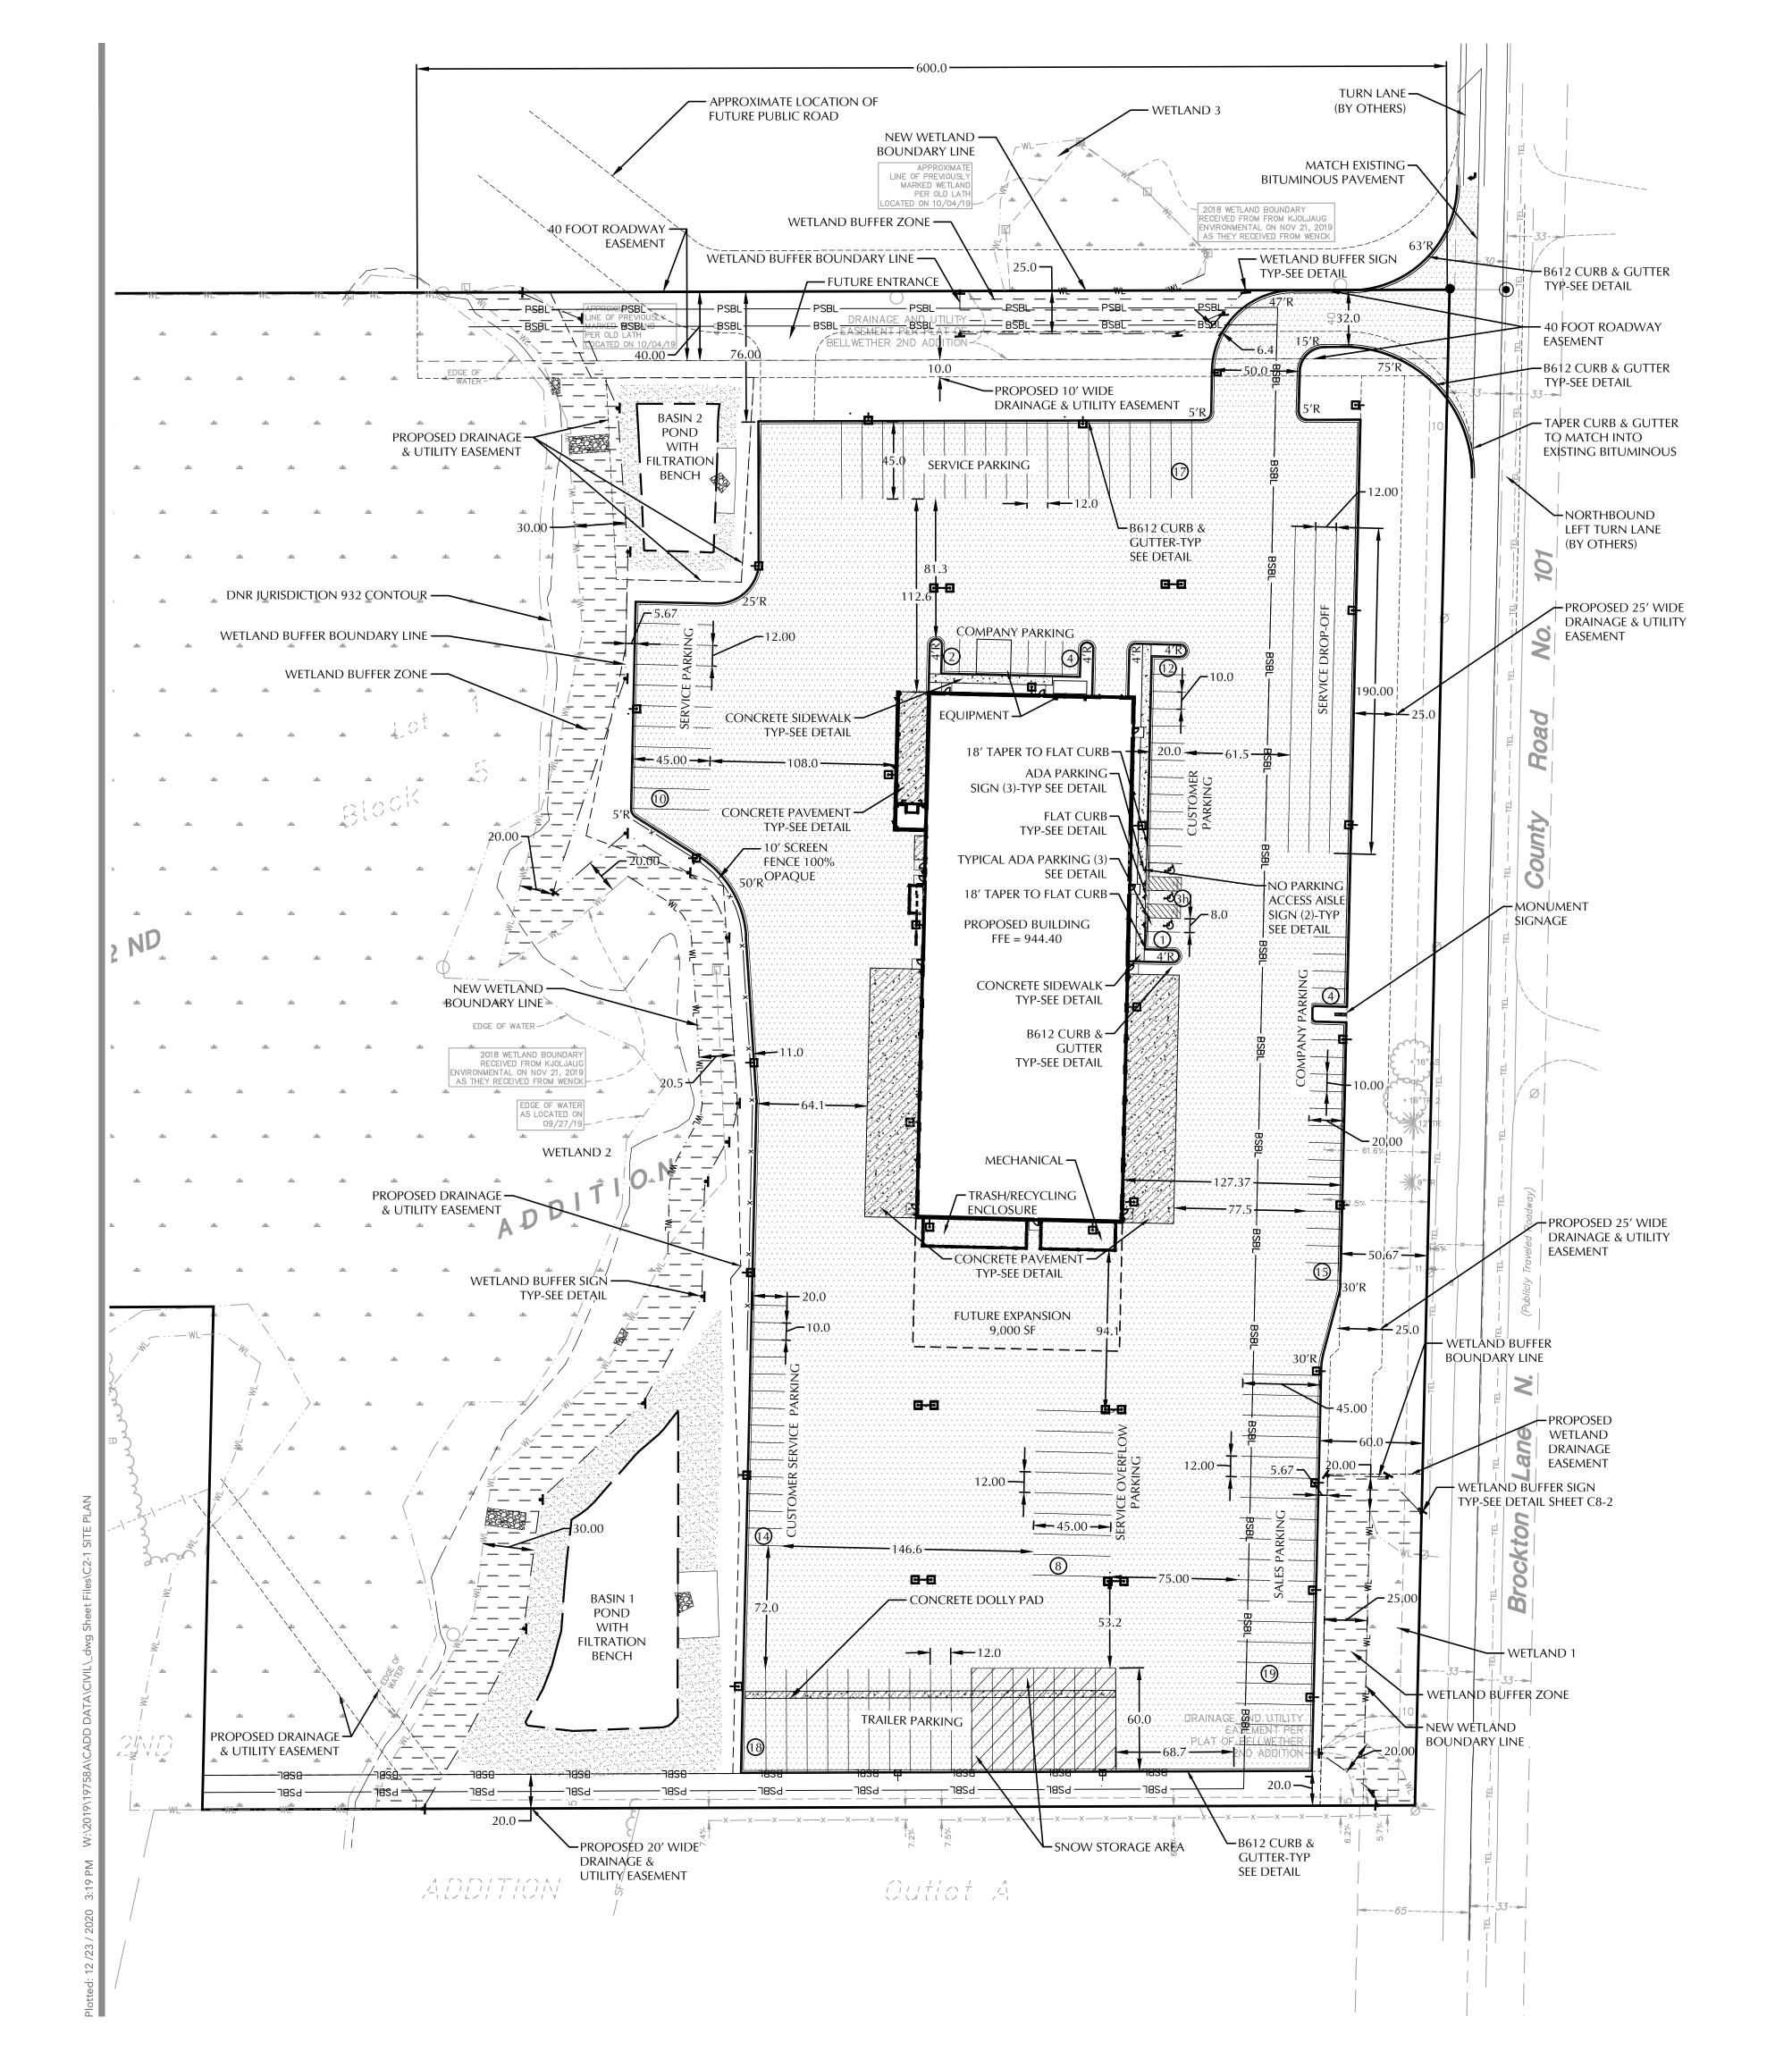

certify that this plan specification or report prepared by me or and myelitectis pervision and I am a duly the heed Professional Engineer under laws of the State of missingsota.

License No. 41352
Date 10/07/2020

QUALITY CONTROL

Loucks Project No. 019758.0A
Project Lead VJV
Drawn By MJS
Checked By VJV
Review Date 10/07/2020

| C1-1 | EXISTING CONDITIONS  |
|------|----------------------|
| C1-2 | DEMOLITION PLAN      |
| C2-1 | SITE PLAN            |
| C3-1 | GRADING PLAN         |
| C3-2 | SWPPP                |
| C3-3 | SWPPP DETAILS        |
| C4-1 | UTILITY PLAN         |
| C4-2 | WATERMAIN PLAN       |
| C4-3 | WATERMAIN PLAN       |
| C8-1 | CIVIL DETAILS        |
| C8-2 | CIVIL DETAILS        |
| L1-1 | LANDSCAPE PLAN       |
| L1-2 | FOUNDATION PLANTINGS |



LANDSCAPE DETAILS







SITE DATA

DISTURBED AREA:

TOTAL PROPERTY AREA:

**BUILDING SETBACKS:** 

PARKING SETBACKS:

PARKING TOTAL:

SITE NOTES■

NOTED.

OTHERWISE NOTED.

TO DRIVEWAYS AND SIDEWALKS.

SHOWN ON THIS PLAN.

SHOWN, IN WHITE PAINT.

NOTED.

WETLAND 1

WETLAND 2

WETLAND 3

WETLAND DATA

PAINTED YELLOW. REFER TO DETAIL.

25' WETLAND BUFFER REQUIRED: 5,675 SF

WETLAND BUFFER PROVIDED: 5,871 SF

25' WETLAND BUFFER REQUIRED: 28,321 SF

WETLAND BUFFER REQUIRED: 28,450 SF

25' WETLAND BUFFER REQUIRED: 3,725 SF

WETLAND BUFFER REQUIRED: 3,762 SF

WETLAND BUFFER

8. SEE SITE ELECTRICAL PLAN FOR SITE LIGHTING.

SIGNAGE AND STRIPING NOTES ■

**EXISTING IMPERVIOUS AREA:** 

PROPOSED IMPERVIOUS AREA:

FRONT

SIDE

REAR

FRONT SIDE

REAR

OPEN SPACE REQUIRED FOR TOTAL SITE

OPEN SPACE PROVIDED FOR TOTAL SI