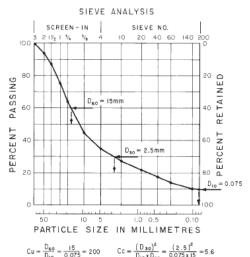

up>A</sup> Based on the material passing the 3-in. (75-mm) sieve.

GW-GC well-graded gravel with clay

GP-GM poorly graded gravel with silt

GP-GC poorly graded gravel with clay

SW-SM well-graded sand with silt

SW-SC well-graded sand with clay

SP-SM poorly graded sand with silt

SP-SC poorly graded sand with clay

- K If soil contains 15 to <30 % plus No. 200, add "with sand" or "with gravel," whichever is predominant.
- <sup>L</sup> If soil contains ≥30 % plus No. 200, predominantly sand, add "sand" to group name.
- <sup>M</sup> If soil contains ≥30 % plus No. 200, predominantly gravel, add "gravelly" to group name.
- <sup>N</sup> PI  $\geq$  4 and plots on or above "A" line.
- OPI < 4 or plots below "A" line.
- P PI plots on or above "A" line.
- <sup>Q</sup> PI plots below "A" line.





<sup>&</sup>lt;sup>B</sup> If field sample contained cobbles or boulders, or both, add "with cobbles or boulders, or both" to group name.

 $<sup>^{\</sup>it C}$  Gravels with 5 to 12 % fines require dual symbols: GW-GM well-graded gravel with silt

 $<sup>^{</sup>D}$  Cu = D  $_{60}$ /D<sub>10</sub>  $^{D}$  Cc =  $(D_{30})^{2}$ / $D_{10}$  ×  $D_{60}$   $^{E}$  If soil contains  $\geq$ 15 % sand, add "with sand" to group name.

<sup>&</sup>lt;sup>F</sup> If fines classify as CL-ML, use dual symbol GC-GM, or SC-SM.

<sup>&</sup>lt;sup>G</sup> If fines are organic, add "with organic fines" to group name.

<sup>&</sup>lt;sup>H</sup> Sands with 5 to 12 % fines require dual symbols:

<sup>&</sup>lt;sup>1</sup> If soil contains ≥15 % gravel, add "with gravel" to group name.

<sup>&</sup>lt