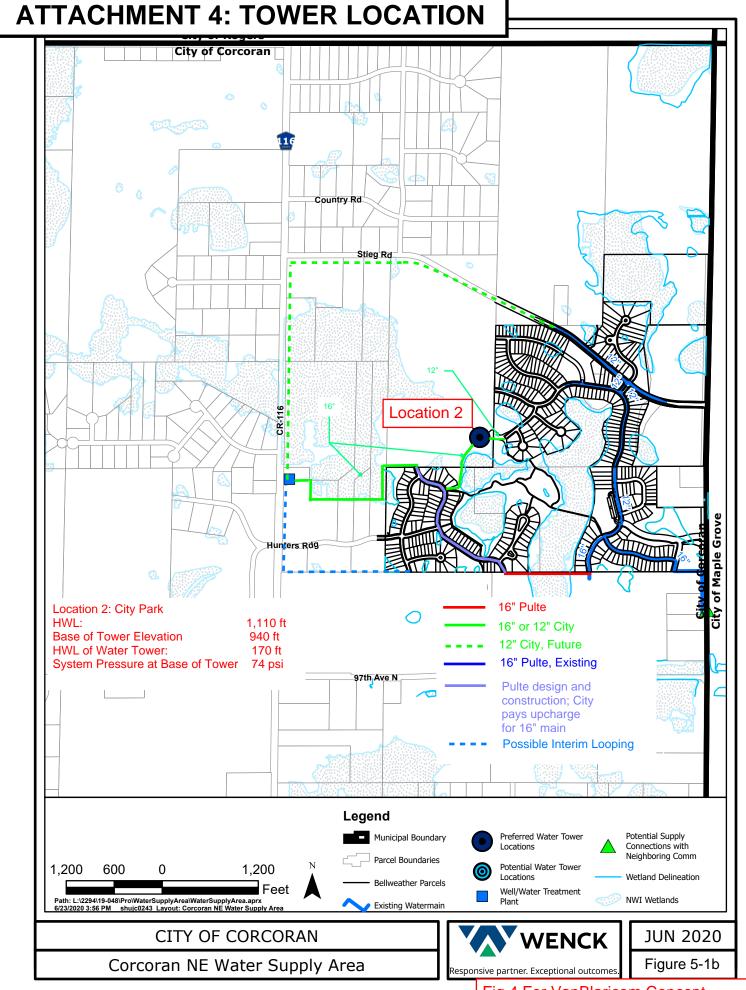

water runoff from of Stieg Road.
  - Include wetlands in modeling.
- Significant wetlands exist and the formal process will need to be followed. It can be noted that Corcoran is the LGU for the Wetland Conservation Act and obtained this authority in 2019.

In summary, a comprehensive evaluation of the regional drainage area, hydraulic conditions, and runoff parameters to Wetland 4 (west side of VB site) will be required. This comprehensive evaluation will be calibrated with the FEMA. Floodplain regulatory modification (Letter of Map Revision -LOMR) may be required.

An offsite wetland enhancement may be required as part of the development in lieu of stormwater utility fees.

## **Attachments**

- 1. Concept Layout
- 2. Transportation
- 3. Infrastructure Overview
- 4. Tower Location









Fig 4 For VanBlaricom Concept





## "VAN BLARICOM & BELLWETHER"

# APPLICATION FOR: Site Plan

CORCORAN, MINNESOTA December 22, 2020

## Introduction

Pulte Homes of Minnesota, LLC ("Pulte") is pleased to be submitting this application for Site Plan.

Pulte's company vision is "Building Consumer Inspired Homes and Communities to Make Lives Better". We are one of the largest homebuilders in the United States with corporate offices in Atlanta, Georgia. We currently operate under three distinct brands of homebuilding throughout the country: Pulte Homes, Centex Homes, and Del Webb. Pulte's Minnesota Division has an office in Eden Prairie and will build about 700 homes in the Twin Cities in 2021 under the Pulte Homes and Del Webb brands.

Pulte will act as both developer of the property and