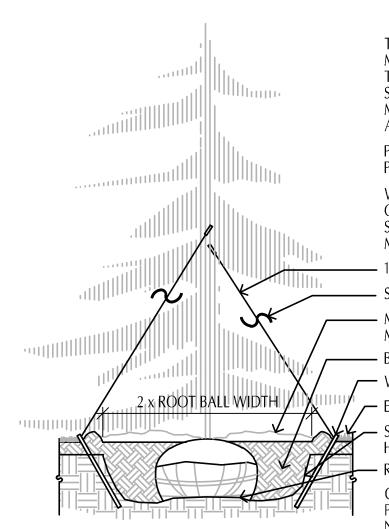

D LABELS FROM PLANTS.

WRAPPING MATERIAL SHALL BE CORRUGATED PVC PIPING 1" GREATER IN CALIPER THAN THE TREE BEING PROTECTED OR QUALITY, HEAVY, WATERPROOF CREPE PAPER MANUFACTURED FOR THIS PURPOSE. WRAP ALL DECIDUOUS TREES PLANTED IN THE FALL PRIOR TO 12-1 AND REMOVE ALL WRAPPING AFTER 5-1.

BLACK POLY EDGER TO BE USED TO CONTAIN SHRUBS, PERENNIALS, AND ANNUALS WHERE BED MEETS SEED UNLESS NOTED OTHERWISE.

ALL ANNUAL AND PERENNIAL PLANTING BEDS TO RECEIVE 3" DEEP STONE MULCH WITH NO WEED BARRIER. ALL SHRUB BED MASSINGS TO RECEIVE 3" DEEP STONE MULCH AND FIBER MAT WEED BARRIER. SHRUB BEDS WITHIN NATIVE PLANTING AREAS SHALL RECEIVE 3" DEEP SHREDDED HARDWOOD MULCH AND FIBER MAT WEED BARRIER. ALL TREES TO RECEIVE 4" DEEP SHREDDED HARDWOOD MULCH WITH NO MULCH IN DIRECT CONTACT WITH TREE TRUNK.



THE CONTRACTOR IS RESPONSIBLE FOR MAINTAINING ALL TREES IN A PLUMB POSITION THROUGH THE WARRANTY PERIOD. STAKING IS SUGGESTED, BUT NOT REQUIRED. ANY STAKING MUST CONFORM WITH PRACTICES AS DEFINED IN A.N.A. GUIDELINES FOR STANDARD PRACTICES. PRUNE ANY DAMAGED BRANCHES AFTER PLANTING IS COMPLETE.

WATER TREE THOROUGHLY DURING PLANTING OPERATIONS. PLACE BACKFILL IN 8-12" LIFTS AND SATURATE SOIL WITH WATER. DO NOT COMPACT MORE THAN NECESSARY TO MAINTAIN PLUMB. 16"x2" POLYPROPYLENE OR POLYETHYLENE STRAP — SAFETY FLAGGING - ONE PER WIRE

— MULCH - 4" DEEP - SEE NOTES OR SPECS. MULCH MUST NOT BE IN CONTACT WITH TRUNK. — BACKFILL WITH IN SITU TOPSOIL WOOD STAKE (OPTIONAL) EDGE VARIES - SEE PLAN SCARIFY BOTTOM AND SIDES OF

HOLE PRIOR TO PLANTING ROOT BALL SET ON UNDISTURBED SUBGRADE CONTRACTOR I