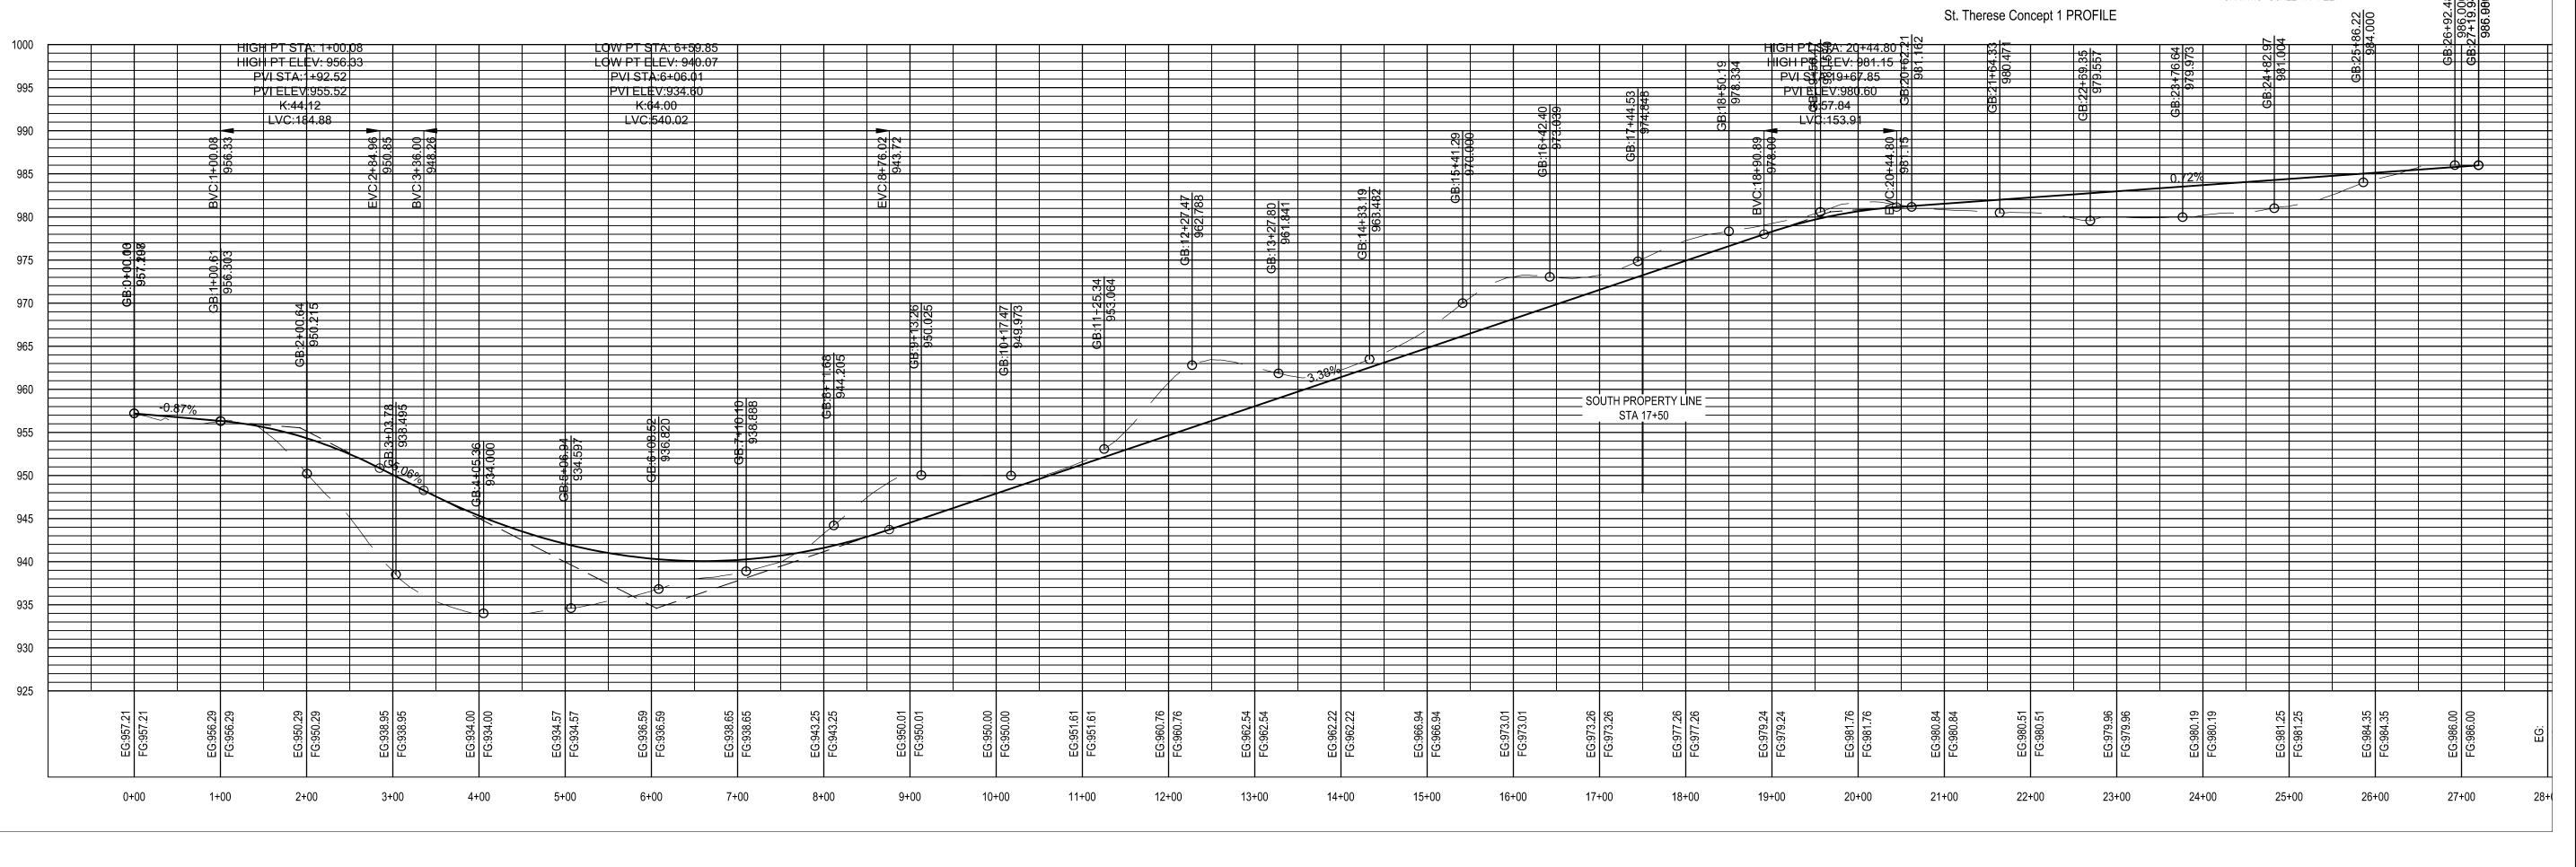

the throughway and a turf boulevard with regularly spaced overstory and tall ornamental trees.



Parkway Street. This tree lined street has a 72-foot wide right-of-way and a center median with trees. The median may have turf or perennials and shrubs depending on the surrounding context. Parkways at the entrance to a neighborhood or district are logical places for upgrading the median plantings to perennials and shrubs with trees. In special cases, the median may be depressed and function as a stormwater amenity. In this case, upgraded plantings are advised. The City Engineer may reduce or eliminate on-street parking for this street type outside the Town Center depending on the surrounding context.



2294-0050 Project #: Drawn By: 04/25/2019 Issue Date: Issue #:

Sheet Title: CONCEPT 1



St. Therese south street PROFILE

LOW PT STA: 3+43.64 LOW PT ELEV: 960.13

PVISTA:4+29.14

K:37.00

LVC:170 99

5+00

4+00

6+00

8+00

7+00

HIGH PT ELEV: 971.47 PVI STA:6+51.16

<del>K:29.00</del>

LOW PT STA: 0+41.39 HIGHIPT STA: 2+68.18 LOW PT ELEV 956.26 HIGHIPT ELEV: 960.04 PVI STA:0+77.12 PVI STA:2+37.08

<del>│ K:29.♦0</del>

LVC:62.20

<del>- lк:37.0d-</del>

980

975

970

965

960

955

950

0+00

1+00

2+00

3+00



| Council Meeting:                        | Prepared By:     |
|-----------------------------------------|------------------|
| January 28, 2021                        | Kevin Mattson    |
| Topic:                                  | Action Required: |
| Draft Appaloosa Woods Feasibility Study | Direction        |

### **Summary:**

On April 13, 2020, the City auth