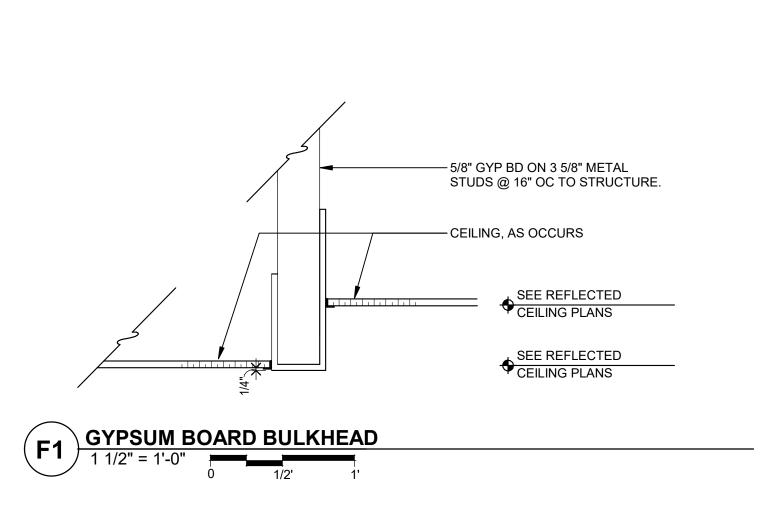

FF PANEL. SEE ALSO

DETAIL F1/A2.0





ALIGN <

P LAM-1 COUNTERTOP —

BRACKETS IN WALL

SUPPORTED BY CONCEALED

GROMMET-

GROMMET-

# Corcoran City Hall & Police Remodel

8200 County Road 116 Corcoran, Minnesota 55340

**City of Corcoran** 8200 County Road 116, Corcoran, Minnesota 55340



**WOLD ARCHITECTS AND ENGINEERS** 332 Minnesota Street, Suite W2000 Saint Paul, MN 55101

woldae.com | 651 227 7773

I hereby certify that this plan, specification or report was prepared by me or under my direct supervision and that I am a duly Licensed ARCHITECT under the laws of the State of MINNESOTA JOEL DUNNING Revisions 06/09/2020 Addendum #0 06/12/2020 10/16/2020 10/21/2020 11/09/2020 11/18/2020 12/07/2020

**FLOOR PLAN** 

Comm: **182292** Date: 05/22/2020

Check: AD

Scale: As indicated









A







Corcoran City Hall & Police Remodel

8200 County Road 116 Corcoran, Minnesota 55340

**City of Corcoran** 8200 County Road 116, Corcoran, Minnesota 55340



WOLD ARCHITECTS AND ENGINEERS 332 Minnesota Street, Suite W2000 Saint Paul, MN 55101

woldae.com | 651 227 7773

I hereby certify that this plan, specification or report was prepared by me or under my direct supervision and that I am a duly Licensed ARCHITECT under the laws of the State of MINNESOTA

License JOEL DUNNING Number: 41467 Date NA

Comm: 182292

Date: 05/22/2020

Drawn: DG

Check: AD

ROOF PLAN & REFLECTED CEILING PLAN

Scale: **As indicated** 

Δ4 Λ

EX 4" SS

D1 DEMOLITION PLAN - UNDERGROUND LEVEL
1/8" = 1'-0"

Corcoran City Hall & Police Remodel

8200 County Road 116 Corcoran, Minnesota 55340

> CITY OF CORCOR