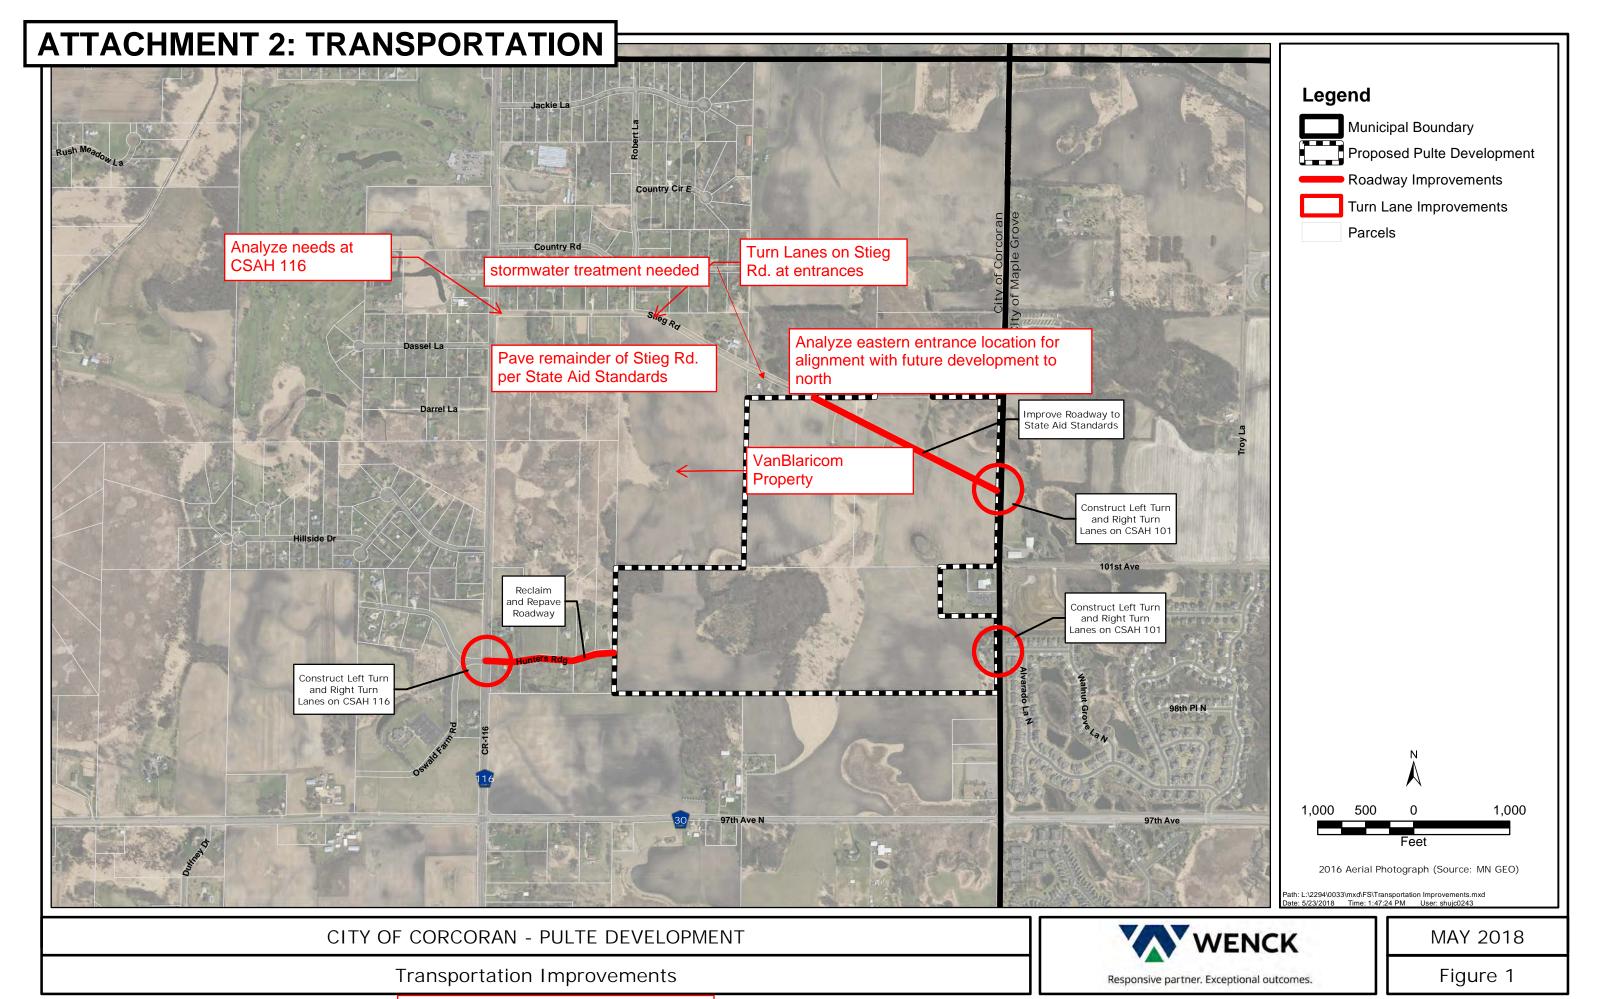

### 8. Planning Business

- Site Plan Amendment and Conditional Use Permit for Nelson International (City File 20-022)\*
- b. Easement Vacation for Nelson International (City File 20-022)\*
- c. PUD Sketch Plan Review for Van Blaricom and Schober Properties (City File 20-050)\*