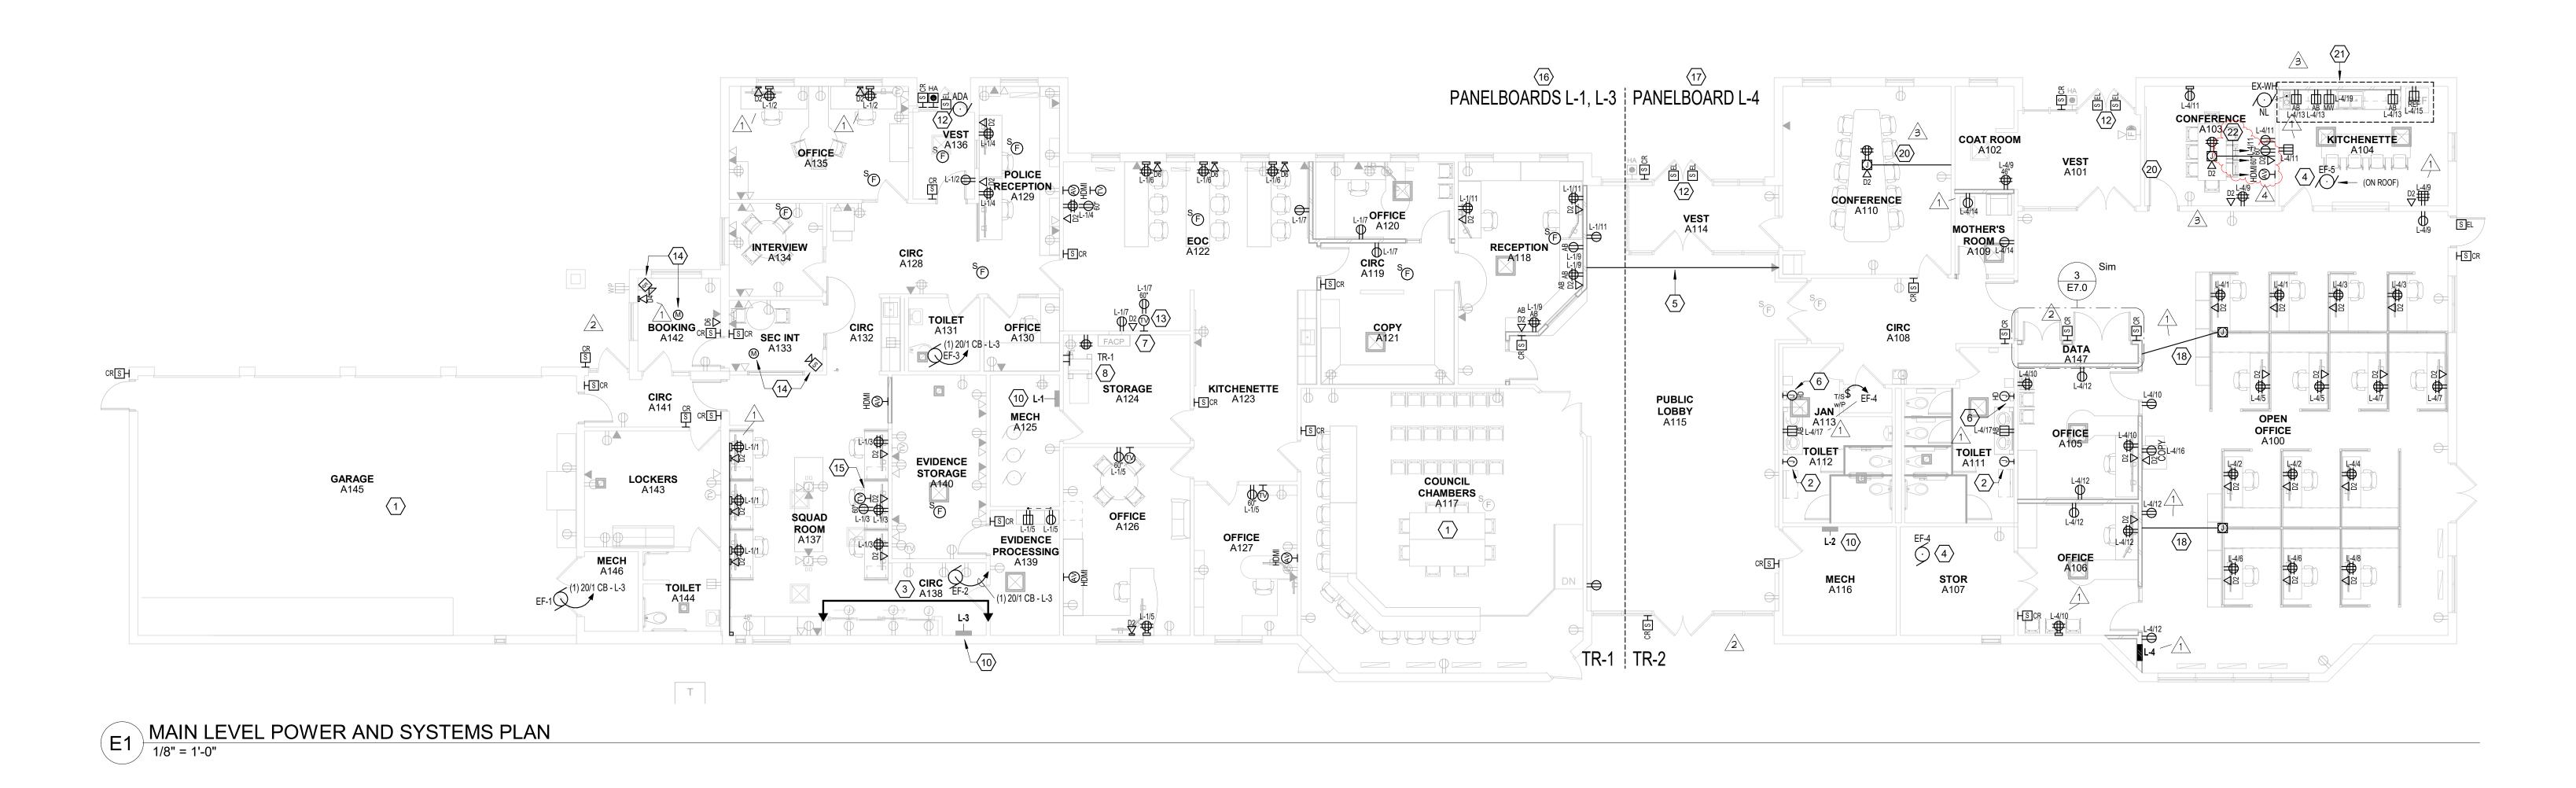

FULL REQUIREMENTS.

PANELBOARD SCHEDULE.

- EQUIPMENT, DUCTWORK, SPRINKLER PIPING
  AND BUILDING STRUCTURAL MEMBERS.

  E. VERIFY LOCATIONS AND ROUGH-IN
  REQUIREMENTS OF ALL OWNER FURNISHED
- REQUIREMENTS OF ALL OWNER FURNISHED
  EQUIPMENT PRIOR TO ROUGH-IN.
  F. CIRCUIT WIRING IS NOT SHOWN EXCEPT FOR
  SWITCHING INTENT OF FIXTURES AND

  City of Corcoran
  8200 County Road 116
- SWITCHING INTENT OF FIXTURES AND CONTROL OF DEVICES.

  G. GFCI RECEPTACLES SHALL BE WIRED TO PROTECT ONLY THE DEVICES IN THAT OUTLET BOX. DOWNSTREAM DEVICES

  8200 County Road 116
  Corcoran, Minnesota 55340



Corcoran City Hall

& Police Remodel

8200 County Road 116

Corcoran, Minnesota 55340

WOLD ARCHITECTS
AND ENGINEERS

woldae.com | 651 227 7773

332 Minnesota Street, Suite W2000 Saint Paul, MN 55101



I hereby certify that this plan, specification or report was prepared by me or under my direct supervision and that I am a duly Licensed PROFESSIONAL ENGINEER
under the laws of the State of MINNESOTA

License BRADLEY R. JOHANNSEN
Number: 43936 Date 5/26/2020

| Revisions  |                                               |
|------------|-----------------------------------------------|
| Date       | Nui                                           |
| 6/12/2020  | 1                                             |
| 10/12/2020 | 2                                             |
| 11/18/2020 | 3                                             |
| 12/3/2020  | 4                                             |
|            |                                               |
|            |