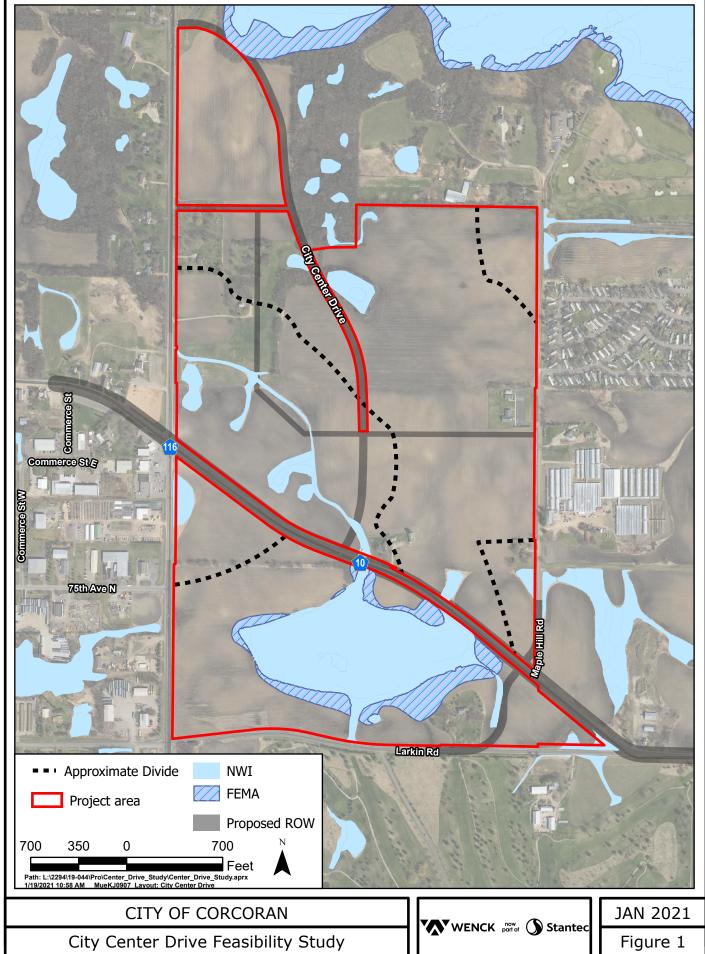

### 10. New Business - Public Comment Opportunity

- a. Authorize Feasibility Study City Center Drive and 79th Place Improvements\*
- b. Draft Appaloosa Woods Feasibility Study\*
- c. Bellwether Park Improvement Project Boardwalk\*
- d. 2021 Legislative Priorities\*
- e. COVID-19 Leave Extension\*
- f. Schedule Work Session Northeast Water Supply Planning\*