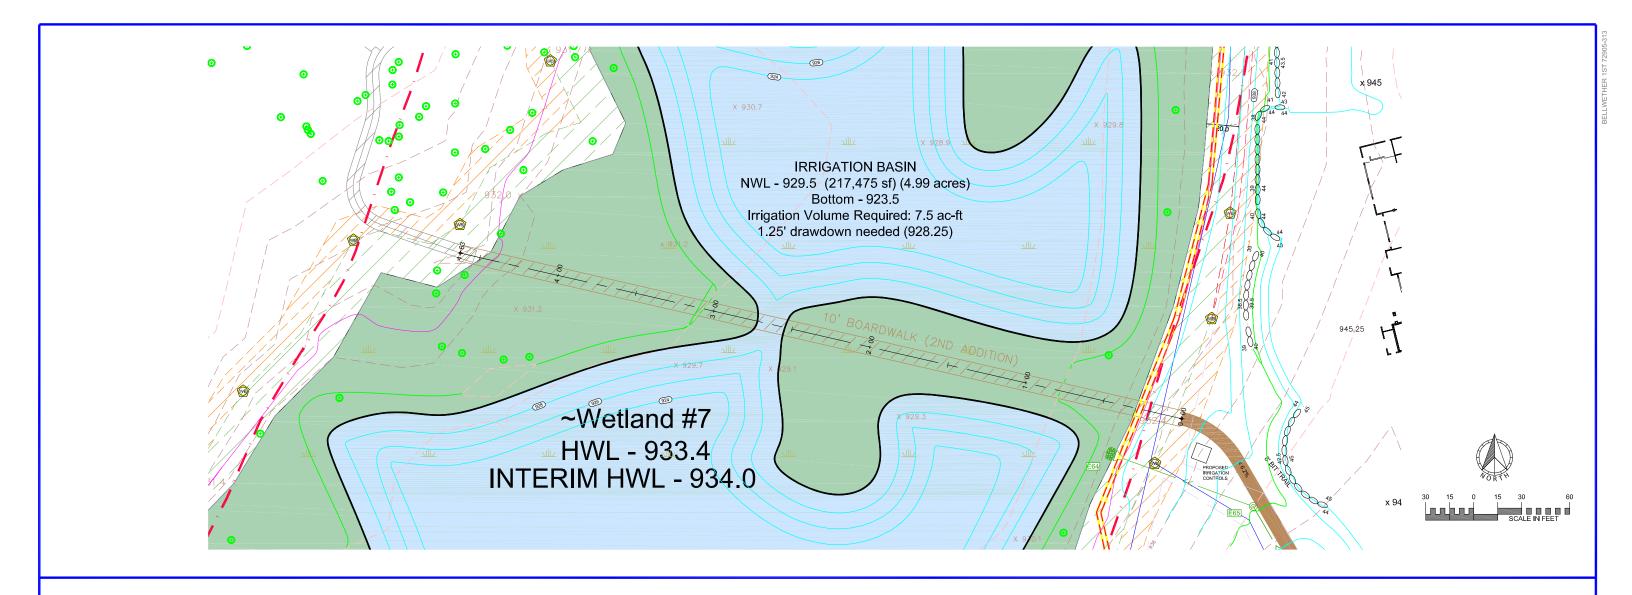

Direct staff to begin design work for boardwalk construction in 2021 including obtaining quotes for construction; direct the Parks and Trails Commission to review quotes and make a recommendation to Council

#### Recommendation:

Staff supports the Parks and Trails recommendation to direct staff to begin design work for boardwalk construction in 2021 including obtaining quotes for construction; and directing the Parks and Trails Commission to review quotes and make a recommendation to Council

#### **Council Action:**

Consider a motion to direct staff to begin design work for boardwalk construction in 2021 including obtaining quotes for construction; direct the Parks and Trails Commission to review quotes and make a recommendation to Council

#### **Attachments:**

1. Boardwalk Exhibit





| DRAWING NAME | NO. | BY  | DATE     | REVISIONS                            | USE (INCLUDING COPYING, DISTRIBUTION, AND/OR CONVEYANCE OF                                                                 | - 11 |
|--------------|-----|-----|----------|--------------------------------------|----------------------------------------------------------------------------------------------------------------------------|------|
| NE - SHEETS  | 10  | RSM | 10/29/18 | South EOF at 945.0                   | INFORMATION) OF THIS PRODUCT IS STRICTLY PROHIBITED WITHOUT                                                                | Р    |
| DRAWN BY     | 11  | MJV | 11/01/18 | SIDEWALK, PED RAMP & WM REVISION     | SATHRE-BERGQUIST, INC.'s EXPRESS WRITTEN AUTHORIZATION. USE WITHOUT