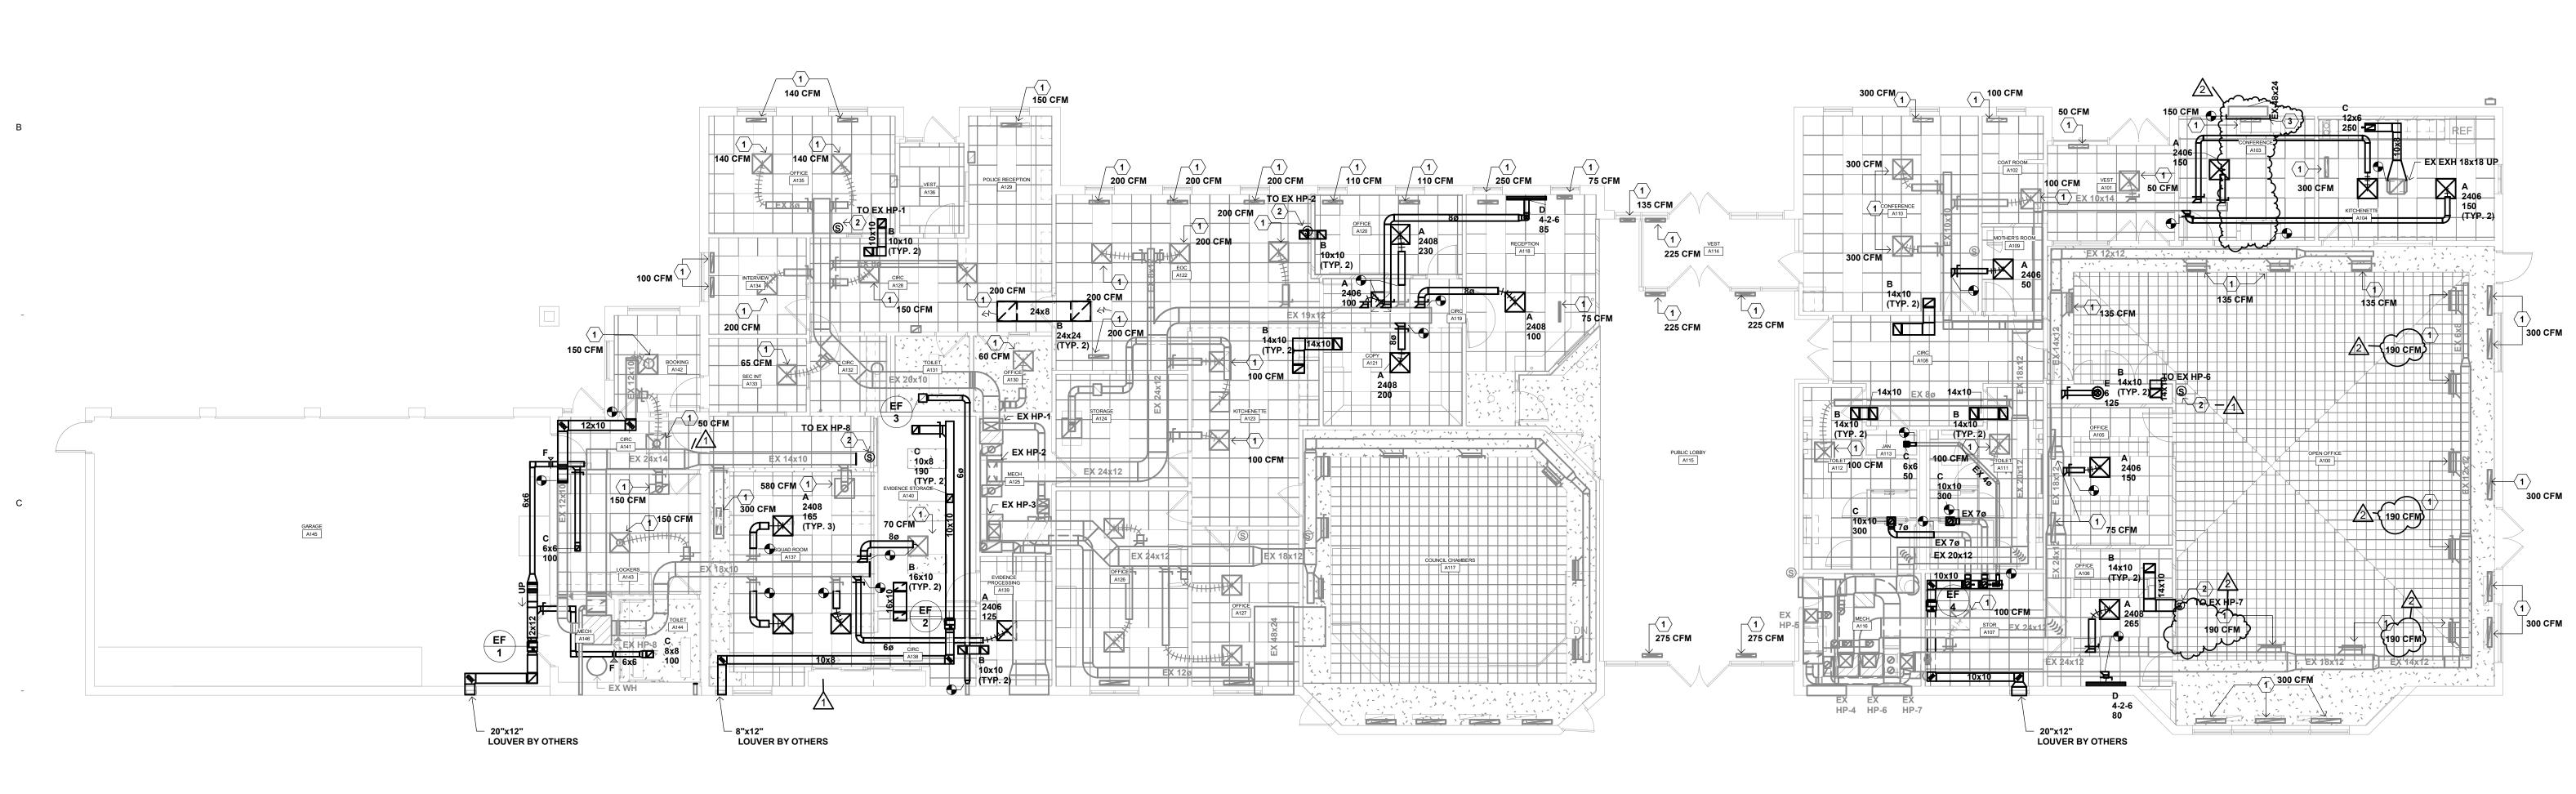

indicated** 

Δ4 Λ

EX 4" SS

D1 DEMOLITION PLAN - UNDERGROUND LEVEL
1/8" = 1'-0"

Corcoran City Hall & Police Remodel

8200 County Road 116 Corcoran, Minnesota 55340

> CITY OF CORCORAN 8200 County Road 116, Corcoran, Minnesota 55340



WOLD ARCHITECTS AND ENGINEERS 332 Minnesota Street, Suite W2000 Saint Paul, MN 55101

woldae.com | 651 227 7773

I hereby certify that this plan, specification or report was prepared by me or under my direct supervision and that I am a duly Licensed PROFESSIONAL ENGINEER
under the laws of the State of MINNESOTA

License KEVIN MARSHALL
Number: 23989 Date 05/26/2020

Revisions

Description Date N

PR #05 12/03/2020

Comm: 182292

Date: 05/22/2020

Drawn: JM

Check: PJ

UNDERGROUND AND MAIN LEVEL DEMOLITION

Societ 4/0" = 41.0"

**PLANS** 

M1\_0

MN

# MN



D1 HVAC PLAN - MAIN LEVEL

1/8" = 1'-0"



HVAC PLAN GENERAL NOTES:

# 1. TRANSFER DUCTS AND DUCTS CONNECTED TO TRANSFER FANS SHALL HAVE 1" INTERNAL SOUND

ATTENUATING LINER

2. DO NOT INSTALL FLEXIBLE DUCT CONNECTIONS
ABOVE INACCESSIBLE CEILINGS

ABOVE INACCESSIBLE CEILINGS

3. DIFFUSER DUCT RUNOUTS AND FLEXIBLE DUCT CONNECTIONS SHALL BE THE SAME SIZE AS THE

DIFFUSER NECK.

5. LOCATE BALANCING DAMPERS ABOVE A4CCESSIBLE CEILINGS WHERE POSSIBLE.

5. COORDINATE LOCATIONS OF ANY ACCESS PANELS REQUIRED IN WALLS OR CEILINGS WITH

GENERAL CONTRACTOR.

6. ROUTE DUCTS BETWEEN JOISTS AND THROUGH JOIST WEBS WHERE REQUIRED TO COORDINATE WITH THE INSTALLATION OF OTHER TRADES AND TO MAINTAIN CEILING HEIGHTS. COORDINATE LOCATIONS PRIOR TO CROSS BRACING TO ENSURE

THERE ARE NO CONFLICTS. AREAS KEYNOTE