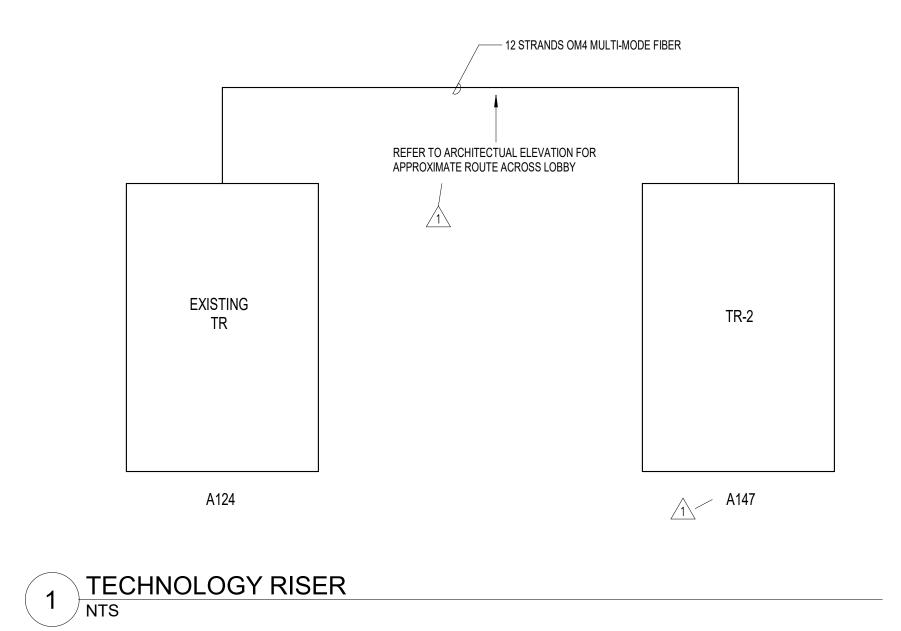

|
|     |          |                                                                          |
|     |          |                                                                          |
|     |          |                                                                          |
| •   |          |                                                                          |
| ١   | ttachmen | ts: SECTION:                                                             |
|     |          | DRAWINGS: E2.0                                                           |
|     |          |                                                                          |
|     |          |                                                                          |

Issued By: Jared Frazier

Date: 12/3/2020



1 7

# KEYED SHEET NOTES

- ROOM TO REMAIN AS IS. NO WORK REQUIRED UNLESS NOTED OTHERWISE.
   PROVIDE 120V CONNECTION FROM NEAREST CIRCUIT WITH AMPLE CAPACITY.
   ELECTRICAL SERVICE SEE ELEVATION ON
- SHEET E6.0.

  4. PROVIDE EXTENSION OF EXISTING CIRCUITRY AND CONNECTION TO REPLACEMENT EXHAUST
- FAN.

  5. ROUTE NEW FEEDER AND FIBER OPTIC IN SMR
  (SIZE AS REQUIRED) AND FOLLOW THE CEILING
  BEAM STRUCTURE MOUNTING ON THE EAST
- SIDE OF THE BEAM. SEE ARCHITECTURAL ELEVATION DETAIL FOR DEFINITION.

  6. PROVIDE 120V CIRCUIT TO HAND DRYER.

  7. EXISTING FIRE ALARM PANEL TO REMAIN. PROVIDE ALL NEW CONNECTIONS AND
- MISCELLANEOUS EQUIPMENT FOR A COMPLETE INSTALLATION.

  8. EXISTING TR ROUTE CABLES AS SHOWN ON PLANS. PROVIDE ADDITIONAL PLYWOOD FOR SECURITY INTEGRATOR'S EQUIPMENT.
- COORDIN