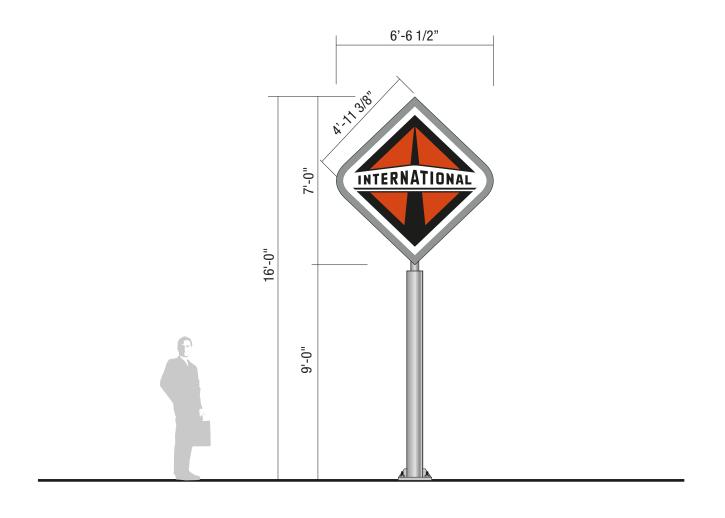

### 8. Planning Business

- Site Plan Amendment and Conditional Use Permit for Nelson International (City File 20-022)\*
- b. Easement Vacation for Nelson International (City File 20-022)\*
- c. PUD Sketch Plan Review for Van Blaricom and Schober Properties (City File 20-050)\*

### 14. 2021 City Council Schedule

City Administrator Martens reviewed upcoming Council schedule. Council inquired about the Nelson International site plan amendment and Planning Commission review. City Administrator Martens indicated typically if the amendment revision reflects a 10 percent change or less, staff is able to approve the changes without Council approval, however with high public interest in the project, it was determined the revision would be submitted to Council for review.