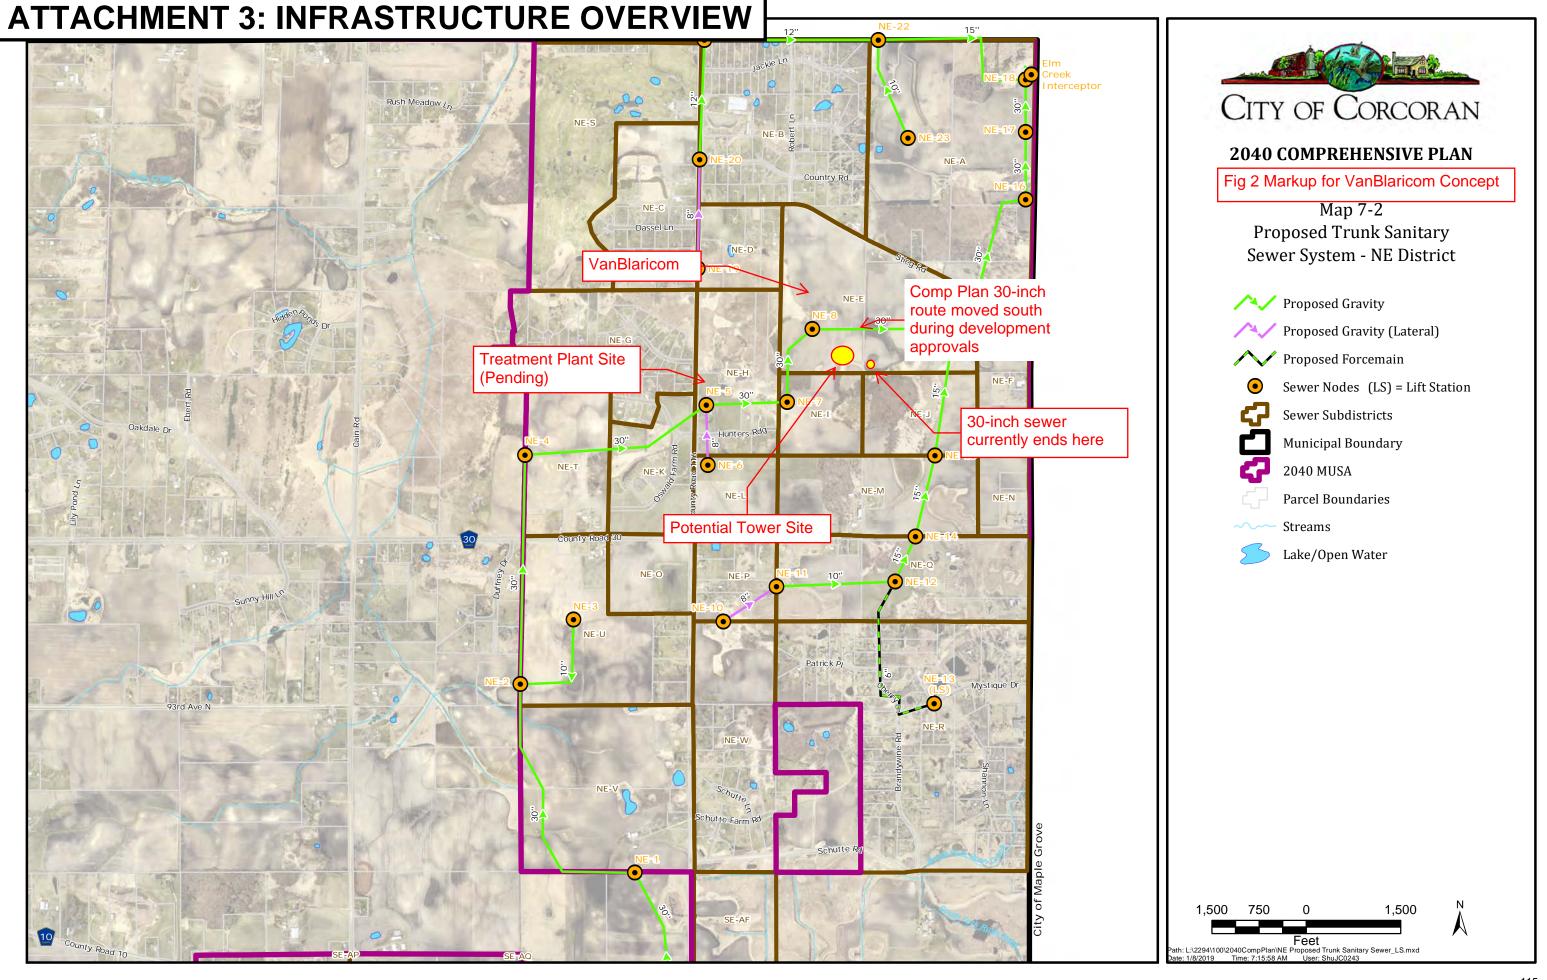

rmwater runoff from of Stieg Road.
  - Include wetlands in modeling.
- Significant wetlands exist and the formal process will need to be followed. It can be noted that Corcoran is the LGU for the Wetland Conservation Act and obtained this authority in 2019.

In summary, a comprehensive evaluation of the regional drainage area, hydraulic conditions, and runoff parameters to Wetland 4 (west side of VB site) will be required. This comprehensive evaluation will be calibrated with the FEMA. Floodplain regulatory modification (Letter of Map Revision -LOMR) may be required.

An offsite wetland enhancement may be required as part of the development in lieu of stormwater utility fees.

## **Attachments**

- 1. Concept Layout
- 2. Transportation
- 3. Infrastructure Overview
- 4. Tower Location









Fig 4 For VanBlaricom Concept





## "VAN BLARICOM & BELLWETHER"

# APPLICATION FOR: Site Plan

CORCORAN, MINNESOTA December 22, 2020

## Introduction

Pulte Homes of Minnesota, LLC ("Pulte") is pleased to be submitting this application for Site Plan.

Pulte's company vision is "Building Consumer Inspired Homes and Communities to Make Lives Better". We are one of the largest homebuilders in the United States with corporate offices in Atlanta, Georgia. We currently operate under three distinct brands of homebuilding throughout the country: Pulte Homes, Centex Homes, and Del Webb. Pulte's Minnesota Division has an office in Eden Prairie and will build about 700 homes in the Twin Cities in 2021 under the Pulte Homes and Del Webb brands.

Pulte will act as both developer of the property a