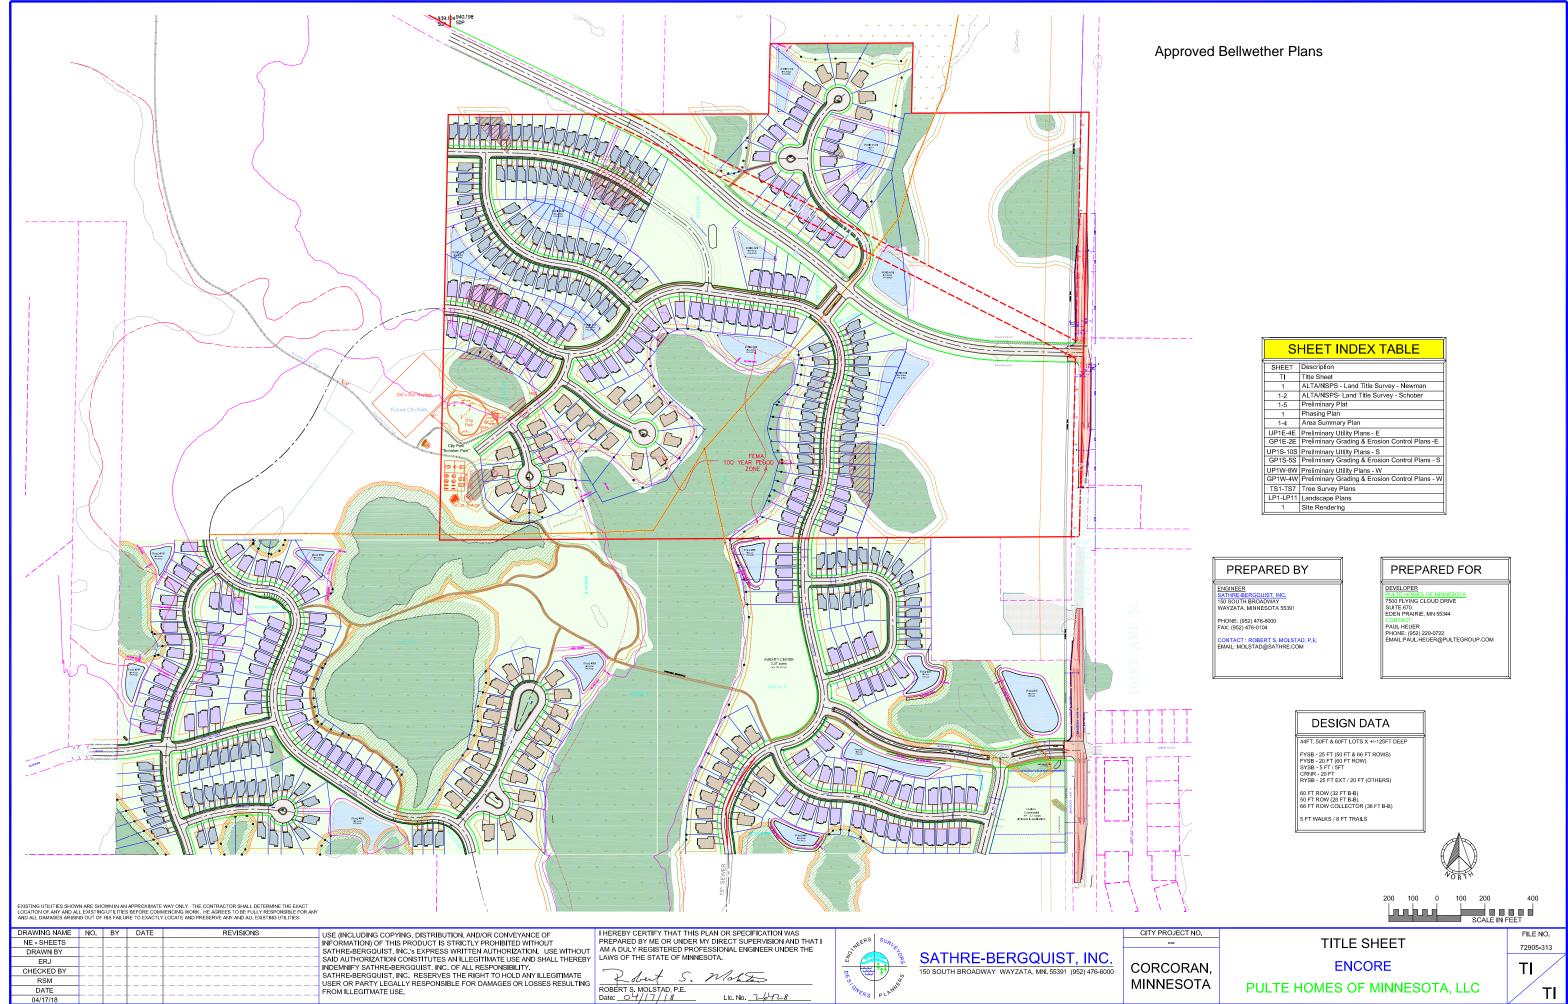

|                                                      |

CORCORAN, MINNESOTA

**AERIAL EXHIBIT** BELLWETHER PULTE GROUP





### STAFF REPORT

### Agenda Item 10a.

| Council Meeting:                            | Prepared By:     |
|---------------------------------------------|------------------|
| January 28, 2021                            | Kevin Mattson    |
| Topic:                                      | Action Required: |
| Authorize Feasibility Study –               | Approval         |
| City Center Drive & 79th Place Improvements |                  |

### **Summary:**

On December 12, 2019, the City entered into a land purchase agreement with St. Therese to develop a new senior living campus on approximately 13 acres of undeveloped land located at 8200 County Road 116 immediately south of City Hall.

On November 23, 2020, the City approved a Minor Subdivision request by St. Therese to create 3 separa