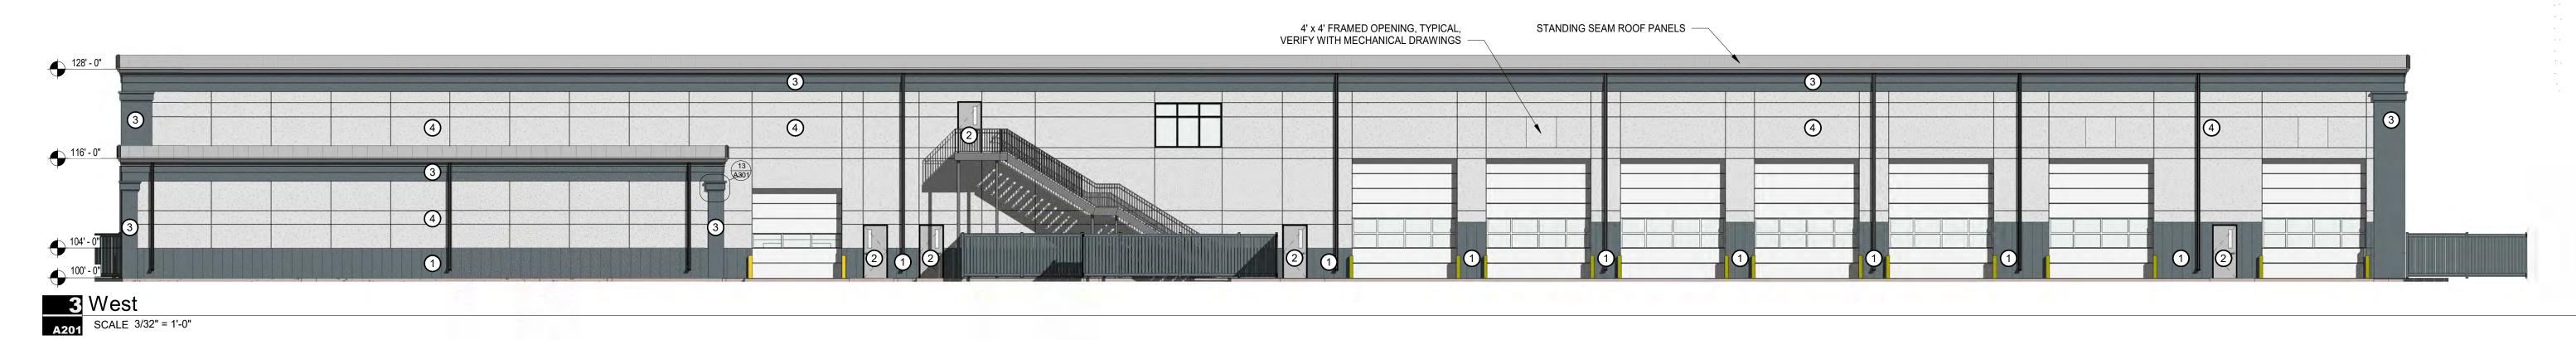

N WATERMAIN PLAN C4-2

C4-3 WATERMAIN PLAN C8-1 CIVIL DETAILS C8-2 CIVIL DETAILS LANDSCAPE PLAN L1-2 FOUNDATION PLANTINGS LANDSCAPE DETAILS









Revision: Job Number: 201933

Confidential and Proprietary:

This drawing is intended only for the individual or entity to which it is addressed and may contain information that is privileged, confidential and exempt from disclosure under applicable law. Any review or distribution by others is strictly prohibited. If you are not the intended recipient you should not disseminate, distribute, or copy this drawing. Please contact the sender and destroy all

THIS SHEET MAY BE A REDUCED COPY. THE BAR BELOW IS 2" LONG ON A FULL SIZE SHEET. DRAWING SCALES APPLY TO FULL SIZE SHEETS.









1 East
SCALE 3/32" = 1'-0"



2 North

SCALE 3/32" = 1'-0"



1'-0" 4' x 4' FRAMED OPENING, VERIFY WITH MECHANICAL DRAWINGS 104' - 0"

| 100' - 0"                       | 1 2 |          |
|---------------------------------|-----|----------|
| 4 South                         |     | ·<br>· · |
| <b>A201</b> SCALE 3/32" = 1'-0" |     | ٠.       |

|          | External Elevations Keynote Legend      |    |
|----------|-----------------------------------------|----|
| 14534 11 | LENALOTE .                              |    |
| KEY#     | KEYNOTE                                 |    |
| 1        | TEXTURECLAD - COLOR: GRAY               |    |
| 2        | NS-1 MEDIUM GRAY (SW 4030)              |    |
| 3        | EIFS - COLOR: NS-2 DARK GRAY (SW 4018)  | ** |
| 4        | EIFS - COLOR: NS-3 LIGHT GRAY (SW 4028) |    |

|           |            | MATE