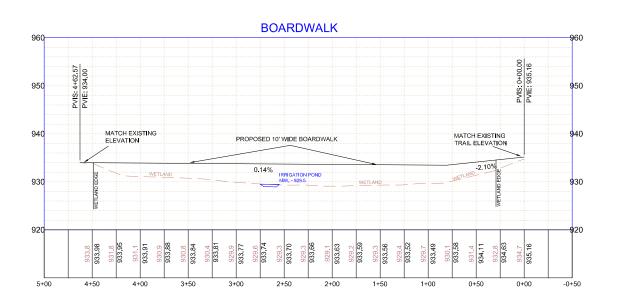

irect staff to begin design work for boardwalk construction in 2021 including obtaining quotes for construction; direct the Parks and Trails Commission to review quotes and make a recommendation to Council

#### Recommendation:

Staff supports the Parks and Trails recommendation to direct staff to begin design work for boardwalk construction in 2021 including obtaining quotes for construction; and directing the Parks and Trails Commission to review quotes and make a recommendation to Council

#### **Council Action:**

Consider a motion to direct staff to begin design work for boardwalk construction in 2021 including obtaining quotes for construction; direct the Parks and Trails Commission to review quotes and make a recommendation to Council

#### **Attachments:**

1. Boardwalk Exhibit





| DRAWING NAME | NO. | BY  | DATE     | REVISIONS                            | USE (INCLUDING COPYING, DISTRIBUTION, AND/OR CONVEYANCE OF                                                                 | - 11 |
|--------------|-----|-----|----------|--------------------------------------|----------------------------------------------------------------------------------------------------------------------------|------|
| NE - SHEETS  | 10  | RSM | 10/29/18 | South EOF at 945.0                   | INFORMATION) OF THIS PRODUCT IS STRICTLY PROHIBITED WITHOUT                                                                | Р    |
| DRAWN BY     | 11  | MJV | 11/01/18 | SIDEWALK, PED RAMP & WM REVISION     | SATHRE-BERGQUIST, INC.'s EXPRESS WRITTEN AUTHORIZATION. USE WITHOUT