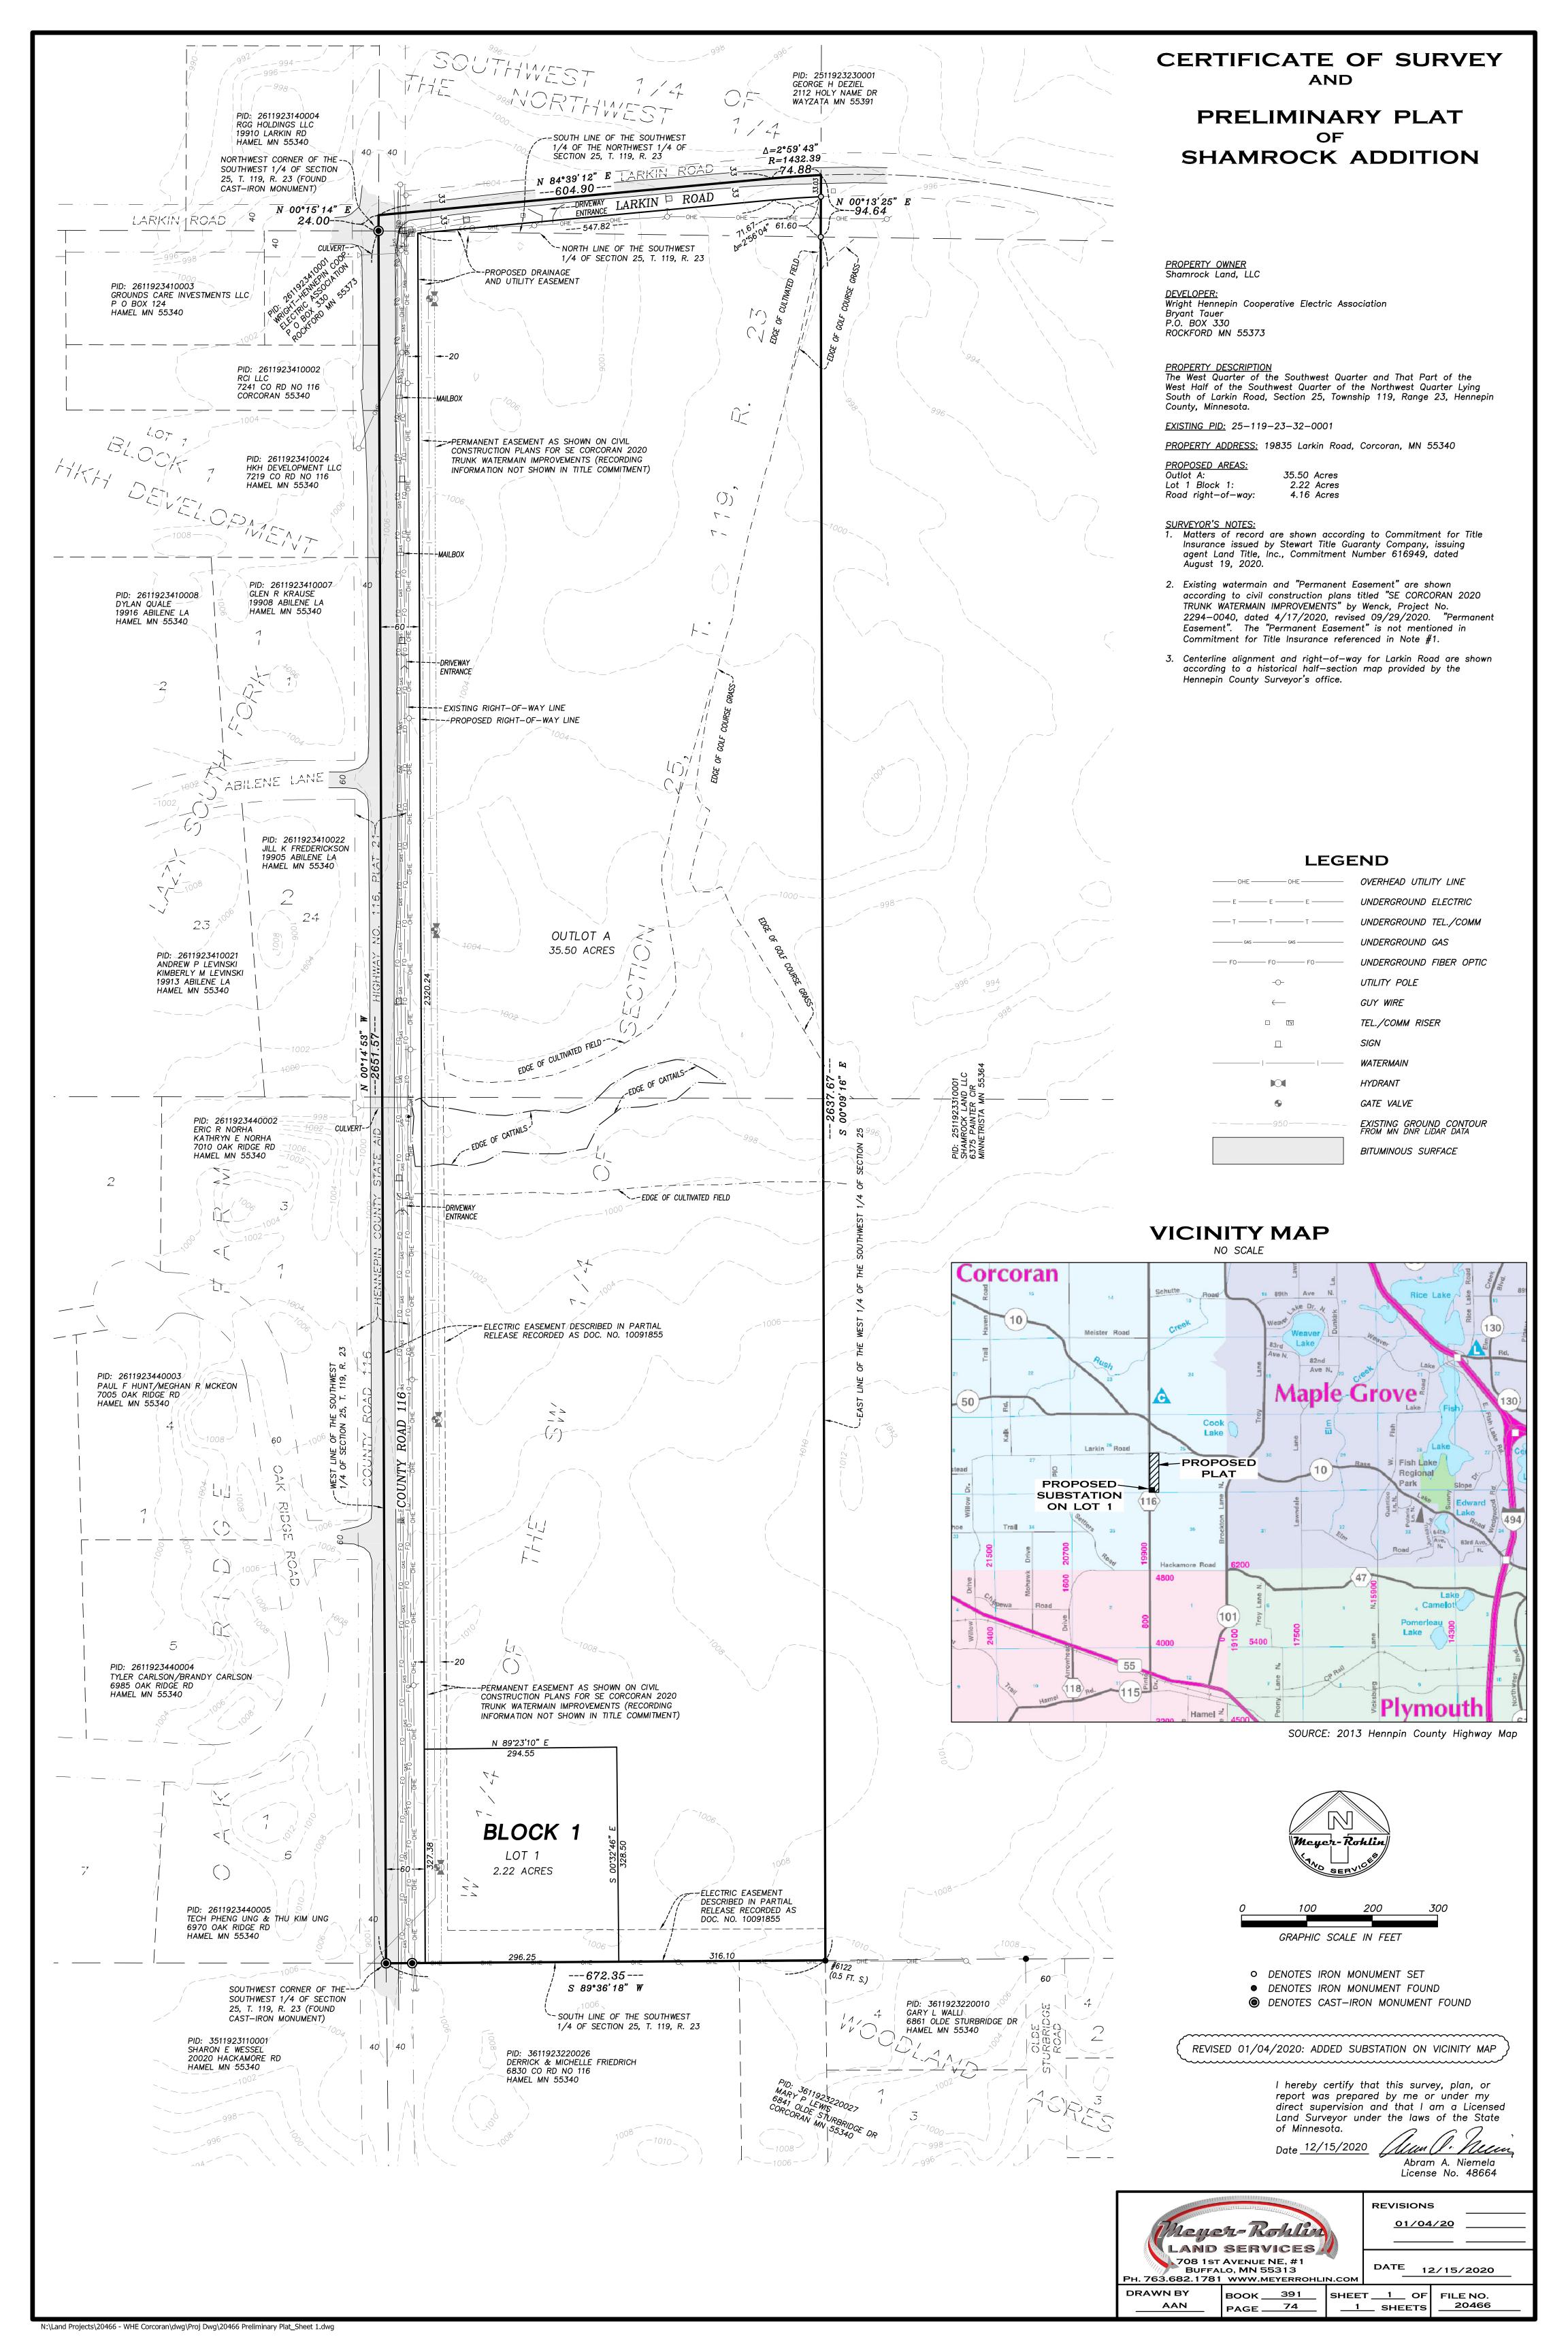

### 7. Consent Agenda

- a. Draft Minutes of January 14, 2020 Council Meeting\*
- b. Financial Claims\*
- c. Pay Equity Reporting\*
- d. Pay Request #2, Change Order #2 City Hall Remodel\*
- e. Police Officer Declaration of PERA Contributions Caitlyn Sandstad\*
- f. Dakota County Criminal Justice System Services Agreement\*
- g. Wright Hennepin Wetland Waiver 19835 Larkin Road (City File 20-048)\*
- h. Request for Metropolitan Agricultural Preserve Expiration (City File 21-001)\*