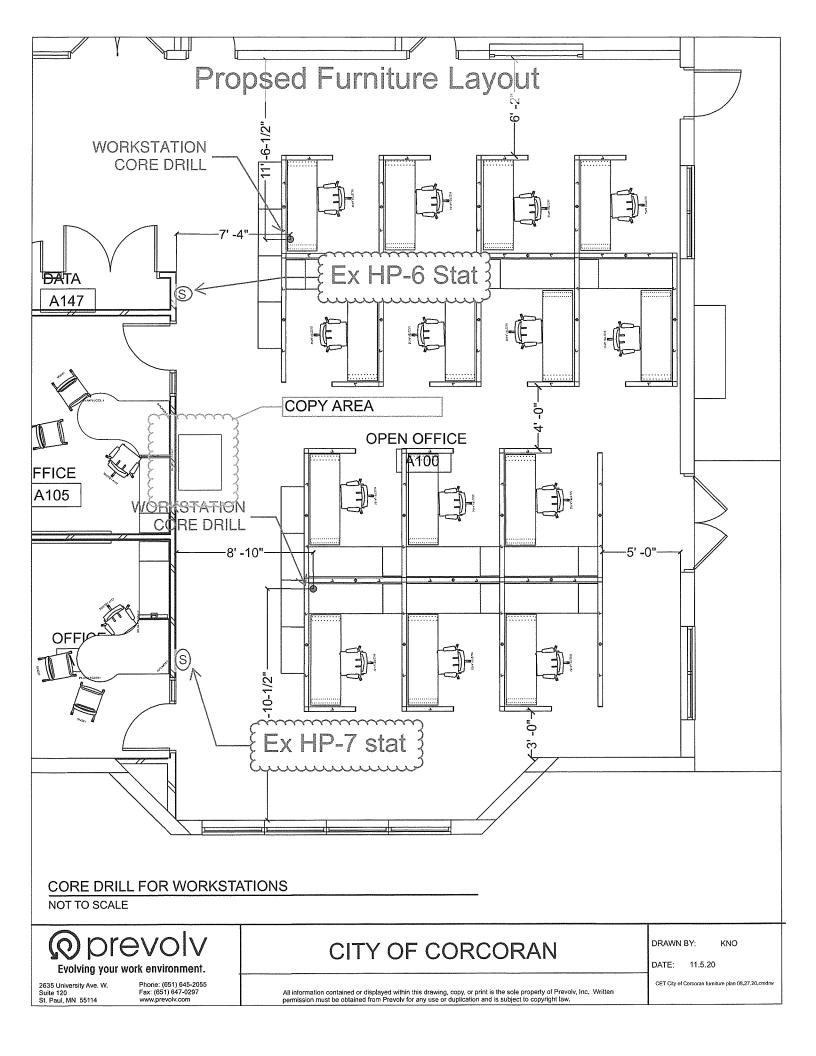

|                                          |                                                                              |
| Answered B                                 | sy; Weber, Inc.                                                                                                           | Date:                                    |                                                                              |
| Signed: Dere                               |                                                                                                                           |                                          |                                                                              |





Phone: 320-587-4003 Fax: 320-587-4450 945 5th Ave. S.E. #12 Hutchinson, MN 55350

Foster Mechanical is a Minnesota Corporation

12/14/2020 PR# 5

Submitted to: Weber, Inc.

Project: City of Corcoran – City Hall and Police Remodel

Pricing for PR# 5 as listed out by Wold Architects and Engineers

5.1

Add: Remove indicated wall grille located in north wall in room A100 connected to ductwork in room A103. In response to RFI-8, remove linear supply diffuser in soffit and balance diffusers to revised values. Refer to attached sheet M1.0.

Labor – 2 hours – add \$170.00 – for 5.1

5.2 Deduct: Omit installation of 48"x12" ductwork and associated hangers and insulation in room A103. Refer to sheet M3.0.

Labor savings – 5 hours \$425.00, materials savings \$75.00 Duct was already made per the