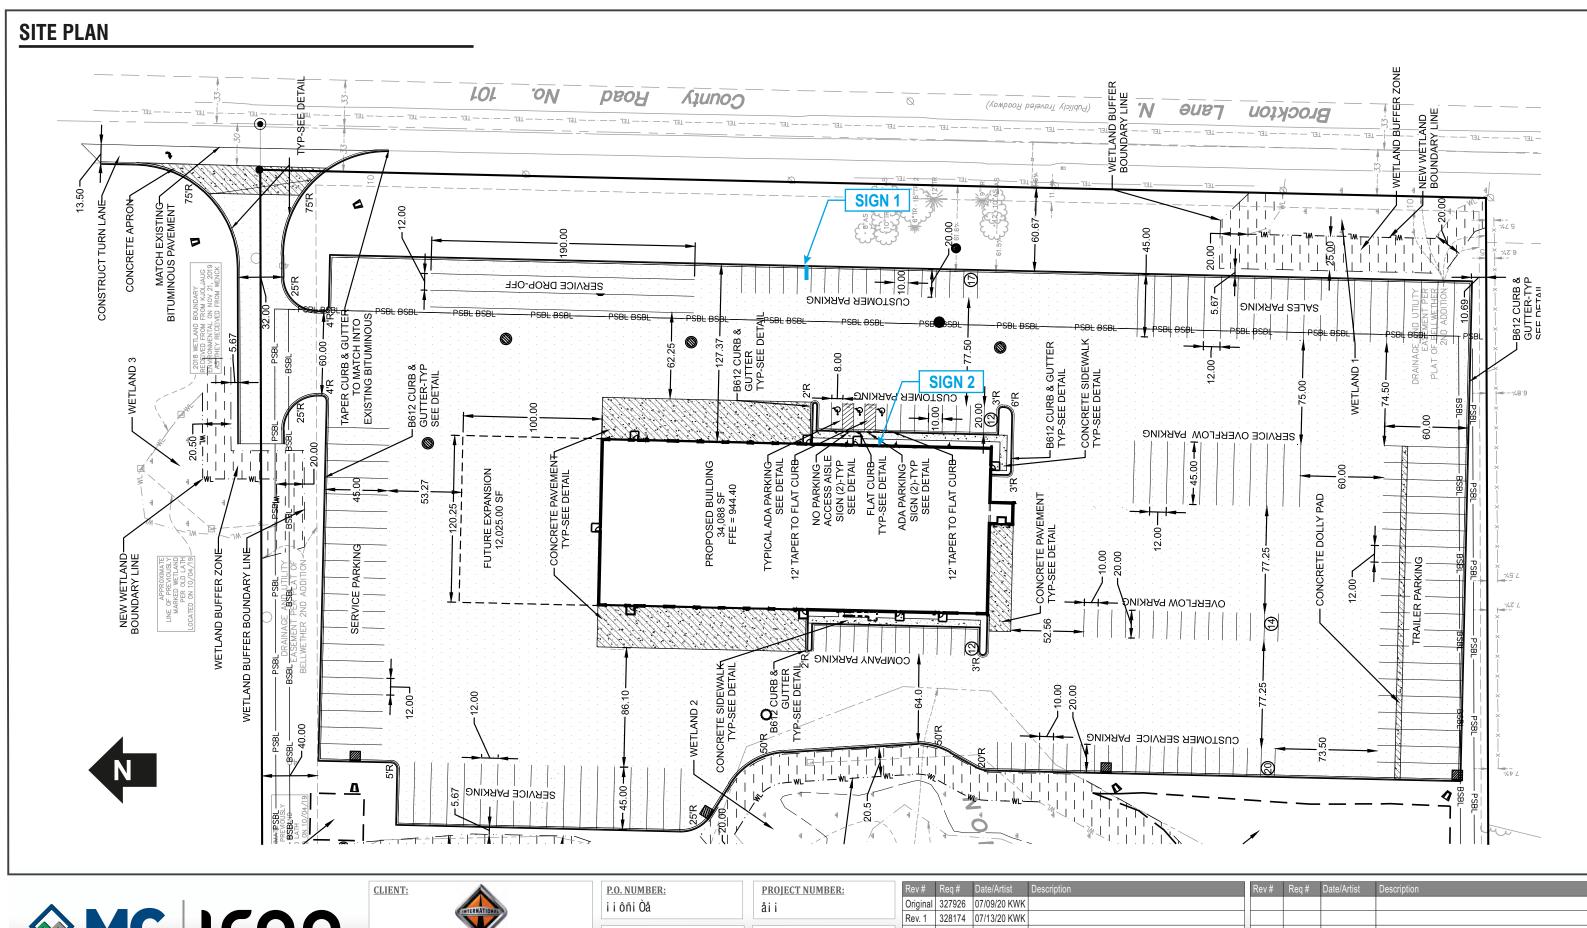

### 8. Planning Business

- Site Plan Amendment and Conditional Use Permit for Nelson International (City File 20-022)\*
- b. Easement Vacation for Nelson International (City File 20-022)\*
- c. PUD Sketch Plan Review for Van Blaricom and Schober Properties (City File 20-050)\*

### 14. 2021 City Council Schedule

City Administrator Martens reviewed upcoming Council schedule. Council inquired about the Nelson International site plan amendment and Planning Commission review. City Administrator Martens indicated typically if the amendment revision reflects a 10 percent change or less, staff is able to approve the changes without Council approval, however with high public interest in the project, it was determined the revision would be submitted to Council for review.