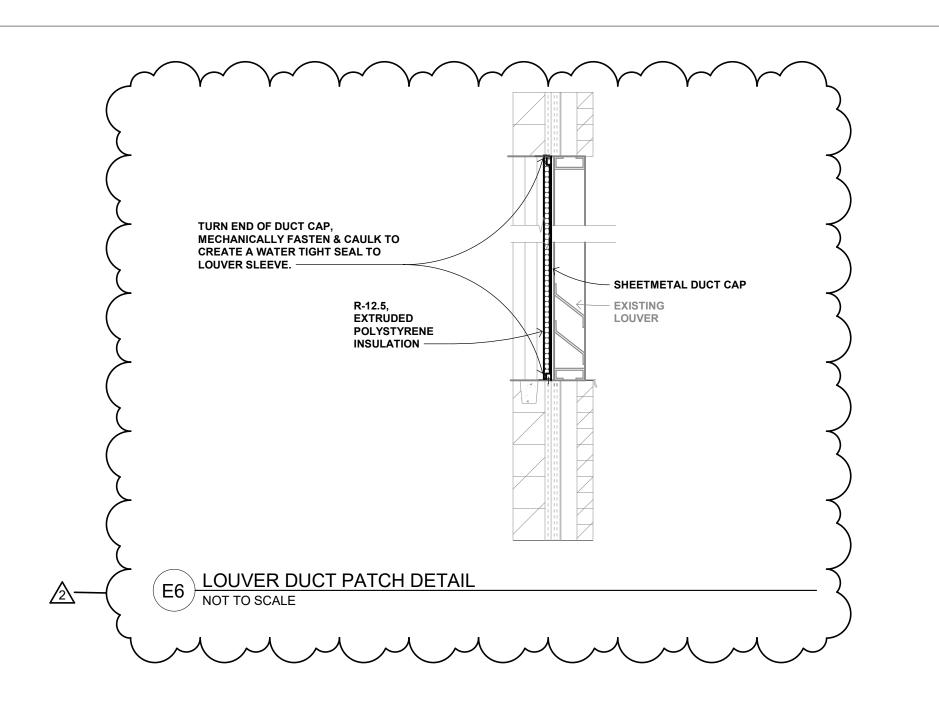

N PLAN - UNDERGROUND LEVEL
1/8" = 1'-0"

Corcoran City Hall & Police Remodel

8200 County Road 116 Corcoran, Minnesota 55340

> CITY OF CORCORAN 8200 County Road 116, Corcoran, Minnesota 55340



WOLD ARCHITECTS AND ENGINEERS 332 Minnesota Street, Suite W2000 Saint Paul, MN 55101

woldae.com | 651 227 7773

I hereby certify that this plan, specification or report was prepared by me or under my direct supervision and that I am a duly Licensed PROFESSIONAL ENGINEER
under the laws of the State of MINNESOTA

License KEVIN MARSHALL
Number: 23989 Date 05/26/2020

Revisions

Description Date N

PR #05 12/03/2020

Comm: 182292

Date: 05/22/2020

Drawn: JM

Check: PJ

UNDERGROUND AND MAIN LEVEL DEMOLITION

Societ 4/0" = 41.0"

**PLANS** 

M1\_0

MN

# MN



D1 HVAC PLAN - MAIN LEVEL

1/8" = 1'-0"



HVAC PLAN GENERAL NOTES:

# 1. TRANSFER DUCTS AND DUCTS CONNECTED TO TRANSFER FANS SHALL HAVE 1" INTERNAL SOUND

ATTENUATING LINER

2. DO NOT INSTALL FLEXIBLE DUCT CONNECTIONS
ABOVE INACCESSIBLE CEILINGS

ABOVE INACCESSIBLE CEILINGS

3. DIFFUSER DUCT RUNOUTS AND FLEXIBLE DUCT CONNECTIONS SHALL BE THE SAME SIZE AS THE

DIFFUSER NECK.

5. LOCATE BALANCING DAMPERS ABOVE A4CCESSIBLE CEILINGS WHERE POSSIBLE.

5. COORDINATE LOCATIONS OF ANY ACCESS PANELS REQUIRED IN WALLS OR CEILINGS WITH

GENERAL CONTRACTOR.

6. ROUTE DUCTS BETWEEN JOISTS AND THROUGH JOIST WEBS WHERE REQUIRED TO COORDINATE WITH THE INSTALLATION OF OTHER TRADES AND TO MAINTAIN CEILING HEIGHTS. COORDINATE LOCATIONS PRIOR TO CROSS BRACING TO ENSURE

THERE ARE NO CONFLICTS. AREAS KEYNOTED ARE MINIMUM REQUIRED.

7. DIFFUSER AND RE