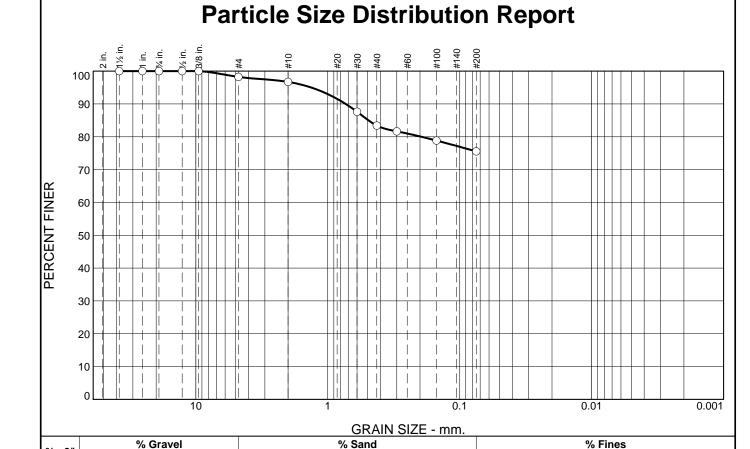

sification AASHTO (M 145)=

#### Coefficients

**D**90= 15.7344 **D**<sub>50</sub>= 1.0762 **D**<sub>10</sub>= 0.0777

**D<sub>85</sub>=** 11.8422 **D<sub>30</sub>**= 0.4239 **C**<sub>u</sub>= 24.22

**D<sub>60</sub>=** 1.8830 **D<sub>15</sub>=** 0.1584 **C<sub>c</sub>=** 1.23

Clay

Remarks

Sample was discarded after testing.

**Date Received:** 7-28-2020

**Date Tested:** 7-30-2020

Tested By: K. Zander

Checked By: B. Nehring

**Title:** Staff Engineer

Location: SB2 Sample Number: Surface Gravel

**Depth:** 0"-16"

**Date Sampled:** 7-28-2020

**Element Materials Technology** St. Paul, MN

**Client:** City of Corcoran co Wenck

**Project:** Appaloosa Woods Street Improvments Project

Corcoran, MN

Project No: ESP034001P

**Figure** 

**EAR-CONTROLLED DATA** 

% +3"

0.0

Coarse

5.8



| Opening | Percent | Spec.*    | Pass?<br>(X=Fail) |  |  |
|---------|---------|-----------|-------------------|--|--|
| Size    | Finer   | (Percent) |                   |  |  |
| 1-1/2"  | 100.0   |           |                   |  |  |
| 1"      | 100.0   |           |                   |  |  |
| 3/4"    | 100.0   |           |                   |  |  |
| 1/2"    | 100.0   |           |                   |  |  |
| 3/8"    | 100.0   |           |                   |  |  |
| #4      | 98.2    |           |                   |  |  |
| #10     | 96.7    |           |                   |  |  |
| #30     | 87.6    |           |                   |  |  |
| #40     | 83.4    |           |                   |  |  |
| #50     | 81.7    |           |                   |  |  |
| #100    | 78.8