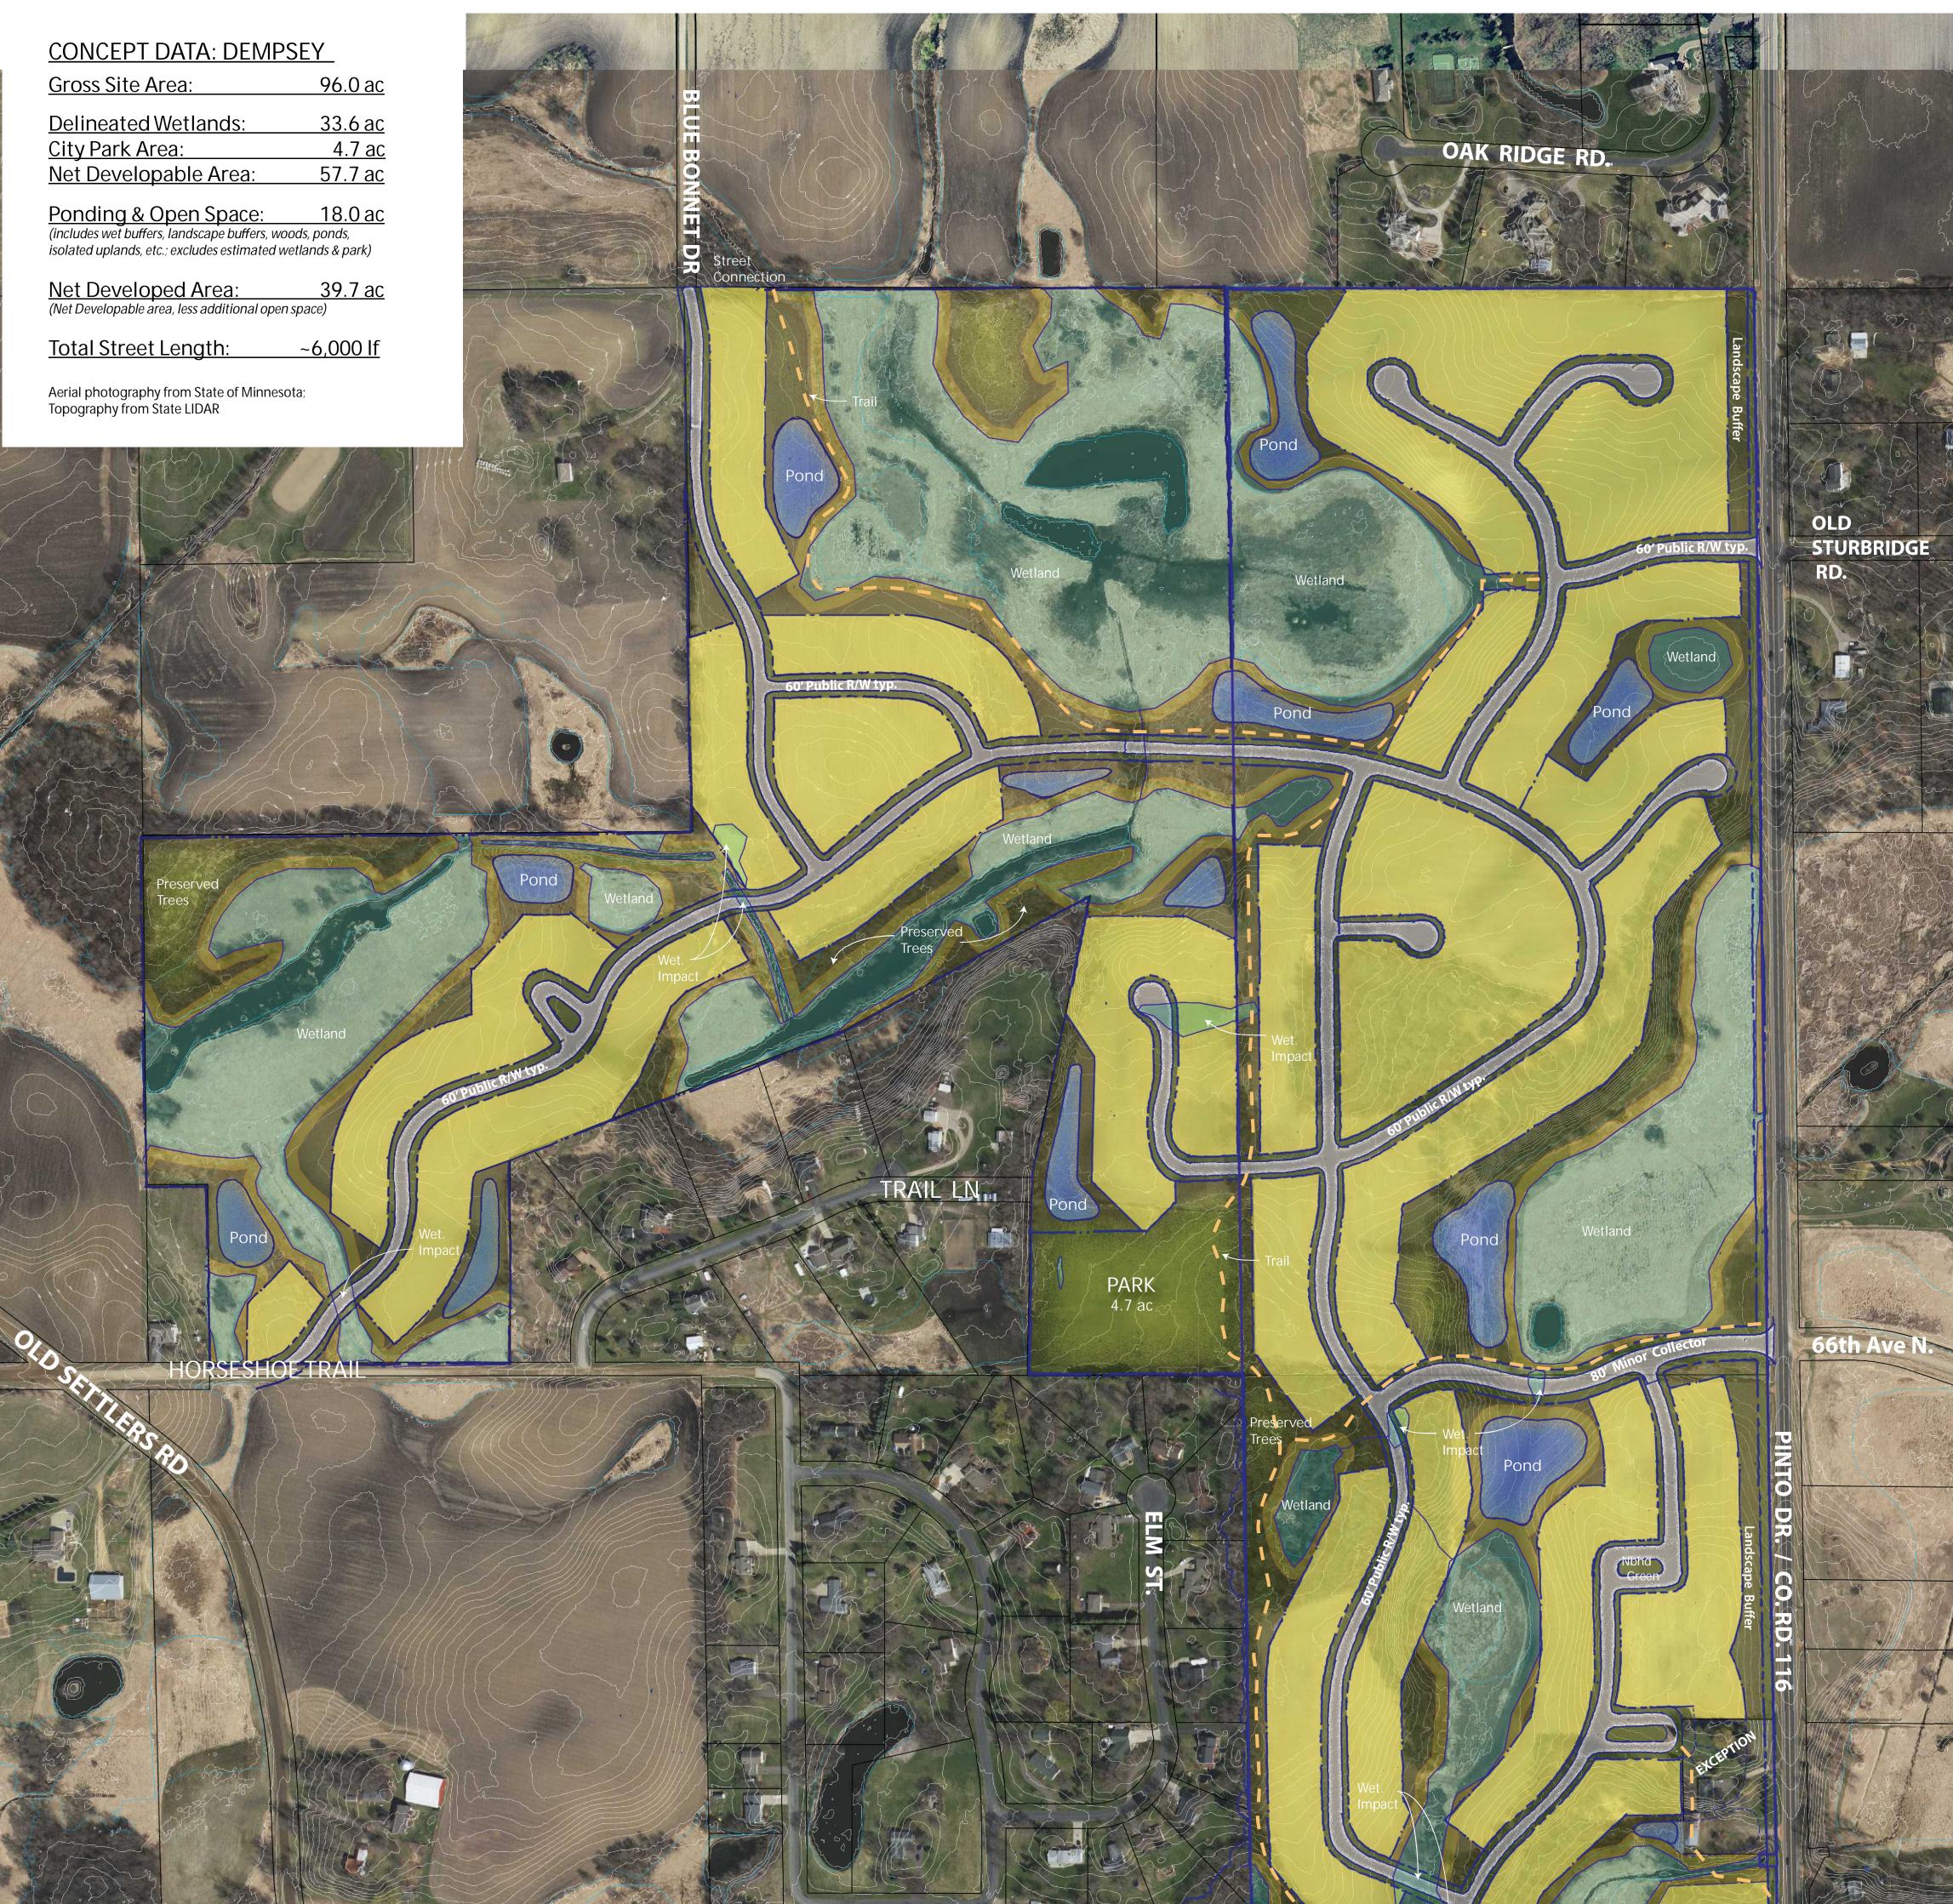

## Concept Masterpl an Sketch

| Gross Site Area:      | 96.0 ac        |
|-----------------------|----------------|
| Delineated Wetlands:  | <u>33.6 ac</u> |
| City Park Area:       | <u>4.7 ac</u>  |
| Net Developable Area: | <u>57.7 ac</u> |