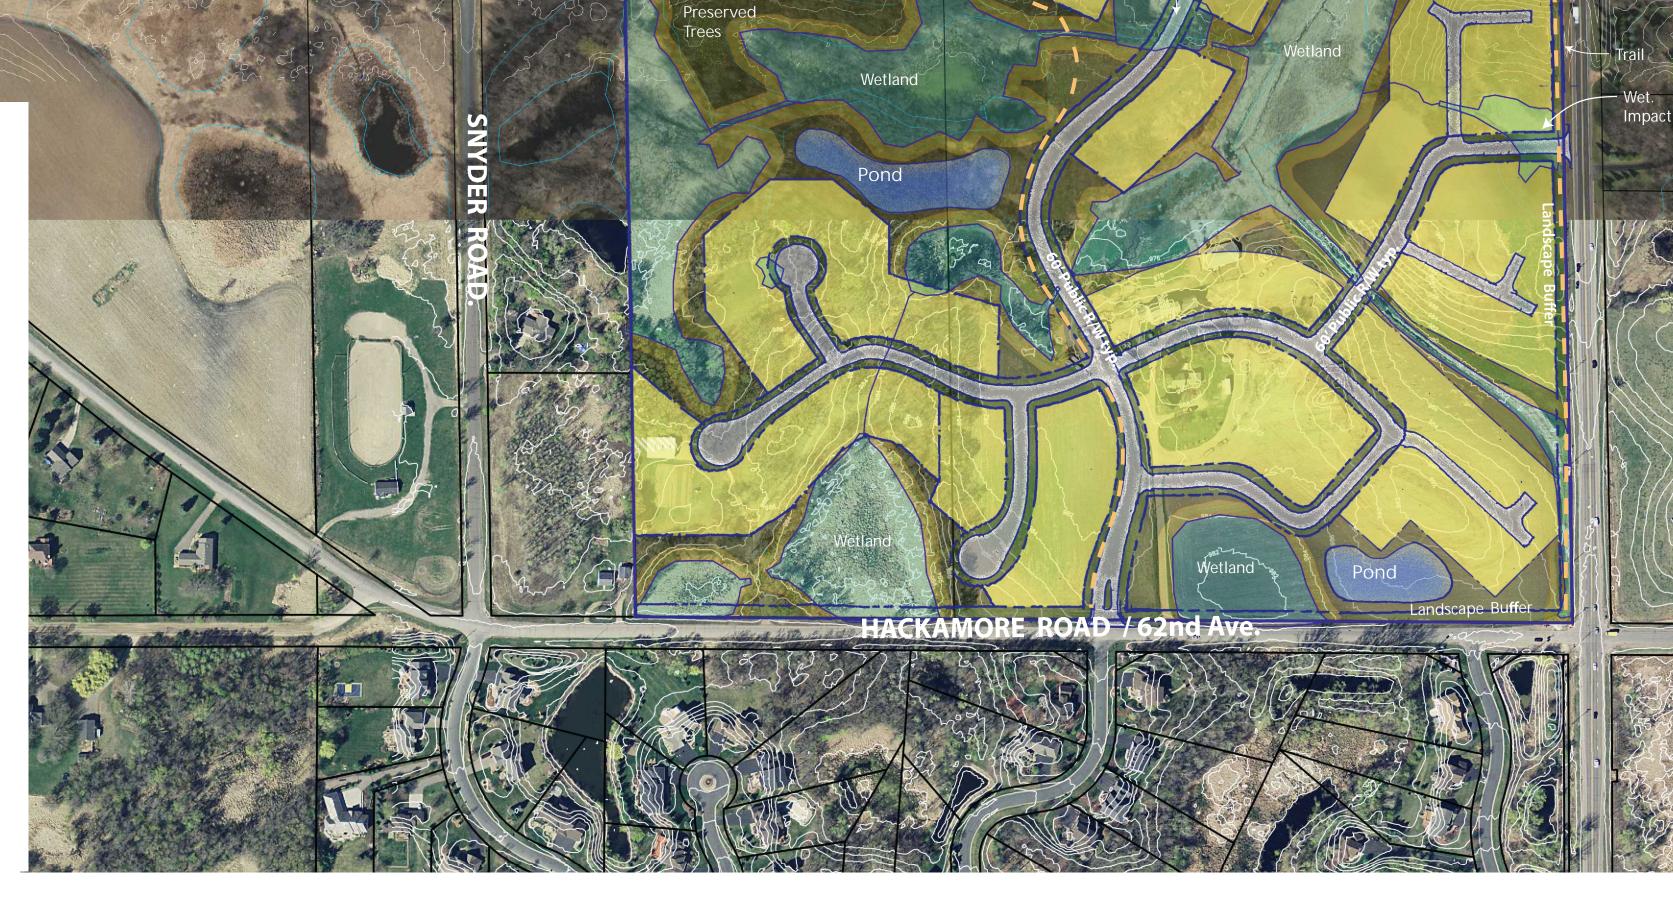

## Concept Masterpl an Sketch

| Gross Site Area:      | 96.0 ac        |
|-----------------------|----------------|
| Delineated Wetlands:  | <u>33.6 ac</u> |
| City Park Area:       | <u>4.7 ac</u>  |
| Net Developable Area: | <u>57.7 ac</u> |